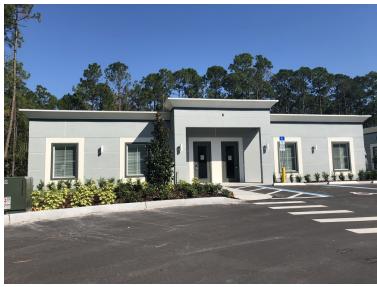

- Tech-friendly design works well with hi-speed wifi, multiple computers and Airprint printers/scanners
- Every suite includes a Nest learning thermostat and Nest wifi access system
- Above-code parking right at your front door and 24/7 access
- Exposure to Clyde Morris Blvd (Average Daily Traffic of 15,000 cars per day) with signage available on the pole sign and individual buildings
- · Ideally located in the middle of explosive residential and commercial growth
- Just north of LPGA Blvd with quick access to Ormond Beach, Latitude Margaritaville, Tanger Outlet Mall and I-95
- Get SMART with your next office location, come and talk to us about SMART Office Clyde Park







### SOCP Site Plan





# Building 3 Floor Plan





# Building 4 Floor Plan





### Exterior Photos--Phase I









### Interior Photos--Phase I





### Property Details & Location



Property Name: SMART Office Clyde Park

Property Address: 110, 120, 126, 130 Integra Breeze Lane, Daytona Beach, FL 32117

Property Type: Office/Professional Office/Medical Office

APN: 4232-04-00-0030, 0040

Lot Size: 2 Acres

Building Size: 3,500 SF [each building]

Available Suites: Phase II--Four 1,750 SF Suites

Zoning: PD

Year Built: 2020 [brand new]

Signage: Panel on 20' tall pole sign facing Clyde Morris Blvd, building signage, door signage

Number of Stories: One-story buildings

Number of Suites: 10 potential suites across all four buildings

Ideal location, private bathrooms, 24/7 access, ample parking, Amenities:

refreshment bar, Nest thermostats, Nest wifi deadbolts, LED lighting throughout

#### **LOC