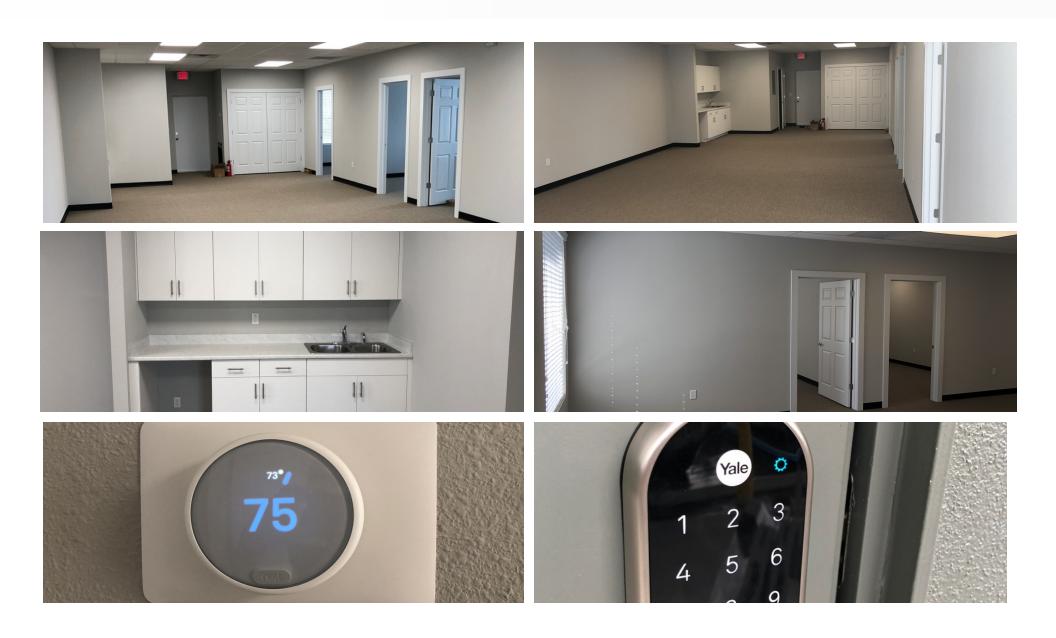

### Interior Photos--Phase I

Number of Stories: One-story buildings

Number of Suites: 10 potential suites across all four buildings

Ideal location, private bathrooms, 24/7 access, ample parking, Amenities:

refreshment bar, Nest thermostats, Nest wifi deadbolts, LED lighting throughout