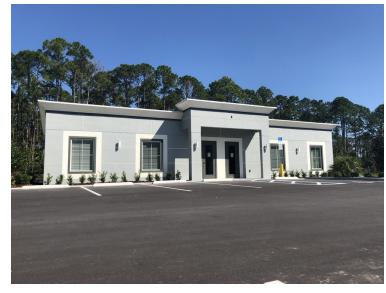

Tech-friendly design works well with hi-speed wifi, multiple computers and Airprint printers/scanners
- Every suite includes a Nest learning thermostat and Nest wifi access system
- Above-code parking right at your front door and 24/7 access
- Exposure to Clyde Morris Blvd (Average Daily Traffic of 15,000 cars per day) with signage available on the pole sign and individual buildings
- · Ideally located in the middle of explosive residential and commercial growth
- Just north of LPGA Blvd with quick access to Ormond Beach, Latitude Margaritaville, Tanger Outlet Mall and I-95
- Get SMART with your next office location, come and talk to us about SMART Office Clyde Park







### SOCP Site Plan





# Building 3 Floor Plan





# Building 4 Floor Plan





### Exterior Photos--Phase I









### Interior Photos--Phase I





### Property Details & Location



Property Name: SMART Office Clyde Park

Property Address: 110, 120, 126, 130 Integra Breeze Lane, Daytona Beach, FL 32117

Property Type: Office/Professional Office/Medical Office

APN: 4232-04-00-0030, 0040

Lot Size: 2 Acres

Building Size: 3,500 SF [each building]

Available Suites: Phase II--Four 1,750 SF Suites

Zoning: PD

Year Built: 2020 [brand new]

Signage: Panel on 20' tall pole sign facing Clyde Morris Blvd, building signage, door signage

Number of Stories: One-story buildings

Number of Suites: 10 potential suites across all four buildings

Ideal location, private bathrooms, 24/7 access, ample parking, Amenities:

refreshment bar, Nest thermostats, Nest wifi deadbolts, LED lighting throughout

#### **LOCAT