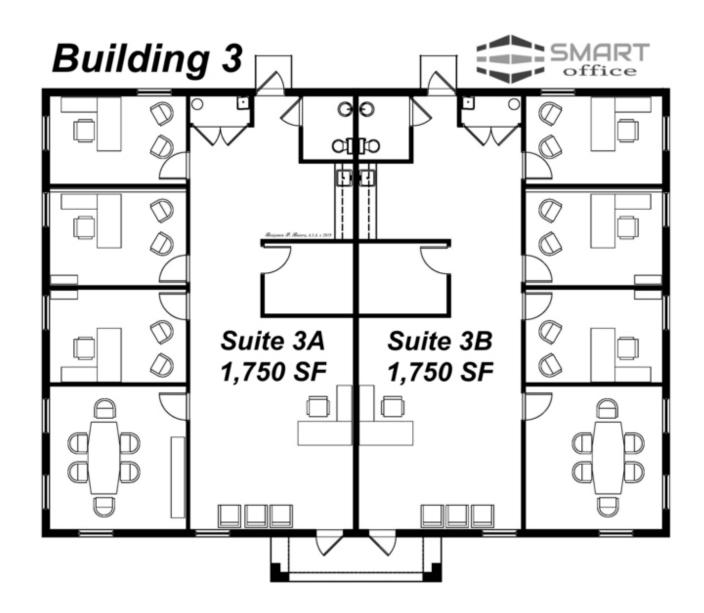

# Building 3 Floor Plan

APN: 4232-04-00-0030, 0040

Lot Size: 2 Acres

Building Size: 3,500 SF [each building]

Available Suites: Phase II--Four 1,750 SF Suites

Zoning: PD

Year Built: 2020 [brand new]

Signage: Panel on 20' tall pole sign facing Clyde Morris Blvd, building signage, door signage

Number of Stories: One-story buildings

Number of Suites: 10 potential suites across all four buildings

Ideal location, private bathrooms, 24/7 access, ample parking, Amenities:

refreshment bar, Nest thermostats, Nest wifi deadbolts, LED lighting throughout