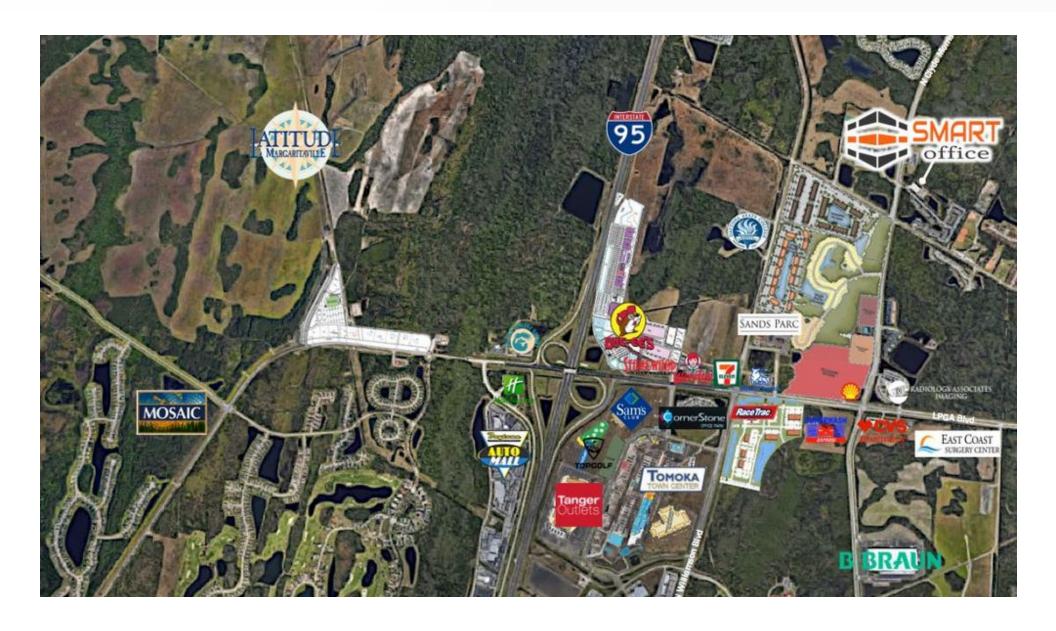

# Aerial Map--Close To Booming LPGA Blvd!

#### **LOCATION OVERVIEW**

Located north of Strickland Range Rd along Clyde Morris Blvd (15k cars per day), turn east onto Integra Breeze Lane. Ideally located close to Ormond Beach, Latitude Margaritaville, Tanger Outlet Mall and I-95.

#### YOUR NEW SMART OFFICE WILL OFFER....

- First SMART Office to be built in Volusia County!
- · Modern, open-planned, fully built-out office suites in a prime location
- Construction of Buildings 3 & 4 is now underway with a delivery date of Feb 2020
- Four 1,750 SF suites in Phase II (3,500 SF per building if combined)
- One story, block construction with quality finishes
- · Each suite offers private offices, private bathrooms and refreshment bar
- Natural light throughout via windows and glass entry doors
- · Open and collaborative floor plan is easily adaptable to today's professionals
- Floor plan allows the flexibility to add staff without expensive improvement costs
- Tech-friendly design works well with hi-speed wifi, multiple computers and Airprint printers/scanners
- Every suite includes a Nest learning thermostat and Nest wifi access system
- Above-code parking right at your front door and 24/7 access
- Exposure to Clyde Morris Blvd (Average Daily Traffic of 15,000 cars per day) with signage available on the pole sign and individual buildings
- · Ideally located in the middle of explosive residential and commercial growth
- Just north of LPGA Blvd with quick access to Ormond Beach, Latitude Margaritaville, Tanger Outlet Mall and I-95
- Get SMART with your next office location, come and talk to us about SMART Office Clyde Park