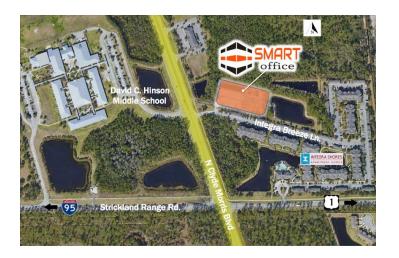

#### **LOCATION OVERVIEW**

Located north of Strickland Range Rd along Clyde Morris Blvd (15k cars per day), turn east onto Integra Breeze Lane. Ideally located close to Ormond Beach, Latitude Margaritaville, Tanger Outlet Mall and I-95.

# Aerial Map--Close To Booming LPGA Blvd!