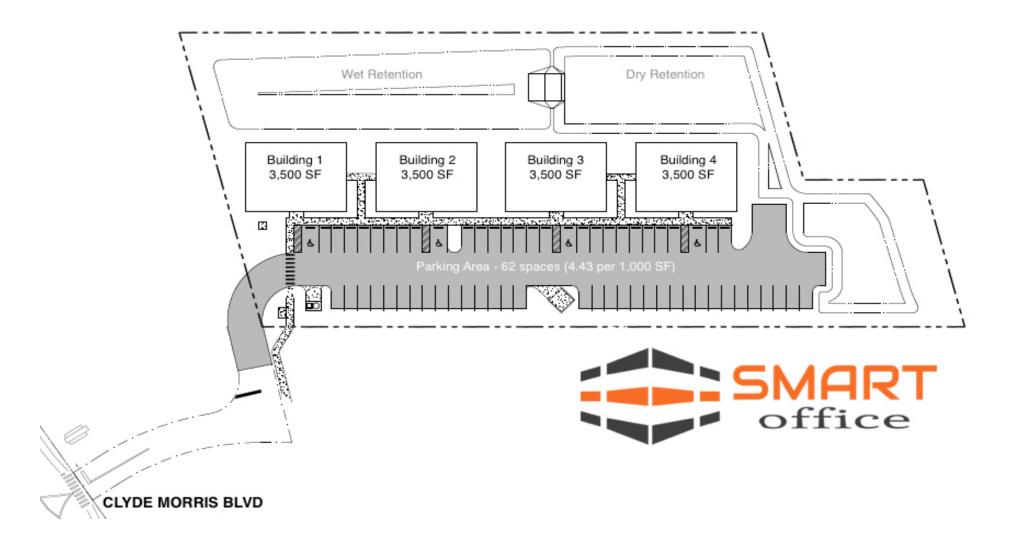

### SOCP Site Plan

#### **PROPERTY OVERVIEW**

NOW LEASING PHASE II! SMART Office Clyde Park (SOCP) is the first SMART Office to be developed in the Daytona Beach area. The project consists of four one-story office buildings of 3,500 SF each. Phase II (Buildings 3 & 4, four 1,750 SF Suites) is now under construction with a delivery date of Feb 2020.

APN: 4232-04-00-0030, 0040

Lot Size: 2 Acres

Building Size: 3,500 SF [each building]

Available Suites: Phase II--Four 1,750 SF Suites

Zoning: PD

Year Built: 2020 [brand new]

Signage: Panel on 20' tall pole sign facing Clyde Morris Blvd, building signage, door signage