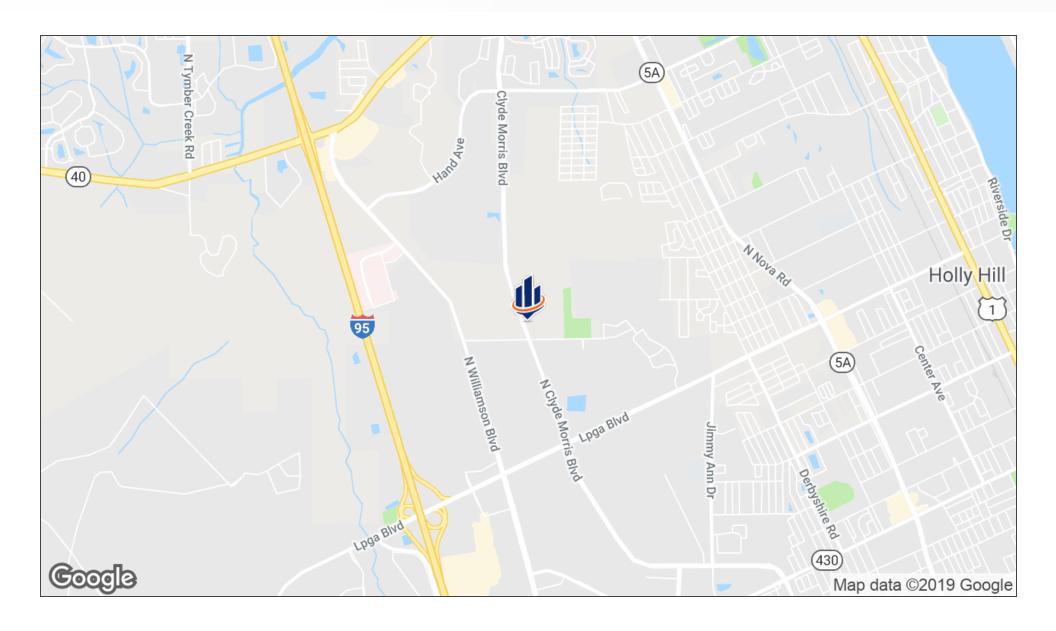

# Location Map

#### **LOCATION OVERVIEW**

Located north of Strickland Range Rd along Clyde Morris Blvd (15k cars per day), turn east onto Integra Breeze Lane. Ideally located close to Ormond Beach, Latitude Margaritaville, Tanger Outlet Mall and I-95.