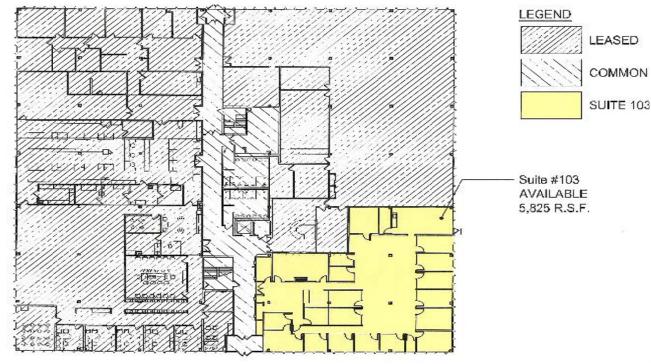

### **Available Spaces**

- Suite #103 ±5,825 SF
- Near Main Entrance
- Perimeter Glass Offices
- Large Bullpen
- Breakroom w/Rear Access

### **First Floor**

FIEDWBE