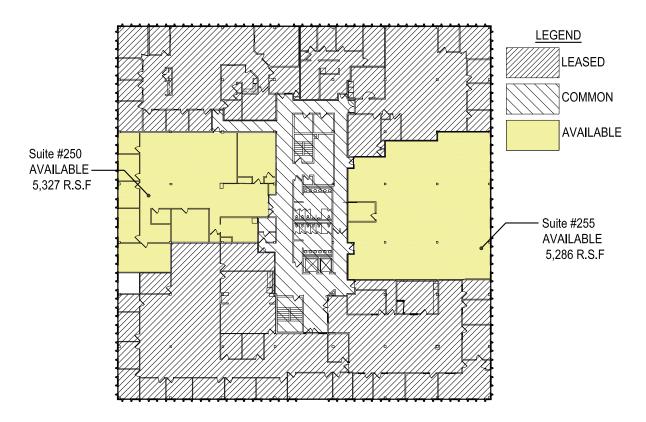

#### • Suite #250 ±5,327 SF

- Five (5) Private Offices
- Conference Room
- Large Open Bullpen
- Eat-In Kitchen
- Upgrades Throughout

#### • Suite #255 ±5,286 SF

- Raw Space Design to Suit
- Two (2) Entrances
- Great Window Line

## Second Floor

2020 Newmark Associates, CRE, LLC. Information obtained from sources deemed to be reliable. However, no guarantee, warrant or representation is made as to accuracy of the information presented which is submitted subject to errors, omission, change of price, rental or other conditions, prior sale lease, financing or withdrawal without notice. Projections, opinions, assumptions or estimates are provided for example only, and may not represent current or future performance. Interested parties should consult their tax and legal advisors and conduct a thorough investigation of the property and any prospective transaction.