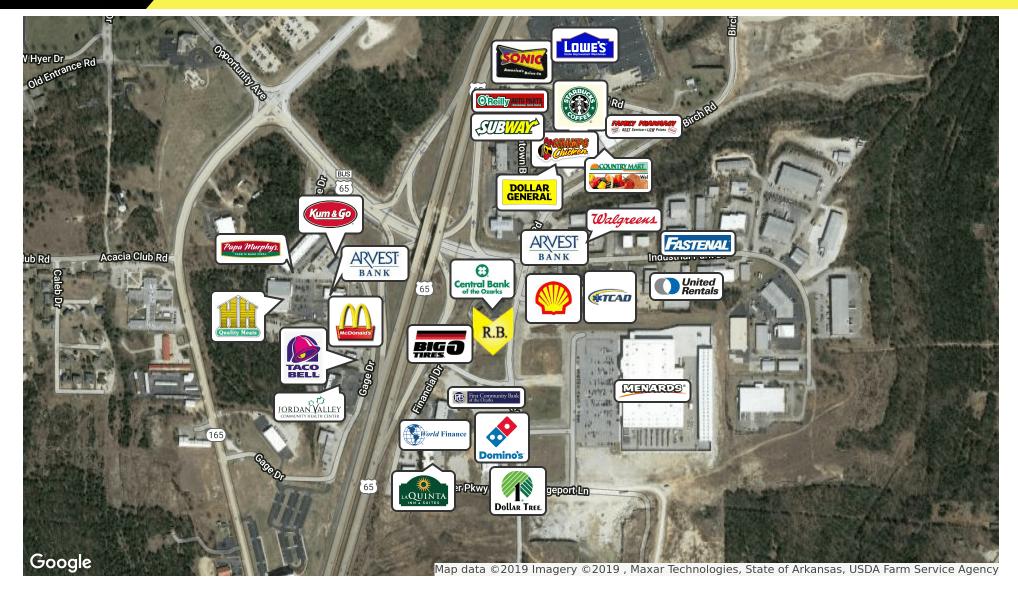

Contact listing agent for more information.

#### **PROPERTY HIGHLIGHTS**

- Located across from new Menards
- Easy access to Highway 65
- Area is undergoing development
- All utilities available

R.B. MURRAY COMPANY

# RETAIL LOT FOR SALE SWC BIRCH STREET AND FINANCIAL DRIVE, HOLLISTER, MO 65672



Additional Photos



Ross Murray, SIOR, CCIM | 417.881.0600 | ross@rbmurray.com 2225 S. Blackman Road | Springfield, MO 65809 | 417.881.0600



COMMERCIAL & INDUSTRIAL REAL ESTATE

### **RETAIL LOT FOR SALE** SWC BIRCH STREET AND FINANCIAL DRIVE, HOLLISTER, MO 65672



Additional Photos





# RETAIL LOT FOR SALE SWC BIRCH STREET AND FINANCIAL DRIVE, HOLLISTER, MO 65672



Site Plan





### **RETAIL LOT FOR SALE** SWC BIRCH STREET AND FINANCIAL DRIVE, HOLLISTER, MO 65672



#### Retailer Map





# RETAIL LOT FOR SALE SWC BIRCH STREET AND FINANCIAL DRIVE, HOLLISTER, MO 65672





Ross Murray, SIOR, CCIM | 417.881.0600 | ross@rbmurray.com

2225 S. Blackman Road | Springfield, MO 65809 | 417.881.0600



# RETAIL LOT FOR SALE SWC BIRCH STREET AND FINANCIAL DRIVE, HOLLISTER, MO 65672



#### Demographics Map & Report



| POPULATION                              | 1 MILE     | 5 MILES      | 10 MILES      |
|-----------------------------------------|------------|--------------|---------------|
| Total population                        | 944        | 19,876       | 48,303        |
| Median age                              | 33.1       | 38.2         | 39.9          |
| Median age (Male)                       | 28.7       | 35.0         | 37.5          |
| Median age (Female)