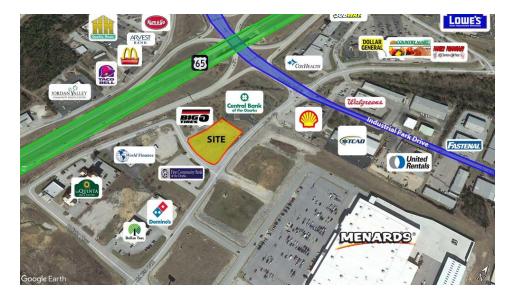

# RETAIL LOT FOR SALE SWC BIRCH STREET AND FINANCIAL DRIVE, HOLLISTER, MO 65672

Site Plan