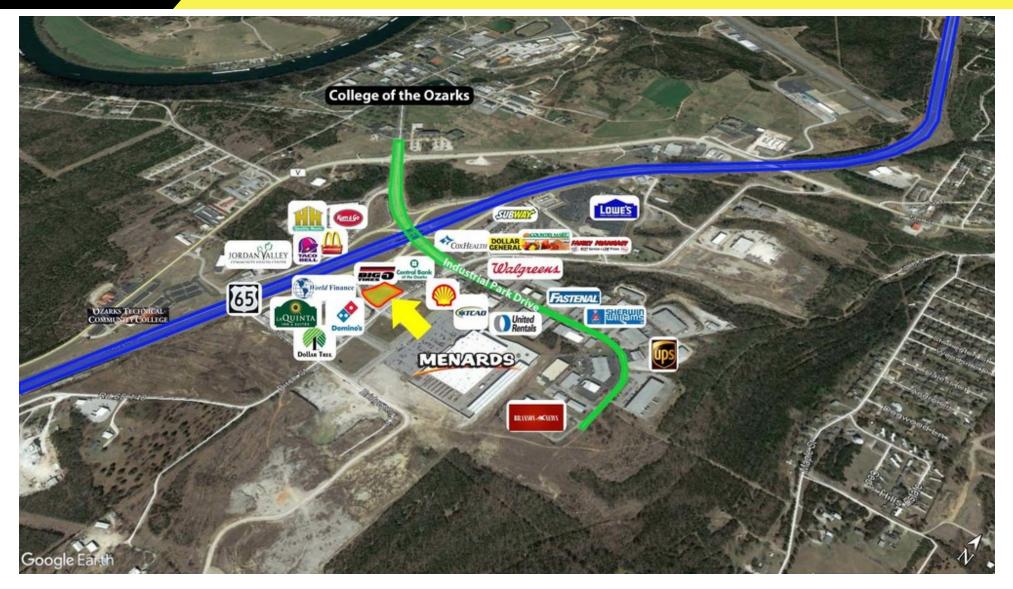

#### Retailer Map

#### **PROPERTY OVERVIEW**

Retail lot now available for sale in Hollister, Missouri. Located in an area undergoing development, the property is located directly across from the new Menards and next to Big O Tires. With easy access to Highway 65, this site is located among many local and national retailers. Contact listing agent for more information.

#### **PROPERTY HIGHLIGHTS**

- Located across from new Menards
- Easy access to Highway 65
- Area is undergoing development
- All utilities available

R.B. MURRAY COMPANY