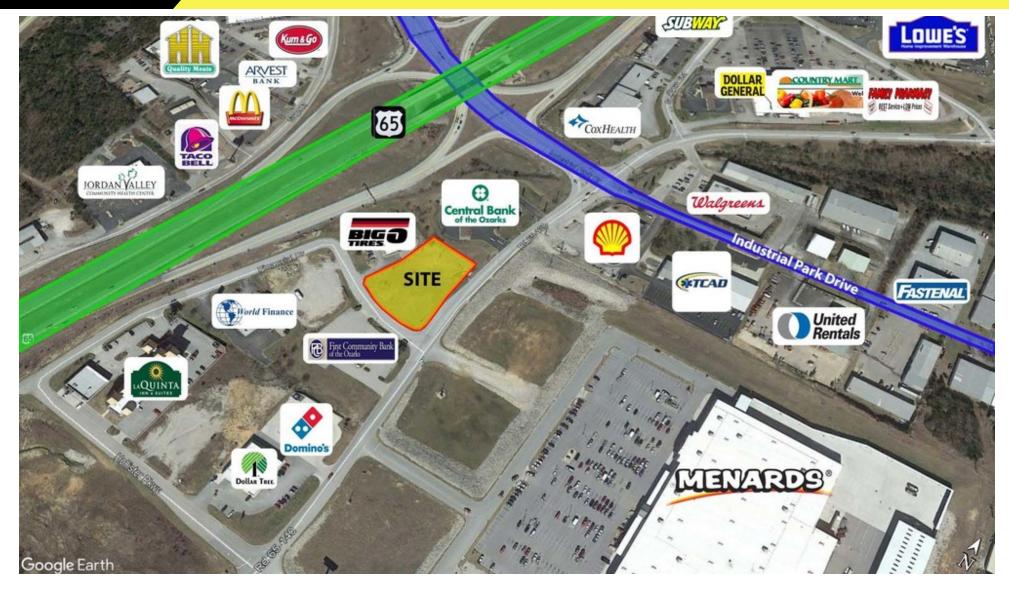

#### **PROPERTY OVERVIEW**

Retail lot now available for sale in Hollister, Missouri. Located in an area undergoing development, the property is located directly across from the new Menards and next to Big O Tires. With easy access to Highway 65, this site is located among many local and national retailers. Contact listing agent for more information.

#### **PROPERTY HIGHLIGHTS**

- Located across from new Menards
- Easy access to Highway 65
- Area is undergoing development
- All utilities available

R.B. MURRAY COMPANY

#### Retailer Map