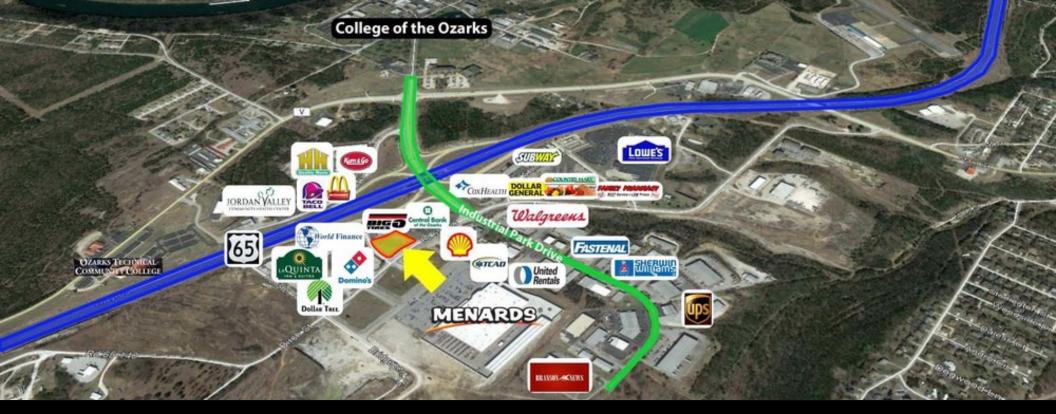

#### Retailer Map

#### **PROPERTY OVERVIEW**

Retail lot now available for sale in Hollister, Missouri. Located in an area undergoing development, the property is located directly across from the new Menards and next to Big O Tires. With easy access to Highway 65, this site is located among many local and national retailers. Contact listing agent for more information.

#### **PROPERTY HIGHLIGHTS**

- Located across from new Menards
- Easy access to Highway 65
- Area is undergoing development
- All utilities available

R.B. MURRAY COMPANY