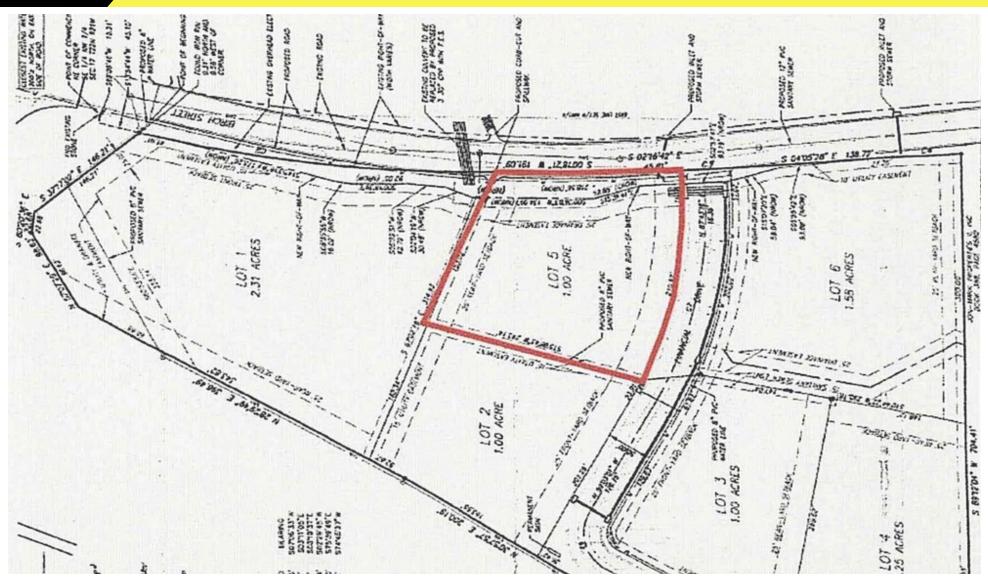

# RETAIL LOT FOR SALE SWC BIRCH STREET AND FINANCIAL DRIVE, HOLLISTER, MO 65672

Site Plan