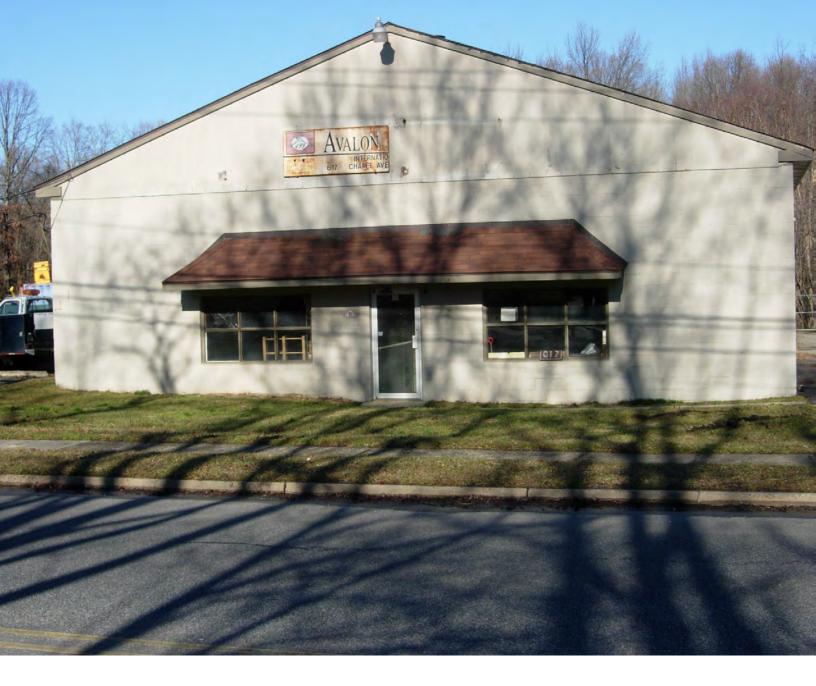

## 617 Chapel Avenue Cherry Hill, NJ

| Property Details |
|------------------|
|------------------|

| Building Size:  | 7,500 $\pm$ SF partially divided into 2 sections: 2,500 $\pm$ SF and 5,000 $\pm$ SF |
|-----------------|-------------------------------------------------------------------------------------|
| Loading:        | • (1) 8' x 9' drive-in door                                                         |
|                 | • (2) 12' x 10' drive-in doors                                                      |
| Ceiling Heights | 13'                                                                                 |
| Power:          | 400+ Amp combined, 3 Phase                                                          |
| Utilities:      | Public water; septic                                                                |
| Heat:           | Gas                                                                                 |
| Location:       | Directly off I-295 and Route 70.                                                    |
|                 | Close proximity to Route 73 and                                                     |
|                 | NJ Turnpike.                                                                        |
|                 | 15 minutes to Philadelphia.                                                         |
| Other:          | Fenced in yard                                                                      |
|                 |                                                                                     |