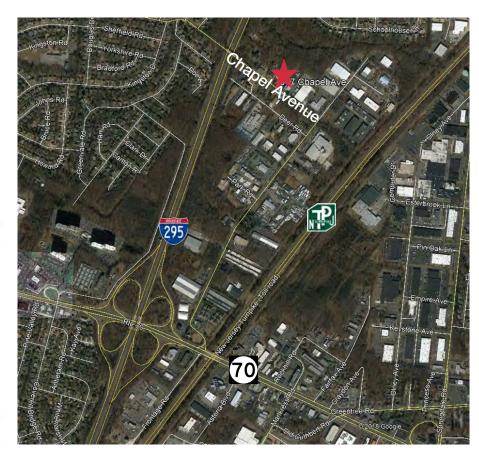

## 617 Chapel Avenue Cherry Hill, NJ

| Property Details |
|------------------|
|------------------|

| Building Size:  | 7,500 $\pm$ SF partially divided into 2 sections: 2,500 $\pm$ SF and 5,000 $\pm$ SF |
|-----------------|-------------------------------------------------------------------------------------|
| Loading:        | • (1) 8' x 9' drive-in door                                                         |
|                 | • (2) 12' x 10' drive-in doors                                                      |
| Ceiling Heights | 13'                                                                                 |
| Power:          | 400+ Amp combined, 3 Phase                                                          |
| Utilities:      | Public water; septic                                                                |
| Heat:           | Gas                                                                                 |
| Location:       | Directly off I-295 and Route 70.                                                    |
|                 | Close proximity to Route 73 and                                                     |
|                 | NJ Turnpike.                                                                        |
|                 | 15 minutes to Philadelphia.                                                         |
| Other:          | Fenced in yard                                                                      |
|                 |                                                                                     |