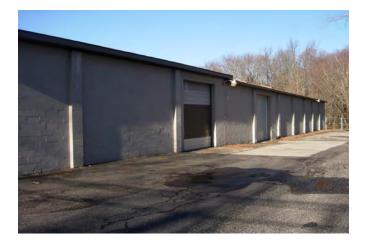

## 617 Chapel Avenue Cherry Hill, NJ

| Property Details |
|------------------|
|------------------|

| Building Size:  | 7,500 $\pm$ SF partially divided into 2 sections: 2,500 $\pm$ SF and 5,000 $\pm$ SF |
|-----------------|-------------------------------------------------------------------------------------|
| Loading:        | • (1) 8' x 9' drive-in door                                                         |
|                 | • (2) 12' x 10' drive-in doors                                                      |
| Ceiling Heights | 13'                                                                                 |
| Power:          | 400+ Amp combined, 3 Phase                                                          |
| Utilities:      | Public water; septic                                                                |
| Heat:           | Gas                                                                                 |
| Location:       | Directly off I-295 and Route 70.                                                    |
|                 | Close proximity to Route 73 and                                                     |
|                 | NJ Turnpike.                                                                        |
|                 | 15 minutes to Philadelphia.                                                         |
| Other:          | Fenced in yard                                                                      |
|                 |                                                                                     |