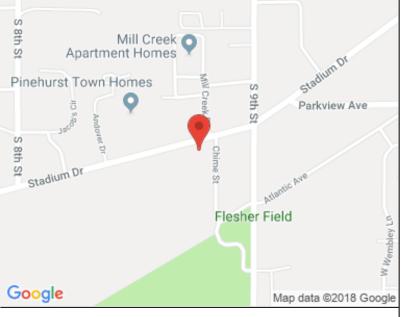

### **Overview:**

Property located on busy Stadium Drive just west of 9th Street. Property is situated on .38 +/-acres of Commercial Land with a storage building. Building would be great for small office user or specialized retailer(see zoning). Well maintained with nice signage already in place for new owner. Property-VERY clean!