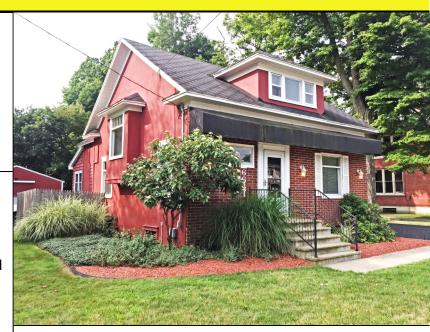

### **Overview:**

Property located on busy Stadium Drive just west of 9th Street. Property is situated on .38 +/-acres of Commercial Land with a storage building. Building would be great for small office user or specialized retailer(see zoning). Well maintained with nice signage already in place for new owner. Property-VERY clean!

#### Information:

County: Kalamazoo
Municipality: Oshtemo
Gross Size: 2,482 SF
Office SF: 1,458 SF
Warehouse SF: 1,024 SF

Buildings / Units: 2 Buildings / 2 Units

Total Acres: 0.38 Acres
Lot Dimensions: 99.74' x 165.09'

Year Built: 1940

Zoning Code / Description: VC / Village Commercial

Construction: Brick / Frame
Sewer / Water: Septic / Public
Heat Type / Source: Forced Air / Gas
Parking # / Type: Approx. 10 / Paved
Restrooms: 1 / Common Area
Utilities Attached: Gas and Electric