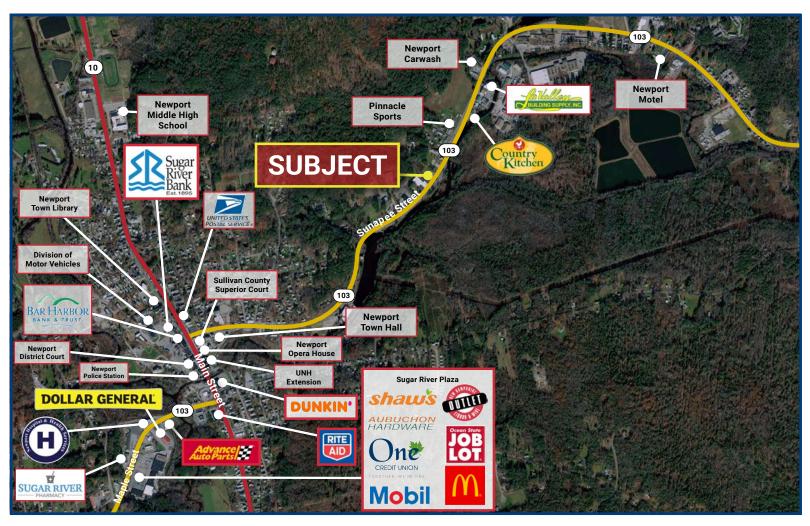

## FORMER RETAIL BANK BRANCH FOR SALE

300 Sunapee Street/Route 103, Newport, NH 03773

# FORMER RETAIL BANK BRANCH FOR SALE

300 Sunapee Street/Route 103, Newport, NH 03773