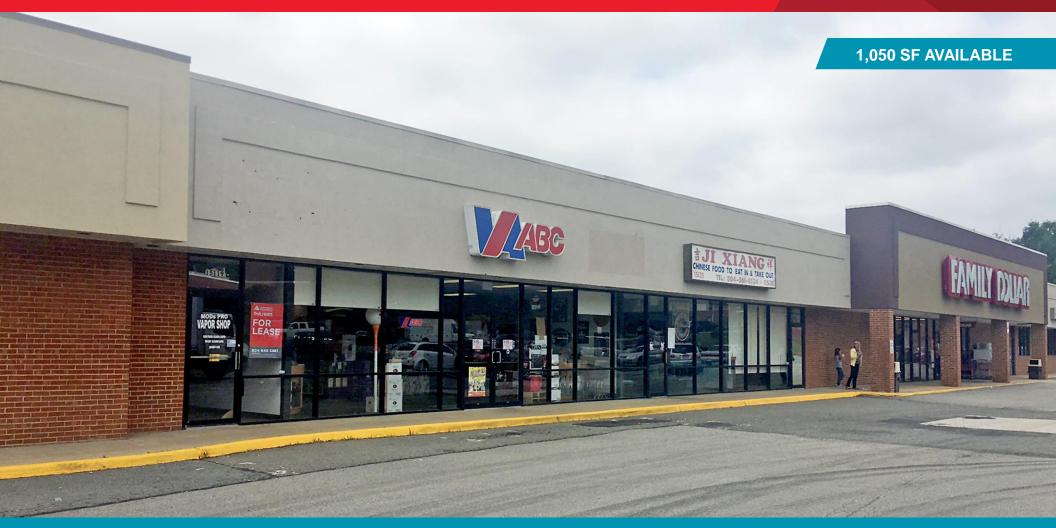

# retail for lease 15083 Patrick Henry Highway

Village Square Shopping Center | Amelia, Virginia

### **Property Features**

- 1,050 SF AVAILABLE (former Vape store)
- · 69,000 SF Food Lion-anchored neighborhood center
- · Great visibility on Patrick Henry Highway
- Building signage available
- 16,000 VPD