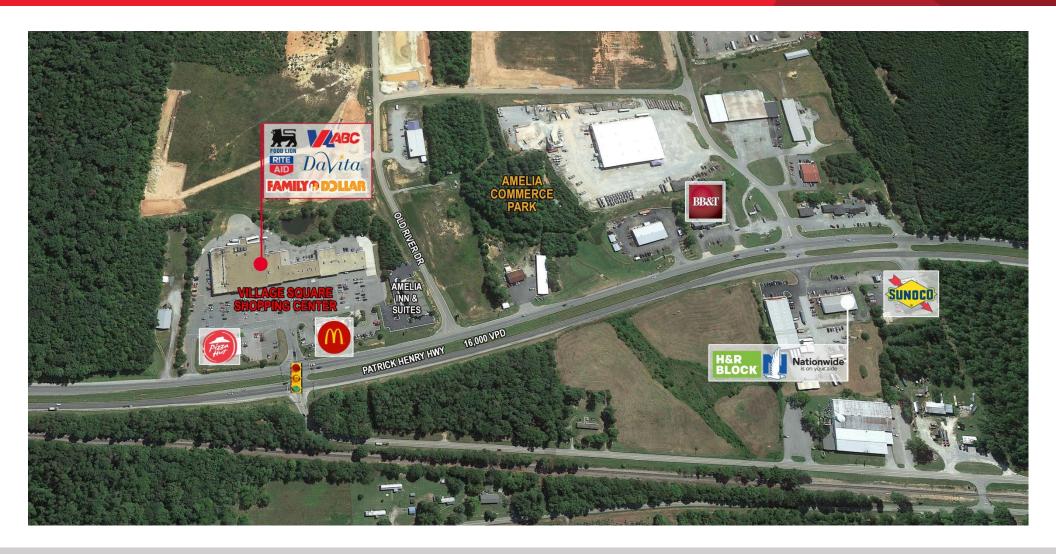

### **Property Features**

- 1,050 SF AVAILABLE (former Vape store)
- · 69,000 SF Food Lion-anchored neighborhood center
- · Great visibility on Patrick Henry Highway
- Building signage available
- 16,000 VPD

# retail for lease 15083 Patrick Henry Highway

Village Square Shopping Center | Amelia, Virginia

For more information, contact: