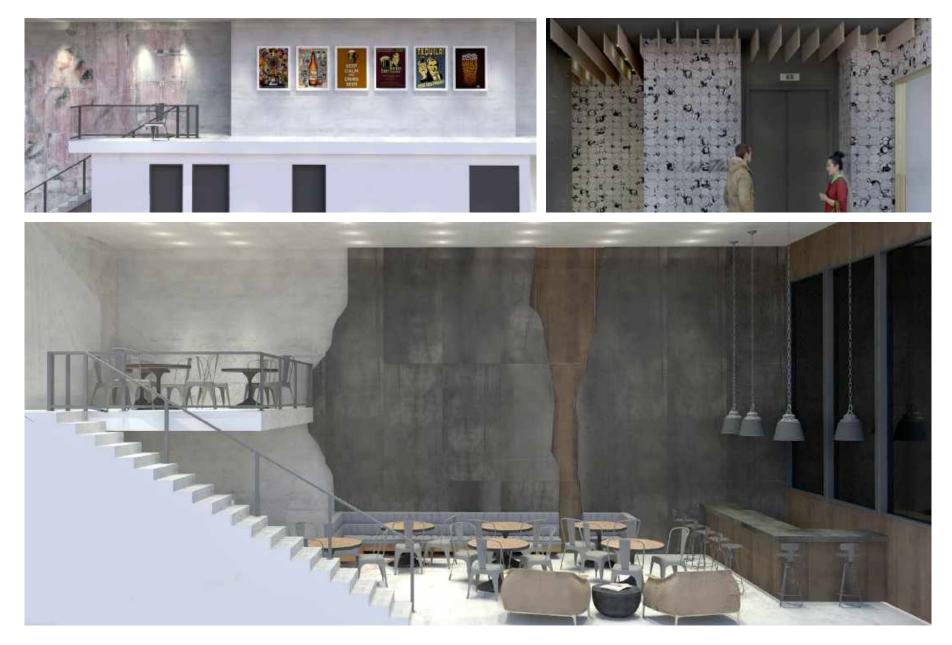

# **535 GRAND STREET**

## WILLIAMSBURG, BROOKLYN





## RETAIL SPACE FOR LEASE

#### **SPACE HIGHLIGHTS**

| LOCATION |
|----------|
|----------|

Between Union St and Lorimer St

#### SPACE

Ground Floor600 SFLower Level2,000 SF

## CEILING HEIGHT 21.3 FT

FRONTAGE 25 FT

# DIMENSIONSZONINGOCCUPANCYASVariableR7AUnder Renovation\$11

## ASKING RENT \$11,700/Month

#### HIGHLIGHTS

- Vented
- High Ceilings (21'4")
- ADA Compliant
- Elevator / Storage
- Windowed / Natural Light
- Central Air / Heating
- Walkway
- Balcony space that wraps around main room



#### **FLOORPLANS & DETAILS**



#### LOWER LEVEL - 2,000 SF



#### **535 GRAND STREET**

#### **CONCEPTUAL RENDERINGS**



## **535 GRAND STREET**

#### **CONCEPTUAL RENDERINGS**



## **535 GRAND STREET**

#### **WORK IN PROGRESS**



## **535 GRAND STREET**

#### **NEIGHBORHOOD DEMOGRAPHICS**





POPULATION WITHIN 1-MILE RADIUS



AVERAGE POPULATION AGE



27.42%

POPULATION GROWTH SINCE 2010



## \$102,593

AVERAGE HHI WITHIN 1-MILE RADIUS



WITHIN 1-MILE RADIUS \$1.7 bn WITHIN 1-MILE RADIUS

#### **535 GRAND STREET**

G

П

G

#### **NEIGHBORHOOD & TRANSPORTATION**

#### NEIGHBORHOOD TENANTS

Rocka Rolla The Saint Austere

4th Down Sports Bar

Fortunato Brothers

Black Flamingo

Sal's Pizzería

Brooklyn Cupcake

Key Food Supermarkets

Bushwick Country Club

Don Pancho Villa

Cafe Argentino

Barcade

L Train Vintage

Chase Bank

New Apolo

Sabor Latino

Gimme Coffee

The West Brooklyn

Asaba Kitchen

D