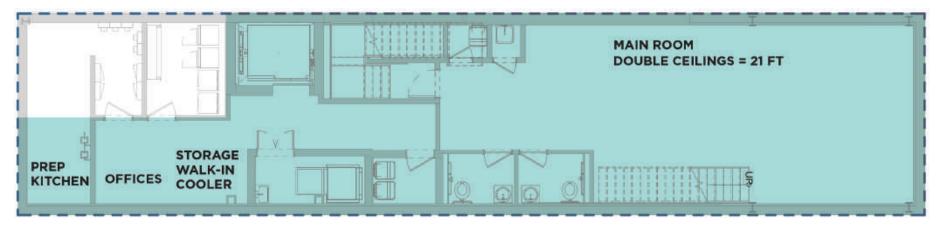

#### SPACE

Ground Floor600 SFLower Level2,000 SF

#### **FLOORPLANS & DETAILS**

#### LOWER LEVEL - 2,000 SF