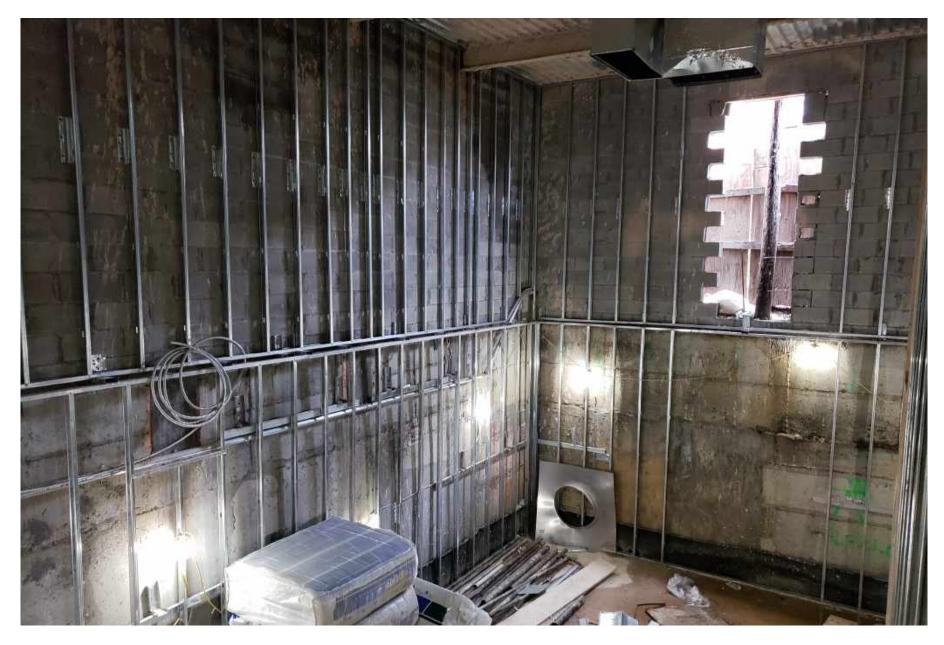

# **535 GRAND STREET**

## WILLIAMSBURG, BROOKLYN





## RETAIL SPACE FOR LEASE

#### **SPACE HIGHLIGHTS**

| LOCATION |
|----------|
|----------|

Between Union St and Lorimer St

#### SPACE

Ground Floor600 SFLower Level2,000 SF

## CEILING HEIGHT 21.3 FT

FRONTAGE 25 FT

# DIMENSIONSZONINGOCCUPANCYASVariableR7AUnder Renovation\$11

## ASKING RENT \$11,700/Month

#### HIGHLIGHTS

- Vented
- High Ceilings (21'4")
- ADA Compliant
- Elevator / Storage
- Windowed / Natural Light
- Central Air / Heating
- Walkway
- Balcony space that wraps around main room



#### **FLOORPLANS & DETAILS**



#### LOWER LEVEL - 2,000 SF



#### **535 GRAND STREET**

#### **CONCEPTUAL RENDERINGS**



## **535 GRAND STREET**

#### **CONCEPTUAL RENDERINGS**



## **535 GRAND STREET**

#### **WORK IN PROGRESS**



## **535 GRAND STREET**

#### **NEIGHBORHOOD DEMOGRAPHICS**





POPULATION WITHIN 1-MILE RADIUS



AVERAGE POPULATION AGE



27.42%

POPULATION GROWTH SINCE 2010



## \$102,593

AVERAGE HHI WITHIN 1-MILE RADIUS



WITHIN 1-MILE RADIUS \$1.7 bn WITHIN 1-MILE RADIUS

#### **535 GRAND STREET**

G

П

G

#### **NEIGHBORHOOD & TRANSPORTATION**

#### NEIGHBORHOOD TENANTS

Rocka Rolla The Saint Austere

4th Down Sports Bar

Fortunato Brothers

Black Flamingo

Sal's Pizzería

Brooklyn Cupcake

Key Food Supermarkets

Bushwick Country Club

Don Pancho Villa

Cafe Argentino

Barcade

L Train Vintage

Chase Bank

New Apolo

Sabor Latino

Gimme Coffee

The West Brooklyn

Asaba Kitchen

De Wine Spot

D's Brasserie

Sage

BK JANI OKONOMI // YUJI Ramen

#### TRANSPORTATION

- 4 Min Walk at Metropolita