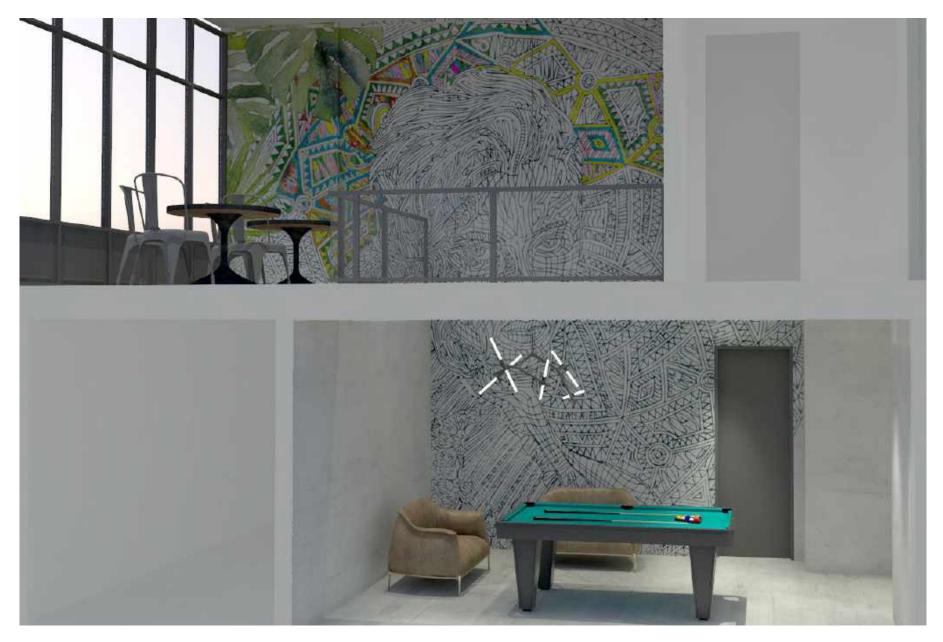

# **535 GRAND STREET**

## WILLIAMSBURG, BROOKLYN





## RETAIL SPACE FOR LEASE

#### **SPACE HIGHLIGHTS**

| LOCATION |
|----------|
|----------|

Between Union St and Lorimer St

#### SPACE

Ground Floor600 SFLower Level2,000 SF

## CEILING HEIGHT 21.3 FT

FRONTAGE 25 FT

# DIMENSIONSZONINGOCCUPANCYASVariableR7AUnder Renovation\$11

## ASKING RENT \$11,700/Month

#### HIGHLIGHTS

- Vented
- High Ceilings (21'4")
- ADA Compliant
- Elevator / Storage
- Windowed / Natural Light
- Central Air / Heating
- Walkway
- Balcony space that wraps around main room



#### **FLOORPLANS & DETAILS**



#### LOWER LEVEL - 2,000 SF



#### **535 GRAND STREET**

#### **CONCEPTUAL RENDERINGS**



## **535 GRAND STREET**

#### **CONCEPTUAL RENDERINGS**



## **535 GRAND STREET**

#### **WORK IN PROGRESS**



## **535 GRAND STREET**

#### **NEIGHBORHOOD DEMOGRAPHICS**





POPULATION WITHIN 1-MILE RADIUS



AVERAGE POPULATION AGE



27.42%

POPULATION GROWTH SINCE 2010



## \$102,593

AVERAGE HHI WITHIN 1-MILE RADIUS



WITHIN 1-MILE RADIUS \$1.7 bn WITHIN 1-MILE RADIUS

#### **535 GRAND STREET**

G

П

G

#### **NEIGHBORHOOD & TRANSPORTATION**

#### NEIGHBORHOOD TENANTS

Rocka Rolla The Saint Austere

4th Down Sports Bar

Fortunato Brothers

Black Flamingo

Sal's Pizzería

Brooklyn Cupcake

Key Food Supermarkets

Bushwick Country Club

Don Pancho Villa

Cafe Argentino

Barcade

L Train Vintage

Chase Bank

New Apolo

Sabor Latino

Gimme Coffee

The West Brooklyn

Asaba Kitchen

De Wine Spot

D's Brasserie

Sage

BK JANI OKONOMI // YUJI R