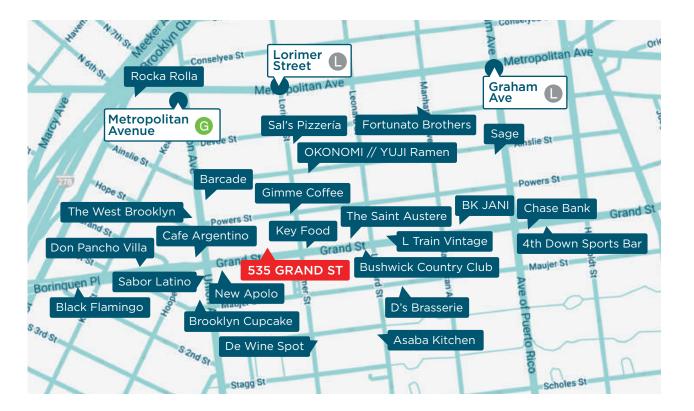

#### **NEIGHBORHOOD & TRANSPORTATION**

#### NEIGHBORHOOD TENANTS

Rocka Rolla The Saint Austere

4th Down Sports Bar

Fortunato Brothers

Black Flamingo

Sal's Pizzería

Brooklyn Cupcake

Key Food Supermarkets

Bushwick Country Club

Don Pancho Villa

Cafe Argentino

Barcade

L Train Vintage

Chase Bank

New Apolo

Sabor Latino

Gimme Coffee

The West Brooklyn

Asaba Kitchen

De Wine Spot

D's Brasserie

Sage

BK JANI OKONOMI // YUJI Ramen

#### TRANSPORTATION

- 4 Min Walk at Metropolitan Avenue (0.2 mi)
- 5 Min Walk at Lorimer Street (0.3 mi)
- 9 Min Walk at Hewes Street (0.4 mi)
- 9 Min Walk at Broadway (0.4 mi)
- 10 Min Walk at Graham Avenue (0.5 mi)