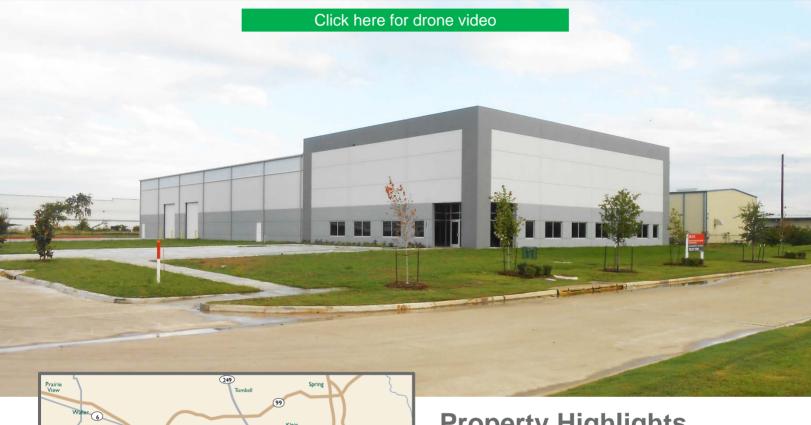

## **WEST TEN INDUSTRIAL PARK**

7817 COLUMBIA DRIVE KATY, TX 77494

### NEW BUILDING IN WEST TEN INDUSTRIAL PARK FOR SALE OR LEASE

## **Property Highlights**

- ±21,000 SF on 1.40 AC
- BTS Office Allowance for 10% Finish
- · Grade-level with dock wells
- 20-Ton Crane Capacity with 20' Hook Height
- 28' Eave Height
- Outside Storage Available
- Regional Detention Provided
- Direct access to Highway 90 and Interstate 10
- Lease Rate: \$0.75/SF/Mo NNN
- Sales Price: \$96.00 PSF