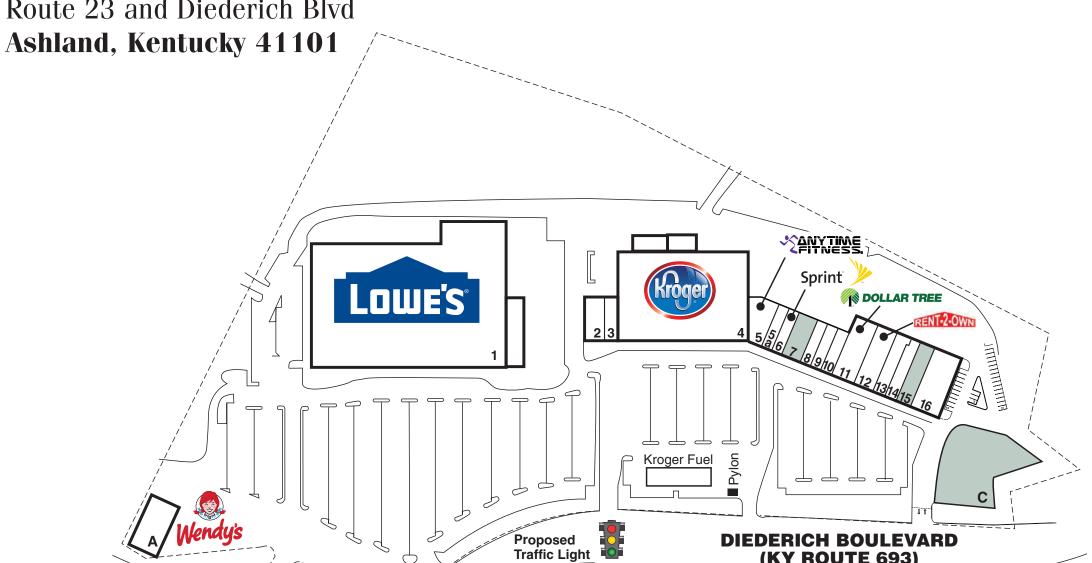

## **Russell Centre**

Route 23 and Diederich Blvd

ROUTE 23

|     | `               |              |            |     |                            |                 |           |
|-----|-----------------|--------------|------------|-----|----------------------------|-----------------|-----------|
| 1.  | Lowe's          |              | 129,044 sf | 10. | First American Cash A      | dvance          | 2,020 sf  |
| 2.  | Sun Tan City    |              | 4,500 sf   | 11. | Dollar Tree                |                 | 9,975 sf  |
| 3.  | El Colonial     |              | 2,733 sf   | 12. | Rent 2 Own                 |                 | 5,400 sf  |
| 4.  | Kroger          |              | 57,590 sf  | 13. | Sideburns Stadium Haircuts |                 | 2,147 sf  |
| 5.  | Anytime Fitness |              | 6,787 sf   | 14. | Yummy Wok                  |                 | 2,142 sf  |
| 5a. | Nails Pro       |              | 1,713 sf   | 15. | Available                  | (28.87' x 120') | 3,465 sf  |
| 6.  | Sprint          |              | 2,000 sf   | 16. | King's Daughters Medi      | ical            | 7,920 sf  |
| 7.  | Available       | (45' x 100') | 4,500 sf   | A.  | Wendy's                    |                 | 3,200 sf  |
| 8.  | UPS Store       |              | 1,500 sf   | B.  | Available                  |                 | 3,000 sf  |
| 9.  | Bellacino's     |              | 3,000 sf   | C.  | Available Outlot           |                 | .97 Acres |