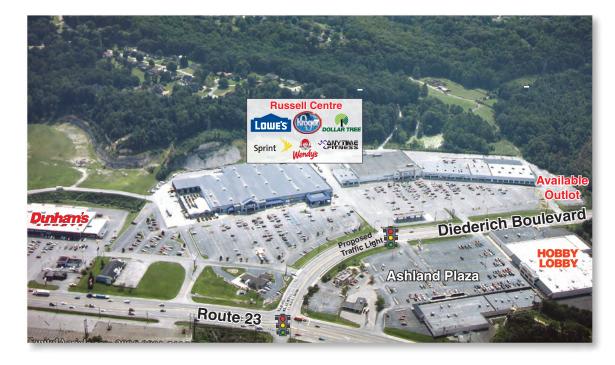

### **Russell Centre**

**Location:** 

Russell Centre is located in Boyd County at US Route 23 and Diederich Blvd. in Ashland, Kentucky 41101.

Type:

Community Power Center

GLA:

Traffic:

252,627 sf

Parking:

In excess of 1,560 cars

Two way average daily traffic 33,000 cars per day

Now Available:

**Major Tenants:** 

• Freestanding building available on hard corner, ideal for banks and restaurants

• Also available: In-line space and additional pad site

Lowe's 129,044 sf Kroger 57,590 sf Dollar Tree 9,975 sf

RD Management LLC

Richard Feldman

212-265-6600 x390 rfeldman@rdmanagement.com

810 Seventh Avenue, 10th floor New York, NY 10019