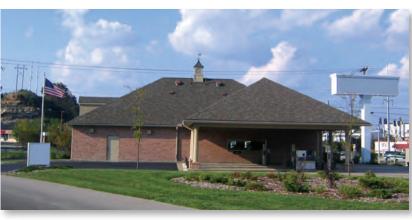

Parking:

In excess of 1,560 cars

Two way average daily traffic 33,000 cars per day

Now Available:

**Major Tenants:** 

• Freestanding building available on hard corner, ideal for banks and restaurants

• Also available: In-line space and additional pad site

**NEWLY AVAILABLE PAD BUILDING** 

**(KY ROUTE 693)** 

**Richard Feldman** 212-265-6600 x390 rfeldman@rdmanagement.com

810 Seventh Avenue, 10th floor New York, NY 10019

**Newly Available Pad Building** 