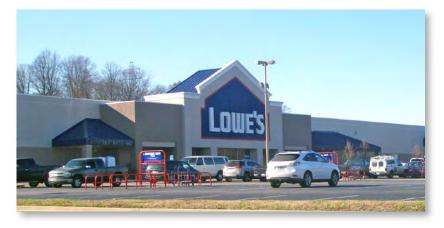

Lowe's 129,044 sf Kroger 57,590 sf Dollar Tree 9,975 sf

RD Management LLC

Richard Feldman

212-265-6600 x390 rfeldman@rdmanagement.com

810 Seventh Avenue, 10th floor New York, NY 10019

## **Russell Centre**

Route 23 and Diederich Blvd

ROUTE 23

|     | `               |              |            |     |                            |                 |           |
|-----|-----------------|--------------|------------|-----|----------------------------|-----------------|-----------|
| 1.  | Lowe's          |              | 129,044 sf | 10. | First American Cash A      | dvance          | 2,020 sf  |
| 2.  | Sun Tan City    |              | 4,500 sf   | 11. | Dollar Tree                |                 | 9,975 sf  |
| 3.  | El Colonial     |              | 2,733 sf   | 12. | Rent 2 Own                 |                 | 5,400 sf  |
| 4.  | Kroger          |              | 57,590 sf  | 13. | Sideburns Stadium Haircuts |                 | 2,147 sf  |
| 5.  | Anytime Fitness |              | 6,787 sf   | 14. | Yummy Wok                  |                 | 2,142 sf  |
| 5a. | Nails Pro       |              | 1,713 sf   | 15. | Available                  | (28.87' x 120') | 3,465 sf  |
| 6.  | Sprint          |              | 2,000 sf   | 16. | King's Daughters Medi      | ical            | 7,920 sf  |
| 7.  | Available       | (45' x 100') | 4,500 sf   | A.  | Wendy's                    |                 | 3,200 sf  |
| 8.  | UPS Store       |              | 1,500 sf   | B.  | Available                  |                 | 3,000 sf  |
| 9.  | Bellacino's     |              | 3,000 sf   | C.  | Available Outlot           |                 | .97 Acres |