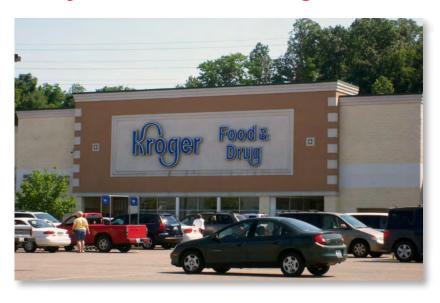

Lowe's 129,044 sf Kroger 57,590 sf Dollar Tree 9,975 sf

RD Management LLC

Richard Feldman

212-265-6600 x390 rfeldman@rdmanagement.com

810 Seventh Avenue, 10th floor New York, NY 10019

## **Russell Centre**

Route 23 and Diederich Blvd

ROUTE 23

|     | `               |              |            |     |                            |                 |           |
|-----|-----------------|--------------|------------|-----|----------------------------|-----------------|-----------|
| 1.  | Lowe's          |              | 129,044 sf | 10. | First American Cash A      | dvance          | 2,020 sf  |
| 2.  | Sun Tan City    |              | 4,500 sf   | 11. | Dollar Tree                |                 | 9,975 sf  |
| 3.  | El Colonial     |              | 2,733 sf   | 12. | Rent 2 Own                 |                 | 5,400 sf  |
| 4.  | Kroger          |              | 57,590 sf  | 13. | Sideburns Stadium Haircuts |                 | 2,147 sf  |
| 5.  | Anytime Fitness |              | 6,787 sf   | 14. | Yummy Wok                  |                 | 2,142 sf  |
| 5a. | Nails Pro       |              | 1,713 sf   | 15. | Available                  | (28.87' x 120') | 3,465 sf  |
| 6.  | Sprint          |              | 2,000 sf   | 16. | King's Daughters Medi      | ical            | 7,920 sf  |
| 7.  | Available       | (45' x 100') | 4,500 sf   | A.  | Wendy's                    |                 | 3,200 sf  |
| 8.  | UPS Store       |              | 1,500 sf   | B.  | Available                  |                 | 3,000 sf  |
| 9.  | Bellacino's     |              | 3,000 sf   | C.  | Available Outlot           |                 | .97 Acres |