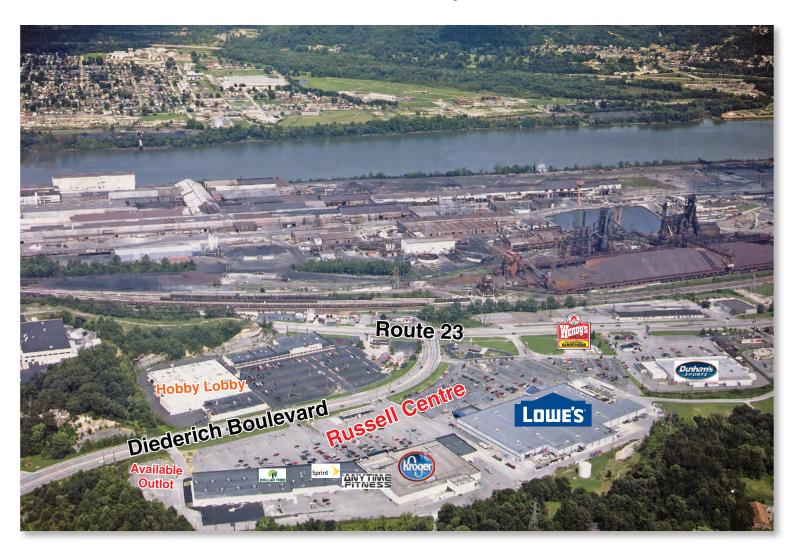

### **Russell Centre**

**Location:** 

Russell Centre is located in Boyd County at US Route 23 and Diederich Blvd. in Ashland, Kentucky 41101.

Type:

Community Power Center

GLA:

Traffic:

252,627 sf

Parking:

In excess of 1,560 cars

Two way average daily traffic 33,000 cars per day

Now Available:

**Major Tenants:** 

• Freestanding building available on hard corner, ideal for banks and restaurants

• Also available: In-line space and additional pad site

Lowe's 129,044 sf Kroger 57,590 sf Dollar Tree 9,975 sf

RD Management LLC

Richard Feldman

212-265-6600 x390 rfeldman@rdmanagement.com

810 Seventh Avenue, 10th floor New York, NY 10019