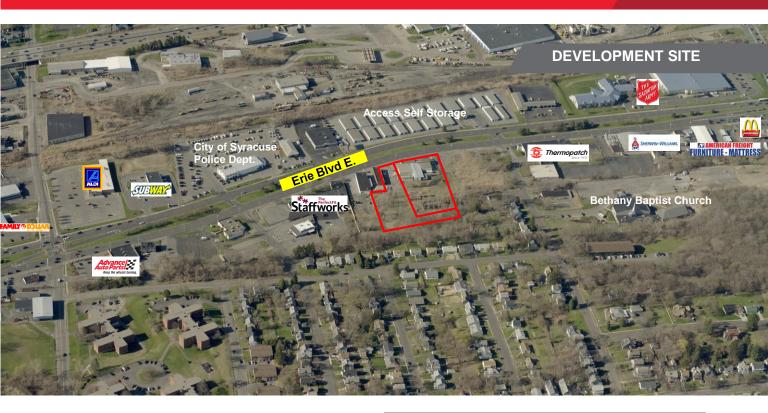

## 2.6± Acre Redevelopment Site

## **Property Highlights**

- Existing 10,000± SF building can be razed for build to suit or renovated to tenant's requirement
- · Zoned Commercial District A in the City of Syracuse
- · 260' frontage on Erie Blvd East
- Two existing curb cuts
- · Perfect for restaurant, QSR, office building or retail strip center
- · All utilities to site

| Demographic       | 1 Mile   | 3 Miles  | 5 Miles  |
|-------------------|----------|----------|----------|
| Population        | 18,471   | 128,848  | 209,691  |
| Households        | 7,865    | 50,641   | 84,289   |
| Average Income    | \$54,974 | \$55,653 | \$62,285 |
| Daytime Employees | 6,090    | 130,030  | 200,227  |
|                   |          |          |          |

Source: ESRI Business Analyst 2018

| Traffic Counts |             |
|----------------|-------------|
| Erie Blvd East | 19,454 AADT |
| Teall Ave      | 17,383 AADT |

Source: NYS DOT 2015

For more information, please contact: