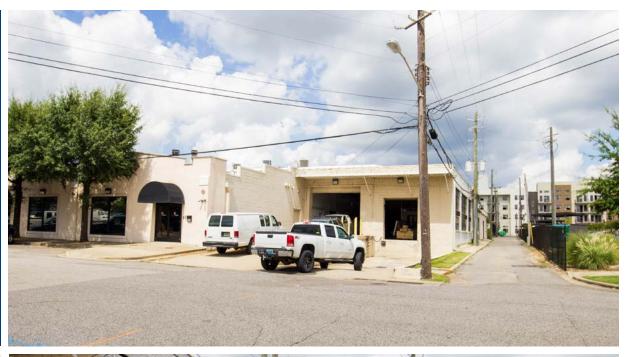

# RETAIL / RESTAURANT / WAREHOUSE / SHOWROOM

- 15,610 SF Space
- Located in high growth Lakeview market
- Drive-in and dock high loading available
- Warehouse area is sprinkled
- Next door to Hattie B's hot Chicken, Sky Castle, Babalu and Slice
- 1 block from the Metropolitan mixed-use residential development
- 16' and 20' ceiling heights
- new roof recently installed