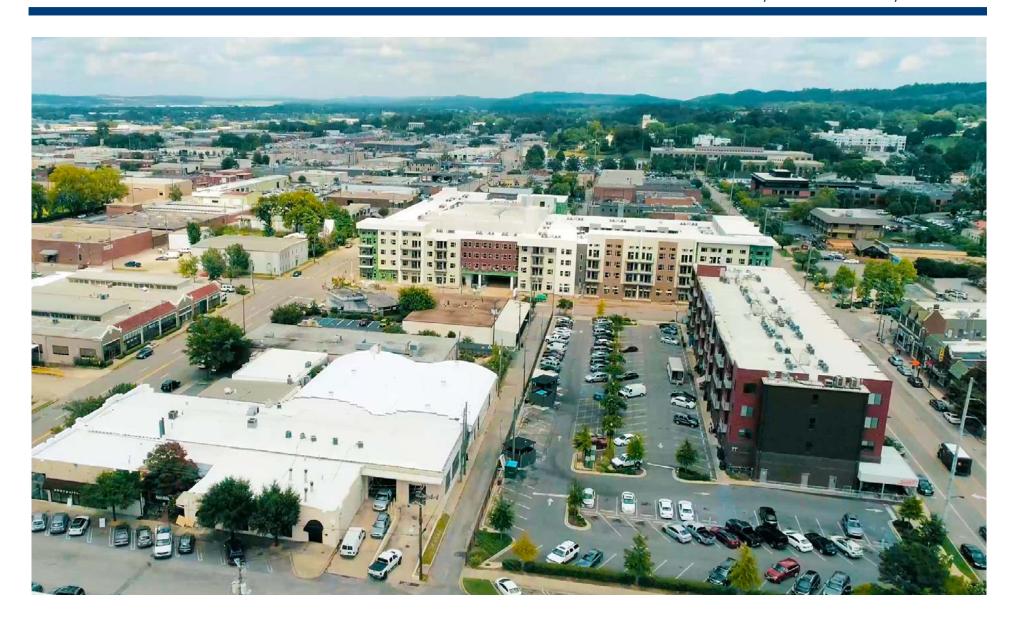

# RETAIL / RESTAURANT / WAREHOUSE / SHOWROOM

- 15,610 SF Space
- Located in high growth Lakeview market
- Drive-in and dock high loading available
- Warehouse area is sprinkled
- Next door to Hattie B's hot Chicken, Sky Castle, Babalu and Slice
- 1 block from the Metropolitan mixed-use residential development
- 16' and 20' ceiling heights
- new roof recently installed