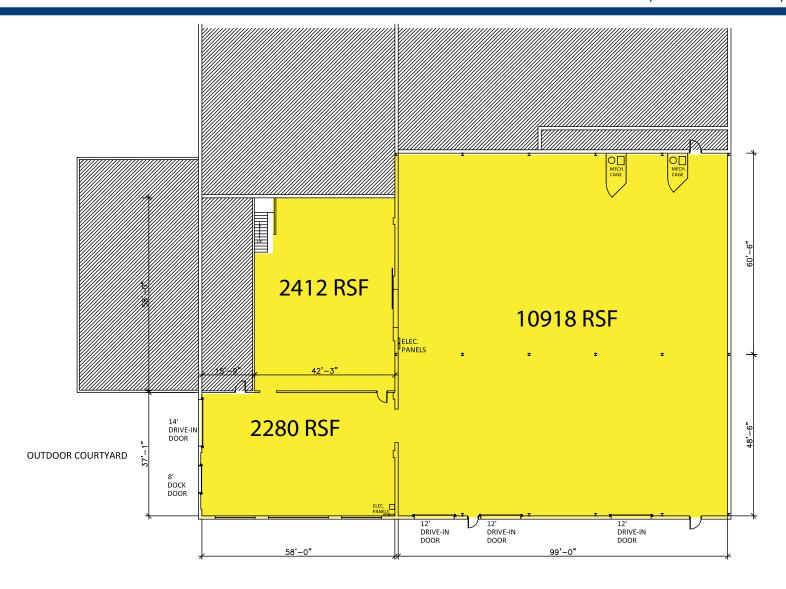

### TOTAL SF = 15610 RSF

The information contained herein has been obtained from sources deemed reliable, however, HRS makes no guarantees, warranties or representation as to its completeness or accuracy thereof. The presentation of this property is submitted subject to errors, omissions, change of price or conditions, prior to sale or lease or withdrawal without notice.