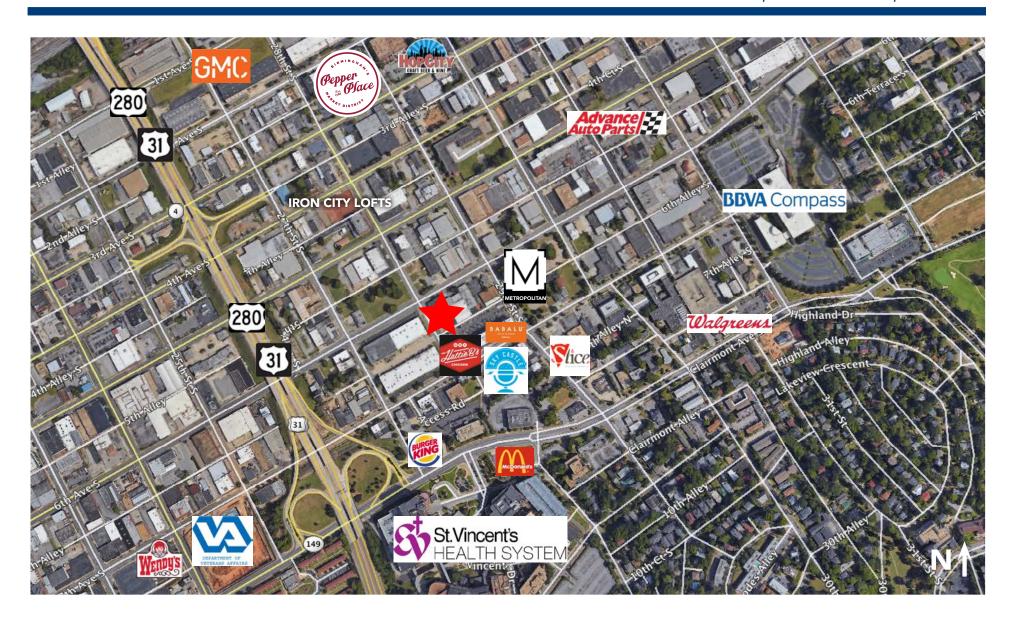

# RETAIL / RESTAURANT / WAREHOUSE / SHOWROOM

- 15,610 SF Space
- Located in high growth Lakeview market
- Drive-in and dock high loading available
- Warehouse area is sprinkled
- Next door to Hattie B's hot Chicken, Sky Castle, Babalu and Slice
- 1 block from the Metropolitan mixed-use residential development
- 16' and 20' ceiling heights
- new roof recently installed