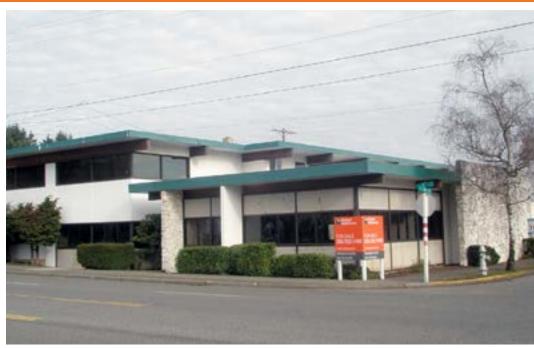

### 2915 S M Street

Tacoma, WA

8,730 SF building

±3,300 SF office

Top quality office, newly remodeled

Additional mezzanine and storage areas

Zoned Light Industrial (M1)

Two dock-high doors

Radiant heat in warehouse area

Secured yard/parking area

Sale price: \$825,000.00

Lease rate: \$5,500.00, NNN (\$0.63 PSF, blended, NNN)