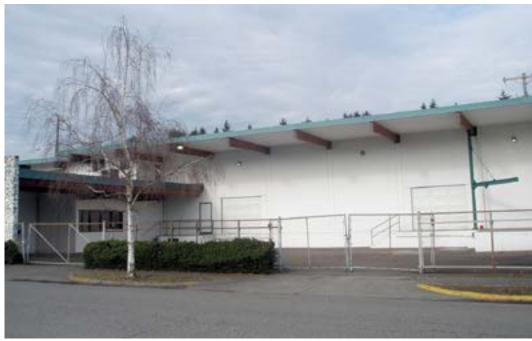

### 2915 S M Street

Tacoma, WA

8,730 SF building

±3,300 SF office

Top quality office, newly remodeled

Additional mezzanine and storage areas

Zoned Light Industrial (M1)

Two dock-high doors

Radiant heat in warehouse area

Secured yard/parking area

Sale price: \$825,000.00

Lease rate: \$5,500.00, NNN (\$0.63 PSF, blended, NNN)