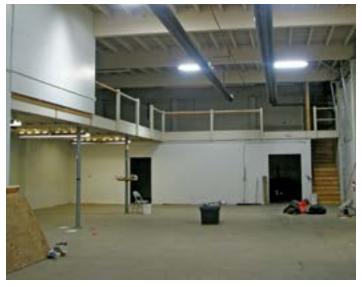

### 2915 S M Street

Tacoma, WA

8,730 SF building

±3,300 SF office

Top quality office, newly remodeled

Additional mezzanine and storage areas

Zoned Light Industrial (M1)

Two dock-high doors

Radiant heat in warehouse area

Secured yard/parking area

Sale price: \$825,000.00

Lease rate: \$5,500.00, NNN (\$0.63 PSF, blended, NNN)