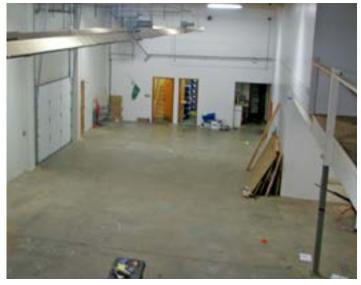

### 2915 S M Street

Tacoma, WA

8,730 SF building

±3,300 SF office

Top quality office, newly remodeled

Additional mezzanine and storage areas

Zoned Light Industrial (M1)

Two dock-high doors

Radiant heat in warehouse area

Secured yard/parking area

Sale price: \$825,000.00

Lease rate: \$5,500.00, NNN (\$0.63 PSF, blended, NNN)