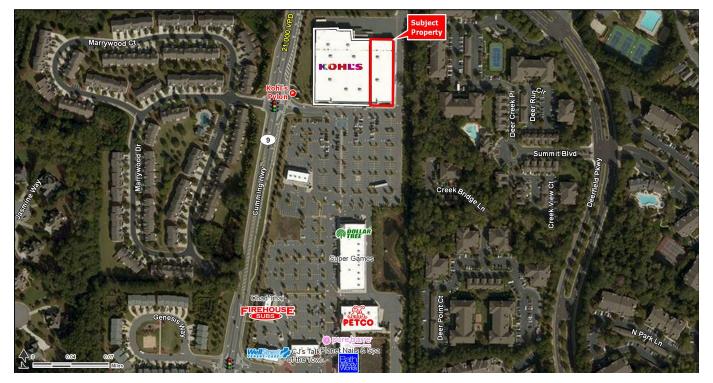

Milton, GA 30004 | 13097 Highway 9 N | Hwy 9 & Deerfield Pkwy | #1264

- 24,100 SF junior anchor end cap available
- · Co-tenants: Super Target, Petco, Tuesday Morning and Dollar Tree
- Multiple full access points via Hwy 9

### **TRAFFIC COUNTS**

Hwy 9 (Cumming Hwy) 21,000 AADT

### **AREA ANCHORS**

**KOHĽS** 

Walmart 🔆

Supercenter