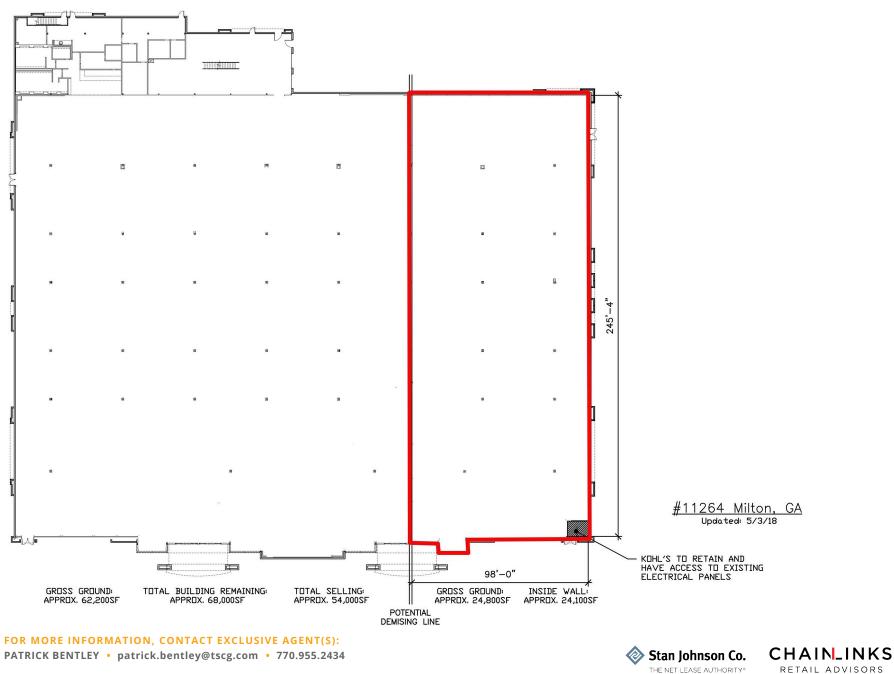

Milton, GA 30004 | 13097 Highway 9 N | Hwy 9 & Deerfield Pkwy | #1264

- 24,100 SF junior anchor end cap available
- · Co-tenants: Super Target, Petco, Tuesday Morning and Dollar Tree
- Multiple full access points via Hwy 9