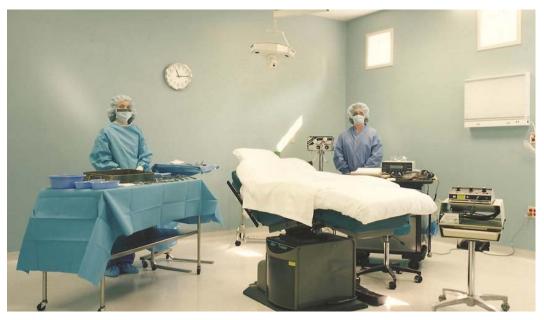

# Surgical Suite Highlights

Two-hour fire wall surrounding suite

Patient and staff changing rooms with lockers & ADA restrooms

Operating room with humidifier, air exchange, and its own HVAC unit

Recovery area with its own HVAC unit