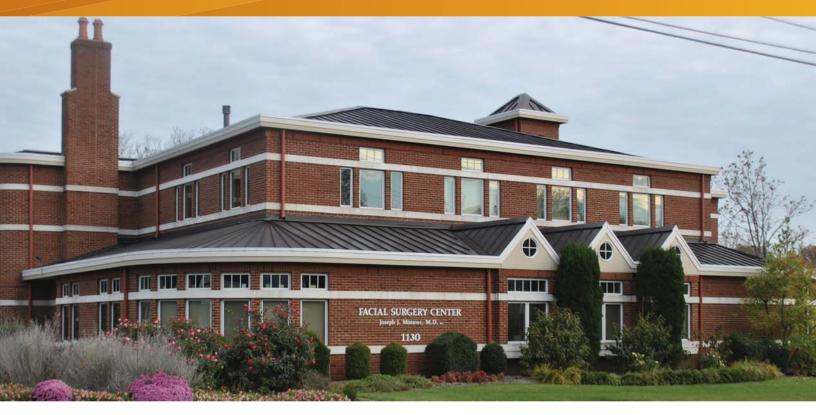

FOR SALE OR LEASE > MEDICAL OFFICE BUILDING

# 1130 Congress Avenue

CINCINNATI, OH 45246

### **Building Amenities**

- > Freestanding ambulatory surgery center
- Located in historic village of Glendale, OH on corner lot
- > 8,000 SF (5,034 on first floor)
- > Ample parking with easy access
- Building meets American Disability Act specifications throughout
- > Alarm system
- > Sale price: \$950,000
- > Clean, dry storage in lower level
- No earnings tax