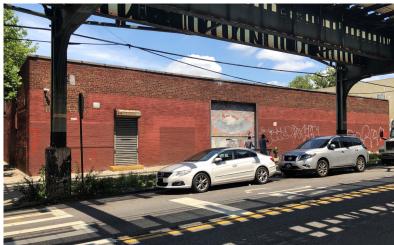

#### **SPACE FEATURES:**

- Corner property
- Two street frontage on Livonia Avenue & Vermont Street
- One drive-in door
- 1,700 SF side yard
- Fully air conditioned
- 200 amps electrical service
- 13 foot ceiling height

LIVONIA AVENUE

For more information, please contact:

WILLIAM DIANA 631 942 2467 william.diana@cushwake.com RICHARD NOVAK 917 575 4159 richard.novak@Cushwake.com CUSHMAN & WAKEFIELD 1290 Avenue of the Americas New York, NY 10104 cushmanwakefield.com