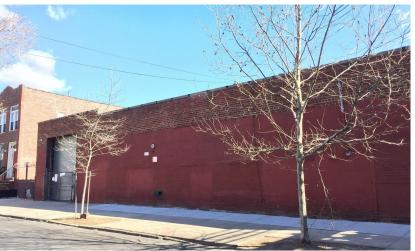

### **673 LIVONIA AVENUE**

BROOKLYN, NY

#### **SPACE FEATURES:**

- Corner property
- Two street frontage on Livonia Avenue & Vermont Street
- One drive-in door
- 1,700 SF side yard
- Fully air conditioned
- 200 amps electrical service
- 13 foot ceiling height