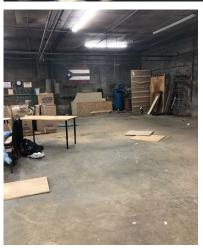

# WAREHOUSE **8,300 SF**

**POSSESSION:** Immediate

TERM: Open

**RENT:** \$14 PSF modified gross

#### **SPACE FEATURES:**

- Corner property
- Two street frontage on Livonia Avenue & Vermont Street
- One drive-in door
- 1,700 SF side yard
- Fully air conditioned
- 200 amps electrical service
- 13 foot ceiling height