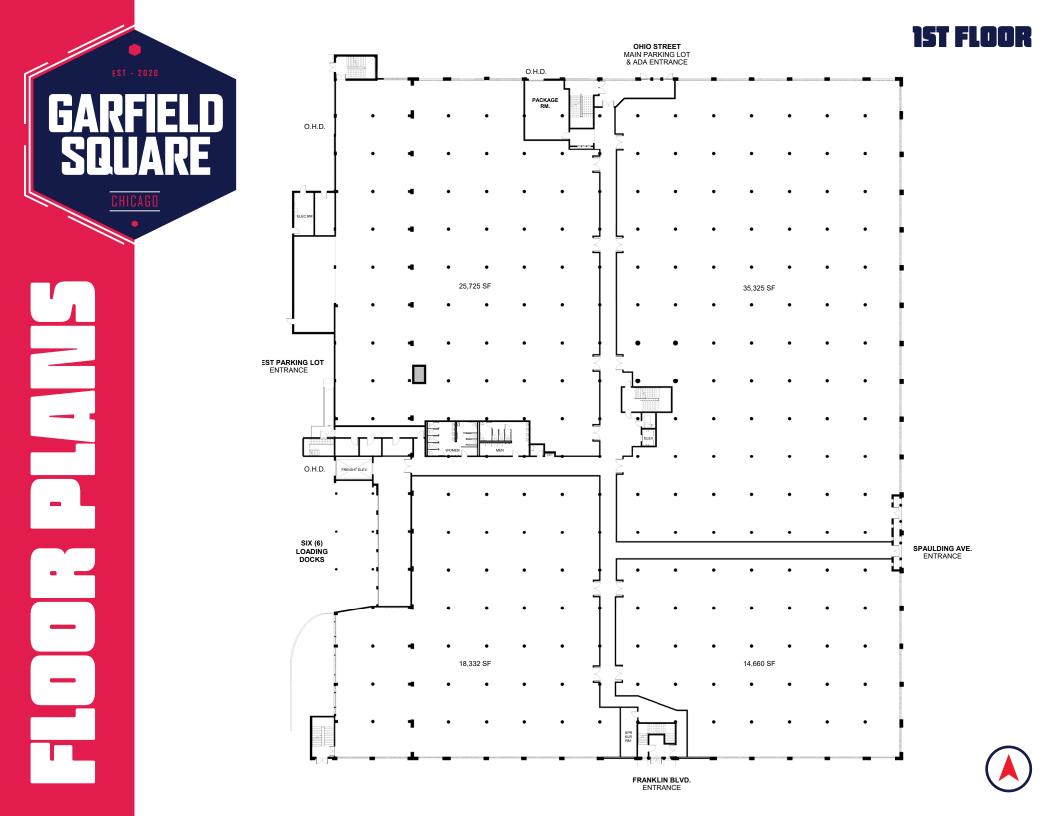

FLEXIBLE & DIVISIBLE FLOOR PLANS

SECURED OFF-STREET PARKING LOT

AUTHENTIC & DESIRABLE CONCRETE LOFT AESTHETIC

ABUNDANT NATURAL LIGHT WITH 2<sup>ND</sup> FLOOR SKYLIGHTS

MULTIPLE POINTS OF ENTRY FOR MULTI-TENANT SCENARIO