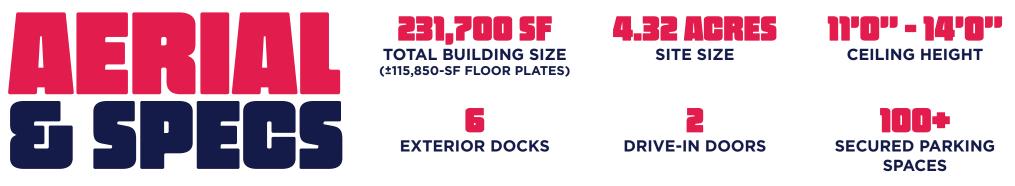

<sup>3300</sup> W. Franklin Boulevard illustration from Security Banknote Company's 1920 specimen certificate.

Ruling Department in the new Wilson-Jones Loose Leaf Co.'s Headquarters.

Fully renovated in 2020, the all new **Garfield Square** at 3300 W. Franklin Blvd offers a 231,700-SF clean slate of concrete loft space for sale or lease—providing an ideal home for light industrial, creative workspace, flex and self-storage users.