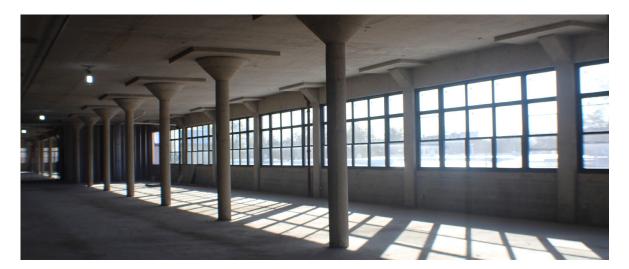

<sup>3300</sup> W. Franklin Boulevard illustration from Security Banknote Company's 1920 specimen certificate.

Ruling Department in the new Wilson-Jones Loose Leaf Co.'s Headquarters.

Fully renovated in 2020, the all new **Garfield Square** at 3300 W. Franklin Blvd offers a 231,700-SF clean slate of concrete loft space for sale or lease—providing an ideal home for light industrial, creative workspace, flex and self-storage users.

FLEXIBLE & DIVISIBLE FLOOR PLANS

SECURED OFF-STREET PARKING LOT

AUTHENTIC & DESIRABLE CONCRETE LOFT AESTHETIC

ABUNDANT NATURAL LIGHT WITH 2<sup>ND</sup> FLOOR SKYLIGHTS

MULTIPLE POINTS OF ENTRY FOR MULTI-TENANT SCENARIO