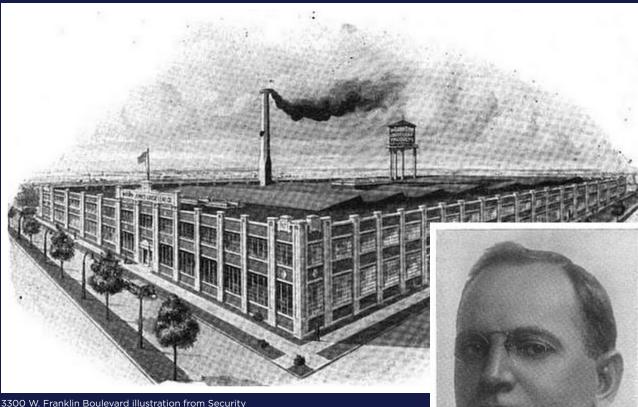

In 1900, Ralph B. Wilson, age 29, employed a modest team of four in a one-room office at 20 S. Clark Street in Chicago. His company, Wilson-Jones Loose Leaf, a manufacturer of stationary supplies, would expand over the course of two decades into a 1,000 employee workforce—outgrowing four locations and leading it to its grandest and ultimately final headquarters at 3300 W. Franklin Boulevard (Garfield Square).

Wilson viewed the new headquarters as his parting gift to the company when he made his exit in 1920. His successor, Benjamin Kulp, ran the company under the same roof for another 40 years. In 1963, New York's famous stapler company, Swingline, Inc. acquired Wilson-Jones Loose Leaf and shortly after abandoned 3300 W. Franklin Boulevard and moved operations to New Jersey. Both Swingline and Wilson-Jones carry on today under the company ACCO Brands and Garfield Square is now ready for a new era of prosperity.

<sup>3300</sup> W. Franklin Boulevard illustration from Security Banknote Company's 1920 specimen certificate.

Ruling Department in the new Wilson-Jones Loose Leaf Co.'s Headquarters.

Fully renovated in 2020, the all new **Garfield Square** at 3300 W. Franklin Blvd offers a 231,700-SF clean slate of concrete loft space for sale or lease—providing an ideal home for light industrial, creative workspace, flex and self-storage users.