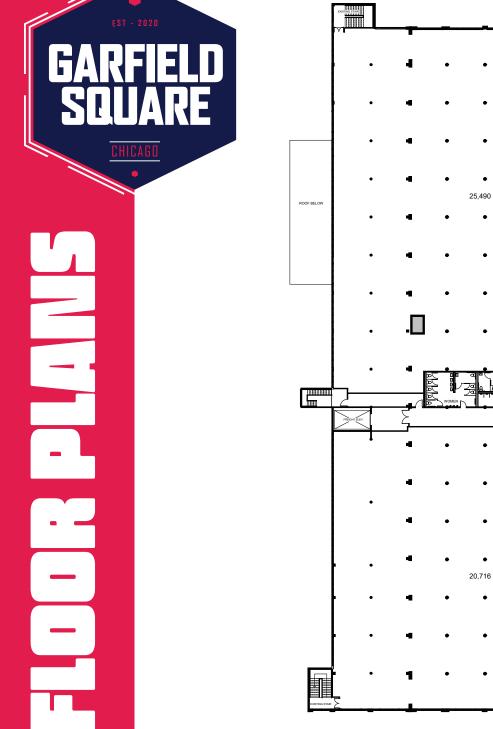

FLEXIBLE & DIVISIBLE FLOOR PLANS

SECURED OFF-STREET PARKING LOT

AUTHENTIC & DESIRABLE CONCRETE LOFT AESTHETIC

ABUNDANT NATURAL LIGHT WITH 2<sup>ND</sup> FLOOR SKYLIGHTS

MULTIPLE POINTS OF ENTRY FOR MULTI-TENANT SCENARIO