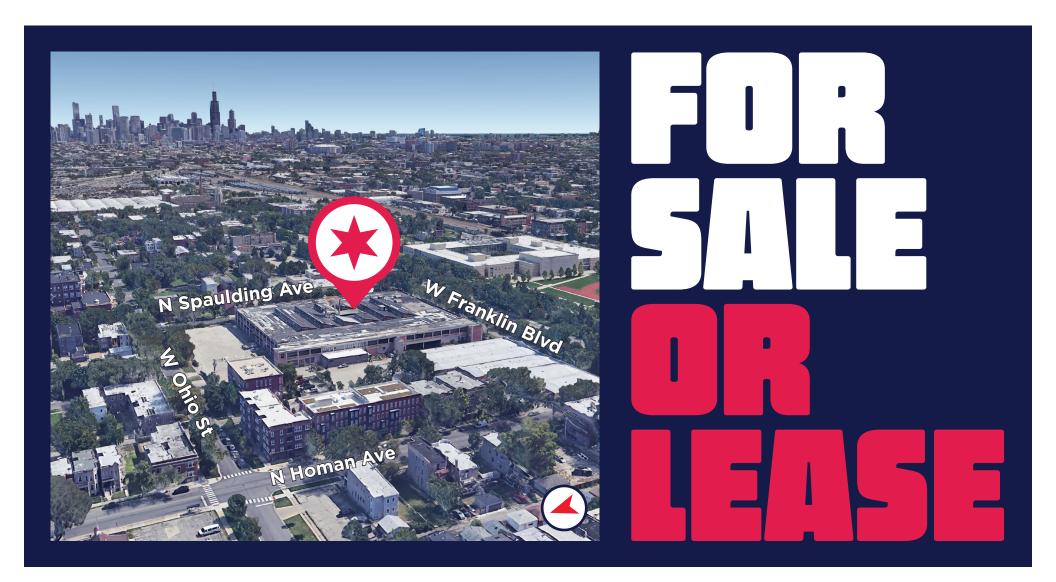

CLOSE PROXIMITY TO PUBLIC TRANSPORTATION

Bordering the East Garfield & Humboldt Park neighborhoods of Chicago, **Garfield Square** is a prime location for businesses looking to capture the market's dense population of workers and consumers surrounding downtown Chicago. The property's on-site, secured parking lot and proximity to public transportation also provides an exceptional level of accessibility for all users.