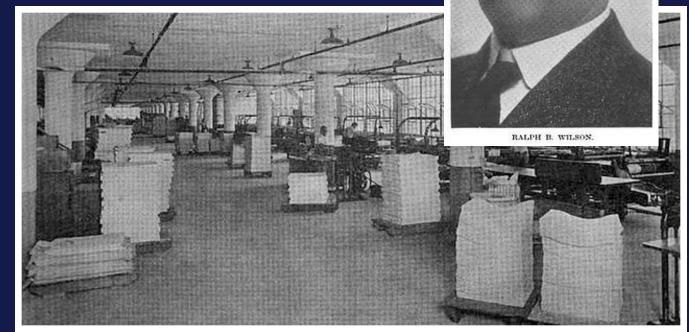

<sup>3300</sup> W. Franklin Boulevard illustration from Security Banknote Company's 1920 specimen certificate.

Ruling Department in the new Wilson-Jones Loose Leaf Co.'s Headquarters.

Fully renovated in 2020, the all new **Garfield Square** at 3300 W. Franklin Blvd offers a 231,700-SF clean slate of concrete loft space for sale or lease—providing an ideal home for light industrial, creative workspace, flex and self-storage users.