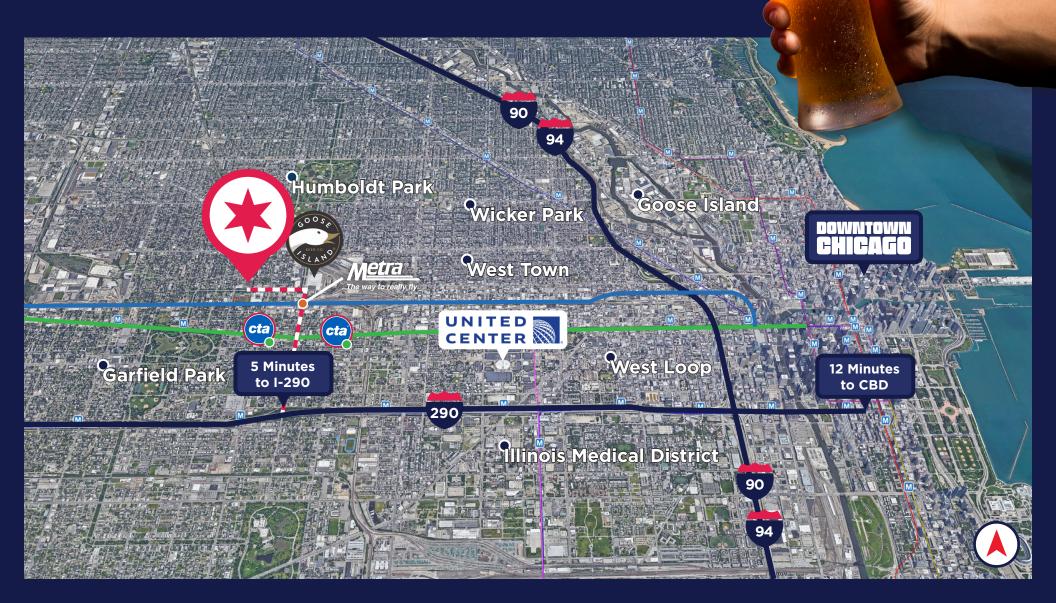

CLOSE PROXIMITY TO PUBLIC TRANSPORTATION

Bordering the East Garfield & Humboldt Park neighborhoods of Chicago, **Garfield Square** is a prime location for businesses looking to capture the market's dense population of workers and consumers surrounding downtown Chicago. The property's on-site, secured parking lot and proximity to public transportation also provides an exceptional level of accessibility for all users.

9-minute walk to Goose Island's Barrel Warehouse & Event Space

\_\_\_\_\_

As millennials and corporations flock to the city at a record pace, the surrounding neighborhoods have seen a steady uptick in development and an increasing demand for affordable space with easy access to public transportation and close proximity to Chicago's flourishing West Loop. The East Garfield & Humboldt Park neighborhoods are fulfilling this growing demand and continue to attract and support Chicago's next generation of workers.