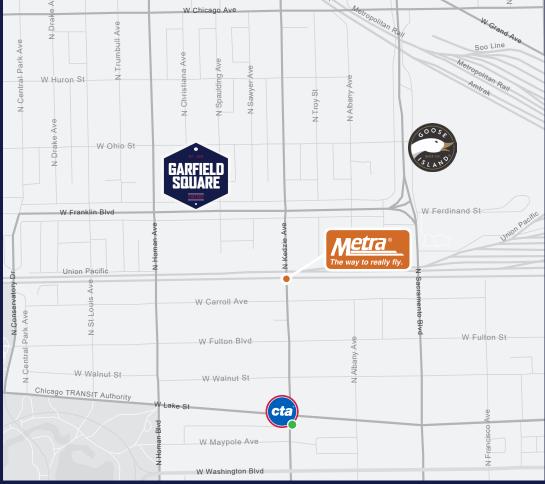

CLOSE PROXIMITY TO PUBLIC TRANSPORTATION

Bordering the East Garfield & Humboldt Park neighborhoods of Chicago, **Garfield Square** is a prime location for businesses looking to capture the market's dense population of workers and consumers surrounding downtown Chicago. The property's on-site, secured parking lot and proximity to public transportation also provides an exceptional level of accessibility for all users.

9-minute walk to Goose Island's Barrel Warehouse & Event Space

\_\_\_\_\_

As millennials and corporations flock to the city at a record pace, the surrounding neighborhoods have seen a steady uptick in development and an increasing demand for affordable space with easy access to public transportation and close proximity to Chicago's flourishing West Loop. The East Garfield & Humboldt Park neighborhoods are fulfilling this growing demand and continue to attract and support Chicago's next generation of workers.

Goose Island Barrel Warehouse at 603 N. Sacramento Blvd. Photo: Marc Much