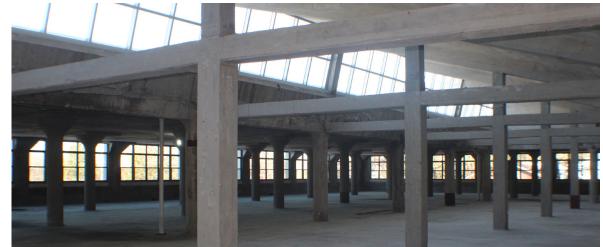

<sup>3300</sup> W. Franklin Boulevard illustration from Security Banknote Company's 1920 specimen certificate.

Ruling Department in the new Wilson-Jones Loose Leaf Co.'s Headquarters.

Fully renovated in 2020, the all new **Garfield Square** at 3300 W. Franklin Blvd offers a 231,700-SF clean slate of concrete loft space for sale or lease—providing an ideal home for light industrial, creative workspace, flex and self-storage users.

FLEXIBLE & DIVISIBLE FLOOR PLANS

SECURED OFF-STREET PARKING LOT

AUTHENTIC & DESIRABLE CONCRETE LOFT AESTHETIC

ABUNDANT NATURAL LIGHT WITH 2<sup>ND</sup> FLOOR SKYLIGHTS

MULTIPLE POINTS OF ENTRY FOR MULTI-TENANT SCENARIO