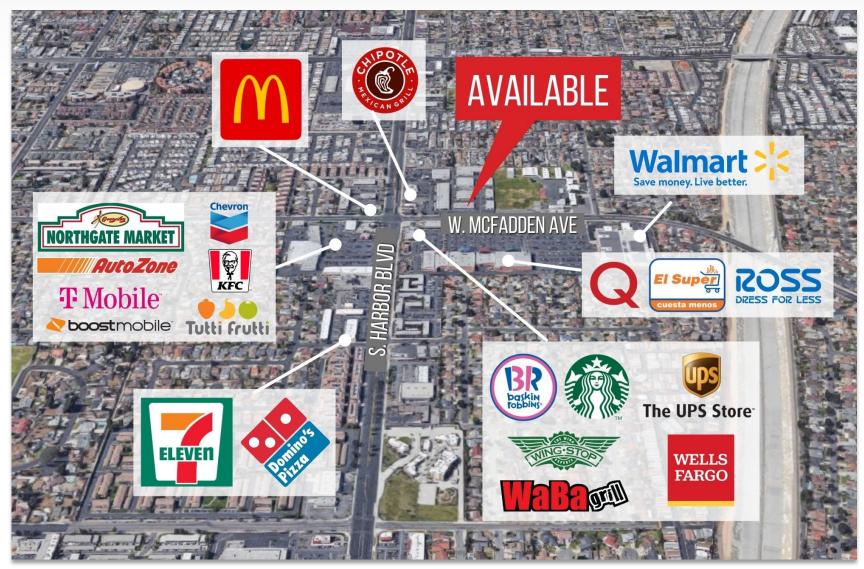

### **AREA AMENITIES**

- Huge traffic count on Harbor and McFadden
- Located near an intersection with dozens of national retailers including El Super, Ross, Starbucks, Chipotle, McDonald's, and much more
- Convenient access to the 405 FWY and 22 FWY
- Very dense area surrounding the shopping center