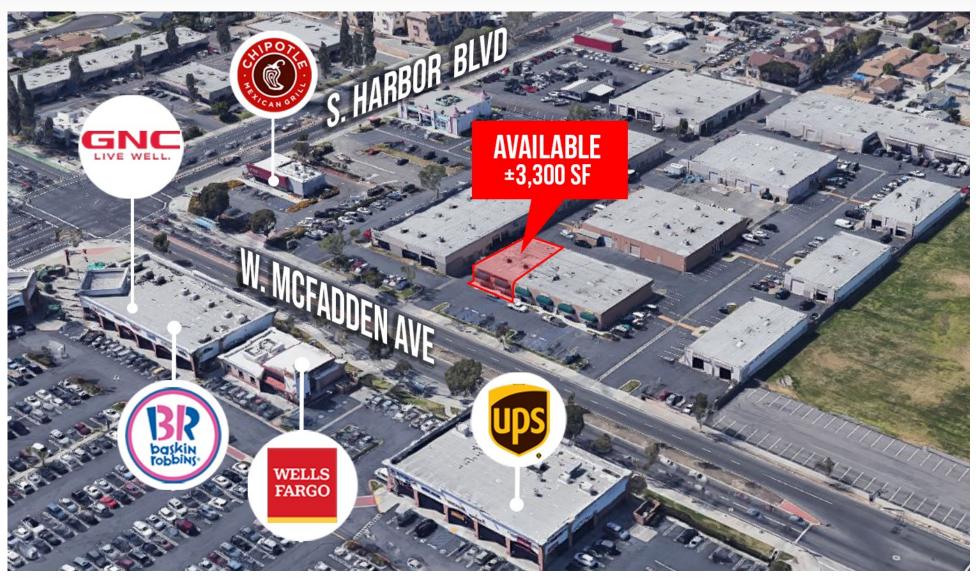

### **PROPERTY FEATURES**

- Approx. 3,300 SF available for lease
- Landlord will not lease to a restaurant that is open to the public

#### **\*ONLY GHOST KITCHENS OR CATERERS\***

- Landlord is open to a different use retail, office, etc.
- Built out kitchen with a lot of equipment
- End-cap unit with great visibility on McFadden

### **AREA AMENITIES**

- Huge traffic count on Harbor and McFadden
- Located near an intersection with dozens of national retailers including El Super, Ross, Starbucks, Chipotle, McDonald's, and much more
- Convenient access to the 405 FWY and 22 FWY
- Very dense area surrounding the shopping center