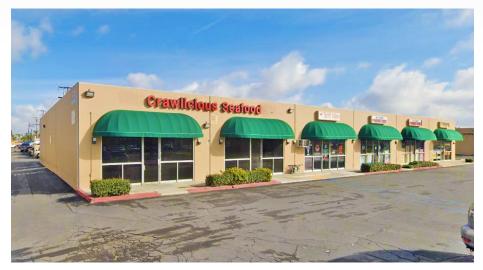

### **PROPERTY FEATURES**

- Approx. 3,300 SF available for lease
- Landlord will not lease to a restaurant that is open to the public

#### **\*ONLY GHOST KITCHENS OR CATERERS\***

- Landlord is open to a different use retail, office, etc.
- Built out kitchen with a lot of equipment
- End-cap unit with great visibility on McFadden