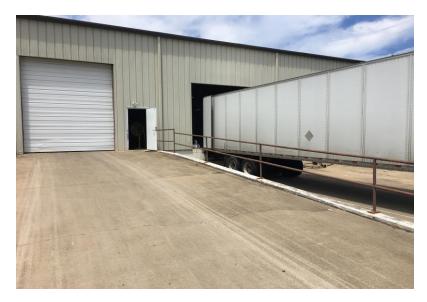

#### **Building 7, 8 & 9 Highlights**

- ❖ Size 60,000± sq. ft. each
- ❖ Floor 5" concrete floor 4,000 psi
- ❖ Walls 8" perimeter sheet metal
- ❖ Roof Metal
- ❖ Lighting High Bay LED
- ❖ Sprinkler none
- ❖ Drive in Doors 1 each
- ❖ Docks 3 each
- Ceiling Height Center 28"
- ❖ Ceiling Height Eaves 20'
- ❖ Column Spacing 24 x 61
- ❖ Power 3 phase power; 225 AMP
- ❖ Building Dimensions 200' x 300'
- Double insulated skylights
- ❖ Built in 1999-2001
- ❖ Charter Internet 500 Mbs/sec.
- Excess land for storage & parking