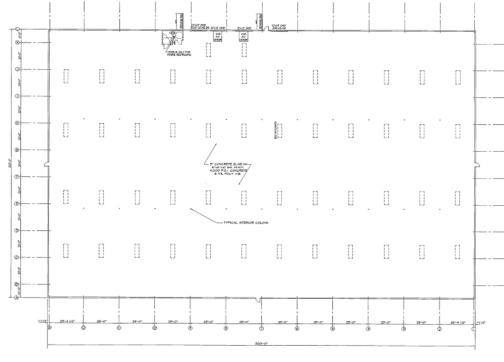

#### **Building 7, 8 & 9 Highlights**

- ❖ Size 60,000± sq. ft. each
- ❖ Floor 5" concrete floor 4,000 psi
- ❖ Walls 8" perimeter sheet metal
- ❖ Roof Metal
- ❖ Lighting High Bay LED
- ❖ Sprinkler none
- ❖ Drive in Doors 1 each
- ❖ Docks 3 each
- Ceiling Height Center 28"
- ❖ Ceiling Height Eaves 20'
- ❖ Column Spacing 24 x 61
- ❖ Power 3 phase power; 225 AMP
- ❖ Building Dimensions 200' x 300'
- Double insulated skylights
- ❖ Built in 1999-2001
- ❖ Charter Internet 500 Mbs/sec.
- Excess land for storage & parking

FLOOR PLAN