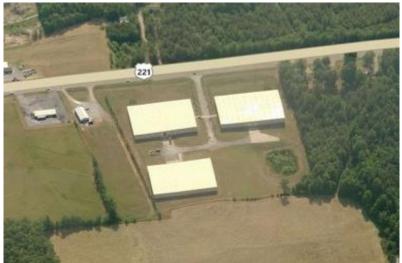

• Up to 180,000 sq. ft. of industrial space available in Chesnee, SC.

Building - # 8 - 60,000  $\pm$  SF Building # 9 - 60,000  $\pm$  SF Building #7 - 60,000  $\pm$  SF

- All 3 buildings built to same specifications
- Situated on 16 acres
- Spartanburg County Tax Map # 2-26-00-024.13

#### **Building 7, 8 & 9 Highlights**

- ❖ Size 60,000± sq. ft. each
- ❖ Floor 5" concrete floor 4,000 psi
- ❖ Walls 8" perimeter sheet metal
- ❖ Roof Metal
- ❖ Lighting High Bay LED
- ❖ Sprinkler none
- ❖ Drive in Doors 1 each
- ❖ Docks 3 each
- Ceiling Height Center 28"
- ❖ Ceiling Height Eaves 20'
- ❖ Column Spacing 24 x 61
- ❖ Power 3 phase power; 225 AMP
- ❖ Building Dimensions 200' x 300'
- Double insulated skylights
- ❖ Built in 1999-2001
- ❖ Charter Internet 500 Mbs/sec.
- Excess land for storage & parking