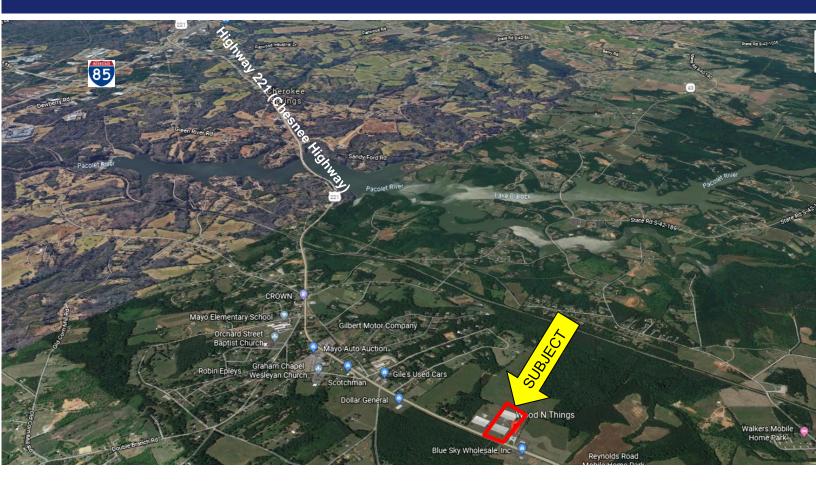

• Up to 180,000 sq. ft. of industrial space available in Chesnee, SC.

Building - # 8 - 60,000  $\pm$  SF Building # 9 - 60,000  $\pm$  SF Building #7 - 60,000  $\pm$  SF

- All 3 buildings built to same specifications
- Situated on 16 acres
- Spartanburg County Tax Map # 2-26-00-024.13

LEASE RATE: \$ 3/SF, Net, Net, Net

5251 & 5261 Chesnee Highway Chesnee, SC

# INDUSTRIAL

5251 & 5261 Chesnee Highway Chesnee, SC