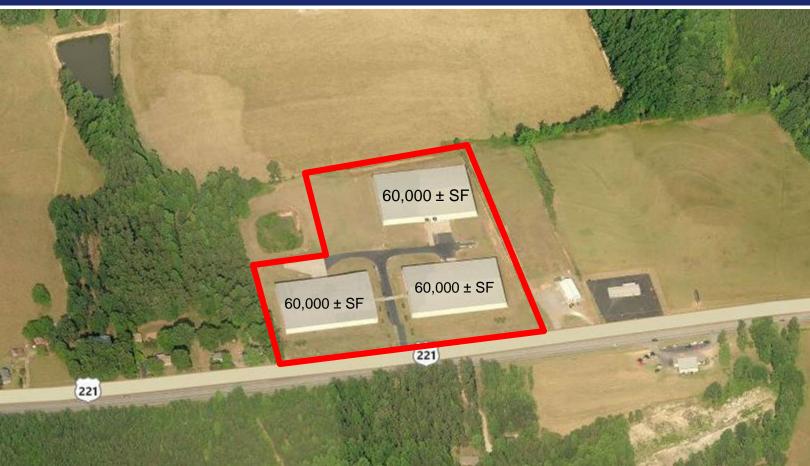

• Up to 180,000 sq. ft. of industrial space available in Chesnee, SC.

Building - # 8 - 60,000  $\pm$  SF Building # 9 - 60,000  $\pm$  SF Building #7 - 60,000  $\pm$  SF

- All 3 buildings built to same specifications
- Situated on 16 acres
- Spartanburg County Tax Map # 2-26-00-024.13

#### **Building 7, 8 & 9 Highlights**

- ❖ Size 60,000± sq. ft. each
- ❖ Floor 5" concrete floor 4,000 psi
- ❖ Walls 8" perimeter sheet metal
- ❖ Roof Metal
- ❖ Lighting High Bay LED
- ❖ Sprinkler none
- ❖ Drive in Doors 1 each
- ❖ Docks 3 each
- Ceiling Height Center 28"
- ❖ Ceiling Height Eaves 20'
- ❖ Column Spacing 24 x 61
- ❖ Power 3 phase power; 225 AMP
- ❖ Building Dimensions 200' x 300'
- Double insulated skylights
- ❖ Built in 1999-2001
- ❖ Charter Internet 500 Mbs/sec.
- Excess land for storage & parking