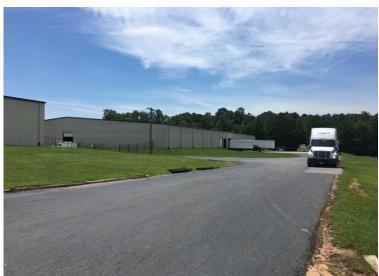

• Up to 180,000 sq. ft. of industrial space available in Chesnee, SC.

Building - # 8 - 60,000  $\pm$  SF Building # 9 - 60,000  $\pm$  SF Building #7 - 60,000  $\pm$  SF

- All 3 buildings built to same specifications
- Situated on 16 acres
- Spartanburg County Tax Map # 2-26-00-024.13

#### **Building 7, 8 & 9 Highlights**

- ❖ Size 60,000± sq. ft. each
- ❖ Floor 5" concrete floor 4,000 psi
- ❖ Walls 8" perimeter sheet metal
- ❖ Roof Metal
- ❖ Lighting High Bay LED
- ❖ Sprinkler none
- ❖ Drive in Doors 1 each
- ❖ Docks 3 each
- Ceiling Height Center 28"
- ❖ Ceiling Height Eaves 20'
- ❖ Column Spacing 24 x 61
- ❖ Power 3 phase power; 225 AMP
- ❖ Building Dimensions 200' x 300'
- Double insulated skylights
- ❖ Built in 1999-2001
- ❖ Charter Internet 500 Mbs/sec.
- Excess land for storage & parking