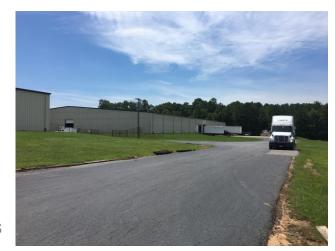

• Up to 180,000 sq. ft. of industrial space available in Chesnee, SC.

Building - # 8 - 60,000  $\pm$  SF Building # 9 - 60,000  $\pm$  SF Building #7 - 60,000  $\pm$  SF

- All 3 buildings built to same specifications
- Situated on 16 acres
- Spartanburg County Tax Map # 2-26-00-024.13

#### **Building 7, 8 & 9 Highlights**

- ❖ Size 60,000± sq. ft. each
- ❖ Floor 5" concrete floor 4,000 psi
- ❖ Walls 8" perimeter sheet metal
- ❖ Roof Metal
- ❖ Lighting High Bay LED
- ❖ Sprinkler none
- ❖ Drive in Doors 1 each
- ❖ Docks 3 each
- Ceiling Height Center 28"
- ❖ Ceiling Height Eaves 20'
- ❖ Column Spacing 24 x 61
- ❖ Power 3 phase power; 225 AMP
- ❖ Building Dimensions 200' x 300'
- Double insulated skylights
- ❖ Built in 1999-2001
- ❖ Charter Internet 500 Mbs/sec.
- Excess land for storage & parking