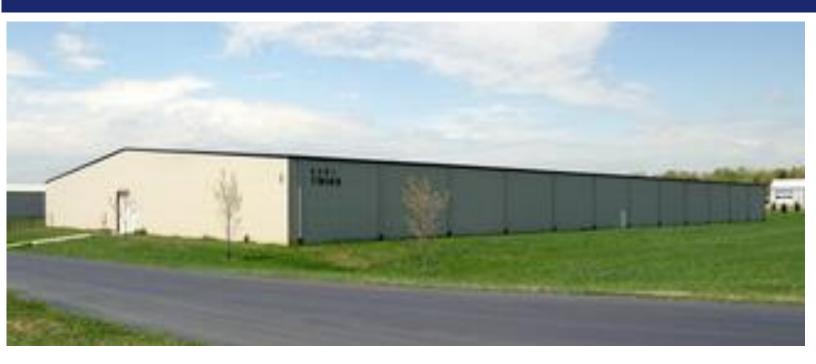

• Up to 180,000 sq. ft. of industrial space available in Chesnee, SC.

Building - # 8 - 60,000  $\pm$  SF Building # 9 - 60,000  $\pm$  SF Building #7 - 60,000  $\pm$  SF

- All 3 buildings built to same specifications
- Situated on 16 acres
- Spartanburg County Tax Map # 2-26-00-024.13

LEASE RATE: \$ 3/SF, Net, Net, Net

5251 & 5261 Chesnee Highway Chesnee, SC

# INDUSTRIAL

5251 & 5261 Chesnee Highway Chesnee, SC