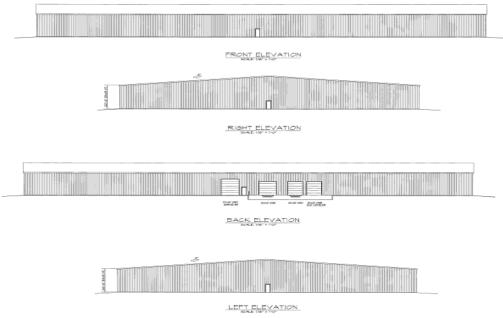

#### **Building 7, 8 & 9 Highlights**

- ❖ Size 60,000± sq. ft. each
- ❖ Floor 5" concrete floor 4,000 psi
- ❖ Walls 8" perimeter sheet metal
- ❖ Roof Metal
- ❖ Lighting High Bay LED
- ❖ Sprinkler none
- ❖ Drive in Doors 1 each
- ❖ Docks 3 each
- Ceiling Height Center 28"
- ❖ Ceiling Height Eaves 20'
- ❖ Column Spacing 24 x 61
- ❖ Power 3 phase power; 225 AMP
- ❖ Building Dimensions 200' x 300'
- Double insulated skylights
- ❖ Built in 1999-2001
- ❖ Charter Internet 500 Mbs/sec.
- Excess land for storage & parking

FLOOR PLAN