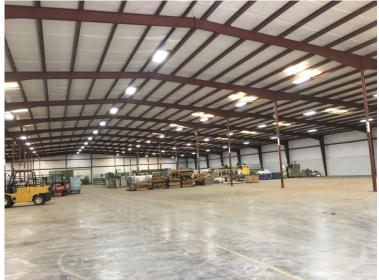

• Up to 180,000 sq. ft. of industrial space available in Chesnee, SC.

Building - # 8 - 60,000  $\pm$  SF Building # 9 - 60,000  $\pm$  SF Building #7 - 60,000  $\pm$  SF

- All 3 buildings built to same specifications
- Situated on 16 acres
- Spartanburg County Tax Map # 2-26-00-024.13

#### **Building 7, 8 & 9 Highlights**

- ❖ Size 60,000± sq. ft. each
- ❖ Floor 5" concrete floor 4,000 psi
- ❖ Walls 8" perimeter sheet metal
- ❖ Roof Metal
- ❖ Lighting High Bay LED
- ❖ Sprinkler none
- ❖ Drive in Doors 1 each
- ❖ Docks 3 each
- Ceiling Height Center 28"
- ❖ Ceiling Height Eaves 20'
- ❖ Column Spacing 24 x 61
- ❖ Power 3 phase power; 225 AMP
- ❖ Building Dimensions 200' x 300'
- Double insulated skylights
- ❖ Built in 1999-2001
- ❖ Charter Internet 500 Mbs/sec.
- Excess land for storage & parking