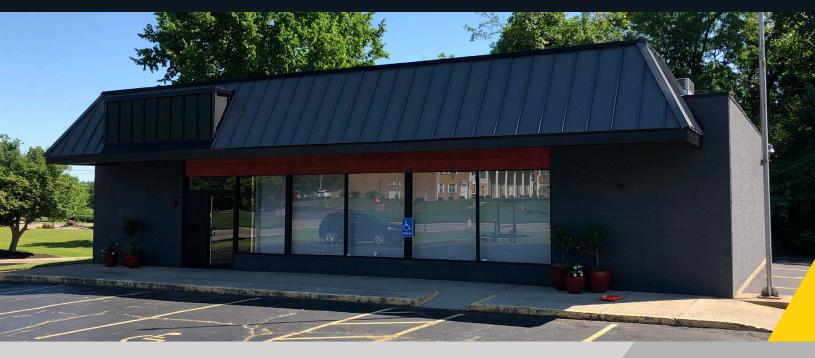

## **Property Highlights**

- Single story, freestanding office/retail building available for lease
- 2,400± SF with a primarily open floor plan
- Exterior and interior renovated in 2019
- Complete with reception area, kitchenette, private offices and large open area
- Excellent visibility with exterior signage available
- Conveniently located with easy access to I-675, Costco, Kroger and numerous support amenities