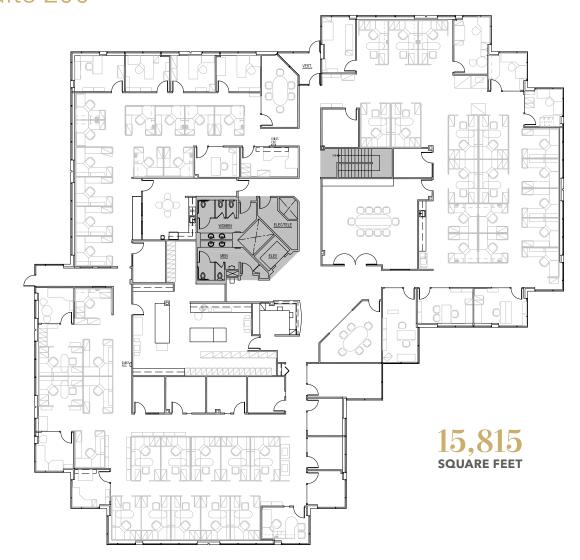

## Suite 200

**ENTIRE** second floor available for lease

HIGH-IMAGE, two-story office building

PARKING ratio of 3.5 stalls per 1,000 SF

**EXTENSIVE** window lines with natural light

**DIRECT** access to suite via building elevator

**TWO** second floor entrances to the suite

**GOOD MIX** of open area and window line private offices

**DIRECT** access to outdoor patio area

**CLOSE** proximity to Spring District, Light Rail, Bellevue CBD, I-405, SR-520 and Microsoft Campus

**ADDITIONAL** 2,458 SF storage space available

**CALL** listing broker for lease rates

**AVAILABLE** Spring of 2020