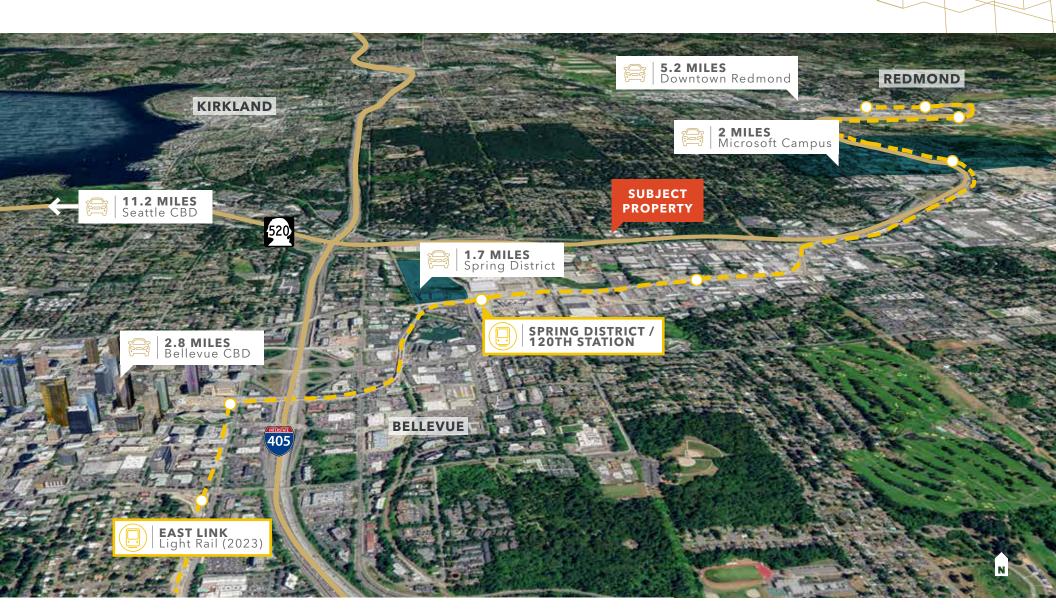

**TWO** second floor entrances to the suite

**GOOD MIX** of open area and window line private offices

**DIRECT** access to outdoor patio area

**CLOSE** proximity to Spring District, Light Rail, Bellevue CBD, I-405, SR-520 and Microsoft Campus