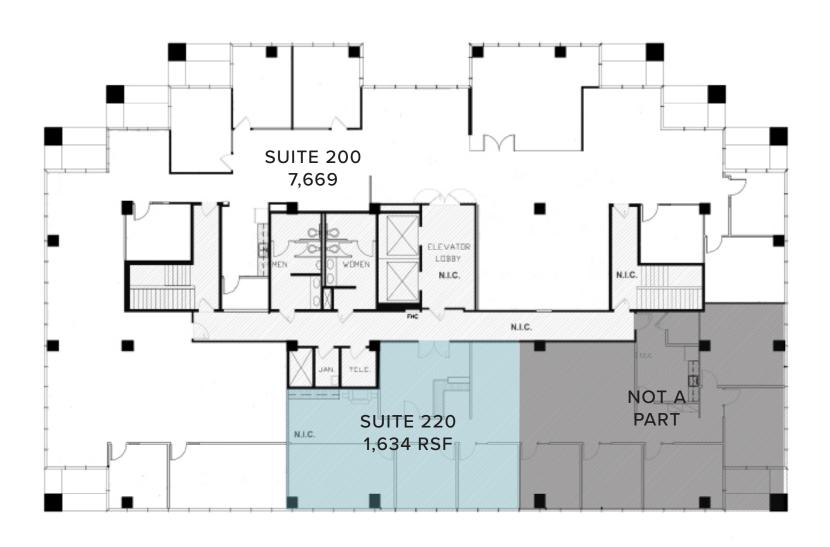

| AVAILABILIT | TES                  |                                                                                                                     |
|-------------|----------------------|---------------------------------------------------------------------------------------------------------------------|
| 200*        | 7,905 RSF            | 7 window offices, 2 conference rooms, kitchen, large open areas, lots of natural light and double door elevator ID. |
| 220*        | 1,634 RSF            | 3 offices and large open area.                                                                                      |
| 420         | 3,110 RSF            | Brand New Spec Suite - Conference room, modern kitchenette, storage room and large open area.                       |
| *Contiguous | s for a total of 9,3 |                                                                                                                     |

### WILSHIRE BOULEVARD

SUITE 200 7,905 RSF

### WILSHIRE BOULEVARD

SUITE 220 1,634 RSF