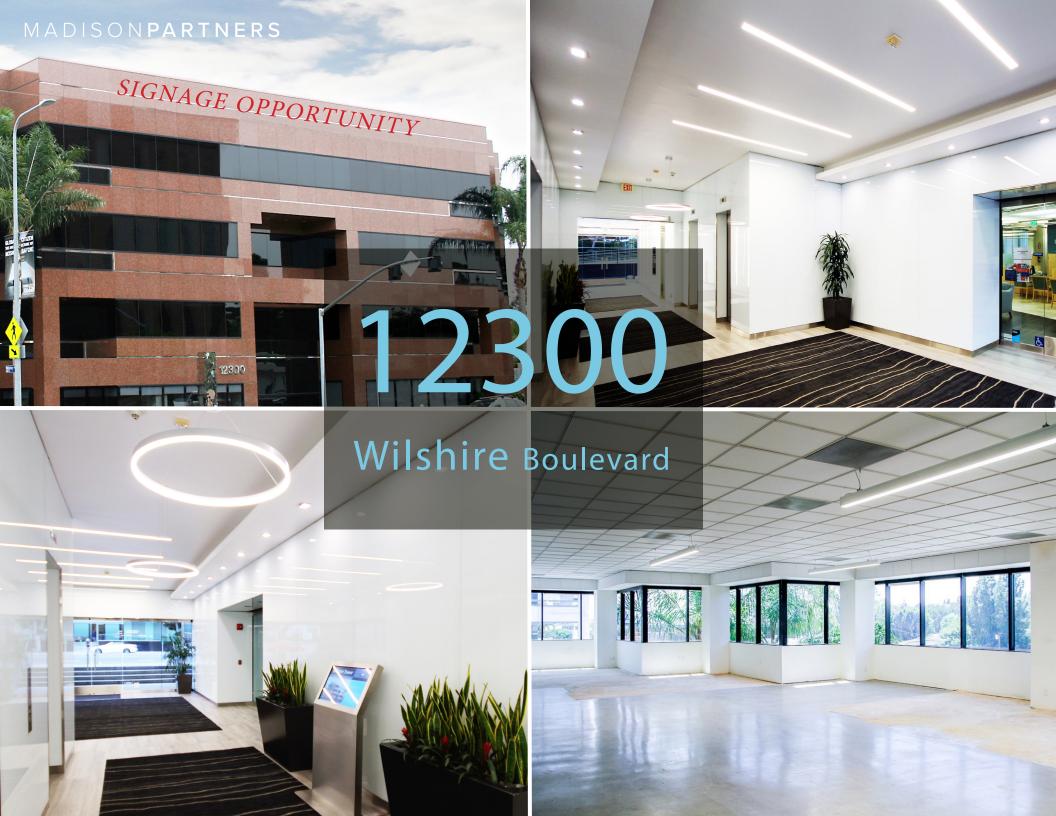

#### **BUILDING FEATURES**

- » Building top signage available. (Call broker for details)
- » High quality, four-story modern office building with recently renovated common areas
- » Extensive window line provides for amazing natural light
- » Professionally managed
- "Jewel Box" office building
- » Abundant parking in subterranean structure affords easy ingress & egress

## 12300

### WILSHIRE BOULEVARD

SUITE 200 7,905 RSF