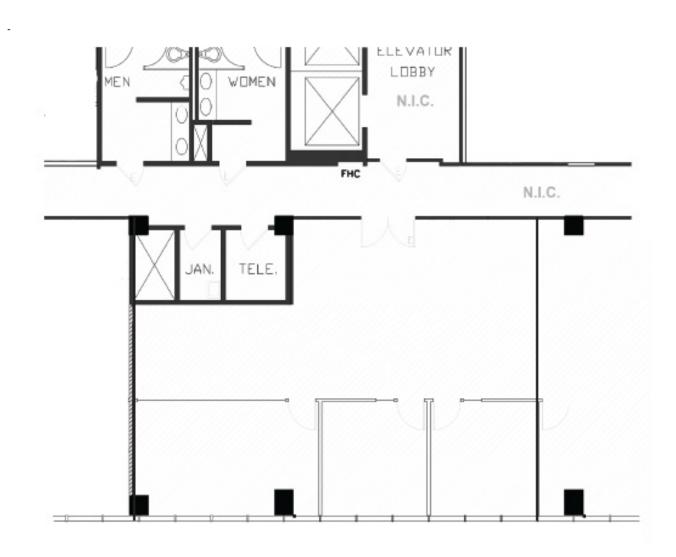

| AVAILABILIT | TES                  |                                                                                                                     |
|-------------|----------------------|---------------------------------------------------------------------------------------------------------------------|
| 200*        | 7,905 RSF            | 7 window offices, 2 conference rooms, kitchen, large open areas, lots of natural light and double door elevator ID. |
| 220*        | 1,634 RSF            | 3 offices and large open area.                                                                                      |
| 420         | 3,110 RSF            | Brand New Spec Suite - Conference room, modern kitchenette, storage room and large open area.                       |
| *Contiguous | s for a total of 9,3 |                                                                                                                     |

### WILSHIRE BOULEVARD

SUITE 220 1,634 RSF