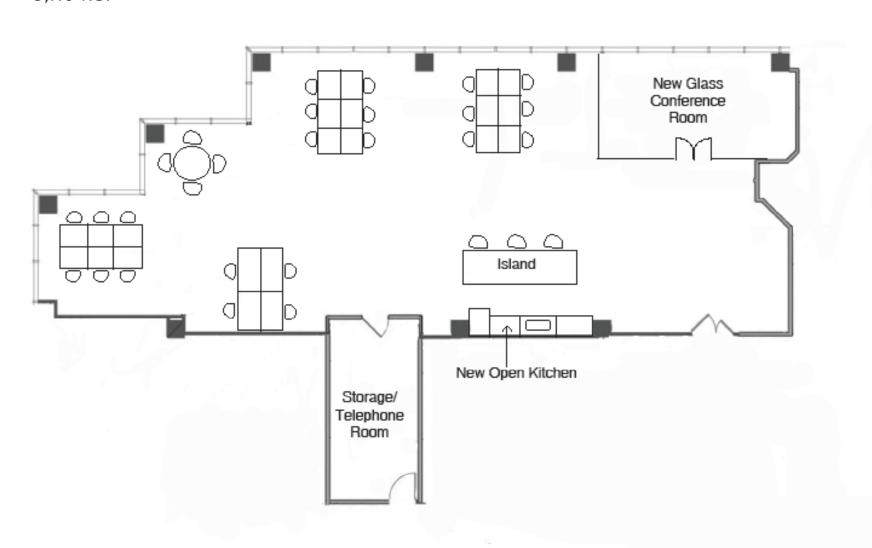

| AVAILABILIT | TES                  |                                                                                                                     |
|-------------|----------------------|---------------------------------------------------------------------------------------------------------------------|
| 200*        | 7,905 RSF            | 7 window offices, 2 conference rooms, kitchen, large open areas, lots of natural light and double door elevator ID. |
| 220*        | 1,634 RSF            | 3 offices and large open area.                                                                                      |
| 420         | 3,110 RSF            | Brand New Spec Suite - Conference room, modern kitchenette, storage room and large open area.                       |
| *Contiguous | s for a total of 9,3 |                                                                                                                     |

#### WILSHIRE BOULEVARD

BRAND NEW SPEC SUITE SUITE 420 3,110 RSF