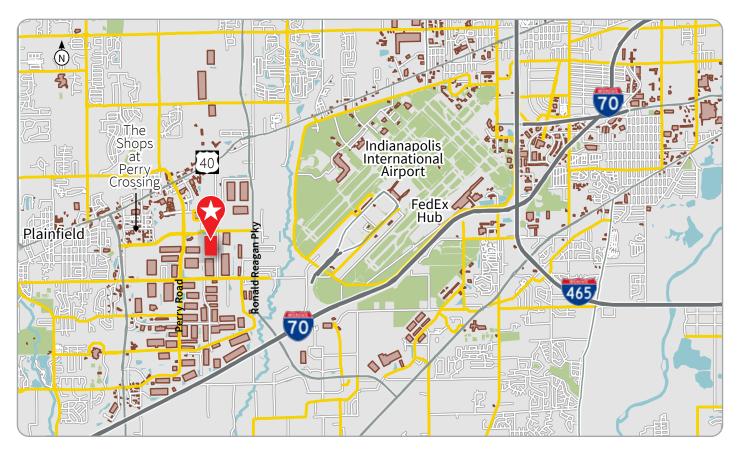

558 Airtech Parkway has accessible links to I-70, I-74, I-65, I-69 and I-465, the city's inner loop road, and is close to the Indianapolis International Airport.