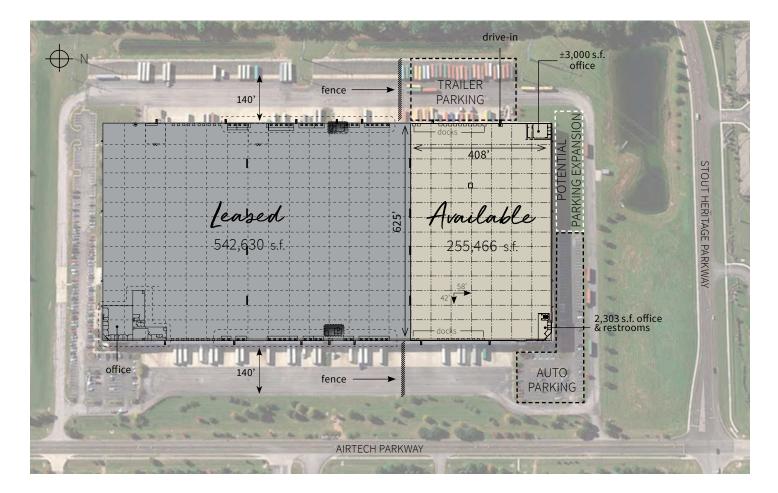

#### 255,466 s.f. Available

- 255,466 s.f. available
- ±3,000 s.f. office
- 2,303 s.f. office and restrooms
- 36' clear height
- ESFR sprinklered
- Zoned I-2

Owned by:

#### jll.com/indianapolis

558 Airtech Parkway

Plainfield, Indiana

Building highlights

- 255,466 s.f. available
- ±3,000 s.f. office
- 2,303 s.f. office and restrooms
- 428'w x 625'h space dimension
- 58' x 42' column spacing
- 36' clear height
- (24) dock doors total; (22) with levelers,
  vision panels and swing lights
- (1) drive-in door

# Floor plan

- 140' truck court depth
- 144 auto parking expandable to 214
- 27 trailer parking
- ESFR sprinklered
- T-5 and T-8 warehouse lighting
- 1200 amps power
  (3 separate 400 A panels at 277/480 V)
- Zoned I-2
- Fiber provided by AT&T