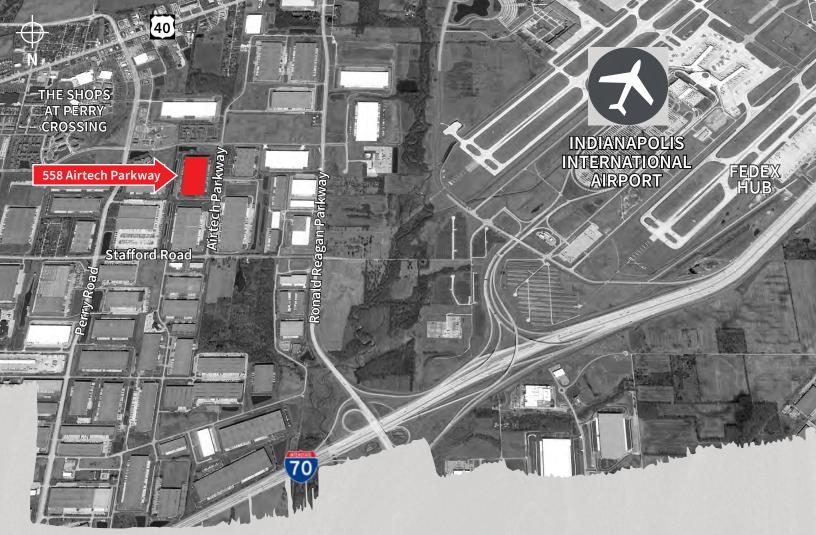

558 Airtech Parkway has accessible links to I-70, I-74, I-65, I-69 and I-465, the city's inner loop road, and is close to the Indianapolis International Airport.