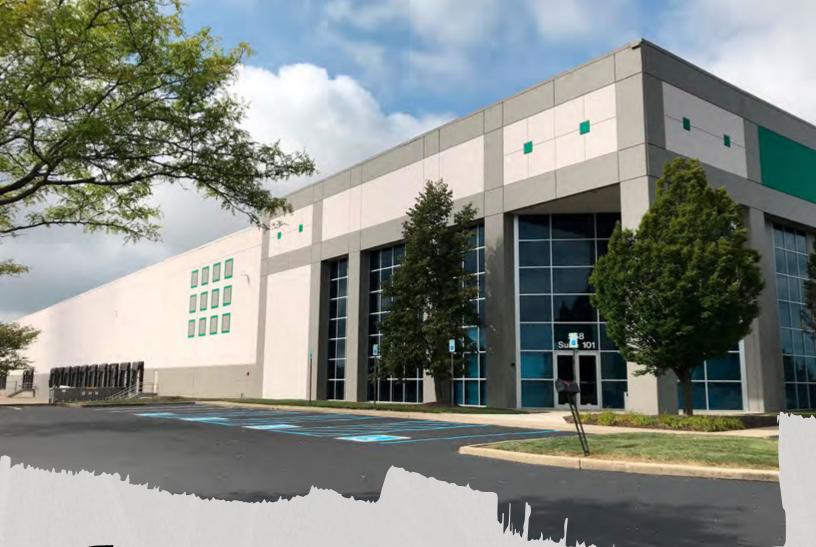

### 558 Airtech Parkway Plainfield, IN 46168

Brian Seitz, SIOR +1 317 810 7184 brian.seitz@am.jll.com

Steve Schwegman, SIOR +1 317 810 7184 steve.schwegman@am.jll.com

#### jll.com/indianapolis

558 Airtech Parkway

Plainfield, Indiana

Building highlights

- 255,466 s.f. available
- ±3,000 s.f. office
- 2,303 s.f. office and restrooms
- 428'w x 625'h space dimension
- 58' x 42' column spacing
- 36' clear height
- (24) dock doors total; (22) with levelers,
  vision panels and swing lights
- (1) drive-in door