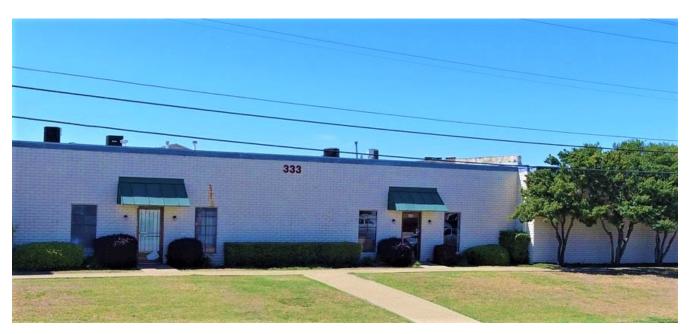

# KIRBY BUSINESS PARK

## 109 - 333 Kirby Street | Garland, Texas

### **Building Features**

- Easy Access
- 2,000 SF to 4,000 SF Available
- 10' X 10' Overhead Door
- Office/Warehouse Space Available
- 24/7 Tenant Access