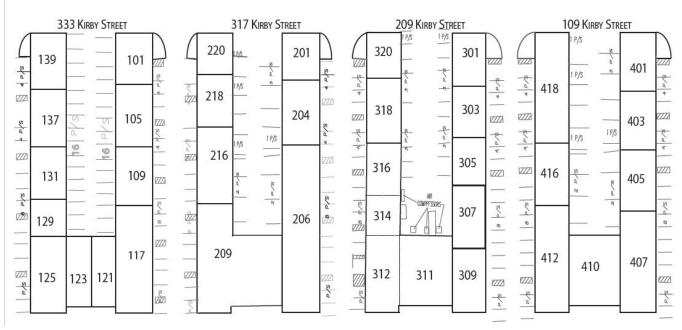

#### Available Space

- Insulated Warehouse
- Aggressive, Flexible, and Simple Lease Terms
- Immediate Occupancy
- New Business Friendly