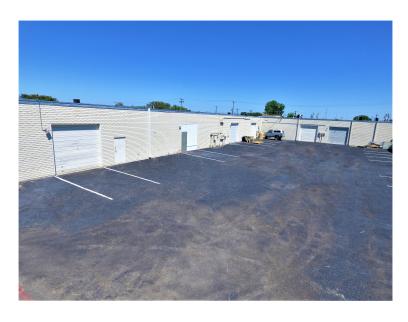

### **Building Features**

- Easy Access
- 2,000 SF to 4,000 SF Available
- 10' X 10' Overhead Door
- Office/Warehouse Space Available
- 24/7 Tenant Access

#### Available Space

- Insulated Warehouse
- Aggressive, Flexible, and Simple Lease Terms
- Immediate Occupancy
- New Business Friendly