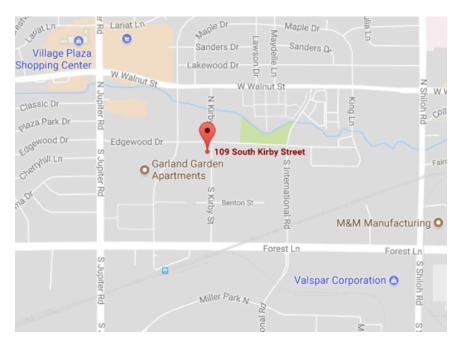

### **Location Description**

Located on Kirby Street less than 3 miles from I-635 between Forest Lane and Walnut Street. This is a high traffic area within walking distance to Dart Station