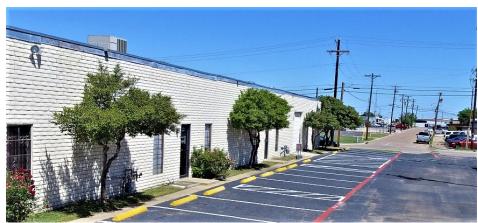

### **Building Features**

- Easy Access
- 2,000 SF to 4,000 SF Available
- 10' X 10' Overhead Door
- Office/Warehouse Space Available
- 24/7 Tenant Access

#### Available Space

- Insulated Warehouse
- Aggressive, Flexible, and Simple Lease Terms
- Immediate Occupancy
- New Business Friendly