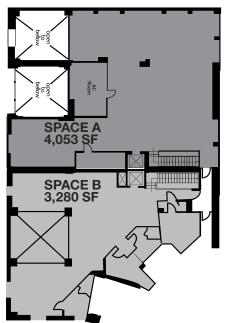

#### **APPROXIMATE SIZE**

Space A

Ground Floor 1,977 SF Second Floor 4,053 SF

Space B

Ground Floor 1,495 SF Second Floor 3,280 SF

#### **SECOND FLOOR**