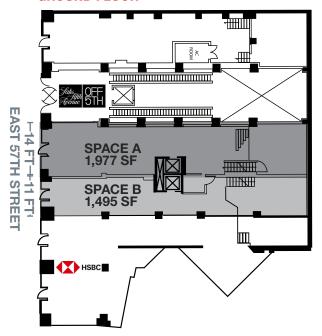

#### **APPROXIMATE SIZE**

Space A

Ground Floor 1,977 SF Second Floor 4,053 SF

Space B

Ground Floor 1,495 SF Second Floor 3,280 SF

#### **GROUND FLOOR**