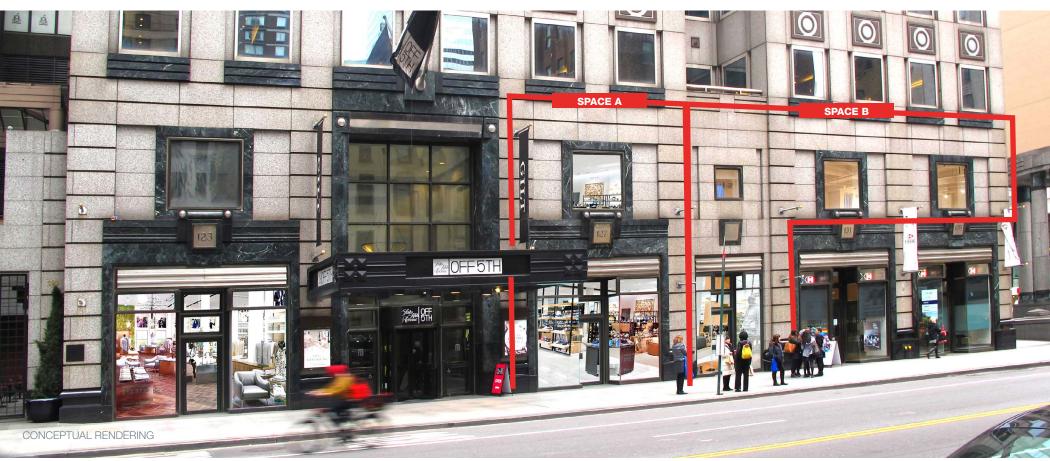

# 135 EAST 57TH STREET

#### **FRONTAGE**

Space A

14 FT on East 57th Street

Space B

11 FT on East 57th Street

#### **NEIGHBORS**

Bloomingdale's, Zara, Sephora, Victoria's Secret, Swarovski, H&M, Saks Fifth Avenue OFF 5TH