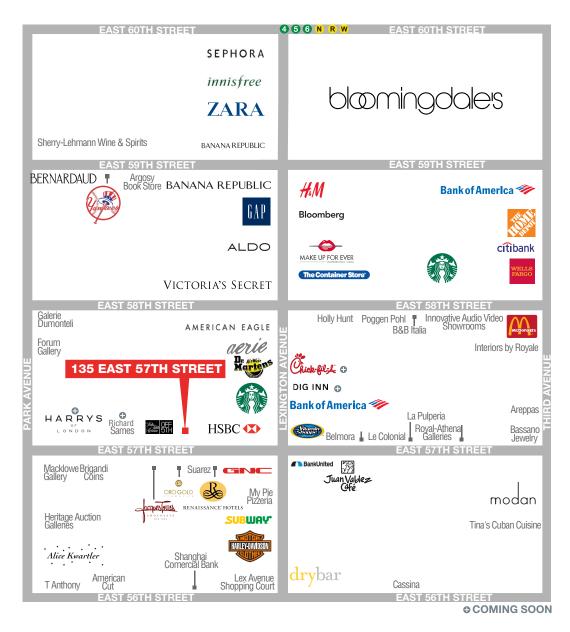

#### **NEIGHBORS**

Bloomingdale's, Zara, Sephora, Victoria's Secret, Swarovski, H&M, Saks Fifth Avenue OFF 5TH

#### **COMMENTS**

Located at the base of a class-A office tower with over 267,000 SF

Surrounded by an ideal mix of affluent residential, dense office occupancy and prime commercial foot traffic generators, including Bloomingdale's, Zara and many more

## AREA RETAIL

NGKF.COM