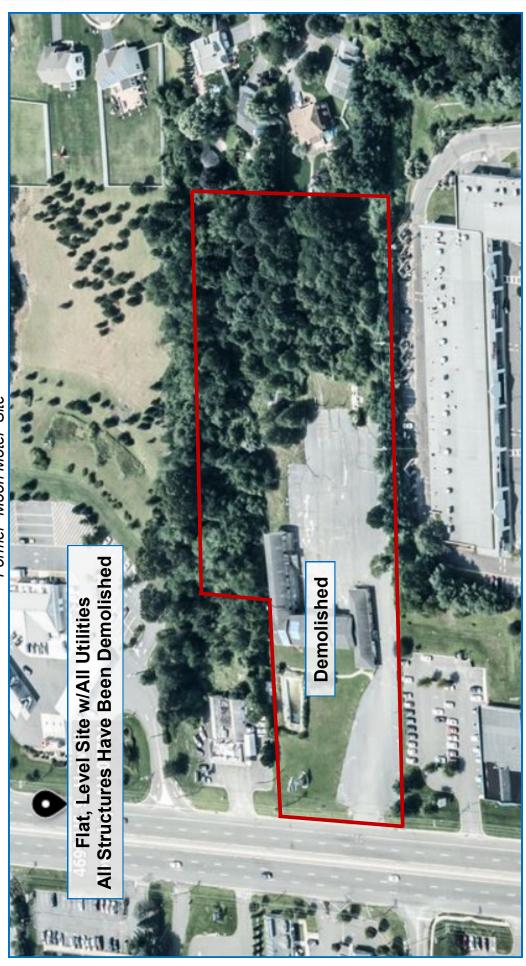

## **For Sale**

4650 Route 9 Howell, New Jersey

±4.6 Acres Zoned HD-1 Former "Moon Motel" Site

Flat, Level Site w/All Utilities
All Structures Have Been Demolished