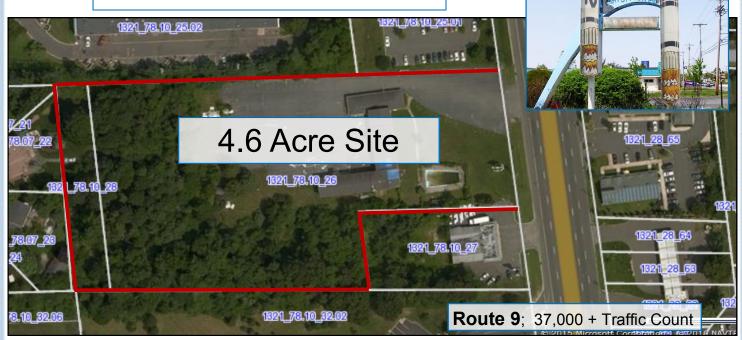

## **For Sale**

4650 Route 9 Howell, New Jersey

±4.6 Acres Zoned HD-1 Former "Moon Motel" Site

Flat, Level Site w/All Utilities
All Structures Have Been Demolished

## **SPECIFICATIONS**

Lot Size: ± 4.6 Acres

Block/Lot: Block 78.10; Lot 26

**Zoning:** HD-1. Covers Variety of Uses.

Most Commercial Uses Permitted in

Zoning.

Lot Coverage: 70% Maximum Impervious Coverage

**Traffic Count:** Over 37,000+