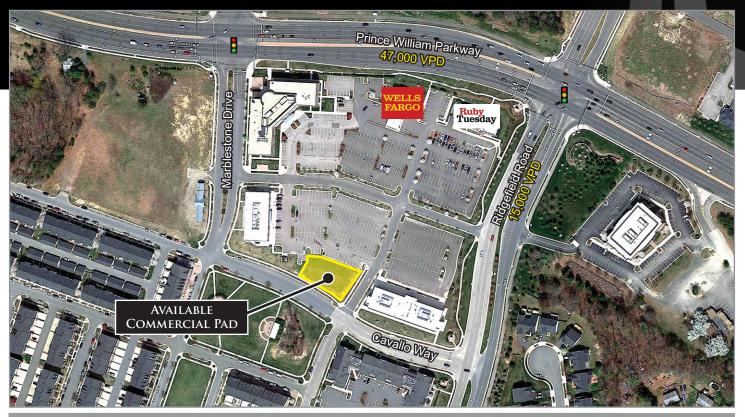

## PRINCE WILLIAM COUNTY CENTER

12741 Marblestone Dr • Woodbridge, VA

### OUTSTANDING COMMERCIAL PAD SITE FOR SALE

#### **PROPERTY HIGHLIGHTS**:

- Located in Prince William Town Center, an existing, award winning master planned community that includes a 224-unit apartment building, mix of 600 single family homes, townhomes and condos plus 207,000 SF of commercial space
- At the intersection of Prince William Parkway and Ridgefield Road
  - Prince William Pkwy (47,000 Vehicles Per Day)
    Ridgefield Rd (15,000 Vehicles Per Day)
- Parking lot in place ready for building construction
- Zoned PMD; Allowable B-1 uses include a 6 000 SE restaurant medical or dental office
- 6,000 SF restaurant, medical or dental office, or other freestanding commercial