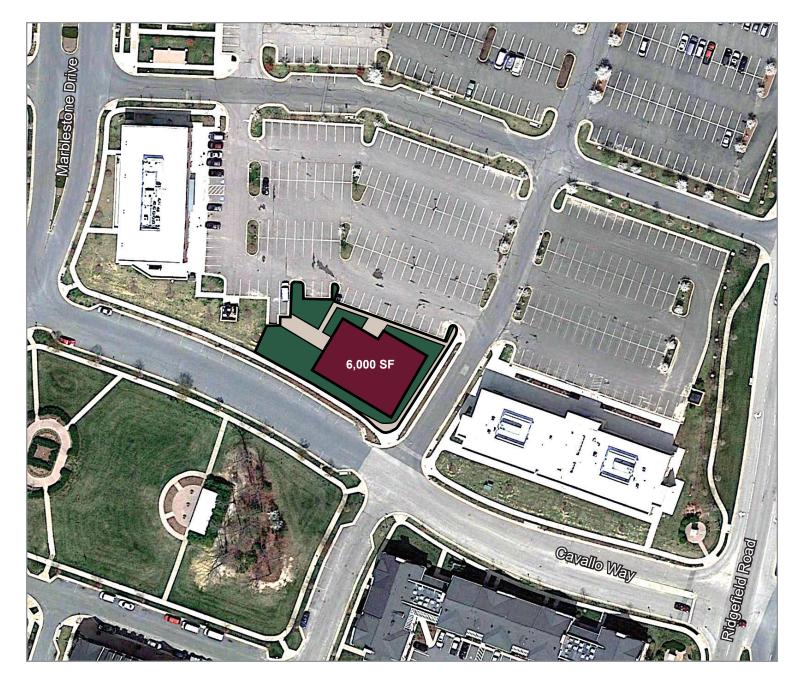

# PRINCE WILLIAM COUNTY CENTER

- 12741 Marblestone Dr • Woodbridge, VA -

#### **PROPOSED RESTAURANT PLAN**

pete.rotelli@domcommercial.com O: 855.530.2300 (x706) • M: 804.690.1100 domcommercial.com

Pete Rotelli

FORSALE

©2018, Dominion Commercial. Although all this information was provided by sources believed to be reliable, we make no representation, expressed or implied, as to its accuracy and said information is subject to errors, omissions or changes. You and your tax and legal advisors should conduct your own investigation of the property and transaction.