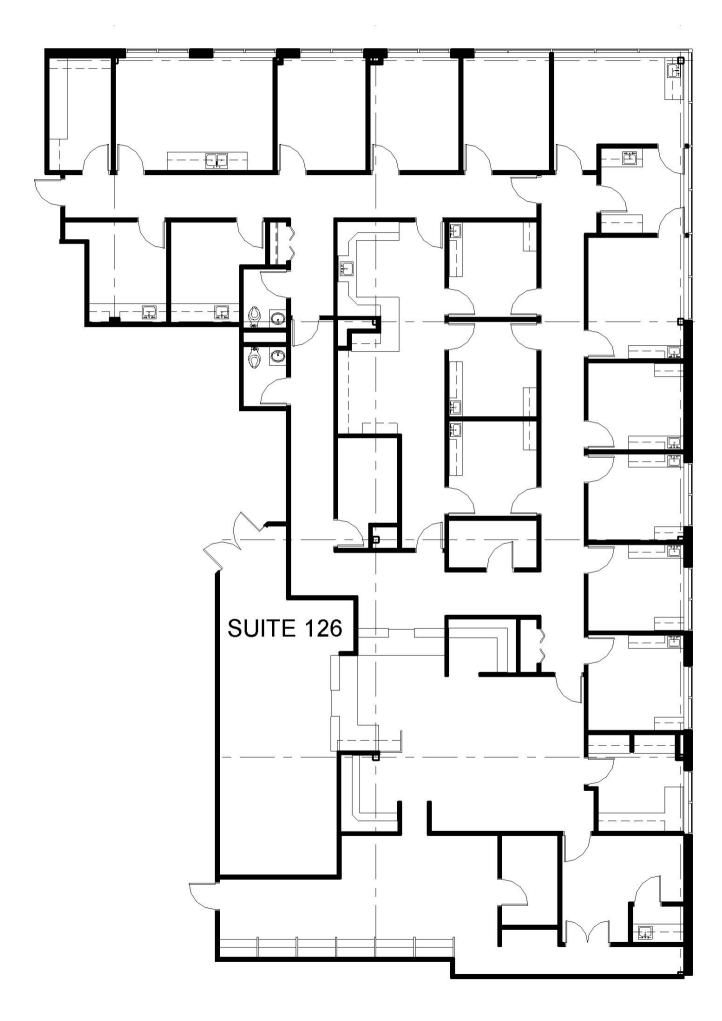

## **Glenwood Professional Proposal For Lease Space**

Location: Glenwood Professional

2400 Glenwood Avenue

**Joliet, IL 60435** 

Premises Suite 126

Rentable Square Feet 6,522

Lease Term: Minimum of 5 years

Monthly Rental Rate: \$10,055.00 GROSS RENTAL / NO ANNUAL ESCALATIONS