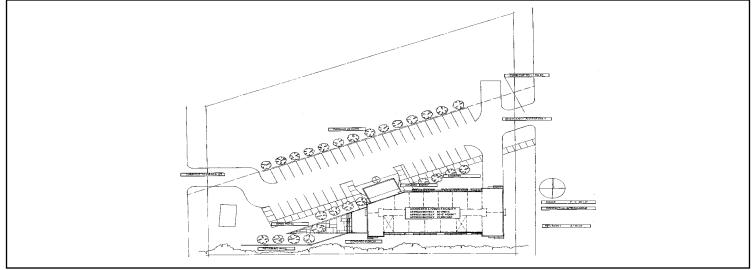

## 1.82± Acres - Lakewood Development Land (Mixed Use - Residential - Urban)

1010 Pierce Street, Lakewood, Colorado

## PROPERTY INFORMATION

**FOR SALE:** \$385,000.00 (\$4.86/sf)

Lot: 1.82± Acres

(2017) \$2,207.14 Taxes:

**Zoning:-**M-R-U (Lakewood) M-R-U district is intended to allow for compact multifamily development, as well as office and retail. Use by right: Attached dwelling, multifamily, group home, club, lodge, office, retail, wireless communication facility.