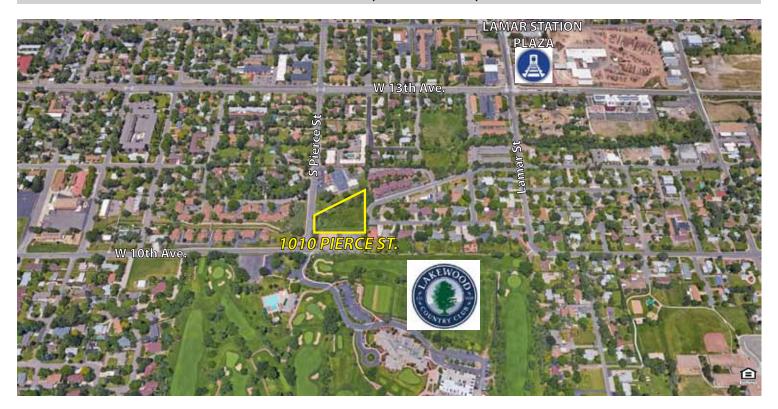

## 1.82± Acres - Lakewood Development Land (Mixed Use - Residential - Urban)

1010 Pierce Street, Lakewood, Colorado

## PROPERTY INFORMATION

**FOR SALE:** \$385,000.00 (\$4.86/sf)

Lot: 1.82± Acres

(2017) \$2,207.14 Taxes:

**Zoning:-**M-R-U (Lakewood) M-R-U district is intended to allow for compact multifamily development, as well as office and retail. Use by right: Attached dwelling, multifamily, group home, club, lodge, office, retail, wireless communication facility.