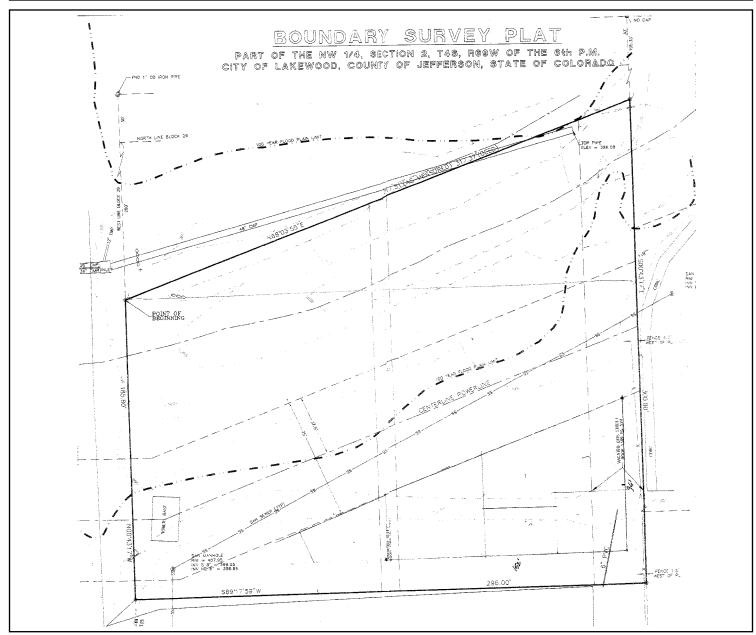

## 1.82± Acres - Lakewood Development Land (Mixed Use - Residential - Urban)

1010 Pierce Street, Lakewood, Colorado

## PROPERTY INFORMATION

**FOR SALE:** \$385,000.00 (\$4.86/sf)

Lot: 1.82± Acres

(2017) \$2,207.14 Taxes:

**Zoning:-**M-R-U (Lakewood) M-R-U district is intended to allow for compact multifamily development, as well as office and retail. Use by right: Attached dwelling, multifamily, group home, club, lodge, office, retail, wireless communication facility.