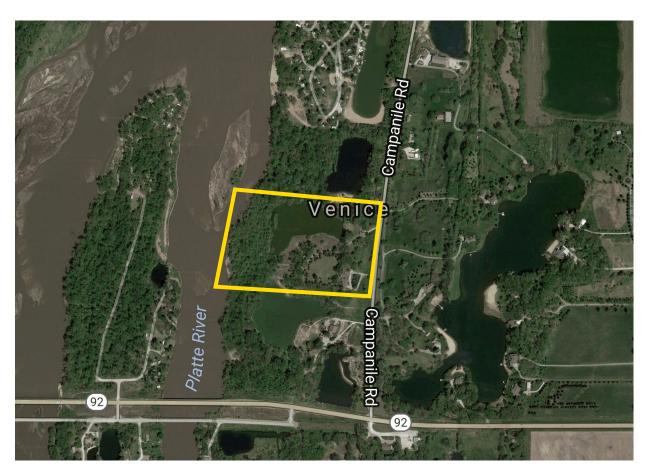

# **SPECIAL PURPOSE**

2304
CAMPANILE ROAD
Waterloo, NE 68069



## **PROPERTY INFORMATION**

SALE PRICE: \$995,000

BUILDING SIZES: 7,400 SF + 2,400 SF Home

LOT SIZE: 22 AC

+ River frontage

+ Includes 5 acre lake

+ 7,400 SF retreat hall

+ 2,400 SF home with 2 bay garage

+ Walking trails

+ Easy access





# **ADDITIONAL PHOTOS**



















### **LOCATION MAP**





# **CONTACT US**

### **DALE SCOTT**

Executive Vice President +1 402 697 5846 dscott@cbre-mega.com

### **GRAHAM NABITY**

Associate +1 402 697 5814 gnabity@cbre-mega.com

### **CBRE** | **MEGA**

11213 Davenport St, Ste 300 Omaha, NE 68154 +1 402 334 8877

031318m © 2018 CBRE|MEGA, Inc. The information contained in this document has been obtained from sources believed reliable. While CBRE|MEGA, Inc. does not doubt its accuracy, CBRE|MEGA, Inc. has not verified it and makes no guarantee, warranty or representation about it. It is your responsibility to independently confirm its accuracy and completeness. Any projections, opinions, assumptions or estimates used are for example only and do not represent the current or future performance of the property. The value of this transaction to