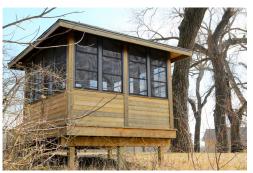

# **SPECIAL PURPOSE**

2304
CAMPANILE ROAD
Waterloo, NE 68069



## **PROPERTY INFORMATION**

SALE PRICE: \$995,000

BUILDING SIZES: 7,400 SF + 2,400 SF Home

LOT SIZE: 22 AC

+ River frontage

+ Includes 5 acre lake

+ 7,400 SF retreat hall

+ 2,400 SF home with 2 bay garage

+ Walking trails

+ Easy access





# **ADDITIONAL PHOTOS**



















### **LOCATION MAP**





# **CONTACT US**

### **DALE SCOTT**

Executive Vice President +1 402 697 5846 dscott@cbre-mega.com

### **GRAHAM NABITY**

Associate +1 402 697 5814 gnabity@cbre-mega.com

### **CBRE** | **MEGA**

11213 Davenport St, Ste 300 Omaha, NE 68154 +1 402 334 8877

031318m © 2018 CBRE|MEGA, Inc. The information contained in this document has been obtained from sources believed reliable. While CBRE|MEGA, Inc. does not doubt its accuracy, CBRE|MEGA, Inc. has not verified it and makes no guarantee, warranty or representation about it. It is your responsibility to independently confirm its accuracy and completeness. Any projections, opinions, assumptions or estimates used are for example only and do not represent the current or future performance of the property. The v