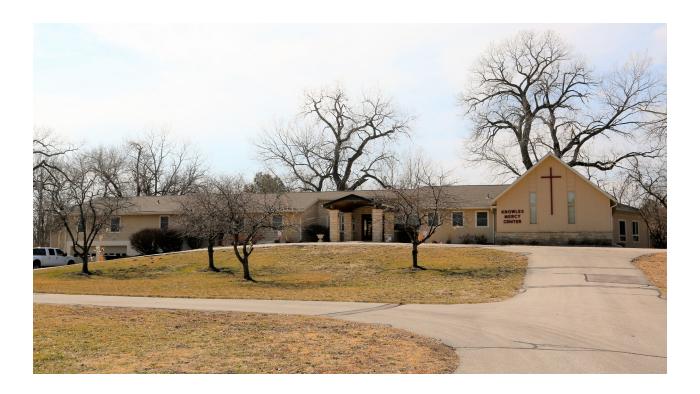

# **SPECIAL PURPOSE**

2304
CAMPANILE ROAD
Waterloo, NE 68069

## **PROPERTY INFORMATION**

SALE PRICE: \$995,000

BUILDING SIZES: 7,400 SF + 2,400 SF Home

LOT SIZE: 22 AC

+ River frontage

+ Includes 5 acre lake

+ 7,400 SF retreat hall

+ 2,400 SF home with 2 bay garage