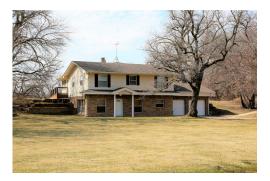

## **PROPERTY INFORMATION**

SALE PRICE: \$995,000

BUILDING SIZES: 7,400 SF + 2,400 SF Home

LOT SIZE: 22 AC

+ River frontage

+ Includes 5 acre lake

+ 7,400 SF retreat hall

+ 2,400 SF home with 2 bay garage

# **ADDITIONAL PHOTOS**