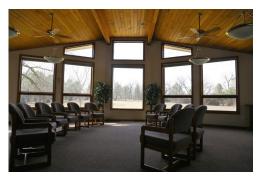

# **SPECIAL PURPOSE**

2304
CAMPANILE ROAD
Waterloo, NE 68069



## **PROPERTY INFORMATION**

SALE PRICE: \$995,000

BUILDING SIZES: 7,400 SF + 2,400 SF Home

LOT SIZE: 22 AC

+ River frontage

+ Includes 5 acre lake

+ 7,400 SF retreat hall

+ 2,400 SF home with 2 bay garage

+ Walking trails

+ Easy access





# **ADDITIONAL PHOTOS**



















### **LOCATION MAP**





# **CONTACT US**

### **DALE SCOTT**

Executive Vice President +1 402 697 5846 dscott@cbre-mega.com

### **GRAHAM NABITY**

Associate +1 402 697 5814 gnabity@cbre-mega.com

### **CBRE** | **MEGA**

11213 Davenport St, Ste 300 Omaha, NE 68154 +1 402 334 8877

031318m © 2018 CBRE|MEGA, Inc. The information contained in this document has been obtained from sources believed reliable. While CBRE|MEGA, Inc. does not doubt its accuracy, CBRE|MEGA, Inc. has not verified it and makes no guarantee, warranty or representation about it. It is your responsibility to independently confirm its accuracy and completeness. Any projections, opinions, assumptions or estimates used are for example only and do not represent the current or future performance of the propert