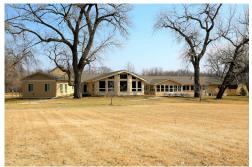

# **SPECIAL PURPOSE**

2304
CAMPANILE ROAD
Waterloo, NE 68069



## **PROPERTY INFORMATION**

SALE PRICE: \$995,000

BUILDING SIZES: 7,400 SF + 2,400 SF Home

LOT SIZE: 22 AC

+ River frontage

+ Includes 5 acre lake

+ 7,400 SF retreat hall

+ 2,400 SF home with 2 bay garage

+ Walking trails

+ Easy access





# **ADDITIONAL PHOTOS**



















### **LOCATION MAP**





# **CONTACT US**

### **DALE SCOTT**

Executive Vice President +1 402 697 5846 dscott@cbre-mega.com

### **GRAHAM NABITY**

Associate +1 402 697 5814 gnabity@cbre-mega.com

### **CBRE** | **MEGA**

11213 Davenport St, Ste 300 Omaha, NE 68154 +1 402 334 8877

031318m © 2018 CBRE|MEGA, Inc. The information contained in this document has been obtained from sources believed reliable. While CBRE|MEGA, Inc. does not doubt its accuracy, CBRE|MEGA, Inc. has not verified it and makes no guarantee, warranty or representation about it. It is your responsibility to independently confirm its accuracy and completeness. Any projections, opinions, assumptions or estimates used are for example only and do not represent the current or future performance of the prope