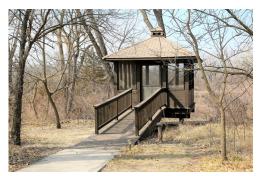

# **SPECIAL PURPOSE**

2304
CAMPANILE ROAD
Waterloo, NE 68069



## **PROPERTY INFORMATION**

SALE PRICE: \$995,000

BUILDING SIZES: 7,400 SF + 2,400 SF Home

LOT SIZE: 22 AC

+ River frontage

+ Includes 5 acre lake

+ 7,400 SF retreat hall

+ 2,400 SF home with 2 bay garage

+ Walking trails

+ Easy access





# **ADDITIONAL PHOTOS**



















### **LOCATION MAP**





# **CONTACT US**

### **DALE SCOTT**

Executive Vice President +1 402 697 5846 dscott@cbre-mega.com

### **GRAHAM NABITY**

Associate +1 402 697 5814 gnabity@cbre-mega.com

### **CBRE** | **MEGA**

11213 Davenport St, Ste 300 Omaha, NE 68154 +1 402 334 8877

031318m © 2018 CBRE|MEGA, Inc. The information contained in this document has been obtained from sources believed reliable. While CBRE|MEGA, Inc. does not doubt its accuracy, CBRE|MEGA, Inc. has not verified it and makes no guarantee, warranty or representation about it. It is your responsibility to independently confirm its accuracy and completeness. Any projections, opinions, assumptions or estimates used are for example only and do not represent the current or future performance of the property.