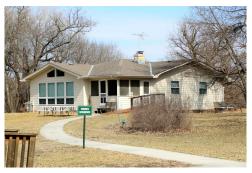

## **PROPERTY INFORMATION**

SALE PRICE: \$995,000

BUILDING SIZES: 7,400 SF + 2,400 SF Home

LOT SIZE: 22 AC

+ River frontage

+ Includes 5 acre lake

+ 7,400 SF retreat hall

+ 2,400 SF home with 2 bay garage

# **ADDITIONAL PHOTOS**