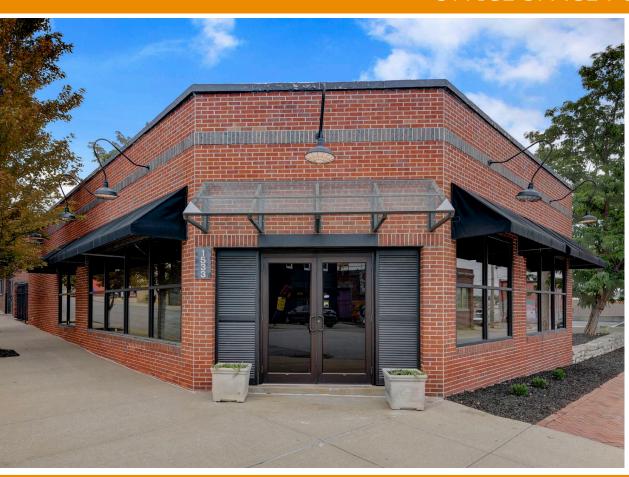

## **1533 LOCUST STREET**

KANSAS CITY, MISSOURI 64108

OFFICE SPACE FOR LEASE | 2,300± SF AVAILABLE

## OFFICE SPACE FEATURES

- Standalone building in impeccable condition
- Great visibility, natural light throughout
- Street level entry with breezeway
- Signage opportunity
- High-end modular glass and wall partitions
- Walking distance to many restaurants and coffee shops