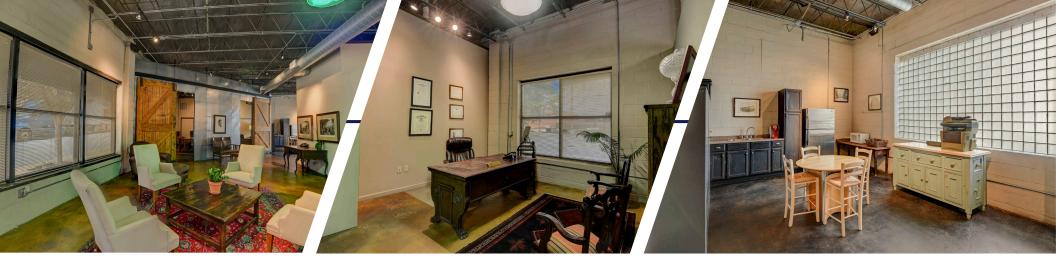

## OFFICE SPACE FEATURES

- Standalone building in impeccable condition
- Great visibility, natural light throughout
- Street level entry with breezeway
- Signage opportunity
- High-end modular glass and wall partitions
- Walking distance to many restaurants and coffee shops