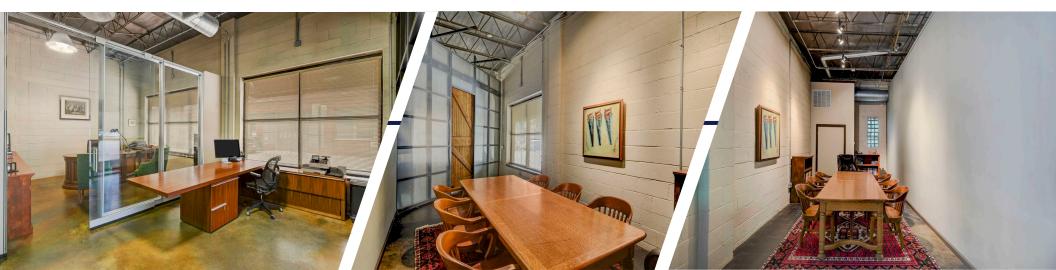

## OFFICE SPACE FEATURES

- Standalone building in impeccable condition
- Great visibility, natural light throughout
- Street level entry with breezeway
- Signage opportunity
- High-end modular glass and wall partitions
- Walking distance to many restaurants and coffee shops