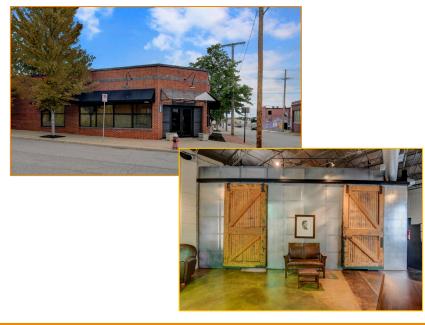

# 1533 LOCUST STREET

KANSAS CITY, MO 64108

## OFFICE SPACE FEATURES

- Standalone building in impeccable condition
- Great visibility, natural light throughout
- Street level entry with breezeway
- Signage opportunity
- High-end modular glass and wall partitions
- Walking distance to many restaurants and coffee shops