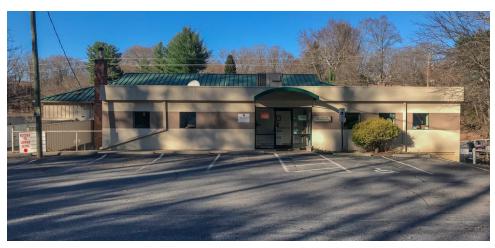

#### **OFFERING SUMMARY**

Sale Price: \$1,180,000

12.487 SF **Building Size:** 

Lot Size: 0.78 Acres

Number Of Units: 9

Price / SF: \$94.50

Cap Rate: 7.88%

NOI: \$92,930

### **PROPERTY OVERVIEW**

Cash flow investment property well positioned for future redevelopment.

#### **PROPERTY HIGHLIGHTS**

- 12,487 sf
- 100% Occupied
- 9 Tenants
- NOI: \$92,930
- CAP: 7.88