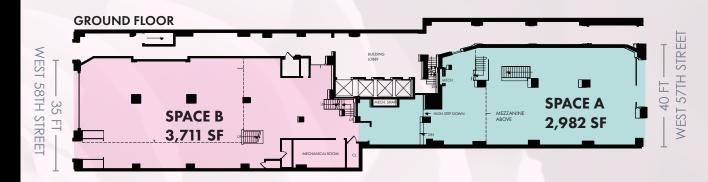

## SIZE

SPACE A FRONTING 57TH STREETGround Floor2,982 SFMezzanine860 SFLower Level3,640 SF

**SPACE B** FRONTING 58TH STREET Ground Floor 3,711 SF Mezzanine 2,874 SF Lower Level 1,730 SF

## FRONTAGE

Approximately 40 FT on West 57th Street Approximately 35 FT on West 58th Street