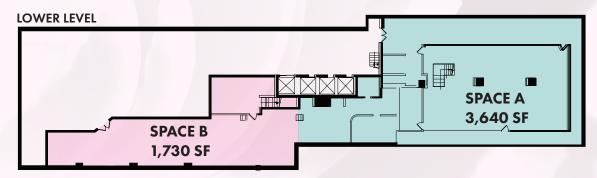

## SIZE

SPACE A FRONTING 57TH STREETGround Floor2,982 SFMezzanine860 SFLower Level3,640 SF

**SPACE B** FRONTING 58TH STREET Ground Floor 3,711 SF Mezzanine 2,874 SF Lower Level 1,730 SF