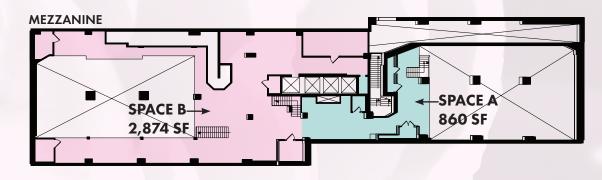

## SIZE

SPACE A FRONTING 57TH STREETGround Floor2,982 SFMezzanine860 SFLower Level3,640 SF

**SPACE B** FRONTING 58TH STREET Ground Floor 3,711 SF Mezzanine 2,874 SF Lower Level 1,730 SF