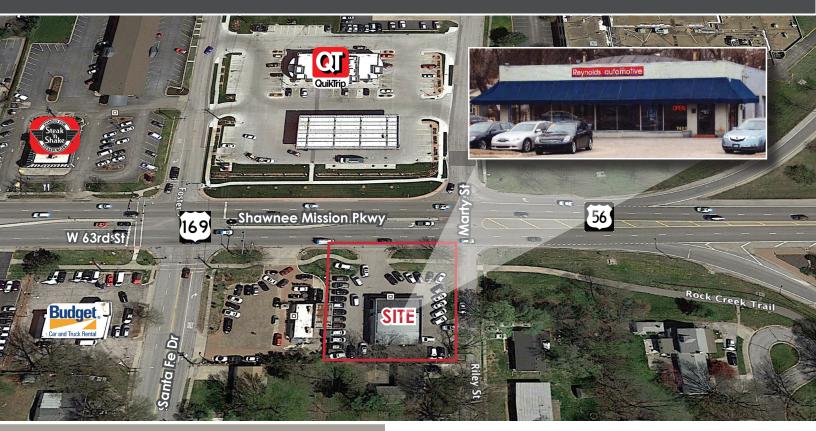

# AUTOMOTIVE RETAIL

7401 SHAWNEE MISSION PARKWAY, OVERLAND PARK, KS 66202

### AERIALS 7401 SHAWNEE MISSION PARKWAY, OVERLAND PARK, KS 66202

Jim Thome Direct: 913.548.8700 Fax: 913.981.9082 Email: jthome@reececommercial.com

The information above has been obtained from sources believed reliable. While we do not doubt its accuracy we have not verified it and make no guarantee, warranty or representation about it. It is your responsibility to independently confirm its accuracy and completeness. Any projections, opinions, assumptions, or estimates used are for example only and do not represent the current or future performance of the property. You and your advisors should conduct a careful, independent investigation of the property to determine to your satisfaction the suitability of the property for your needs. @ 2019