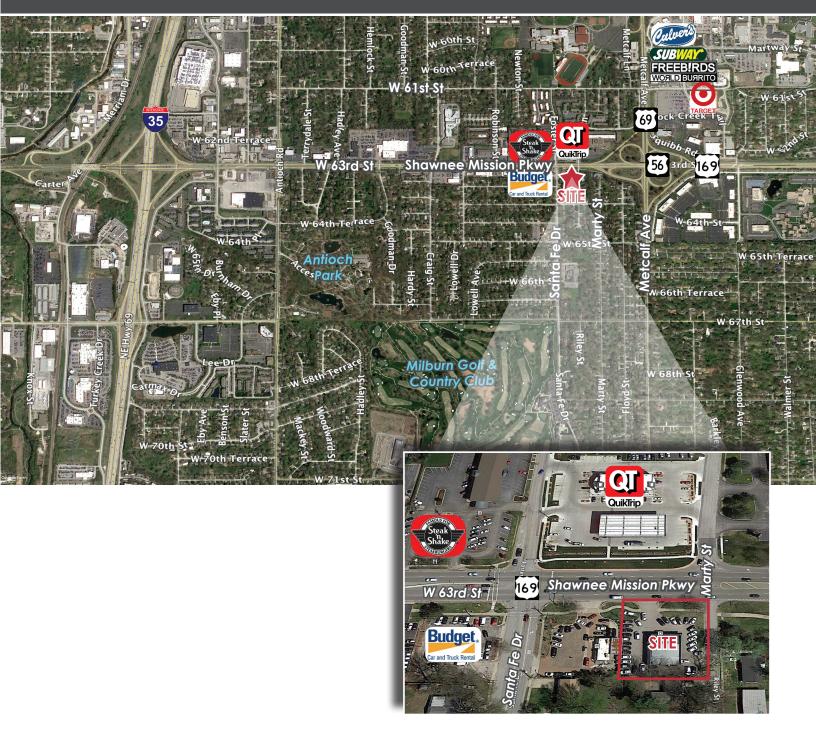

### AERIALS 7401 SHAWNEE MISSION PARKWAY, OVERLAND PARK, KS 66202

Jim Thome Direct: 913.548.8700 Fax: 913.981.9082 Email: jthome@reececommercial.com

The information above has been obtained from sources believed reliable. While we do not doubt its accuracy we have not verified it and make no guarantee, warranty or representation about it. It is your responsibility to independently confirm its accuracy and completeness. Any projections, opinions, assumptions, or estimates used are for example only and do not represent the current or future performance of the property. You and your advisors should conduct a careful, independent investigation of the property to determine to your satisfaction the suitability of the property for your needs. @ 2019

#### TRAFFIC COUNTS

SHAWNEE MISSION PKWY

**METCALF AVE** 

41,339 Vehicles/Day 35,787 Vehicles/Day