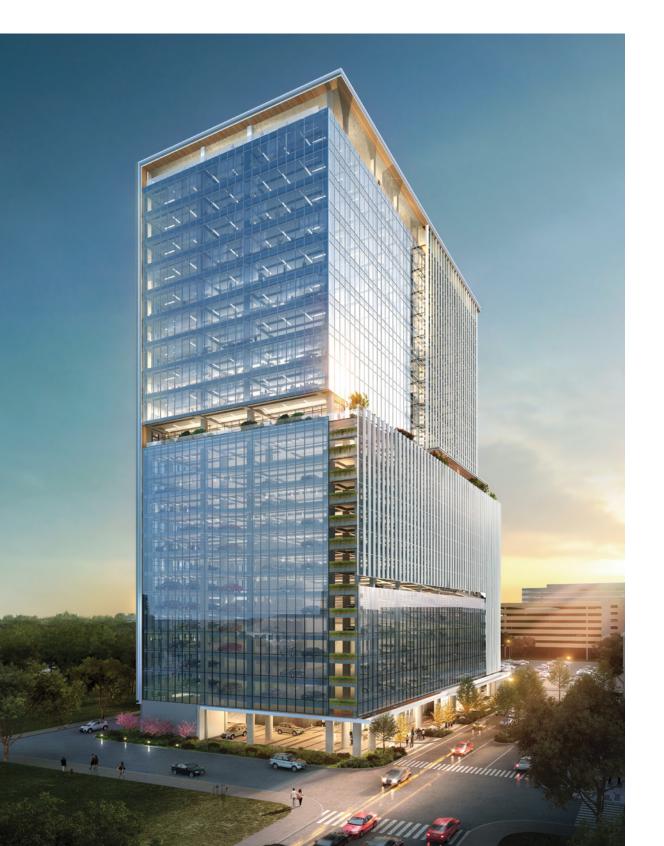

# Inspired architecture. Inspiring views.

Along with standing out as the Domain's tallest building, Domain Tower 2 is elevating the standard for Domain architecture, construction quality, and amenities. The stunningly detailed glass tower will include an expansive lobby, thousands of square feet of outdoor terraces, breathtaking views of the surrounding hills and city, and large floorplates for maximum versatility and flexibility.

# **BUILDING SPECIFICATIONS**

BUILDING SIZE 755,000 SF of total construction area

330,000 RSF of office space

BUILDING 24 stories, 300 feet

HEIGHT – 11 office levels

- 12 parking levels

- 1 lobby level

CONSTRUCTION Podium construction