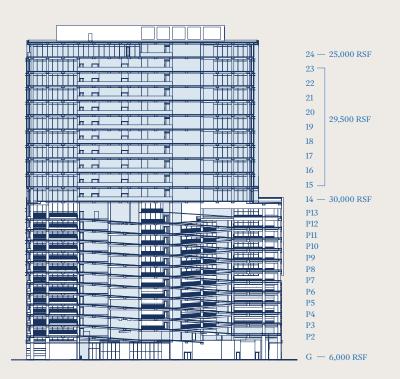

# **BUILDING SPECIFICATIONS**

BUILDING SIZE 755,000 SF of total construction area

330,000 RSF of office space

BUILDING 24 stories, 300 feet

HEIGHT – 11 office levels

- 12 parking levels

- 1 lobby level

CONSTRUCTION Podium construction

OFFICE SPACE 30,000 SF on level 14

29,500 SF on levels 15 – 23

25,000 SF on level 24

30' x 46' typical column spacing

45' of working area from core to window

PARKING 12.5 levels of structured parking in the building