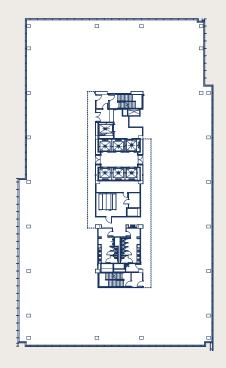

ished

ceiling throughout

OFFICE SPACE 30,000 SF on level 14

29,500 SF on levels 15 – 23

25,000 SF on level 24

30' x 46' typical column spacing

45' of working area from core to window

PARKING 12.5 levels of structured parking in the building

1,006 spaces

3.05/1,000

Additional parking up to 4.0/1,000 available

62 bike parking spaces in the building and

at street level

**ELEVATORS** 10 elevators

- 6 passenger elevators

- 3 parking garage elevators

- 1 service elevator

OTHER Seeking LEED certification

Landscaped amenity terraces on 14th and

24th floor

Best-in-class views from office space

Ground level retail / food & beverage

space available

Roller shade window treatments throughout

\*Numbers are subject to change



#### **TYPICAL OFFICE LEVEL (15 - 23)**

29,500 RSF



22 MONTHS

SEP. 1, 2021



### OWNED AND THOUGHTFULLY DEVELOPED BY:



## LEASING

Richard Paddock J.D. Lewis Chris Price
512.538.0057 512.538.0064 512.538.1029
paddock@hpitx.com jdlewis@hpitx.com price@hpitx.com