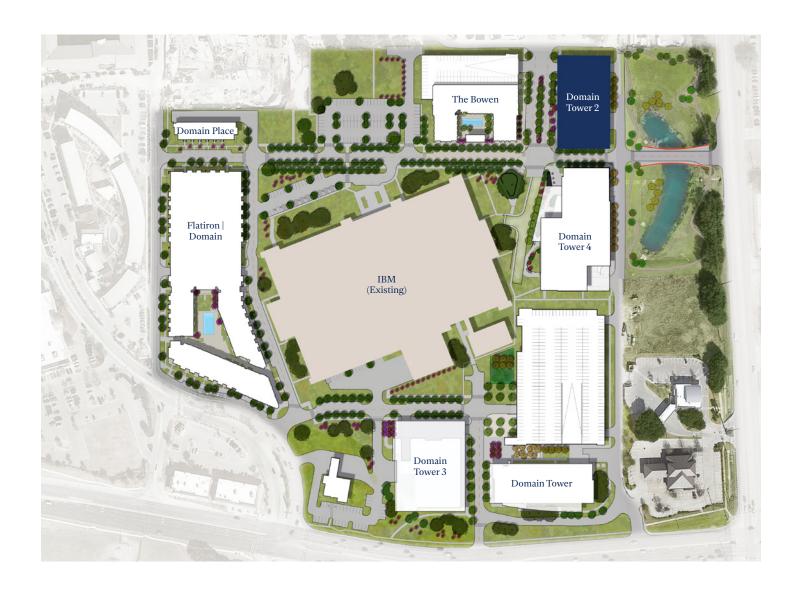

# Inspired architecture. Inspiring views.

Along with standing out as the Domain's tallest building, Domain Tower 2 is elevating the standard for Domain architecture, construction quality, and amenities. The stunningly detailed glass tower will include an expansive lobby, thousands of square feet of outdoor terraces, breathtaking views of the surrounding hills and city, and large floorplates for maximum versatility and flexibility.