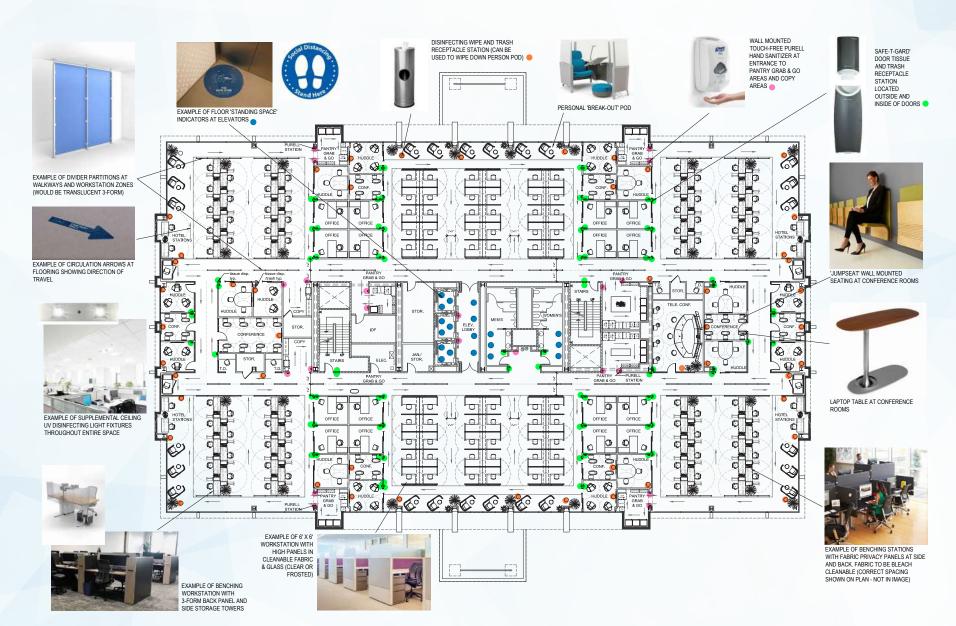

# new social distancing hypothetical floorplan

### 4453 N FIRST: Hypothetical Floor 2

4453 N FIRST: Floors 2,3 & 4 ±94,296 SF Combined // ±31,432 SF Each