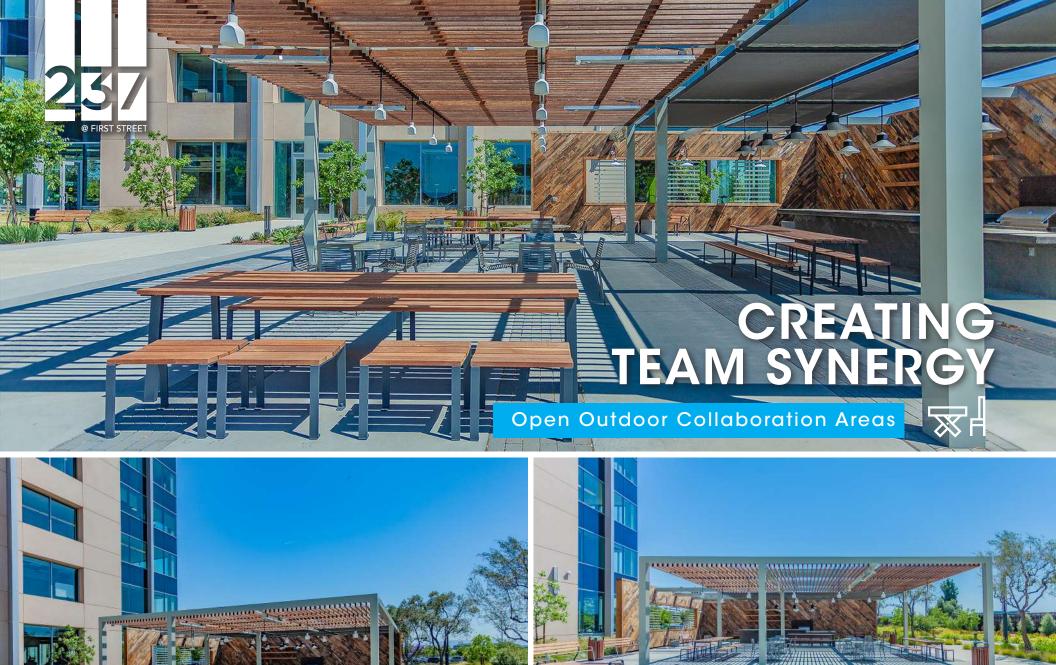

#### WARM SHELL READY

- Class A 6 Story Office Building
- 4453 N. FIRST: Floors 2, 3 and 4 are Available (±31,432 SF Each Floor)
- Fitness Center with Yoga Studio and Lockers/Showers
- Interior Columnless Design
- Dramatic New Lobby
- Building Visibility on Hwy 237 and First Street with Unprecedented Signage on Hwy 237
- Large Open Outdoor Collaboration Areas