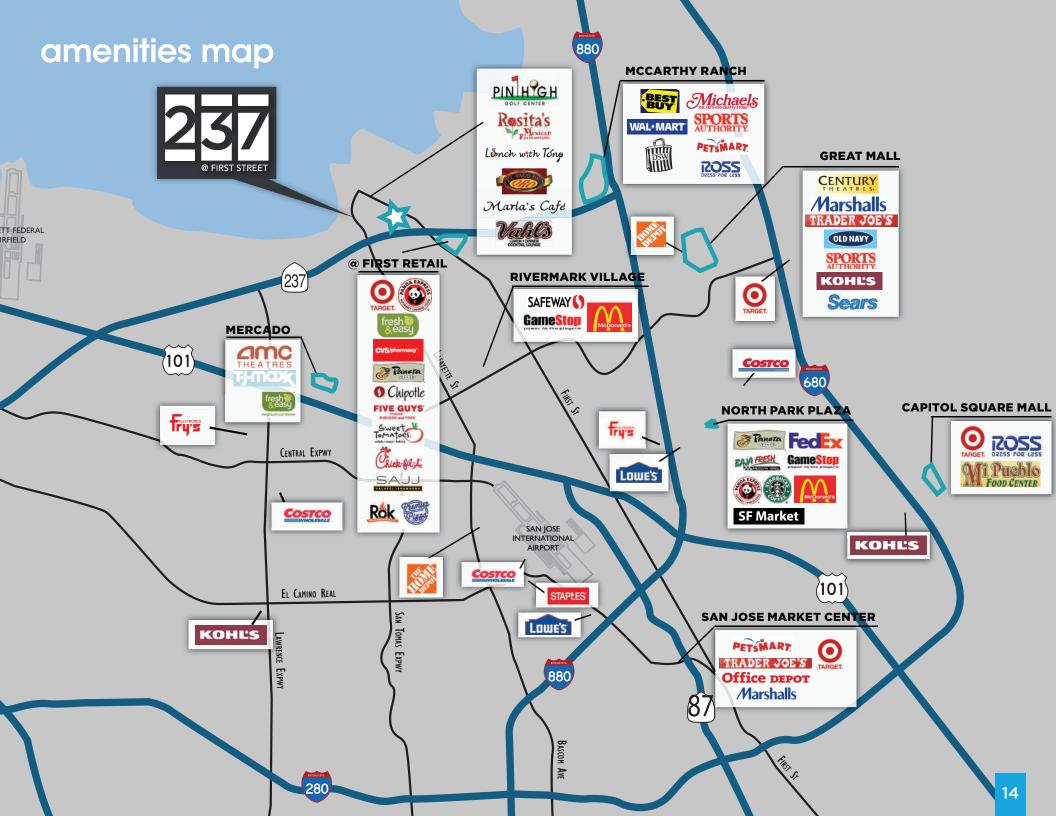

- Shuttle Service to Nearby Retail Amenities
- Provisions up to 300 Tons of Cooling for Labs
- New Top Golf Facility And Retail Next Door
- New 150 Room Hotel on Site
- Abundant Recharging Stations
- Abundant Recharging Stations
- Bay Walking /Bike Trails Accessible from Project
- Expansion Phase 2 Two Buildings of ±153,473 and ±92,634 or BTS.