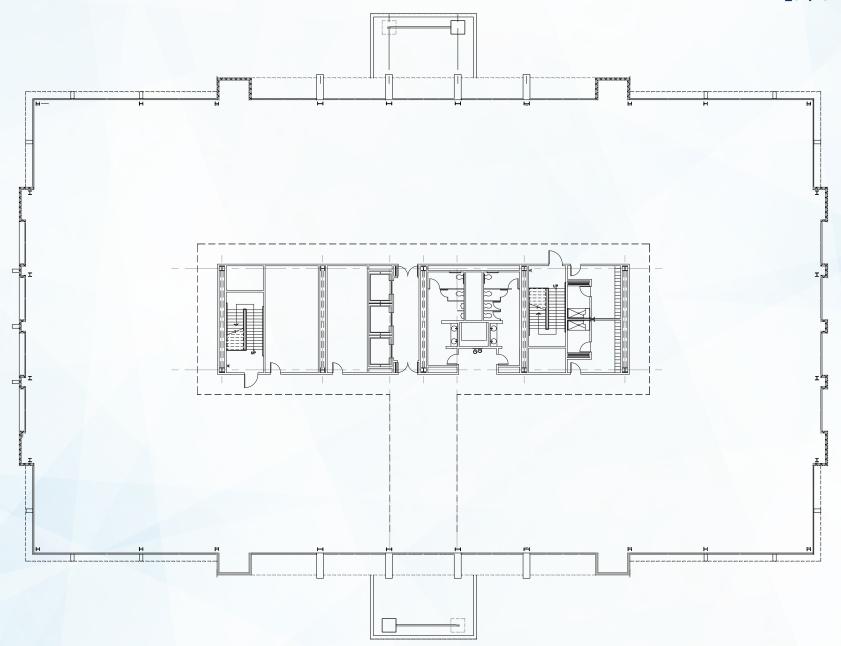

# new social distancing hypothetical floorplan

### 4453 N FIRST: Hypothetical Floor 2

4453 N FIRST: Floors 2,3 & 4 ±94,296 SF Combined // ±31,432 SF Each