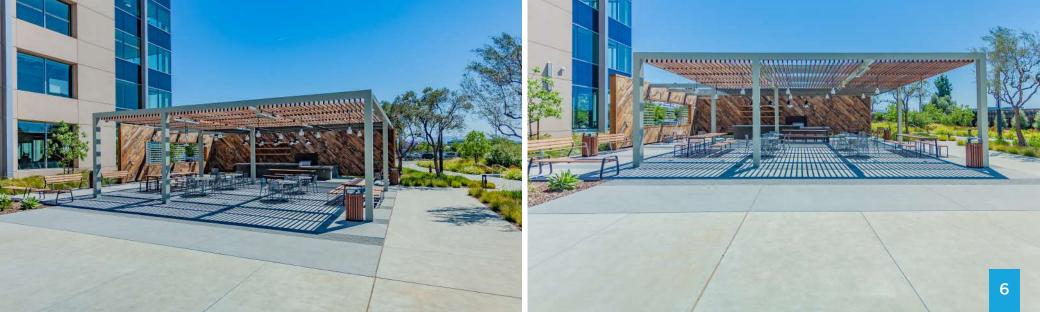

#### WARM SHELL READY

- Class A 6 Story Office Building
- 4453 N. FIRST: Floors 2, 3 and 4 are Available (±31,432 SF Each Floor)
- Fitness Center with Yoga Studio and Lockers/Showers
- Interior Columnless Design
- Dramatic New Lobby
- Building Visibility on Hwy 237 and First Street with Unprecedented Signage on Hwy 237
- Large Open Outdoor Collaboration Areas