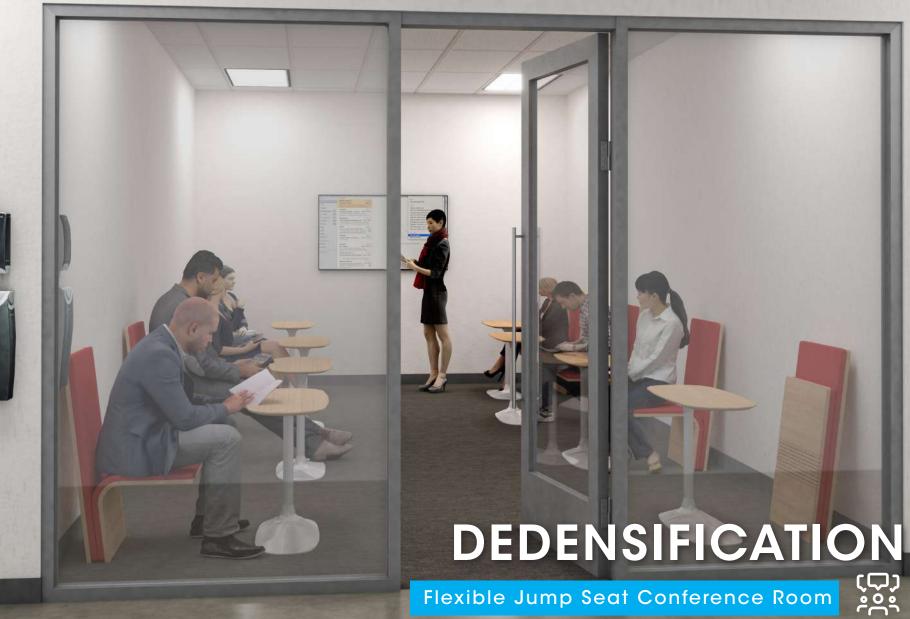

### project highlights

- Reshaping Offices Post COVID-19
- Newest VFR HVAC System
- Allows for 30% more fresh air than required for most office buildings
- TI allowance to accommodate additionally filtered systems to individual spaces.
- Potential WELL Certification interiors
- Safe distancing circulations, disinfecting wipe and trash receptacles, hand sanitizers, Safe-T-Gard, materials with antimocrobial properties, cleanable surfaces, deconstructed workstations etc...)