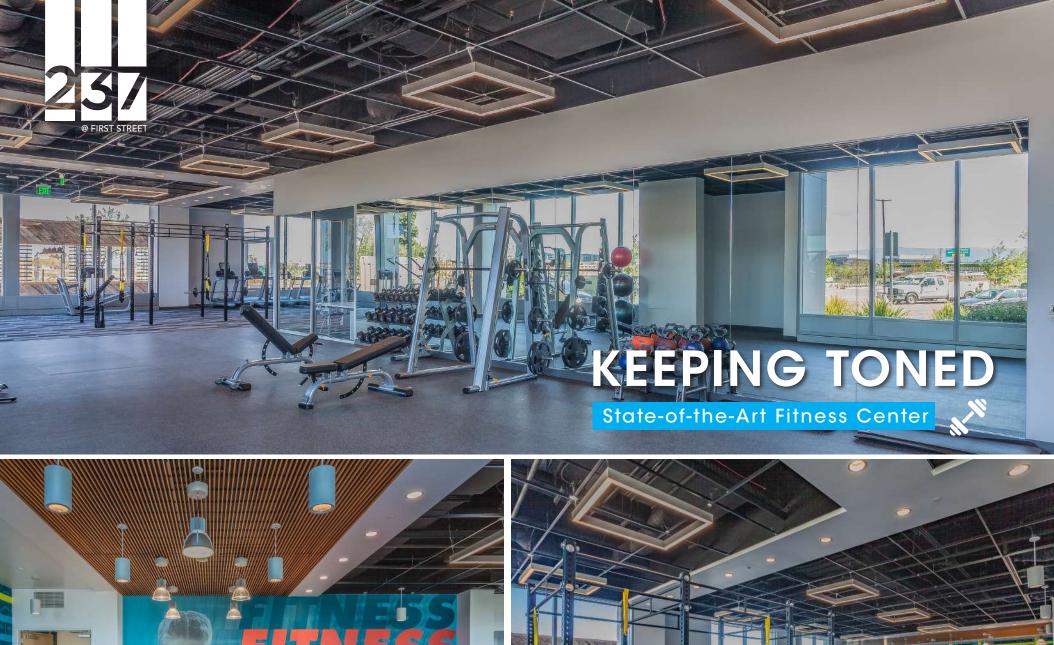

#### WARM SHELL READY

- Class A 6 Story Office Building
- 4453 N. FIRST: Floors 2, 3 and 4 are Available (±31,432 SF Each Floor)
- Fitness Center with Yoga Studio and Lockers/Showers
- Interior Columnless Design
- Dramatic New Lobby
- Building Visibility on Hwy 237 and First Street with Unprecedented Signage on Hwy 237
- Large Open Outdoor Collaboration Areas