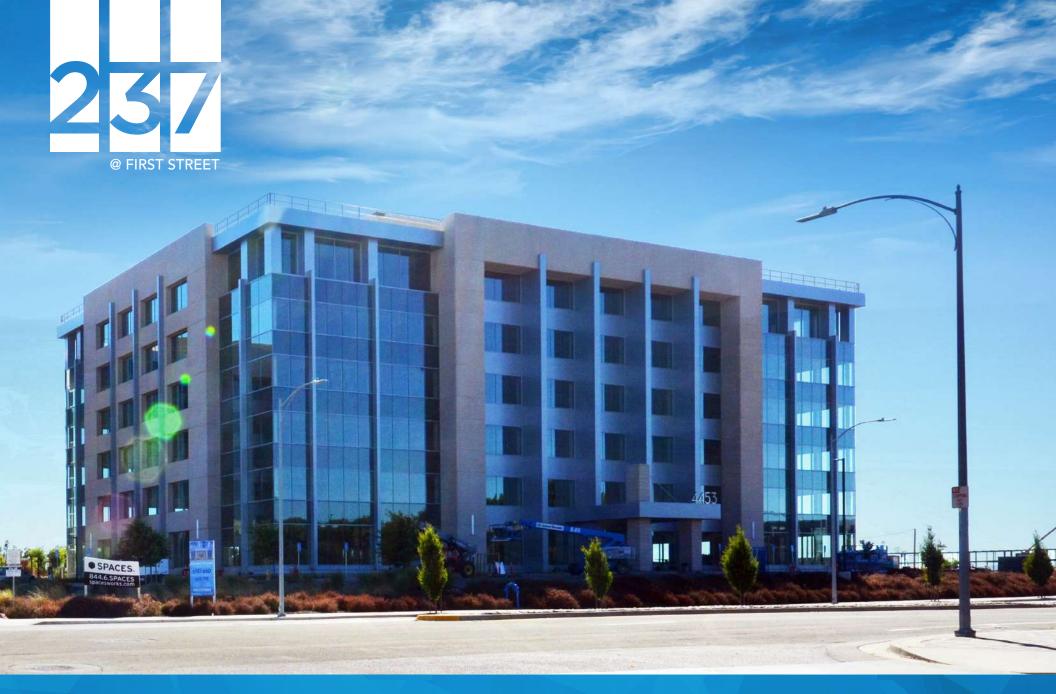

4453 NORTH FIRST STREET

±94,296 SF DIVISIBLE TO ±31,432 SF WITH EXPANSION TO ±340,403 SF

**AVAILABLE FOR LEASE** 

SIGNAGE ON HIGHWAY 237

#### WARM SHELL READY

- Class A 6 Story Office Building
- 4453 N. FIRST: Floors 2, 3 and 4 are Available (±31,432 SF Each Floor)
- Fitness Center with Yoga Studio and Lockers/Showers
- Interior Columnless Design
- Dramatic New Lobby
- Building Visibility on Hwy 237 and First Street with Unprecedented Signage on Hwy 237
- Large Open Outdoor Collaboration Areas