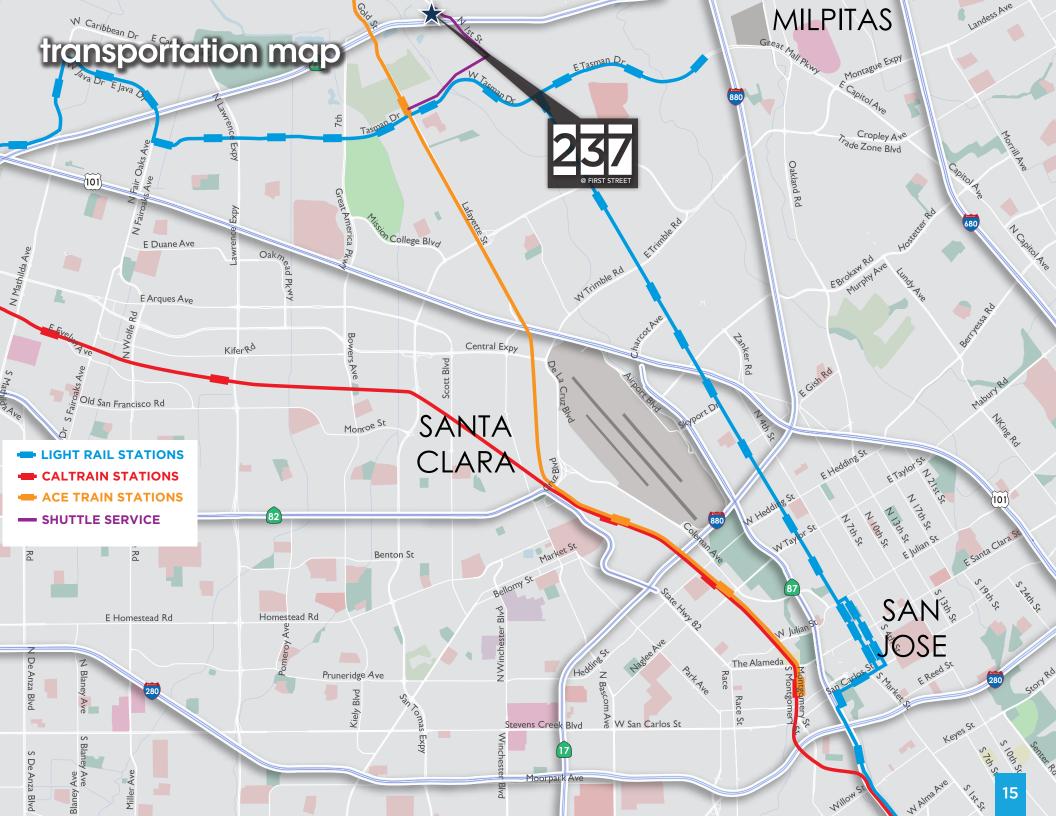

- Shuttle Service to Nearby Retail Amenities
- Provisions up to 300 Tons of Cooling for Labs
- New Top Golf Facility And Retail Next Door
- New 150 Room Hotel on Site
- Abundant Recharging Stations
- Abundant Recharging Stations
- Bay Walking /Bike Trails Accessible from Project
- Expansion Phase 2 Two Buildings of ±153,473 and ±92,634 or BTS.