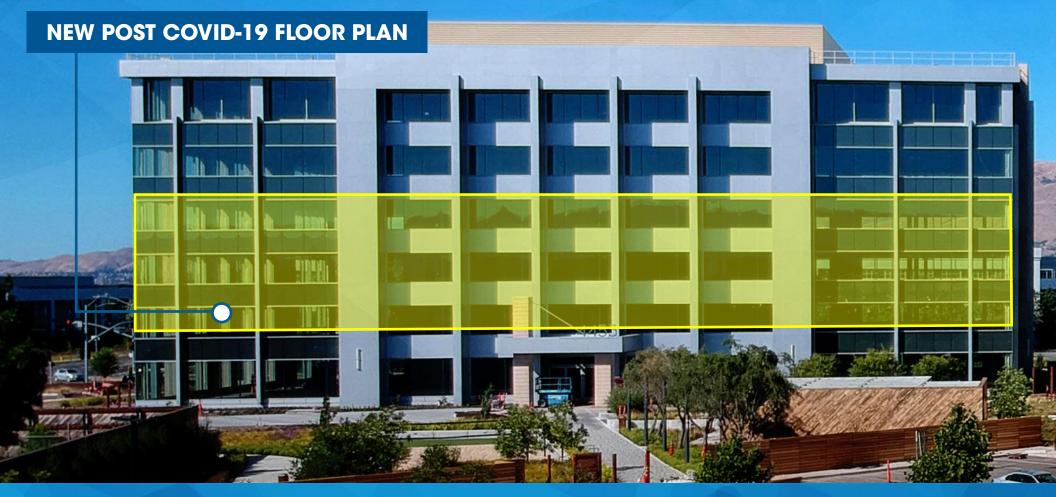

# new social distancing hypothetical floorplan

### 4453 N FIRST: Hypothetical Floor 2

4453 N FIRST: Floors 2,3 & 4 ±94,296 SF Combined // ±31,432 SF Each