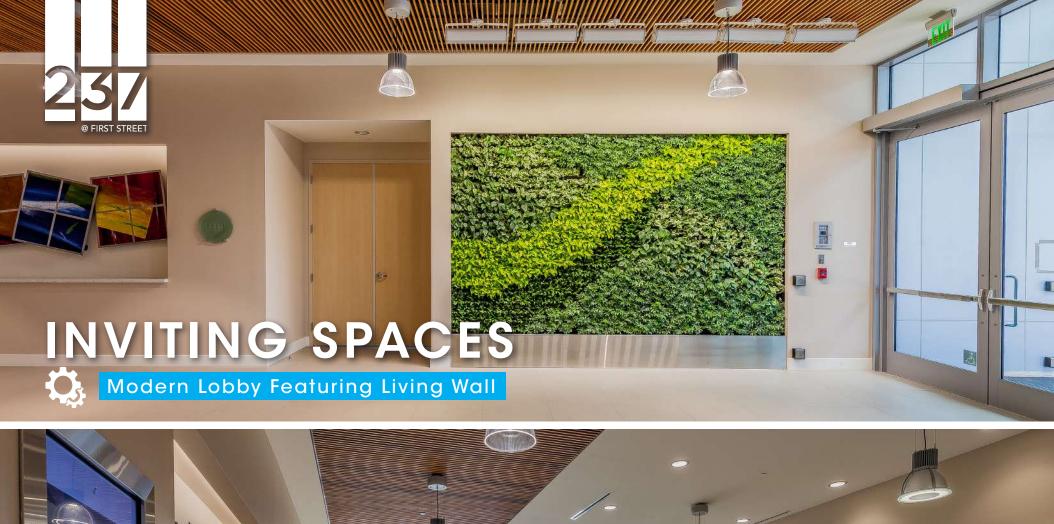

#### WARM SHELL READY

- Class A 6 Story Office Building
- 4453 N. FIRST: Floors 2, 3 and 4 are Available (±31,432 SF Each Floor)
- Fitness Center with Yoga Studio and Lockers/Showers
- Interior Columnless Design
- Dramatic New Lobby
- Building Visibility on Hwy 237 and First Street with Unprecedented Signage on Hwy 237
- Large Open Outdoor Collaboration Areas

## **New State of the Art Interiors**

SOUTH BAY DEVELOPMENT CO.

3055 OLIN AVENUE, SUITE 2200, SAN JOSE, CA 95128

The distributor of this communication is performing acts for which a real estate license is required. The information contained herein has been obtained from sources deemed reliable but has not been verified and no guarantee, warranty or representation, either express or implied, is made with respect to such information. Terms of sale or lease and waithability are subject to change or withdrawall without notice. 19,0759,670.