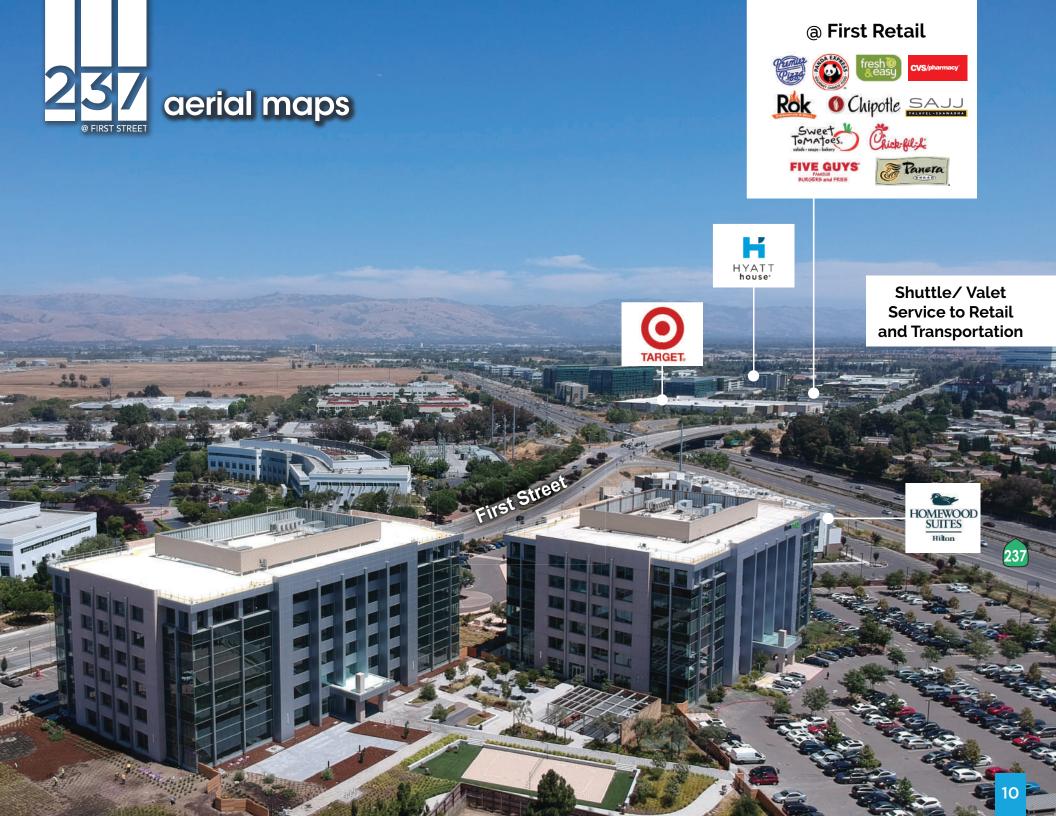

4453 NORTH FIRST STREET

±94,296 SF DIVISIBLE TO ±31,432 SF WITH EXPANSION TO ±340,403 SF

**AVAILABLE FOR LEASE** 

SIGNAGE ON HIGHWAY 237

#### WARM SHELL READY

- Class A 6 Story Office Building
- 4453 N. FIRST: Floors 2, 3 and 4 are Available (±31,432 SF Each Floor)
- Fitness Center with Yoga Studio and Lockers/Showers
- Interior Columnless Design
- Dramatic New Lobby
- Building Visibility on Hwy 237 and First Street with Unprecedented Signage on Hwy 237
- Large Open Outdoor Collaboration Areas

- Shuttle Service to Nearby Retail Amenities
- Provisions up to 300 Tons of Cooling for Labs
- New Top Golf Facility And Retail Next Door
- New 150 Room Hotel on Site
- Abundant Recharging Stations
- Abundant Recharging Stations
- Bay Walking /Bike Trails Accessible from Project
- Expansion Phase 2 Two Buildings of ±153,473 and ±92,634 or BTS.