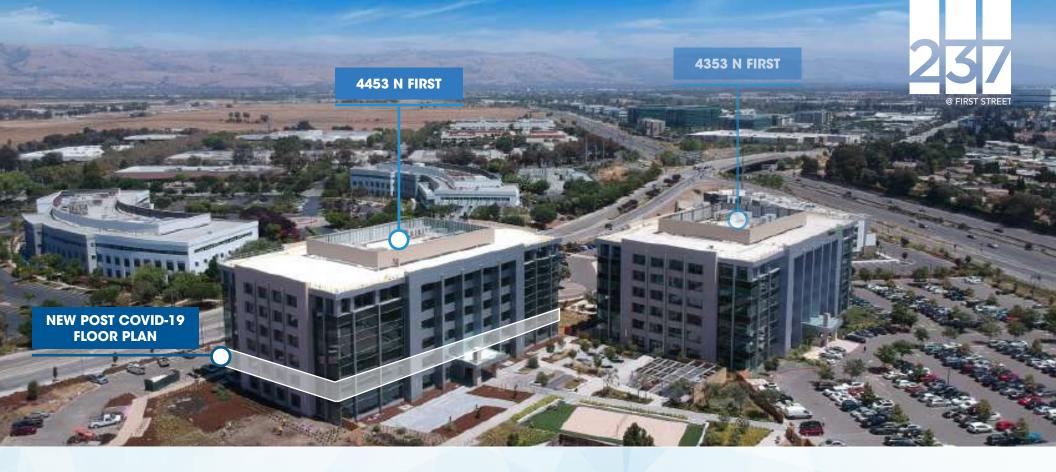

4453 NORTH FIRST STREET

±94,296 SF DIVISIBLE TO ±31,432 SF WITH EXPANSION TO ±340,403 SF

**AVAILABLE FOR LEASE** 

SIGNAGE ON HIGHWAY 237

#### WARM SHELL READY

- Class A 6 Story Office Building
- 4453 N. FIRST: Floors 2, 3 and 4 are Available (±31,432 SF Each Floor)
- Fitness Center with Yoga Studio and Lockers/Showers
- Interior Columnless Design
- Dramatic New Lobby
- Building Visibility on Hwy 237 and First Street with Unprecedented Signage on Hwy 237
- Large Open Outdoor Collaboration Areas