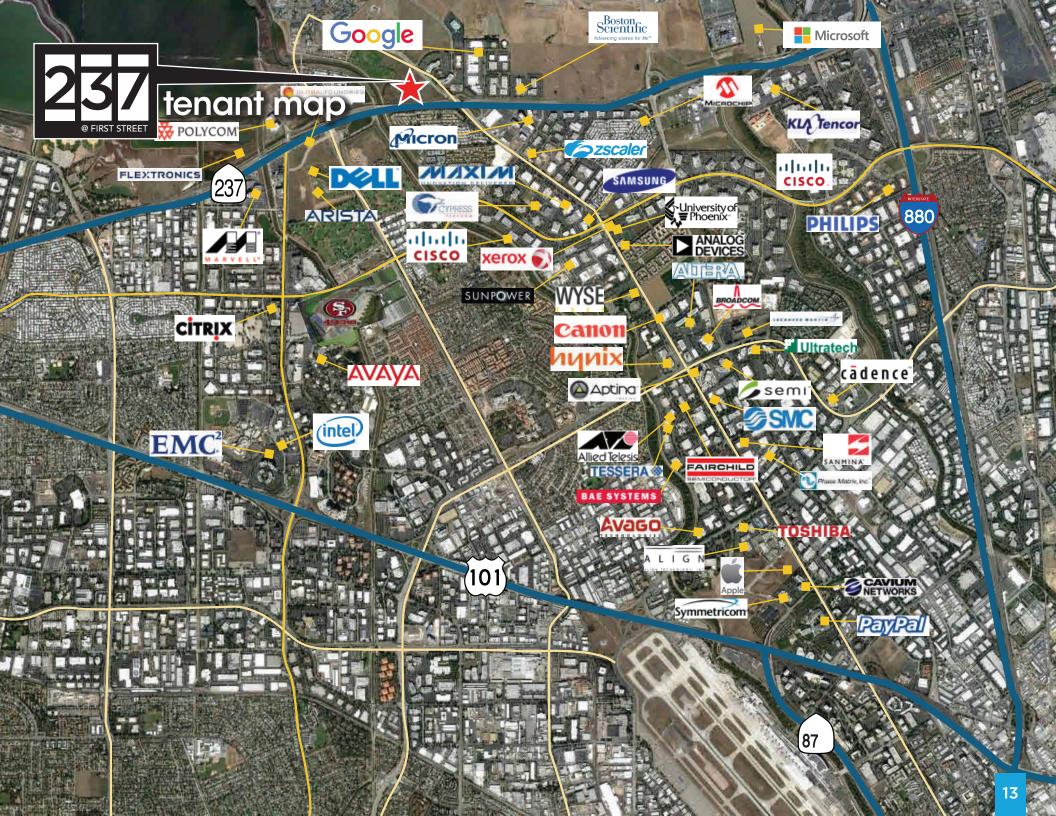

#### WARM SHELL READY

- Class A 6 Story Office Building
- 4453 N. FIRST: Floors 2, 3 and 4 are Available (±31,432 SF Each Floor)
- Fitness Center with Yoga Studio and Lockers/Showers
- Interior Columnless Design
- Dramatic New Lobby
- Building Visibility on Hwy 237 and First Street with Unprecedented Signage on Hwy 237
- Large Open Outdoor Collaboration Areas

- Shuttle Service to Nearby Retail Amenities
- Provisions up to 300 Tons of Cooling for Labs
- New Top Golf Facility And Retail Next Door
- New 150 Room Hotel on Site
- Abundant Recharging Stations
- Abundant Recharging Stations
- Bay Walking /Bike Trails Accessible from Project
- Expansion Phase 2 Two Buildings of ±153,473 and ±92,634 or BTS.