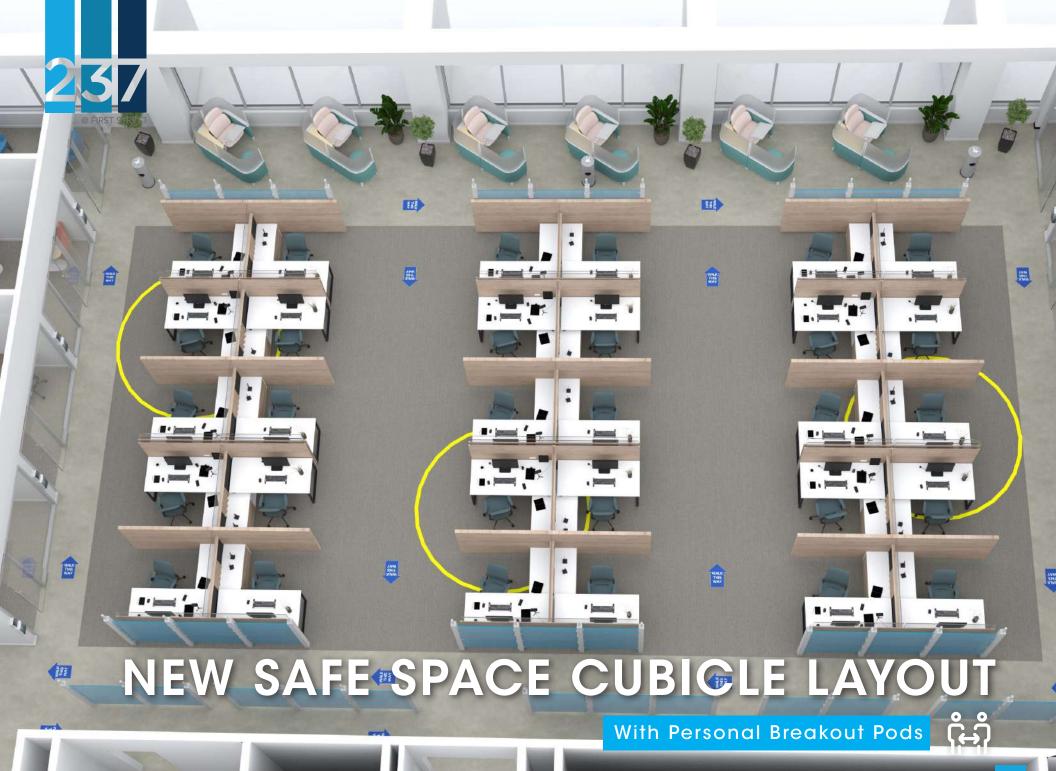

### project highlights

- Reshaping Offices Post COVID-19
- Newest VFR HVAC System
- Allows for 30% more fresh air than required for most office buildings
- TI allowance to accommodate additionally filtered systems to individual spaces.
- Potential WELL Certification interiors
- Safe distancing circulations, disinfecting wipe and trash receptacles, hand sanitizers, Safe-T-Gard, materials with antimocrobial properties, cleanable surfaces, deconstructed workstations etc...)