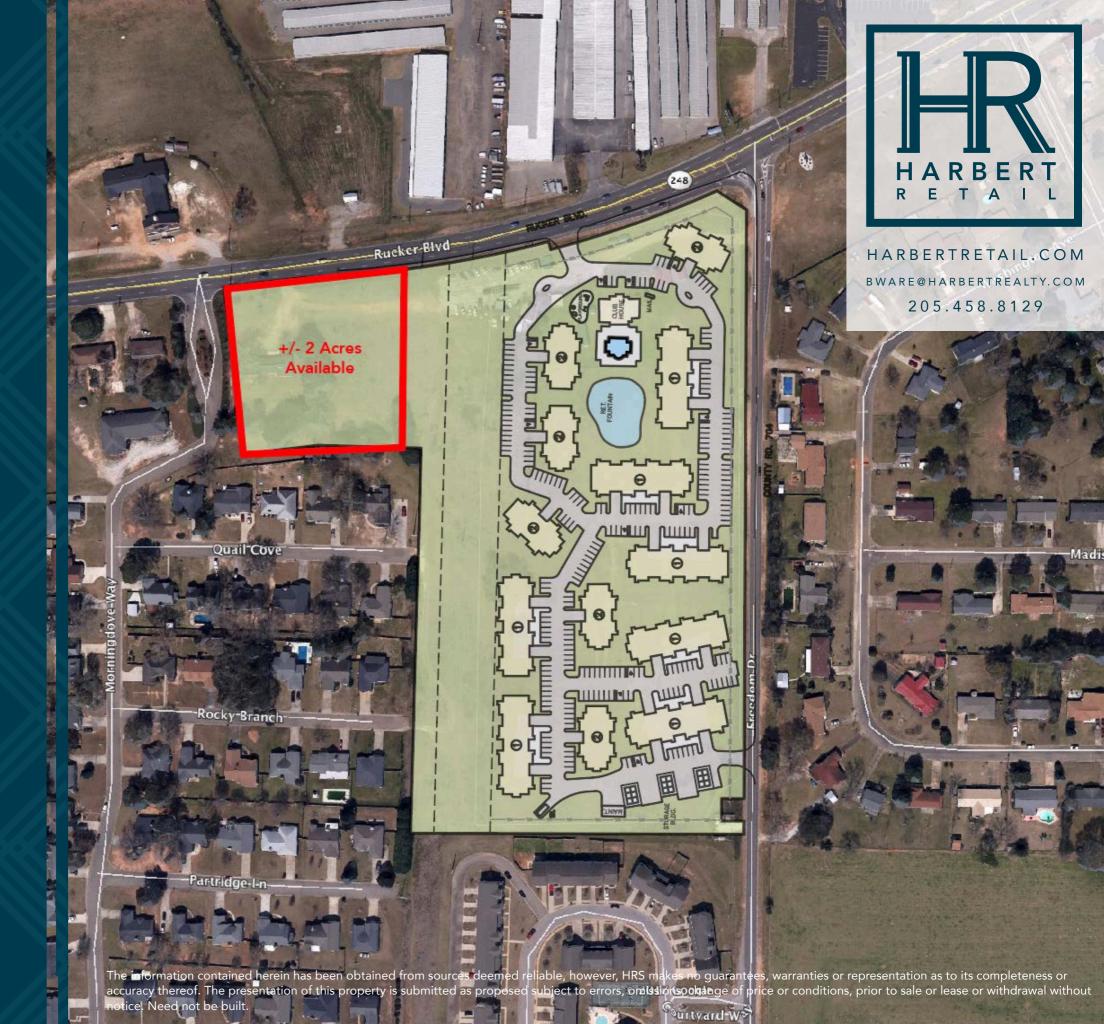

## RETAIL / COMMERCIAL LOT AVAILABLE

Rucker Blvd Development • Rucker Blvd and County Road 704, Enterprise, AL

## FOR SALE / BUILD TO SUIT / FOR LEASE SPACE

- New commercial and retail
- Approximately 2 acres available
- Adjacent to new 160 unit upscale apartment community
- 2nd strongest micropolitan area in Alabama & top 20% in USA
- Alabama's 2nd lowest unemployment rate
- Lighted intersection
- Strong demographics & excellent visibility