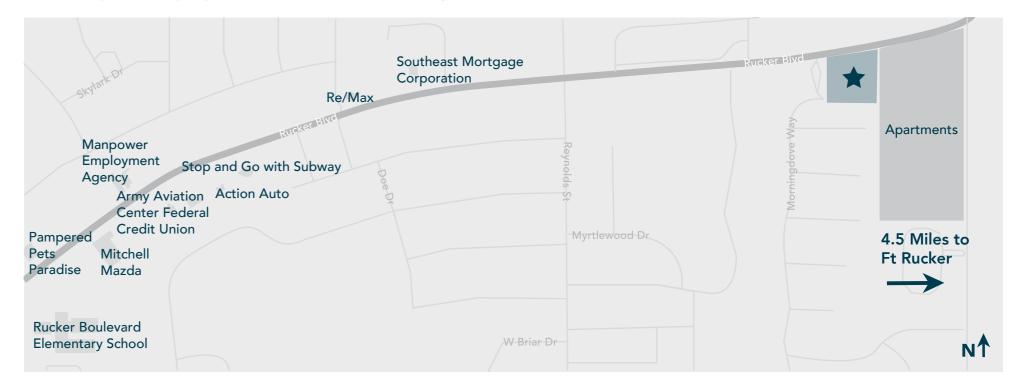

## RETAIL / COMMERCIAL LOT AVAILABLE

Rucker Blvd Development • Rucker Blvd and County Road 704, Enterprise, AL

## FOR SALE / BUILD TO SUIT / FOR LEASE SPACE

- New commercial and retail
- Approximately 2 acres available
- Adjacent to new 160 unit upscale apartment community
- 2nd strongest micropolitan area in Alabama & top 20% in USA
- Alabama's 2nd lowest unemployment rate
- Lighted intersection
- Strong demographics & excellent visibility