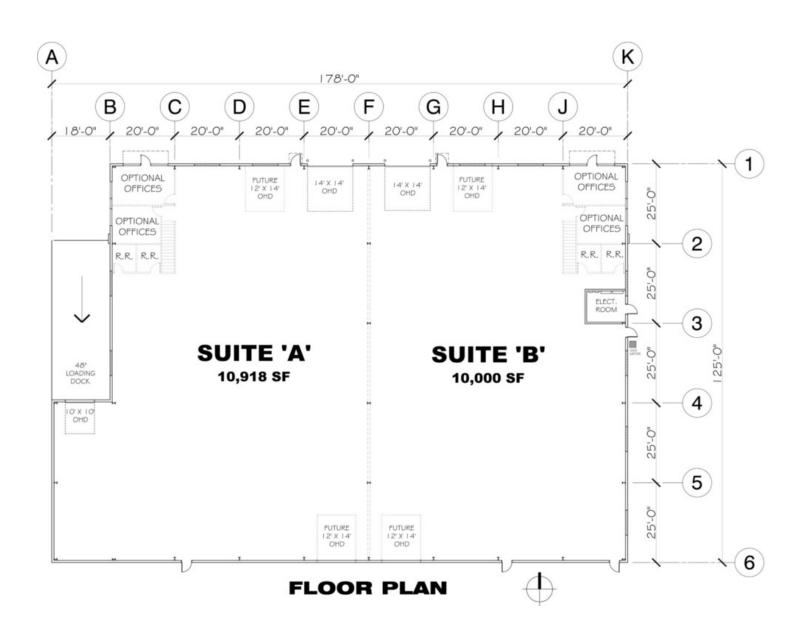

### **PROPERTY HIGHLIGHTS**

- Projected completion First Quarter 2021
- Suite A 11,008 SF
- \$0.78 PSF/mo. Shell + NNN
- \$0.90-\$1.10 PSF/mo. Office + NNN
- \$0.14 PSF/mo. estimated NNN
- 24' Eave Height
- 48" Loading Dock Height
- Up to 14,886 SF Fenced Yard included with Suite A
- 10 Parking Stalls
- Suite B 9,910 SF
- \$0.71 PSF / mo. Shell + NNN
- \$0.14 PSF / mo. Estimated NNN
- 24' Eave Height
- 120 / 208 volt 3 Phase
- 19 Parking Stalls

### **PROPERTY HIGHLIGHTS**

- Projected completion First Quarter 20201
- SUITE A 11,008 SF
- \$0.78 PSF/mo. Shell + NNN
- \$0.90-\$1.10 PSF/mo. Office + NNN
- \$0.12 PSF/mo. estimated NNN
- 24' Eave Height
- 120 / 208 volt 3 Phase
- 48" Loading Dock Height
- Up to 14,886 Fenced Yard Available with Suite A
- 10 Parking Stalls
- SUITE B 9,910 SF
- \$0.71 PSF/mo. Shell + NNN
- \$0.12 PSF/mo. Estimated NNN
- 24' Eave Height
- 120 / 208 volt 3 Phase
- 19 Parking Stalls