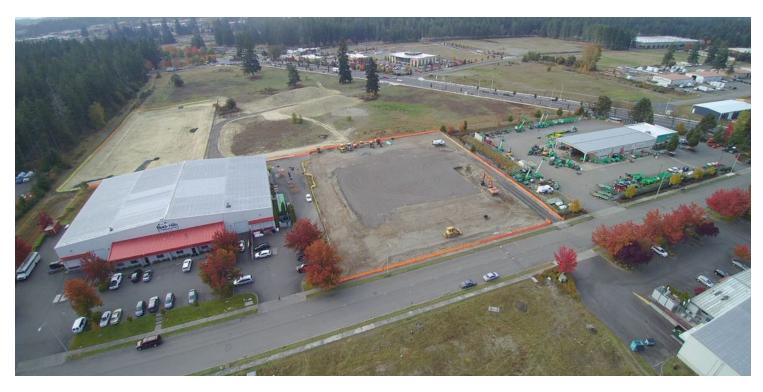

### **HAWKS PRAIRIE LOT 11**

7921 29th Ave NE, Lacey, WA 98501

### **OFFERING SUMMARY**

Available SF: 9,910 - 11,008 SF

\$0.71 - 0.78 SF/month Lease Rate:

(\$0.14 estimated NNN)

Lot Size: 1.83 Acres

Building Size: 20,918 SF

Zoning: LI-C; Light Industrial Commercial

Market: Lacey

### PROPERTY OVERVIEW

Proposed 21,000 SF two tenant building in convenient location.

Zoned LI-C (Light Industrial Commercial)