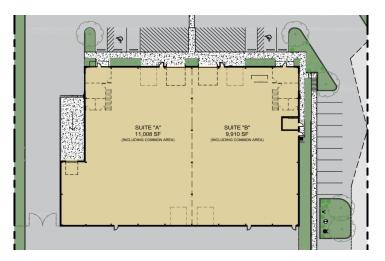

### **PROPERTY HIGHLIGHTS**

- Projected completion First Quarter 2021
- Suite A 11,008 SF
- \$0.78 PSF/mo. Shell + NNN
- \$0.90-\$1.10 PSF/mo. Office + NNN
- \$0.14 PSF/mo. estimated NNN
- 24' Eave Height
- 48" Loading Dock Height
- Up to 14,886 SF Fenced Yard included with Suite A
- 10 Parking Stalls
- Suite B 9,910 SF
- \$0.71 PSF / mo. Shell + NNN
- \$0.14 PSF / mo. Estimated NNN
- 24' Eave Height
- 120 / 208 volt 3 Phase
- 19 Parking Stalls

### **PROPERTY HIGHLIGHTS**

- Projected completion First Quarter 20201
- SUITE A 11,008 SF
- \$0.78 PSF/mo. Shell + NNN
- \$0.90-\$1.10 PSF/mo. Office + NNN
- \$0.12 PSF/mo. estimated NNN
- 24' Eave Height
- 120 / 208 volt 3 Phase
- 48" Loading Dock Height
- Up to 14,886 Fenced Yard Available with Suite A
- 10 Parking Stalls
- SUITE B 9,910 SF
- \$0.71 PSF/mo. Shell + NNN
- \$0.12 PSF/mo. Estimated NNN
- 24' Eave Height
- 120 / 208 volt 3 Phase
- 19 Parking Stalls