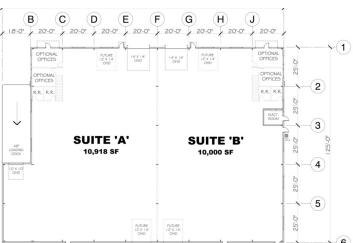

### **PROPERTY HIGHLIGHTS**

- Projected completion First Quarter 2021
- Suite A 11,008 SF
- \$0.78 PSF/mo. Shell + NNN
- \$0.90-\$1.10 PSF/mo. Office + NNN
- \$0.14 PSF/mo. estimated NNN
- 24' Eave Height
- 48" Loading Dock Height
- Up to 14,886 SF Fenced Yard included with Suite A
- 10 Parking Stalls
- Suite B 9,910 SF
- \$0.71 PSF / mo. Shell + NNN
- \$0.14 PSF / mo. Estimated NNN
- 24' Eave Height
- 120 / 208 volt 3 Phase
- 19 Parking Stalls

### **PROPERTY HIGHLIGHTS**

- Projected completion First Quarter 20201
- SUITE A 11,008 SF
- \$0.78 PSF/mo. Shell + NNN
- \$0.90-\$1.10 PSF/mo. Office + NNN
- \$0.12 PSF/mo. estimated NNN
- 24' Eave Height
- 120 / 208 volt 3 Phase
- 48" Loading Dock Height
- Up to 14,886 Fenced Yard Available with Suite A
- 10 Parking Stalls
- SUITE B 9,910 SF
- \$0.71 PSF/mo. Shell + NNN
- \$0.12 PSF/mo. Estimated NNN
- 24' Eave Height
- 120 / 208 volt 3 Phase
- 19 Parking Stalls