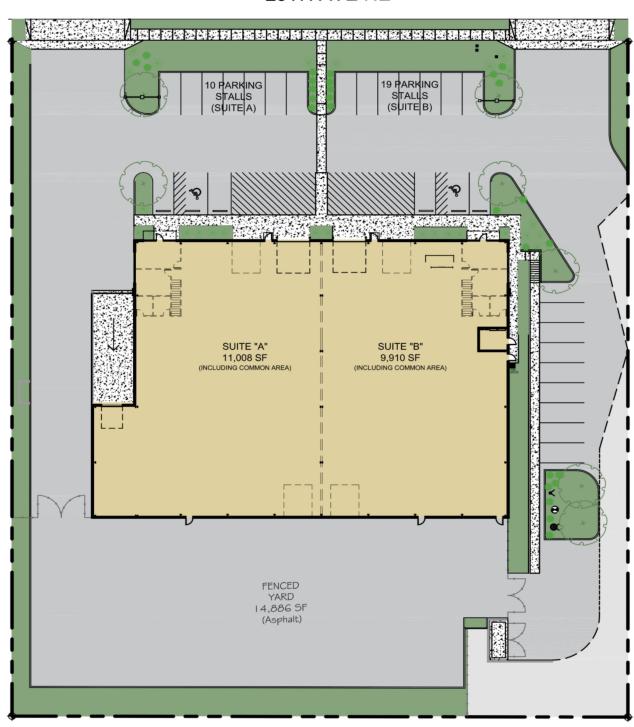

### **PROPERTY HIGHLIGHTS**

- Projected completion First Quarter 2021
- Suite A 11,008 SF
- \$0.78 PSF/mo. Shell + NNN
- \$0.90-\$1.10 PSF/mo. Office + NNN
- \$0.14 PSF/mo. estimated NNN
- 24' Eave Height
- 48" Loading Dock Height
- Up to 14,886 SF Fenced Yard included with Suite A
- 10 Parking Stalls
- Suite B 9,910 SF
- \$0.71 PSF / mo. Shell + NNN
- \$0.14 PSF / mo. Estimated NNN
- 24' Eave Height
- 120 / 208 volt 3 Phase
- 19 Parking Stalls

### **PROPERTY HIGHLIGHTS**

- Projected completion First Quarter 20201
- SUITE A 11,008 SF
- \$0.78 PSF/mo. Shell + NNN
- \$0.90-\$1.10 PSF/mo. Office + NNN
- \$0.12 PSF/mo. estimated NNN
- 24' Eave Height
- 120 / 208 volt 3 Phase
- 48" Loading Dock Height
- Up to 14,886 Fenced Yard Available with Suite A
- 10 Parking Stalls
- SUITE B 9,910 SF
- \$0.71 PSF/mo. Shell + NNN
- \$0.12 PSF/mo. Estimated NNN
- 24' Eave Height
- 120 / 208 volt 3 Phase
- 19 Parking Stalls