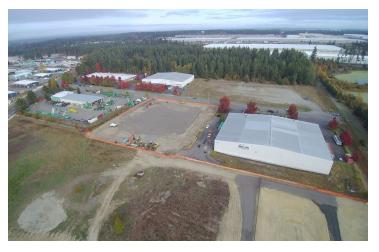

### **HAWKS PRAIRIE LOT 11**

7921 29th Ave NE, Lacey, WA 98501

### **AREA**

Growing Hawks Prairie area north of Interstate 5.