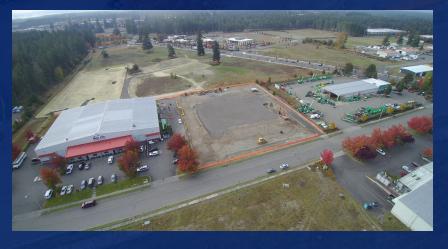

### **HAWKS PRAIRIE LOT 11**

7921 29th Ave NE, Lacey, WA 98501

### **OFFERING SUMMARY**

Available SF: 9,910 - 11,008 SF

\$0.71 - 0.78 SF/month Lease Rate:

(\$0.14 estimated NNN)

Lot Size: 1.83 Acres

Building Size: 20,918 SF

Zoning: LI-C; Light Industrial Commercial

Market: Lacey

### PROPERTY OVERVIEW

Proposed 21,000 SF two tenant building in convenient location.

Zoned LI-C (Light Industrial Commercial)