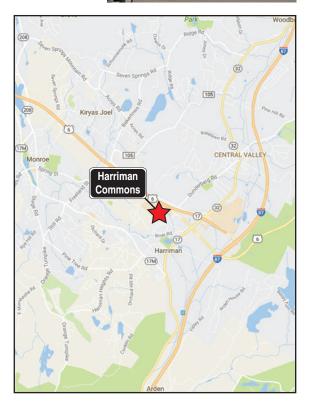

#### Harriman Commons Monroe & Woodbury, New York 10950

**Orange County is the Fastest Growing County in New York State!** 

| Demographics       | 3 mile    | 5 mile    | 10 mile   |
|--------------------|-----------|-----------|-----------|
| Population         |           |           |           |
| 2024 (projection)  | 41,946    | 61,604    | 152,785   |
| 2019 (estimate)    | 40,804    | 59,966    | 148,253   |
| 2010 (census)      | 35,902    | 54,142    | 141,743   |
| Number of HH       |           |           |           |
| 2024 (projection)  | 11,003    | 17,643    | 49,566    |
| 2019 (estimate)    | 10,674    | 17,107    | 47,908    |
| 2010 (census)      | 9,120     | 15,042    | 44,009    |
| Average HH Income  |           |           |           |
| 2024 (projection)  | \$104,284 | \$113,195 | \$131,560 |
| 2019 (estimate)    | \$90,258  | \$97,963  | \$112,365 |
| 2010 (census)      | \$80,947  | \$87,446  | \$94,527  |
| Median Age         |           |           |           |
| 2019 (estimate)    | 26.1      | 29.6      | 35.2      |
| Daytime Population |           |           |           |
| 2019 (estimate)    | 22,491    | 33,699    | 83,634    |

Harriman Commons is located in Orange County at Route 17/6 and Route 32 in the towns of Monroe & Woodbury, New York 10950. Route 17/6 will be converting to Federal Hwy I-86. Regional Power Center near Woodbury Common Premium Outlets. 706,230 sf plus future expansion In excess of 3,800 cars Two way average daily traffic 36,300 cars per day The Population within a ten-mile radius is in excess of 125,000 people, with an Average Household Income of \$113,413. 203,990 sf Walmart 110,000 sf Home Depot Best Buy 30,247 sf Petsmart 20.087 sf