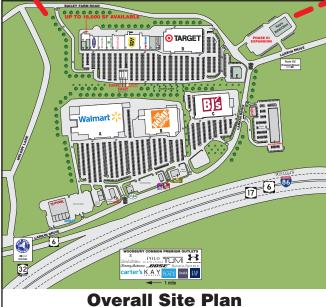

Harriman Commons is located in Orange County at Route 17/6 and Route 32 in the towns of Monroe & Woodbury, New York 10950. Route 17/6 will be converting to Federal Hwy I-86. Regional Power Center near Woodbury Common Premium Outlets. 706,230 sf plus future expansion In excess of 3,800 cars Two way average daily traffic 36,300 cars per day The Population within a ten-mile radius is in excess of 125,000 people, with an Average Household Income of \$113,413. 203,990 sf Walmart 110,000 sf Home Depot Best Buy 30,247 sf Petsmart 20.087 sf

Up to 18,000 sf – Plus Satellite Building across from Target Phase III Expansion: Future Retail or Office Space Available for Build-To-Suit

RD Management LLC is ranked one of the Top 100 Retail Real Estate Owners in the U.S. Information furnished is from sources deemed reliable, but is not guaranteed by RD Management and is subject to change in price, corrections, errors and omissions, prior sales or withdrawal without notice.