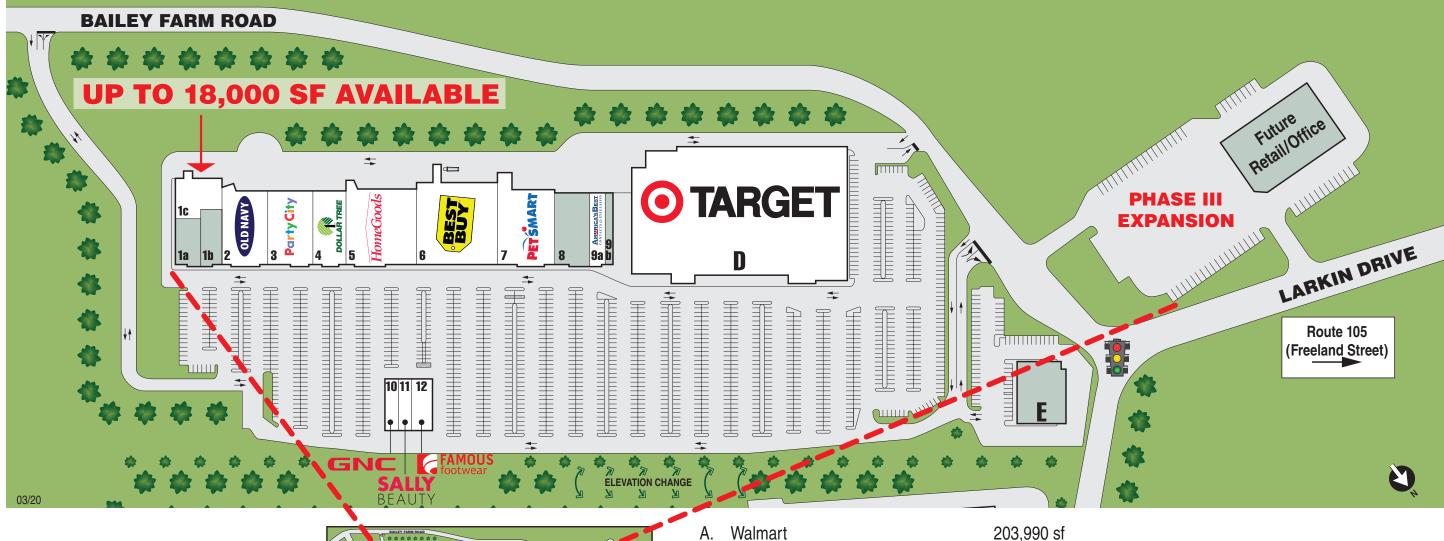

Up to 18,000 sf – Plus Satellite Building across from Target Phase III Expansion: Future Retail or Office Space Available for Build-To-Suit

RD Management LLC is ranked one of the Top 100 Retail Real Estate Owners in the U.S. Information furnished is from sources deemed reliable, but is not guaranteed by RD Management and is subject to change in price, corrections, errors and omissions, prior sales or withdrawal without notice.

### **Harriman Commons**

| Target         | 124,717 sf |
|----------------|------------|
| BJ's Wholesale | 108,532 sf |
| HomeGoods      | 23,986 sf  |

|     |                     |                   | 200,000 0. |
|-----|---------------------|-------------------|------------|
| В.  | Home Depot          |                   | 110,000 sf |
| C.  | BJ's Wholesale Club |                   | 108,532 sf |
|     | TARGET PHASE        |                   |            |
| D.  | Target              |                   | 124,717 sf |
| 1a. | Available           | (50' x 107' irr.) | 5,827 sf   |
| 1b. | Available           | (50' x 119' irr.) | 6,125 sf   |
| 1c. | Storage             |                   | 5,317 sf   |
| 2.  | Old Navy            |                   | 15,277 sf  |
| 3.  | Party City          |                   | 14,136 sf  |
| 4.  | Dollar Tree         |                   | 10,640 sf  |
| 5.  | HomeGoods           |                   | 23,986 sf  |
| 6.  | Best Buy            |                   | 30,247 sf  |
| 7.  | Petsmart            |                   | 20,087 sf  |

| 8.                                                     | Available                                               | (76' x 145')       | 11,012 sf |  |
|--------------------------------------------------------|---------------------------------------------------------|--------------------|-----------|--|
| 9a.                                                    | America's Best                                          |                    | 4,320 sf  |  |
| 9b.                                                    | Available                                               | (13.5' frontage)   | 1,923 sf  |  |
| 10.                                                    | GNC                                                     |                    | 1,650 sf  |  |
| 11.                                                    | Sally Beauty                                            |                    | 1,650 sf  |  |
| 12.                                                    | Famous Footwear                                         |                    | 6,800 sf  |  |
| E.                                                     | Future Retail/Offic<br>(divisible)<br>63 Proposed Parki | (128' x 100' irr.) | 12,600 sf |  |
| PHASE III Expansion<br>Future Office/Retail 3.52 acres |                                                         |                    |           |  |
|                                                        | 3.52 acres                                              |                    |           |  |