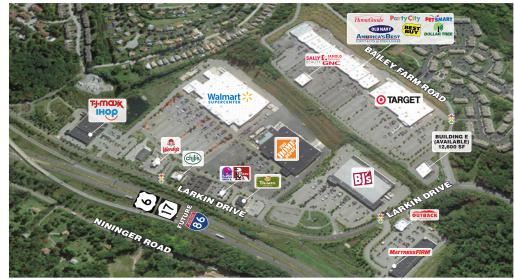

Harriman Commons is located in Orange County at Route 17/6 and Route 32 in the towns of Monroe & Woodbury, New York 10950. Route 17/6 will be converting to Federal Hwy I-86. Regional Power Center near Woodbury Common Premium Outlets. 706,230 sf plus future expansion In excess of 3,800 cars Two way average daily traffic 36,300 cars per day The Population within a ten-mile radius is in excess of 125,000 people, with an Average Household Income of \$113,413. 203,990 sf Walmart 110,000 sf Home Depot Best Buy 30,247 sf Petsmart 20.087 sf

### **Harriman Commons**

| Target         | 124,717 sf |
|----------------|------------|
| BJ's Wholesale | 108,532 sf |
| HomeGoods      | 23,986 sf  |

|     |                     |                   | 200,000 0. |
|-----|---------------------|-------------------|------------|
| В.  | Home Depot          |                   | 110,000 sf |
| C.  | BJ's Wholesale Club |                   | 108,532 sf |
|     | TARGET PHASE        |                   |            |
| D.  | Target              |                   | 124,717 sf |
| 1a. | Available           | (50' x 107' irr.) | 5,827 sf   |
| 1b. | Available           | (50' x 119' irr.) | 6,125 sf   |
| 1c. | Storage             |                   | 5,317 sf   |
| 2.  | Old Navy            |                   | 15,277 sf  |
| 3.  | Party City          |                   | 14,136 sf  |
| 4.  | Dollar Tree         |                   | 10,640 sf  |
| 5.  | HomeGoods           |                   | 23,986 sf  |
| 6.  | Best Buy            |                   | 30,247 sf  |
| 7.  | Petsmart            |                   | 20,087 sf  |

| 8.                                                     | Available                                               | (76' x 145')       | 11,012 sf |  |
|--------------------------------------------------------|---------------------------------------------------------|--------------------|-----------|--|
| 9a.                                                    | America's Best                                          |                    | 4,320 sf  |  |
| 9b.                                                    | Available                                               | (13.5' frontage)   | 1,923 sf  |  |
| 10.                                                    | GNC                                                     |                    | 1,650 sf  |  |
| 11.                                                    | Sally Beauty                                            |                    | 1,650 sf  |  |
| 12.                                                    | Famous Footwear                                         |                    | 6,800 sf  |  |
| E.                                                     | Future Retail/Offic<br>(divisible)<br>63 Proposed Parki | (128' x 100' irr.) | 12,600 sf |  |
| PHASE III Expansion<br>Future Office/Retail 3.52 acres |                                                         |                    |           |  |
|                                                        | 3.52 acres                                              |                    |           |  |