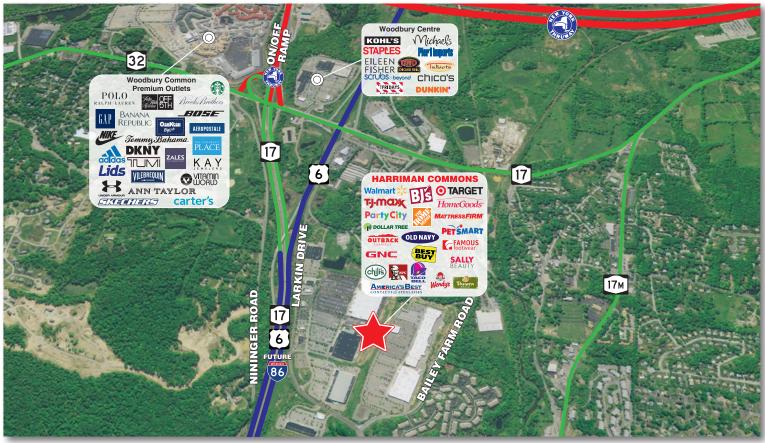

Harriman Commons is located in Orange County at Route 17/6 and Route 32 in the towns of Monroe & Woodbury, New York 10950. Route 17/6 will be converting to Federal Hwy I-86. Regional Power Center near Woodbury Common Premium Outlets. 706,230 sf plus future expansion In excess of 3,800 cars Two way average daily traffic 36,300 cars per day The Population within a ten-mile radius is in excess of 125,000 people, with an Average Household Income of \$113,413. 203,990 sf Walmart 110,000 sf Home Depot Best Buy 30,247 sf Petsmart 20.087 sf

### **Harriman Commons**

| Target         | 124,717 sf |
|----------------|------------|
| BJ's Wholesale | 108,532 sf |
| HomeGoods      | 23,986 sf  |

|     |                     |                   | 200,000 0. |
|-----|---------------------|-------------------|------------|
| В.  | Home Depot          |                   | 110,000 sf |
| C.  | BJ's Wholesale Club |                   | 108,532 sf |
|     | TARGET PHASE        |                   |            |
| D.  | Target              |                   | 124,717 sf |
| 1a. | Available           | (50' x 107' irr.) | 5,827 sf   |
| 1b. | Available           | (50' x 119' irr.) | 6,125 sf   |
| 1c. | Storage             |                   | 5,317 sf   |
| 2.  | Old Navy            |                   | 15,277 sf  |
| 3.  | Party City          |                   | 14,136 sf  |
| 4.  | Dollar Tree         |                   | 10,640 sf  |
| 5.  | HomeGoods           |                   | 23,986 sf  |
| 6.  | Best Buy            |                   | 30,247 sf  |
| 7.  | Petsmart            |                   | 20,087 sf  |

| 8.                                                     | Available                                               | (76' x 145')       | 11,012 sf |  |
|--------------------------------------------------------|---------------------------------------------------------|--------------------|-----------|--|
| 9a.                                                    | America's Best                                          |                    | 4,320 sf  |  |
| 9b.                                                    | Available                                               | (13.5' frontage)   | 1,923 sf  |  |
| 10.                                                    | GNC                                                     |                    | 1,650 sf  |  |
| 11.                                                    | Sally Beauty                                            |                    | 1,650 sf  |  |
| 12.                                                    | Famous Footwear                                         |                    | 6,800 sf  |  |
| E.                                                     | Future Retail/Offic<br>(divisible)<br>63 Proposed Parki | (128' x 100' irr.) | 12,600 sf |  |
| PHASE III Expansion<br>Future Office/Retail 3.52 acres |                                                         |                    |           |  |
|                                                        | 3.52 acres                                              |                    |           |  |