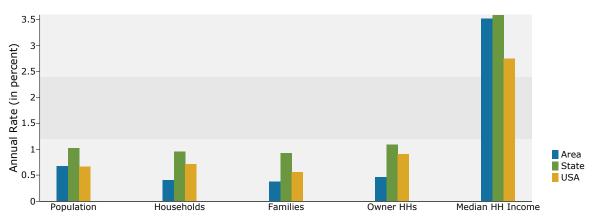

E TROPICANA AVE & MOUNTAIN VISTA ST, LAS VEGAS, NV, 89121 Latitude: 36.100204 Ring: 1 mile radius Longitude: -115.073296

| Summary                               |            | 2010           |          | 2011           |          | 201                      |  |
|---------------------------------------|------------|----------------|----------|----------------|----------|--------------------------|--|
| Population                            |            | 23,356         |          | 23,477         |          | 24,28                    |  |
| Households                            |            | 7,416          |          | 7,465          |          | 7,61                     |  |
| Families                              |            | 5,304          |          | 5,340          |          | 5,44                     |  |
| Average Household Size                |            | 3.15           |          | 3.14           |          | 3.1                      |  |
| Owner Occupied Housing Units          |            | 4,748          |          | 4,608          |          | 4,7                      |  |
| Renter Occupied Housing Units         |            | 2,668          |          | 2,857          |          | 2,9                      |  |
| Median Age                            |            | 34.8           |          | 34.9           |          | 35                       |  |
| Trends: 2011 - 2016 Annual Rate       |            | Area           |          | State          |          | Nation                   |  |
| Population                            |            | 0.68%          |          | 1.02%          |          | 0.67                     |  |
| Households                            |            | 0.41%          |          | 0.96%          |          | 0.71                     |  |
| Families                              |            | 0.38%          |          | 0.92%          |          | 0.57                     |  |
| Owner HHs                             |            | 0.47%          |          | 1.10%          |          | 0.91                     |  |
| Median Household Income               |            | 3.52%          |          | 3.59%          |          | 2.75                     |  |
|                                       |            |                | 20       | 11             | 20       | 016                      |  |
| Households by Income                  |            |                | Number   | Percent        | Number   | Perce                    |  |
| <\$15,000                             |            |                | 500      | 6.7%           | 458      | 6.0                      |  |
| \$15,000 - \$24,999                   |            |                | 621      | 8.3%           | 465      | 6.1                      |  |
| \$25,000 - \$34,999                   |            |                | 852      | 11.4%          | 599      | 7.9                      |  |
| \$35,000 - \$49,999                   |            |                | 1,356    | 18.2%          | 1,064    | 14.0                     |  |
| \$50,000 - \$74,999                   |            |                | 1,852    | 24.8%          | 1,871    | 24.6                     |  |
| \$75,000 - \$99,999                   |            |                | 1,070    | 14.3%          | 1,606    | 21.1                     |  |
| \$100,000 - \$149,999                 |            |                | 895      | 12.0%          | 1,126    | 14.8                     |  |
| \$150,000 - \$199,999                 |            |                | 218      | 2.9%           | 307      | 4.0                      |  |
| \$200,000+                            |            |                | 103      | 1.4%           | 124      | 1.6                      |  |
|                                       |            |                |          |                |          |                          |  |
| Median Household Income               |            |                | \$53,641 |                | \$63,758 |                          |  |
| Average Household Income              |            |                | \$64,780 |                | \$74,186 |                          |  |
| Per Capita Income                     |            |                | \$20,717 |                | \$23,404 |                          |  |
|                                       | 20         | 10             |          | 11             |          | 016                      |  |
| Population by Age                     | Number     | Percent        | Number   | Percent        | Number   | Perce                    |  |
| 0 - 4                                 | 1,693      | 7.2%           | 1,675    | 7.1%           | 1,733    | 7.1                      |  |
| 5 - 9                                 | 1,611      | 6.9%           | 1,609    | 6.9%           | 1,640    | 6.8                      |  |
| 10 - 14                               | 1,705      | 7.3%           | 1,709    | 7.3%           | 1,767    | 7.3                      |  |
| 15 - 19                               | 1,862      | 8.0%           | 1,861    | 7.9%           | 1,780    | 7.3                      |  |
| 20 - 24                               | 1,671      | 7.2%           | 1,684    | 7.2%           | 1,670    | 6.9                      |  |
| 25 - 34                               | 3,210      | 13.7%          | 3,229    | 13.8%          | 3,379    | 13.9                     |  |
| 35 - 44                               | 3,462      | 14.8%          | 3,455    | 14.7%          | 3,408    | 14.0                     |  |
| 45 - 54                               | 3,259      | 14.0%          | 3,262    | 13.9%          | 3,094    | 12.7                     |  |
| 55 - 64                               | 2,547      | 10.9%          | 2,599    | 11.1%          | 2,894    | 11.9                     |  |
| 65 - 74                               | 1,480      | 6.3%           | 1,535    | 6.5%           | 1,963    | 8.1                      |  |
| 75 - 84                               | 676        | 2.9%           | 680      | 2.9%           | 749      | 3.1                      |  |
| 85+                                   | 179        | 0.8%           | 179      | 0.8%           | 207      | 0.9                      |  |
|                                       |            | 10             |          | 11             |          |                          |  |
| Race and Ethnicity                    |            | Number Percent |          | Number Percent |          | <b>2016</b> Number Perce |  |
| White Alone                           | 14,159     | 60.6%          | 14,165   | 60.3%          | 13,719   | 56.5                     |  |
| Black Alone                           | 1,356      | 5.8%           | 1,348    | 5.7%           | 1,400    | 5.8                      |  |
| DIGCK AIUTE                           | 215        | 0.9%           | 215      | 0.9%           | 221      | 0.9                      |  |
| American Indian Alono                 | 213        |                |          | 3.9%           | 995      | 4.1                      |  |
| American Indian Alone                 | 026        | / NO/          |          |                | 990      | 4                        |  |
| Asian Alone                           | 926<br>163 | 4.0%           | 913      |                |          | Λ-                       |  |
| Asian Alone<br>Pacific Islander Alone | 163        | 0.7%           | 162      | 0.7%           | 176      | 0.7                      |  |
| Asian Alone                           |            |                |          |                |          | 0.7<br>26.6<br>5.4       |  |

#### Trends 2011-2016