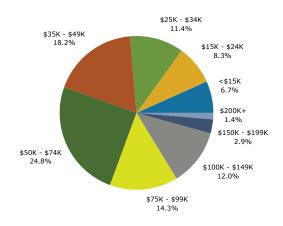

E TROPICANA AVE & MOUNTAIN VISTA ST, LAS VEGAS, NV, 89121 Latitude: 36.100204 Ring: 1 mile radius Longitude: -115.073296

| Summary                               |            | 2010           |          | 2011           |          | 201                      |  |
|---------------------------------------|------------|----------------|----------|----------------|----------|--------------------------|--|
| Population                            |            | 23,356         |          | 23,477         |          | 24,28                    |  |
| Households                            |            | 7,416          |          | 7,465          |          | 7,61                     |  |
| Families                              |            | 5,304          |          | 5,340          |          | 5,44                     |  |
| Average Household Size                |            | 3.15           |          | 3.14           |          | 3.1                      |  |
| Owner Occupied Housing Units          |            | 4,748          |          | 4,608          |          | 4,7                      |  |
| Renter Occupied Housing Units         |            | 2,668          |          | 2,857          |          | 2,9                      |  |
| Median Age                            |            | 34.8           |          | 34.9           |          | 35                       |  |
| Trends: 2011 - 2016 Annual Rate       |            | Area           |          | State          |          | Nation                   |  |
| Population                            |            | 0.68%          |          | 1.02%          |          | 0.67                     |  |
| Households                            |            | 0.41%          |          | 0.96%          |          | 0.71                     |  |
| Families                              |            | 0.38%          |          | 0.92%          |          | 0.57                     |  |
| Owner HHs                             |            | 0.47%          |          | 1.10%          |          | 0.91                     |  |
| Median Household Income               |            | 3.52%          |          | 3.59%          |          | 2.75                     |  |
|                                       |            |                | 20       | 11             | 20       | 016                      |  |
| Households by Income                  |            |                | Number   | Percent        | Number   | Perce                    |  |
| <\$15,000                             |            |                | 500      | 6.7%           | 458      | 6.0                      |  |
| \$15,000 - \$24,999                   |            |                | 621      | 8.3%           | 465      | 6.1                      |  |
| \$25,000 - \$34,999                   |            |                | 852      | 11.4%          | 599      | 7.9                      |  |
| \$35,000 - \$49,999                   |            |                | 1,356    | 18.2%          | 1,064    | 14.0                     |  |
| \$50,000 - \$74,999                   |            |                | 1,852    | 24.8%          | 1,871    | 24.6                     |  |
| \$75,000 - \$99,999                   |            |                | 1,070    | 14.3%          | 1,606    | 21.1                     |  |
| \$100,000 - \$149,999                 |            |                | 895      | 12.0%          | 1,126    | 14.8                     |  |
| \$150,000 - \$199,999                 |            |                | 218      | 2.9%           | 307      | 4.0                      |  |
| \$200,000+                            |            |                | 103      | 1.4%           | 124      | 1.6                      |  |
|                                       |            |                |          |                |          |                          |  |
| Median Household Income               |            |                | \$53,641 |                | \$63,758 |                          |  |
| Average Household Income              |            |                | \$64,780 |                | \$74,186 |                          |  |
| Per Capita Income                     |            |                | \$20,717 |                | \$23,404 |                          |  |
|                                       | 20         | 10             |          | 11             |          | 016                      |  |
| Population by Age                     | Number     | Percent        | Number   | Percent        | Number   | Perce                    |  |
| 0 - 4                                 | 1,693      | 7.2%           | 1,675    | 7.1%           | 1,733    | 7.1                      |  |
| 5 - 9                                 | 1,611      | 6.9%           | 1,609    | 6.9%           | 1,640    | 6.8                      |  |
| 10 - 14                               | 1,705      | 7.3%           | 1,709    | 7.3%           | 1,767    | 7.3                      |  |
| 15 - 19                               | 1,862      | 8.0%           | 1,861    | 7.9%           | 1,780    | 7.3                      |  |
| 20 - 24                               | 1,671      | 7.2%           | 1,684    | 7.2%           | 1,670    | 6.9                      |  |
| 25 - 34                               | 3,210      | 13.7%          | 3,229    | 13.8%          | 3,379    | 13.9                     |  |
| 35 - 44                               | 3,462      | 14.8%          | 3,455    | 14.7%          | 3,408    | 14.0                     |  |
| 45 - 54                               | 3,259      | 14.0%          | 3,262    | 13.9%          | 3,094    | 12.7                     |  |
| 55 - 64                               | 2,547      | 10.9%          | 2,599    | 11.1%          | 2,894    | 11.9                     |  |
| 65 - 74                               | 1,480      | 6.3%           | 1,535    | 6.5%           | 1,963    | 8.1                      |  |
| 75 - 84                               | 676        | 2.9%           | 680      | 2.9%           | 749      | 3.1                      |  |
| 85+                                   | 179        | 0.8%           | 179      | 0.8%           | 207      | 0.9                      |  |
|                                       |            | 10             |          | 11             |          |                          |  |
| Race and Ethnicity                    |            | Number Percent |          | Number Percent |          | <b>2016</b> Number Perce |  |
| White Alone                           | 14,159     | 60.6%          | 14,165   | 60.3%          | 13,719   | 56.5                     |  |
| Black Alone                           | 1,356      | 5.8%           | 1,348    | 5.7%           | 1,400    | 5.8                      |  |
| DIGCK AIUTE                           | 215        | 0.9%           | 215      | 0.9%           | 221      | 0.9                      |  |
| American Indian Alono                 | 213        |                |          | 3.9%           | 995      | 4.1                      |  |
| American Indian Alone                 | 026        | / NO/          |          |                | 990      | 4                        |  |
| Asian Alone                           | 926<br>163 | 4.0%           | 913      |                |          | Λ-                       |  |
| Asian Alone<br>Pacific Islander Alone | 163        | 0.7%           | 162      | 0.7%           | 176      | 0.7                      |  |
| Asian Alone                           |            |                |          |                |          | 0.7<br>26.6<br>5.4       |  |

#### 2011 Household Income