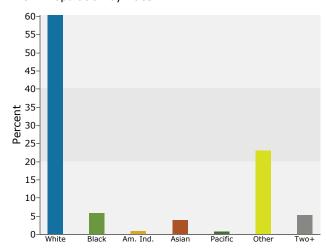

E TROPICANA AVE & MOUNTAIN VISTA ST, LAS VEGAS, NV, 89121 Latitude: 36.100204 Ring: 1 mile radius Longitude: -115.073296

| Summary                               |            | 2010           |          | 2011           |          | 201                      |  |
|---------------------------------------|------------|----------------|----------|----------------|----------|--------------------------|--|
| Population                            |            | 23,356         |          | 23,477         |          | 24,28                    |  |
| Households                            |            | 7,416          |          | 7,465          |          | 7,61                     |  |
| Families                              |            | 5,304          |          | 5,340          |          | 5,44                     |  |
| Average Household Size                |            | 3.15           |          | 3.14           |          | 3.1                      |  |
| Owner Occupied Housing Units          |            | 4,748          |          | 4,608          |          | 4,7                      |  |
| Renter Occupied Housing Units         |            | 2,668          |          | 2,857          |          | 2,9                      |  |
| Median Age                            |            | 34.8           |          | 34.9           |          | 35                       |  |
| Trends: 2011 - 2016 Annual Rate       |            | Area           |          | State          |          | Nation                   |  |
| Population                            |            | 0.68%          |          | 1.02%          |          | 0.67                     |  |
| Households                            |            | 0.41%          |          | 0.96%          |          | 0.71                     |  |
| Families                              |            | 0.38%          |          | 0.92%          |          | 0.57                     |  |
| Owner HHs                             |            | 0.47%          |          | 1.10%          |          | 0.91                     |  |
| Median Household Income               |            | 3.52%          |          | 3.59%          |          | 2.75                     |  |
|                                       |            |                | 20       | 11             | 20       | 016                      |  |
| Households by Income                  |            |                | Number   | Percent        | Number   | Perce                    |  |
| <\$15,000                             |            |                | 500      | 6.7%           | 458      | 6.0                      |  |
| \$15,000 - \$24,999                   |            |                | 621      | 8.3%           | 465      | 6.1                      |  |
| \$25,000 - \$34,999                   |            |                | 852      | 11.4%          | 599      | 7.9                      |  |
| \$35,000 - \$49,999                   |            |                | 1,356    | 18.2%          | 1,064    | 14.0                     |  |
| \$50,000 - \$74,999                   |            |                | 1,852    | 24.8%          | 1,871    | 24.6                     |  |
| \$75,000 - \$99,999                   |            |                | 1,070    | 14.3%          | 1,606    | 21.1                     |  |
| \$100,000 - \$149,999                 |            |                | 895      | 12.0%          | 1,126    | 14.8                     |  |
| \$150,000 - \$199,999                 |            |                | 218      | 2.9%           | 307      | 4.0                      |  |
| \$200,000+                            |            |                | 103      | 1.4%           | 124      | 1.6                      |  |
|                                       |            |                |          |                |          |                          |  |
| Median Household Income               |            |                | \$53,641 |                | \$63,758 |                          |  |
| Average Household Income              |            |                | \$64,780 |                | \$74,186 |                          |  |
| Per Capita Income                     |            |                | \$20,717 |                | \$23,404 |                          |  |
|                                       | 20         | 10             |          | 11             |          | 016                      |  |
| Population by Age                     | Number     | Percent        | Number   | Percent        | Number   | Perce                    |  |
| 0 - 4                                 | 1,693      | 7.2%           | 1,675    | 7.1%           | 1,733    | 7.1                      |  |
| 5 - 9                                 | 1,611      | 6.9%           | 1,609    | 6.9%           | 1,640    | 6.8                      |  |
| 10 - 14                               | 1,705      | 7.3%           | 1,709    | 7.3%           | 1,767    | 7.3                      |  |
| 15 - 19                               | 1,862      | 8.0%           | 1,861    | 7.9%           | 1,780    | 7.3                      |  |
| 20 - 24                               | 1,671      | 7.2%           | 1,684    | 7.2%           | 1,670    | 6.9                      |  |
| 25 - 34                               | 3,210      | 13.7%          | 3,229    | 13.8%          | 3,379    | 13.9                     |  |
| 35 - 44                               | 3,462      | 14.8%          | 3,455    | 14.7%          | 3,408    | 14.0                     |  |
| 45 - 54                               | 3,259      | 14.0%          | 3,262    | 13.9%          | 3,094    | 12.7                     |  |
| 55 - 64                               | 2,547      | 10.9%          | 2,599    | 11.1%          | 2,894    | 11.9                     |  |
| 65 - 74                               | 1,480      | 6.3%           | 1,535    | 6.5%           | 1,963    | 8.1                      |  |
| 75 - 84                               | 676        | 2.9%           | 680      | 2.9%           | 749      | 3.1                      |  |
| 85+                                   | 179        | 0.8%           | 179      | 0.8%           | 207      | 0.9                      |  |
|                                       |            | 10             |          | 11             |          |                          |  |
| Race and Ethnicity                    |            | Number Percent |          | Number Percent |          | <b>2016</b> Number Perce |  |
| White Alone                           | 14,159     | 60.6%          | 14,165   | 60.3%          | 13,719   | 56.5                     |  |
| Black Alone                           | 1,356      | 5.8%           | 1,348    | 5.7%           | 1,400    | 5.8                      |  |
| DIGCK AIUTE                           | 215        | 0.9%           | 215      | 0.9%           | 221      | 0.9                      |  |
| American Indian Alono                 | 213        |                |          | 3.9%           | 995      | 4.1                      |  |
| American Indian Alone                 | 026        | / NO/          |          |                | 990      | 4                        |  |
| Asian Alone                           | 926<br>163 | 4.0%           | 913      |                |          | Λ-                       |  |
| Asian Alone<br>Pacific Islander Alone | 163        | 0.7%           | 162      | 0.7%           | 176      | 0.7                      |  |
| Asian Alone                           |            |                |          |                |          | 0.7<br>26.6<br>5.4       |  |

#### 2011 Population by Race

2011 Percent Hispanic Origin: 47.0%

Source: U.S. Census Bureau, Census 2010 Data. Esri forecasts for 2011 and 2016.

VISTA PLAZA SHOPPING CENTER E TROPICANA AVE & MOUNTAIN VISTA ST, LAS VEGAS, NV, 89121 Ring: 3 miles radius