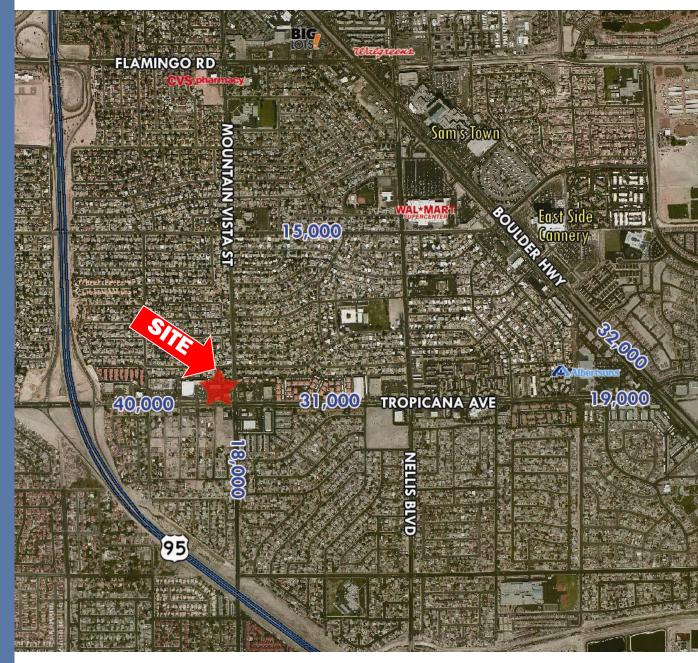

# For Lease 4598 E Tropicana Ave Las Vegas, NV 89121

- . 4,500 SF Free standing building
- . Former Blockbuster Video
- . Hard corner location
- Signalized intersection

For more information please contact:

# For Lease Las Vegas, NV 89121

**Building Size:** 

**Dimensions:** 

Year Built:

Traffic counts:

Zoning:

APN:

4,500 SF

90 x 50 feet

1978

58,000 cars daily (combined)

General Commercial (C-2)

161-20-414-008

For more information please contact:

# For Lease Las Vegas, NV 89121

- 4,500 SF Building for lease
- Hard corner location
- Signalized intersection

For more information please contact: