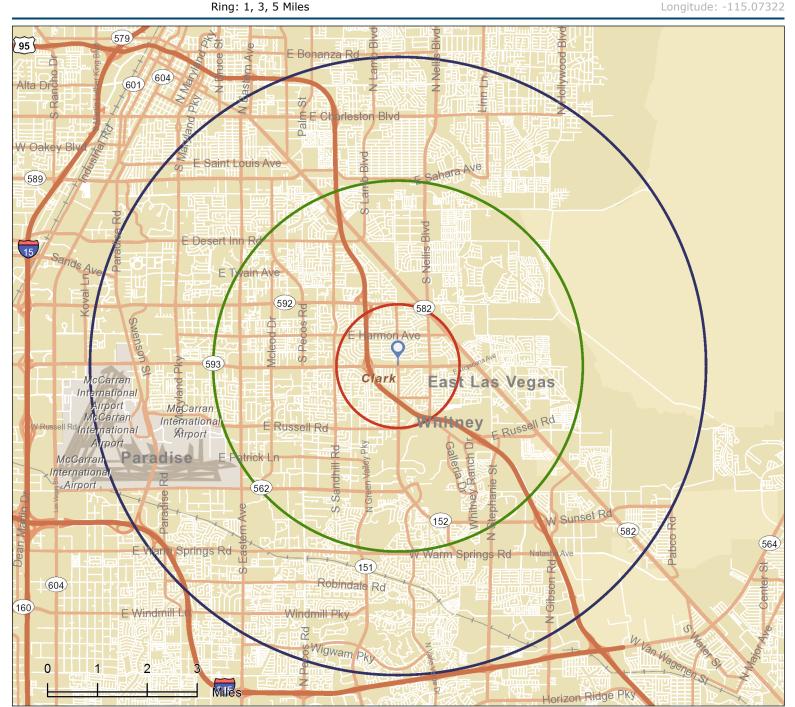

# Site Map

E Tropicana Ave and Mountain Vista St, Las Vegas, NV, E Tropicana Ave & Mountain Vista St, Las Vegas, NV, 89121 Ring: 1, 3, 5 Miles

Latitude: 36.10034

VISTA PLAZA SHOPPING CENTER E TROPICANA AVE & MOUNTAIN VISTA ST, LAS VEGAS, NV, 89121

E TROPICANA AVE & MOUNTAIN VISTA ST, LAS VEGAS, NV, 89121 Latitude: 36.100204 Ring: 1 mile radius Longitude: -115.073296

| Summary                               |            | 2010           |          | 2011           |          | 201                      |  |
|---------------------------------------|------------|----------------|----------|----------------|----------|--------------------------|--|
| Population                            |            | 23,356         |          | 23,477         |          | 24,28                    |  |
| Households                            |            | 7,416          |          | 7,465          |          | 7,61                     |  |
| Families                              |            | 5,304          |          | 5,340          |          | 5,44                     |  |
| Average Household Size                |            | 3.15           |          | 3.14           |          | 3.1                      |  |
| Owner Occupied Housing Units          |            | 4,748          |          | 4,608          |          | 4,7                      |  |
| Renter Occupied Housing Units         |            | 2,668          |          | 2,857          |          | 2,9                      |  |
| Median Age                            |            | 34.8           |          | 34.9           |          | 35                       |  |
| Trends: 2011 - 2016 Annual Rate       |            | Area           |          | State          |          | Nation                   |  |
| Population                            |            | 0.68%          |          | 1.02%          |          | 0.67                     |  |
| Households                            |            | 0.41%          |          | 0.96%          |          | 0.71                     |  |
| Families                              |            | 0.38%          |          | 0.92%          |          | 0.57                     |  |
| Owner HHs                             |            | 0.47%          |          | 1.10%          |          | 0.91                     |  |
| Median Household Income               |            | 3.52%          |          | 3.59%          |          | 2.75                     |  |
|                                       |            |                | 20       | 11             | 20       | 016                      |  |
| Households by Income                  |            |                | Number   | Percent        | Number   | Perce                    |  |
| <\$15,000                             |            |                | 500      | 6.7%           | 458      | 6.0                      |  |
| \$15,000 - \$24,999                   |            |                | 621      | 8.3%           | 465      | 6.1                      |  |
| \$25,000 - \$34,999                   |            |                | 852      | 11.4%          | 599      | 7.9                      |  |
| \$35,000 - \$49,999                   |            |                | 1,356    | 18.2%          | 1,064    | 14.0                     |  |
| \$50,000 - \$74,999                   |            |                | 1,852    | 24.8%          | 1,871    | 24.6                     |  |
| \$75,000 - \$99,999                   |            |                | 1,070    | 14.3%          | 1,606    | 21.1                     |  |
| \$100,000 - \$149,999                 |            |                | 895      | 12.0%          | 1,126    | 14.8                     |  |
| \$150,000 - \$199,999                 |            |                | 218      | 2.9%           | 307      | 4.0                      |  |
| \$200,000+                            |            |                | 103      | 1.4%           | 124      | 1.6                      |  |
|                                       |            |                |          |                |          |                          |  |
| Median Household Income               |            |                | \$53,641 |                | \$63,758 |                          |  |
| Average Household Income              |            |                | \$64,780 |                | \$74,186 |                          |  |
| Per Capita Income                     |            |                | \$20,717 |                | \$23,404 |                          |  |
|                                       | 20         | 10             |          | 11             |          | 016                      |  |
| Population by Age                     | Number     | Percent        | Number   | Percent        | Number   | Perce                    |  |
| 0 - 4                                 | 1,693      | 7.2%           | 1,675    | 7.1%           | 1,733    | 7.1                      |  |
| 5 - 9                                 | 1,611      | 6.9%           | 1,609    | 6.9%           | 1,640    | 6.8                      |  |
| 10 - 14                               | 1,705      | 7.3%           | 1,709    | 7.3%           | 1,767    | 7.3                      |  |
| 15 - 19                               | 1,862      | 8.0%           | 1,861    | 7.9%           | 1,780    | 7.3                      |  |
| 20 - 24                               | 1,671      | 7.2%           | 1,684    | 7.2%           | 1,670    | 6.9                      |  |
| 25 - 34                               | 3,210      | 13.7%          | 3,229    | 13.8%          | 3,379    | 13.9                     |  |
| 35 - 44                               | 3,462      | 14.8%          | 3,455    | 14.7%          | 3,408    | 14.0                     |  |
| 45 - 54                               | 3,259      | 14.0%          | 3,262    | 13.9%          | 3,094    | 12.7                     |  |
| 55 - 64                               | 2,547      | 10.9%          | 2,599    | 11.1%          | 2,894    | 11.9                     |  |
| 65 - 74                               | 1,480      | 6.3%           | 1,535    | 6.5%           | 1,963    | 8.1                      |  |
| 75 - 84                               | 676        | 2.9%           | 680      | 2.9%           | 749      | 3.1                      |  |
| 85+                                   | 179        | 0.8%           | 179      | 0.8%           | 207      | 0.9                      |  |
|                                       |            | 10             |          | 11             |          |                          |  |
| Race and Ethnicity                    |            | Number Percent |          | Number Percent |          | <b>2016</b> Number Perce |  |
| White Alone                           | 14,159     | 60.6%          | 14,165   | 60.3%          | 13,719   | 56.5                     |  |
| Black Alone                           | 1,356      | 5.8%           | 1,348    | 5.7%           | 1,400    | 5.8                      |  |
| DIGCK AIUTE                           | 215        | 0.9%           | 215      | 0.9%           | 221      | 0.9                      |  |
| American Indian Alono                 | 213        |                |          | 3.9%           | 995      | 4.1                      |  |
| American Indian Alone                 | 026        | / NO/          |          |                | 990      | 4                        |  |
| Asian Alone                           | 926<br>163 | 4.0%           | 913      |                |          | Λ-                       |  |
| Asian Alone<br>Pacific Islander Alone | 163        | 0.7%           | 162      | 0.7%           | 176      | 0.7                      |  |
| Asian Alone                           |            |                |          |                |          | 0.7<br>26.6<br>5.4       |  |

Data Note: Income is expressed in current dollars.

Source: U.S. Census Bureau, Census 2010 Data. Esri forecasts for 2011 and 2016.

February 15, 2012

VISTA PLAZA SHOPPING CENTER E TROPICANA AVE & MOUNTAIN VISTA ST, LAS VEGAS, NV, 89121 Ring: 1 mile radius

Latitude: 36.100204 Longitude: -115.073296