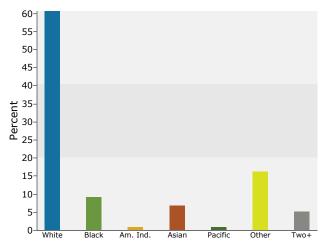

E TROPICANA AVE & MOUNTAIN VISTA ST, LAS VEGAS, NV, 89121 Latitude: 36.100204 Ring: 1 mile radius Longitude: -115.073296

| Summary                               |            | 2010           |          | 2011           |          | 201                      |  |
|---------------------------------------|------------|----------------|----------|----------------|----------|--------------------------|--|
| Population                            |            | 23,356         |          | 23,477         |          | 24,28                    |  |
| Households                            |            | 7,416          |          | 7,465          |          | 7,61                     |  |
| Families                              |            | 5,304          |          | 5,340          |          | 5,44                     |  |
| Average Household Size                |            | 3.15           |          | 3.14           |          | 3.1                      |  |
| Owner Occupied Housing Units          |            | 4,748          |          | 4,608          |          | 4,7                      |  |
| Renter Occupied Housing Units         |            | 2,668          |          | 2,857          |          | 2,9                      |  |
| Median Age                            |            | 34.8           |          | 34.9           |          | 35                       |  |
| Trends: 2011 - 2016 Annual Rate       |            | Area           |          | State          |          | Nation                   |  |
| Population                            |            | 0.68%          |          | 1.02%          |          | 0.67                     |  |
| Households                            |            | 0.41%          |          | 0.96%          |          | 0.71                     |  |
| Families                              |            | 0.38%          |          | 0.92%          |          | 0.57                     |  |
| Owner HHs                             |            | 0.47%          |          | 1.10%          |          | 0.91                     |  |
| Median Household Income               |            | 3.52%          |          | 3.59%          |          | 2.75                     |  |
|                                       |            |                | 20       | 11             | 20       | 016                      |  |
| Households by Income                  |            |                | Number   | Percent        | Number   | Perce                    |  |
| <\$15,000                             |            |                | 500      | 6.7%           | 458      | 6.0                      |  |
| \$15,000 - \$24,999                   |            |                | 621      | 8.3%           | 465      | 6.1                      |  |
| \$25,000 - \$34,999                   |            |                | 852      | 11.4%          | 599      | 7.9                      |  |
| \$35,000 - \$49,999                   |            |                | 1,356    | 18.2%          | 1,064    | 14.0                     |  |
| \$50,000 - \$74,999                   |            |                | 1,852    | 24.8%          | 1,871    | 24.6                     |  |
| \$75,000 - \$99,999                   |            |                | 1,070    | 14.3%          | 1,606    | 21.1                     |  |
| \$100,000 - \$149,999                 |            |                | 895      | 12.0%          | 1,126    | 14.8                     |  |
| \$150,000 - \$199,999                 |            |                | 218      | 2.9%           | 307      | 4.0                      |  |
| \$200,000+                            |            |                | 103      | 1.4%           | 124      | 1.6                      |  |
|                                       |            |                |          |                |          |                          |  |
| Median Household Income               |            |                | \$53,641 |                | \$63,758 |                          |  |
| Average Household Income              |            |                | \$64,780 |                | \$74,186 |                          |  |
| Per Capita Income                     |            |                | \$20,717 |                | \$23,404 |                          |  |
|                                       | 20         | 10             |          | 11             |          | 016                      |  |
| Population by Age                     | Number     | Percent        | Number   | Percent        | Number   | Perce                    |  |
| 0 - 4                                 | 1,693      | 7.2%           | 1,675    | 7.1%           | 1,733    | 7.1                      |  |
| 5 - 9                                 | 1,611      | 6.9%           | 1,609    | 6.9%           | 1,640    | 6.8                      |  |
| 10 - 14                               | 1,705      | 7.3%           | 1,709    | 7.3%           | 1,767    | 7.3                      |  |
| 15 - 19                               | 1,862      | 8.0%           | 1,861    | 7.9%           | 1,780    | 7.3                      |  |
| 20 - 24                               | 1,671      | 7.2%           | 1,684    | 7.2%           | 1,670    | 6.9                      |  |
| 25 - 34                               | 3,210      | 13.7%          | 3,229    | 13.8%          | 3,379    | 13.9                     |  |
| 35 - 44                               | 3,462      | 14.8%          | 3,455    | 14.7%          | 3,408    | 14.0                     |  |
| 45 - 54                               | 3,259      | 14.0%          | 3,262    | 13.9%          | 3,094    | 12.7                     |  |
| 55 - 64                               | 2,547      | 10.9%          | 2,599    | 11.1%          | 2,894    | 11.9                     |  |
| 65 - 74                               | 1,480      | 6.3%           | 1,535    | 6.5%           | 1,963    | 8.1                      |  |
| 75 - 84                               | 676        | 2.9%           | 680      | 2.9%           | 749      | 3.1                      |  |
| 85+                                   | 179        | 0.8%           | 179      | 0.8%           | 207      | 0.9                      |  |
|                                       |            | 10             |          | 11             |          |                          |  |
| Race and Ethnicity                    |            | Number Percent |          | Number Percent |          | <b>2016</b> Number Perce |  |
| White Alone                           | 14,159     | 60.6%          | 14,165   | 60.3%          | 13,719   | 56.5                     |  |
| Black Alone                           | 1,356      | 5.8%           | 1,348    | 5.7%           | 1,400    | 5.8                      |  |
| DIGCK AIUTE                           | 215        | 0.9%           | 215      | 0.9%           | 221      | 0.9                      |  |
| American Indian Alono                 | 213        |                |          | 3.9%           | 995      | 4.1                      |  |
| American Indian Alone                 | 026        | / NO/          |          |                | 990      | 4                        |  |
| Asian Alone                           | 926<br>163 | 4.0%           | 913      |                |          | Λ-                       |  |
| Asian Alone<br>Pacific Islander Alone | 163        | 0.7%           | 162      | 0.7%           | 176      | 0.7                      |  |
| Asian Alone                           |            |                |          |                |          | 0.7<br>26.6<br>5.4       |  |

#### 2011 Population by Race

2011 Percent Hispanic Origin: 47.0%

Source: U.S. Census Bureau, Census 2010 Data. Esri forecasts for 2011 and 2016.

VISTA PLAZA SHOPPING CENTER E TROPICANA AVE & MOUNTAIN VISTA ST, LAS VEGAS, NV, 89121 Ring: 3 miles radius