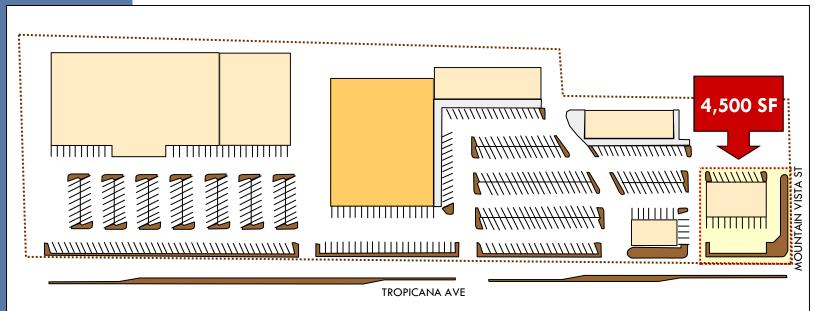

# For Lease 4598 E Tropicana Ave Las Vegas, NV 89121

- . 4,500 SF Free standing building
- . Former Blockbuster Video
- . Hard corner location
- Signalized intersection

For more information please contact:

# For Lease Las Vegas, NV 89121

**Building Size:** 

**Dimensions:** 

Year Built:

Traffic counts:

Zoning:

APN:

4,500 SF

90 x 50 feet

1978

58,000 cars daily (combined)

General Commercial (C-2)

161-20-414-008

For more information please contact: