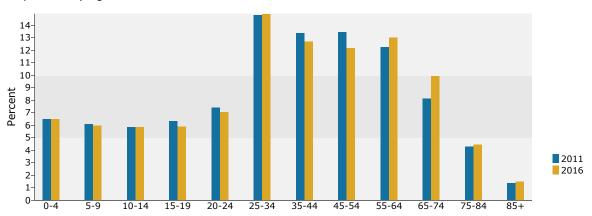

E TROPICANA AVE & MOUNTAIN VISTA ST, LAS VEGAS, NV, 89121 Latitude: 36.100204 Ring: 1 mile radius Longitude: -115.073296

| Summary                               |            | 2010           |          | 2011           |          | 201                      |  |
|---------------------------------------|------------|----------------|----------|----------------|----------|--------------------------|--|
| Population                            |            | 23,356         |          | 23,477         |          | 24,28                    |  |
| Households                            |            | 7,416          |          | 7,465          |          | 7,61                     |  |
| Families                              |            | 5,304          |          | 5,340          |          | 5,44                     |  |
| Average Household Size                |            | 3.15           |          | 3.14           |          | 3.1                      |  |
| Owner Occupied Housing Units          |            | 4,748          |          | 4,608          |          | 4,7                      |  |
| Renter Occupied Housing Units         |            | 2,668          |          | 2,857          |          | 2,9                      |  |
| Median Age                            |            | 34.8           |          | 34.9           |          | 35                       |  |
| Trends: 2011 - 2016 Annual Rate       |            | Area           |          | State          |          | Nation                   |  |
| Population                            |            | 0.68%          |          | 1.02%          |          | 0.67                     |  |
| Households                            |            | 0.41%          |          | 0.96%          |          | 0.71                     |  |
| Families                              |            | 0.38%          |          | 0.92%          |          | 0.57                     |  |
| Owner HHs                             |            | 0.47%          |          | 1.10%          |          | 0.91                     |  |
| Median Household Income               |            | 3.52%          |          | 3.59%          |          | 2.75                     |  |
|                                       |            |                | 20       | 11             | 20       | 016                      |  |
| Households by Income                  |            |                | Number   | Percent        | Number   | Perce                    |  |
| <\$15,000                             |            |                | 500      | 6.7%           | 458      | 6.0                      |  |
| \$15,000 - \$24,999                   |            |                | 621      | 8.3%           | 465      | 6.1                      |  |
| \$25,000 - \$34,999                   |            |                | 852      | 11.4%          | 599      | 7.9                      |  |
| \$35,000 - \$49,999                   |            |                | 1,356    | 18.2%          | 1,064    | 14.0                     |  |
| \$50,000 - \$74,999                   |            |                | 1,852    | 24.8%          | 1,871    | 24.6                     |  |
| \$75,000 - \$99,999                   |            |                | 1,070    | 14.3%          | 1,606    | 21.1                     |  |
| \$100,000 - \$149,999                 |            |                | 895      | 12.0%          | 1,126    | 14.8                     |  |
| \$150,000 - \$199,999                 |            |                | 218      | 2.9%           | 307      | 4.0                      |  |
| \$200,000+                            |            |                | 103      | 1.4%           | 124      | 1.6                      |  |
|                                       |            |                |          |                |          |                          |  |
| Median Household Income               |            |                | \$53,641 |                | \$63,758 |                          |  |
| Average Household Income              |            |                | \$64,780 |                | \$74,186 |                          |  |
| Per Capita Income                     |            |                | \$20,717 |                | \$23,404 |                          |  |
|                                       | 20         | 10             |          | 11             |          | 016                      |  |
| Population by Age                     | Number     | Percent        | Number   | Percent        | Number   | Perce                    |  |
| 0 - 4                                 | 1,693      | 7.2%           | 1,675    | 7.1%           | 1,733    | 7.1                      |  |
| 5 - 9                                 | 1,611      | 6.9%           | 1,609    | 6.9%           | 1,640    | 6.8                      |  |
| 10 - 14                               | 1,705      | 7.3%           | 1,709    | 7.3%           | 1,767    | 7.3                      |  |
| 15 - 19                               | 1,862      | 8.0%           | 1,861    | 7.9%           | 1,780    | 7.3                      |  |
| 20 - 24                               | 1,671      | 7.2%           | 1,684    | 7.2%           | 1,670    | 6.9                      |  |
| 25 - 34                               | 3,210      | 13.7%          | 3,229    | 13.8%          | 3,379    | 13.9                     |  |
| 35 - 44                               | 3,462      | 14.8%          | 3,455    | 14.7%          | 3,408    | 14.0                     |  |
| 45 - 54                               | 3,259      | 14.0%          | 3,262    | 13.9%          | 3,094    | 12.7                     |  |
| 55 - 64                               | 2,547      | 10.9%          | 2,599    | 11.1%          | 2,894    | 11.9                     |  |
| 65 - 74                               | 1,480      | 6.3%           | 1,535    | 6.5%           | 1,963    | 8.1                      |  |
| 75 - 84                               | 676        | 2.9%           | 680      | 2.9%           | 749      | 3.1                      |  |
| 85+                                   | 179        | 0.8%           | 179      | 0.8%           | 207      | 0.9                      |  |
|                                       |            | 10             |          | 11             |          |                          |  |
| Race and Ethnicity                    |            | Number Percent |          | Number Percent |          | <b>2016</b> Number Perce |  |
| White Alone                           | 14,159     | 60.6%          | 14,165   | 60.3%          | 13,719   | 56.5                     |  |
| Black Alone                           | 1,356      | 5.8%           | 1,348    | 5.7%           | 1,400    | 5.8                      |  |
| DIGCK AIUTE                           | 215        | 0.9%           | 215      | 0.9%           | 221      | 0.9                      |  |
| American Indian Alono                 | 213        |                |          | 3.9%           | 995      | 4.1                      |  |
| American Indian Alone                 | 026        | / NO/          |          |                | 990      | 4                        |  |
| Asian Alone                           | 926<br>163 | 4.0%           | 913      |                |          | Λ-                       |  |
| Asian Alone<br>Pacific Islander Alone | 163        | 0.7%           | 162      | 0.7%           | 176      | 0.7                      |  |
| Asian Alone                           |            |                |          |                |          | 0.7<br>26.6<br>5.4       |  |

#### Population by Age