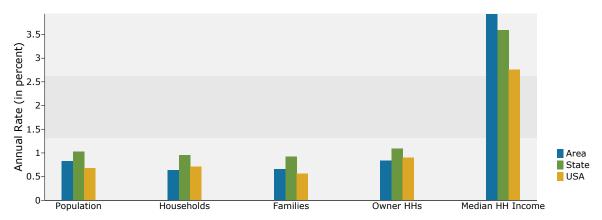

E TROPICANA AVE & MOUNTAIN VISTA ST, LAS VEGAS, NV, 89121 Latitude: 36.100204 Ring: 1 mile radius Longitude: -115.073296

| Summary                               |            | 2010           |          | 2011           |          | 201                      |  |
|---------------------------------------|------------|----------------|----------|----------------|----------|--------------------------|--|
| Population                            |            | 23,356         |          | 23,477         |          | 24,28                    |  |
| Households                            |            | 7,416          |          | 7,465          |          | 7,61                     |  |
| Families                              |            | 5,304          |          | 5,340          |          | 5,44                     |  |
| Average Household Size                |            | 3.15           |          | 3.14           |          | 3.1                      |  |
| Owner Occupied Housing Units          |            | 4,748          |          | 4,608          |          | 4,7                      |  |
| Renter Occupied Housing Units         |            | 2,668          |          | 2,857          |          | 2,9                      |  |
| Median Age                            |            | 34.8           |          | 34.9           |          | 35                       |  |
| Trends: 2011 - 2016 Annual Rate       |            | Area           |          | State          |          | Nation                   |  |
| Population                            |            | 0.68%          |          | 1.02%          |          | 0.67                     |  |
| Households                            |            | 0.41%          |          | 0.96%          |          | 0.71                     |  |
| Families                              |            | 0.38%          |          | 0.92%          |          | 0.57                     |  |
| Owner HHs                             |            | 0.47%          |          | 1.10%          |          | 0.91                     |  |
| Median Household Income               |            | 3.52%          |          | 3.59%          |          | 2.75                     |  |
|                                       |            |                | 20       | 11             | 20       | 016                      |  |
| Households by Income                  |            |                | Number   | Percent        | Number   | Perce                    |  |
| <\$15,000                             |            |                | 500      | 6.7%           | 458      | 6.0                      |  |
| \$15,000 - \$24,999                   |            |                | 621      | 8.3%           | 465      | 6.1                      |  |
| \$25,000 - \$34,999                   |            |                | 852      | 11.4%          | 599      | 7.9                      |  |
| \$35,000 - \$49,999                   |            |                | 1,356    | 18.2%          | 1,064    | 14.0                     |  |
| \$50,000 - \$74,999                   |            |                | 1,852    | 24.8%          | 1,871    | 24.6                     |  |
| \$75,000 - \$99,999                   |            |                | 1,070    | 14.3%          | 1,606    | 21.1                     |  |
| \$100,000 - \$149,999                 |            |                | 895      | 12.0%          | 1,126    | 14.8                     |  |
| \$150,000 - \$199,999                 |            |                | 218      | 2.9%           | 307      | 4.0                      |  |
| \$200,000+                            |            |                | 103      | 1.4%           | 124      | 1.6                      |  |
|                                       |            |                |          |                |          |                          |  |
| Median Household Income               |            |                | \$53,641 |                | \$63,758 |                          |  |
| Average Household Income              |            |                | \$64,780 |                | \$74,186 |                          |  |
| Per Capita Income                     |            |                | \$20,717 |                | \$23,404 |                          |  |
|                                       | 20         | 10             |          | 11             |          | 016                      |  |
| Population by Age                     | Number     | Percent        | Number   | Percent        | Number   | Perce                    |  |
| 0 - 4                                 | 1,693      | 7.2%           | 1,675    | 7.1%           | 1,733    | 7.1                      |  |
| 5 - 9                                 | 1,611      | 6.9%           | 1,609    | 6.9%           | 1,640    | 6.8                      |  |
| 10 - 14                               | 1,705      | 7.3%           | 1,709    | 7.3%           | 1,767    | 7.3                      |  |
| 15 - 19                               | 1,862      | 8.0%           | 1,861    | 7.9%           | 1,780    | 7.3                      |  |
| 20 - 24                               | 1,671      | 7.2%           | 1,684    | 7.2%           | 1,670    | 6.9                      |  |
| 25 - 34                               | 3,210      | 13.7%          | 3,229    | 13.8%          | 3,379    | 13.9                     |  |
| 35 - 44                               | 3,462      | 14.8%          | 3,455    | 14.7%          | 3,408    | 14.0                     |  |
| 45 - 54                               | 3,259      | 14.0%          | 3,262    | 13.9%          | 3,094    | 12.7                     |  |
| 55 - 64                               | 2,547      | 10.9%          | 2,599    | 11.1%          | 2,894    | 11.9                     |  |
| 65 - 74                               | 1,480      | 6.3%           | 1,535    | 6.5%           | 1,963    | 8.1                      |  |
| 75 - 84                               | 676        | 2.9%           | 680      | 2.9%           | 749      | 3.1                      |  |
| 85+                                   | 179        | 0.8%           | 179      | 0.8%           | 207      | 0.9                      |  |
|                                       |            | 10             |          | 11             |          |                          |  |
| Race and Ethnicity                    |            | Number Percent |          | Number Percent |          | <b>2016</b> Number Perce |  |
| White Alone                           | 14,159     | 60.6%          | 14,165   | 60.3%          | 13,719   | 56.5                     |  |
| Black Alone                           | 1,356      | 5.8%           | 1,348    | 5.7%           | 1,400    | 5.8                      |  |
| DIGCK AIUTE                           | 215        | 0.9%           | 215      | 0.9%           | 221      | 0.9                      |  |
| American Indian Alono                 | 213        |                |          | 3.9%           | 995      | 4.1                      |  |
| American Indian Alone                 | 026        | / NO/          |          |                | 990      | 4                        |  |
| Asian Alone                           | 926<br>163 | 4.0%           | 913      |                |          | Λ-                       |  |
| Asian Alone<br>Pacific Islander Alone | 163        | 0.7%           | 162      | 0.7%           | 176      | 0.7                      |  |
| Asian Alone                           |            |                |          |                |          | 0.7<br>26.6<br>5.4       |  |

#### Trends 2011-2016