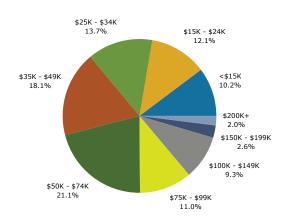

E TROPICANA AVE & MOUNTAIN VISTA ST, LAS VEGAS, NV, 89121 Latitude: 36.100204 Ring: 1 mile radius Longitude: -115.073296

| Summary                               |            | 2010           |          | 2011           |          | 201                      |  |
|---------------------------------------|------------|----------------|----------|----------------|----------|--------------------------|--|
| Population                            |            | 23,356         |          | 23,477         |          | 24,28                    |  |
| Households                            |            | 7,416          |          | 7,465          |          | 7,61                     |  |
| Families                              |            | 5,304          |          | 5,340          |          | 5,44                     |  |
| Average Household Size                |            | 3.15           |          | 3.14           |          | 3.1                      |  |
| Owner Occupied Housing Units          |            | 4,748          |          | 4,608          |          | 4,7                      |  |
| Renter Occupied Housing Units         |            | 2,668          |          | 2,857          |          | 2,9                      |  |
| Median Age                            |            | 34.8           |          | 34.9           |          | 35                       |  |
| Trends: 2011 - 2016 Annual Rate       |            | Area           |          | State          |          | Nation                   |  |
| Population                            |            | 0.68%          |          | 1.02%          |          | 0.67                     |  |
| Households                            |            | 0.41%          |          | 0.96%          |          | 0.71                     |  |
| Families                              |            | 0.38%          |          | 0.92%          |          | 0.57                     |  |
| Owner HHs                             |            | 0.47%          |          | 1.10%          |          | 0.91                     |  |
| Median Household Income               |            | 3.52%          |          | 3.59%          |          | 2.75                     |  |
|                                       |            |                | 20       | 11             | 20       | 016                      |  |
| Households by Income                  |            |                | Number   | Percent        | Number   | Perce                    |  |
| <\$15,000                             |            |                | 500      | 6.7%           | 458      | 6.0                      |  |
| \$15,000 - \$24,999                   |            |                | 621      | 8.3%           | 465      | 6.1                      |  |
| \$25,000 - \$34,999                   |            |                | 852      | 11.4%          | 599      | 7.9                      |  |
| \$35,000 - \$49,999                   |            |                | 1,356    | 18.2%          | 1,064    | 14.0                     |  |
| \$50,000 - \$74,999                   |            |                | 1,852    | 24.8%          | 1,871    | 24.6                     |  |
| \$75,000 - \$99,999                   |            |                | 1,070    | 14.3%          | 1,606    | 21.1                     |  |
| \$100,000 - \$149,999                 |            |                | 895      | 12.0%          | 1,126    | 14.8                     |  |
| \$150,000 - \$199,999                 |            |                | 218      | 2.9%           | 307      | 4.0                      |  |
| \$200,000+                            |            |                | 103      | 1.4%           | 124      | 1.6                      |  |
|                                       |            |                |          |                |          |                          |  |
| Median Household Income               |            |                | \$53,641 |                | \$63,758 |                          |  |
| Average Household Income              |            |                | \$64,780 |                | \$74,186 |                          |  |
| Per Capita Income                     |            |                | \$20,717 |                | \$23,404 |                          |  |
|                                       | 20         | 10             |          | 11             |          | 016                      |  |
| Population by Age                     | Number     | Percent        | Number   | Percent        | Number   | Perce                    |  |
| 0 - 4                                 | 1,693      | 7.2%           | 1,675    | 7.1%           | 1,733    | 7.1                      |  |
| 5 - 9                                 | 1,611      | 6.9%           | 1,609    | 6.9%           | 1,640    | 6.8                      |  |
| 10 - 14                               | 1,705      | 7.3%           | 1,709    | 7.3%           | 1,767    | 7.3                      |  |
| 15 - 19                               | 1,862      | 8.0%           | 1,861    | 7.9%           | 1,780    | 7.3                      |  |
| 20 - 24                               | 1,671      | 7.2%           | 1,684    | 7.2%           | 1,670    | 6.9                      |  |
| 25 - 34                               | 3,210      | 13.7%          | 3,229    | 13.8%          | 3,379    | 13.9                     |  |
| 35 - 44                               | 3,462      | 14.8%          | 3,455    | 14.7%          | 3,408    | 14.0                     |  |
| 45 - 54                               | 3,259      | 14.0%          | 3,262    | 13.9%          | 3,094    | 12.7                     |  |
| 55 - 64                               | 2,547      | 10.9%          | 2,599    | 11.1%          | 2,894    | 11.9                     |  |
| 65 - 74                               | 1,480      | 6.3%           | 1,535    | 6.5%           | 1,963    | 8.1                      |  |
| 75 - 84                               | 676        | 2.9%           | 680      | 2.9%           | 749      | 3.1                      |  |
| 85+                                   | 179        | 0.8%           | 179      | 0.8%           | 207      | 0.9                      |  |
|                                       |            | 10             |          | 11             |          |                          |  |
| Race and Ethnicity                    |            | Number Percent |          | Number Percent |          | <b>2016</b> Number Perce |  |
| White Alone                           | 14,159     | 60.6%          | 14,165   | 60.3%          | 13,719   | 56.5                     |  |
| Black Alone                           | 1,356      | 5.8%           | 1,348    | 5.7%           | 1,400    | 5.8                      |  |
| DIGCK AIUTE                           | 215        | 0.9%           | 215      | 0.9%           | 221      | 0.9                      |  |
| American Indian Alono                 | 213        |                |          | 3.9%           | 995      | 4.1                      |  |
| American Indian Alone                 | 026        | / NO/          |          |                | 990      | 4                        |  |
| Asian Alone                           | 926<br>163 | 4.0%           | 913      |                |          | Λ-                       |  |
| Asian Alone<br>Pacific Islander Alone | 163        | 0.7%           | 162      | 0.7%           | 176      | 0.7                      |  |
| Asian Alone                           |            |                |          |                |          | 0.7<br>26.6<br>5.4       |  |

#### 2011 Household Income