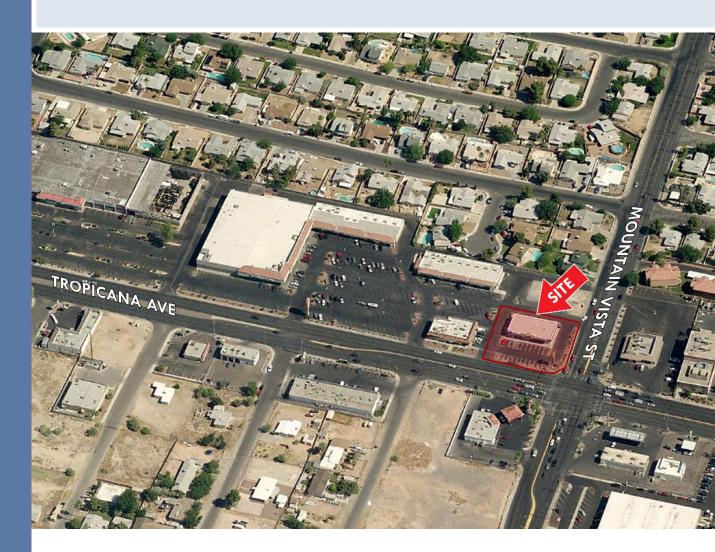

# For Lease 4598 E Tropicana Ave Las Vegas, NV 89121

- . 4,500 SF Free standing building
- . Former Blockbuster Video
- . Hard corner location
- Signalized intersection

For more information please contact:

# Site Map

E Tropicana Ave and Mountain Vista St, Las Vegas, NV, E Tropicana Ave & Mountain Vista St, Las Vegas, NV, 89121 Ring: 1, 3, 5 Miles

Latitude: 36.10034

VISTA PLAZA SHOPPING CENTER E TROPICANA AVE & MOUNTAIN VISTA ST, LAS VEGAS, NV, 89121