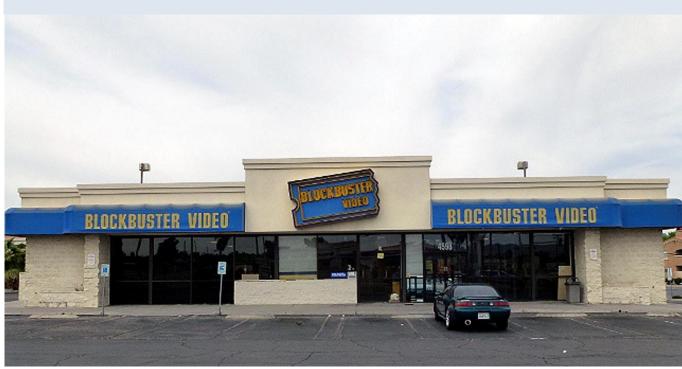

# For Lease 4598 E Tropicana Ave Las Vegas, NV 89121

- . 4,500 SF Free standing building
- . Former Blockbuster Video
- . Hard corner location
- Signalized intersection

For more information please contact:

# For Lease Las Vegas, NV 89121

- 4,500 SF Building for lease
- Hard corner location
- Signalized intersection

For more information please contact: