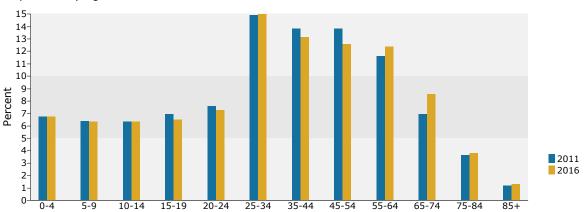

E TROPICANA AVE & MOUNTAIN VISTA ST, LAS VEGAS, NV, 89121 Latitude: 36.100204 Ring: 1 mile radius Longitude: -115.073296

| Summary                               |            | 2010           |          | 2011           |          | 201                      |  |
|---------------------------------------|------------|----------------|----------|----------------|----------|--------------------------|--|
| Population                            |            | 23,356         |          | 23,477         |          | 24,28                    |  |
| Households                            |            | 7,416          |          | 7,465          |          | 7,61                     |  |
| Families                              |            | 5,304          |          | 5,340          |          | 5,44                     |  |
| Average Household Size                |            | 3.15           |          | 3.14           |          | 3.1                      |  |
| Owner Occupied Housing Units          |            | 4,748          |          | 4,608          |          | 4,7                      |  |
| Renter Occupied Housing Units         |            | 2,668          |          | 2,857          |          | 2,9                      |  |
| Median Age                            |            | 34.8           |          | 34.9           |          | 35                       |  |
| Trends: 2011 - 2016 Annual Rate       |            | Area           |          | State          |          | Nation                   |  |
| Population                            |            | 0.68%          |          | 1.02%          |          | 0.67                     |  |
| Households                            |            | 0.41%          |          | 0.96%          |          | 0.71                     |  |
| Families                              |            | 0.38%          |          | 0.92%          |          | 0.57                     |  |
| Owner HHs                             |            | 0.47%          |          | 1.10%          |          | 0.91                     |  |
| Median Household Income               |            | 3.52%          |          | 3.59%          |          | 2.75                     |  |
|                                       |            |                | 20       | 11             | 20       | 016                      |  |
| Households by Income                  |            |                | Number   | Percent        | Number   | Perce                    |  |
| <\$15,000                             |            |                | 500      | 6.7%           | 458      | 6.0                      |  |
| \$15,000 - \$24,999                   |            |                | 621      | 8.3%           | 465      | 6.1                      |  |
| \$25,000 - \$34,999                   |            |                | 852      | 11.4%          | 599      | 7.9                      |  |
| \$35,000 - \$49,999                   |            |                | 1,356    | 18.2%          | 1,064    | 14.0                     |  |
| \$50,000 - \$74,999                   |            |                | 1,852    | 24.8%          | 1,871    | 24.6                     |  |
| \$75,000 - \$99,999                   |            |                | 1,070    | 14.3%          | 1,606    | 21.1                     |  |
| \$100,000 - \$149,999                 |            |                | 895      | 12.0%          | 1,126    | 14.8                     |  |
| \$150,000 - \$199,999                 |            |                | 218      | 2.9%           | 307      | 4.0                      |  |
| \$200,000+                            |            |                | 103      | 1.4%           | 124      | 1.6                      |  |
|                                       |            |                |          |                |          |                          |  |
| Median Household Income               |            |                | \$53,641 |                | \$63,758 |                          |  |
| Average Household Income              |            |                | \$64,780 |                | \$74,186 |                          |  |
| Per Capita Income                     |            |                | \$20,717 |                | \$23,404 |                          |  |
|                                       | 20         | 10             |          | 11             |          | 016                      |  |
| Population by Age                     | Number     | Percent        | Number   | Percent        | Number   | Perce                    |  |
| 0 - 4                                 | 1,693      | 7.2%           | 1,675    | 7.1%           | 1,733    | 7.1                      |  |
| 5 - 9                                 | 1,611      | 6.9%           | 1,609    | 6.9%           | 1,640    | 6.8                      |  |
| 10 - 14                               | 1,705      | 7.3%           | 1,709    | 7.3%           | 1,767    | 7.3                      |  |
| 15 - 19                               | 1,862      | 8.0%           | 1,861    | 7.9%           | 1,780    | 7.3                      |  |
| 20 - 24                               | 1,671      | 7.2%           | 1,684    | 7.2%           | 1,670    | 6.9                      |  |
| 25 - 34                               | 3,210      | 13.7%          | 3,229    | 13.8%          | 3,379    | 13.9                     |  |
| 35 - 44                               | 3,462      | 14.8%          | 3,455    | 14.7%          | 3,408    | 14.0                     |  |
| 45 - 54                               | 3,259      | 14.0%          | 3,262    | 13.9%          | 3,094    | 12.7                     |  |
| 55 - 64                               | 2,547      | 10.9%          | 2,599    | 11.1%          | 2,894    | 11.9                     |  |
| 65 - 74                               | 1,480      | 6.3%           | 1,535    | 6.5%           | 1,963    | 8.1                      |  |
| 75 - 84                               | 676        | 2.9%           | 680      | 2.9%           | 749      | 3.1                      |  |
| 85+                                   | 179        | 0.8%           | 179      | 0.8%           | 207      | 0.9                      |  |
|                                       |            | 10             |          | 11             |          |                          |  |
| Race and Ethnicity                    |            | Number Percent |          | Number Percent |          | <b>2016</b> Number Perce |  |
| White Alone                           | 14,159     | 60.6%          | 14,165   | 60.3%          | 13,719   | 56.5                     |  |
| Black Alone                           | 1,356      | 5.8%           | 1,348    | 5.7%           | 1,400    | 5.8                      |  |
| DIGCK AIUTE                           | 215        | 0.9%           | 215      | 0.9%           | 221      | 0.9                      |  |
| American Indian Alono                 | 213        |                |          | 3.9%           | 995      | 4.1                      |  |
| American Indian Alone                 | 026        | / NO/          |          |                | 990      | 4                        |  |
| Asian Alone                           | 926<br>163 | 4.0%           | 913      |                |          | Λ-                       |  |
| Asian Alone<br>Pacific Islander Alone | 163        | 0.7%           | 162      | 0.7%           | 176      | 0.7                      |  |
| Asian Alone                           |            |                |          |                |          | 0.7<br>26.6<br>5.4       |  |

#### Population by Age