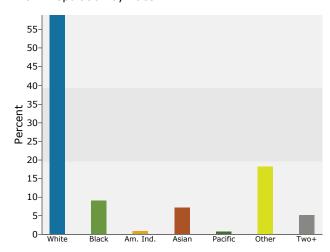

E TROPICANA AVE & MOUNTAIN VISTA ST, LAS VEGAS, NV, 89121 Latitude: 36.100204 Ring: 1 mile radius Longitude: -115.073296

| Summary                               |            | 2010           |          | 2011           |          | 201                      |  |
|---------------------------------------|------------|----------------|----------|----------------|----------|--------------------------|--|
| Population                            |            | 23,356         |          | 23,477         |          | 24,28                    |  |
| Households                            |            | 7,416          |          | 7,465          |          | 7,61                     |  |
| Families                              |            | 5,304          |          | 5,340          |          | 5,44                     |  |
| Average Household Size                |            | 3.15           |          | 3.14           |          | 3.1                      |  |
| Owner Occupied Housing Units          |            | 4,748          |          | 4,608          |          | 4,7                      |  |
| Renter Occupied Housing Units         |            | 2,668          |          | 2,857          |          | 2,9                      |  |
| Median Age                            |            | 34.8           |          | 34.9           |          | 35                       |  |
| Trends: 2011 - 2016 Annual Rate       |            | Area           |          | State          |          | Nation                   |  |
| Population                            |            | 0.68%          |          | 1.02%          |          | 0.67                     |  |
| Households                            |            | 0.41%          |          | 0.96%          |          | 0.71                     |  |
| Families                              |            | 0.38%          |          | 0.92%          |          | 0.57                     |  |
| Owner HHs                             |            | 0.47%          |          | 1.10%          |          | 0.91                     |  |
| Median Household Income               |            | 3.52%          |          | 3.59%          |          | 2.75                     |  |
|                                       |            |                | 20       | 11             | 20       | 016                      |  |
| Households by Income                  |            |                | Number   | Percent        | Number   | Perce                    |  |
| <\$15,000                             |            |                | 500      | 6.7%           | 458      | 6.0                      |  |
| \$15,000 - \$24,999                   |            |                | 621      | 8.3%           | 465      | 6.1                      |  |
| \$25,000 - \$34,999                   |            |                | 852      | 11.4%          | 599      | 7.9                      |  |
| \$35,000 - \$49,999                   |            |                | 1,356    | 18.2%          | 1,064    | 14.0                     |  |
| \$50,000 - \$74,999                   |            |                | 1,852    | 24.8%          | 1,871    | 24.6                     |  |
| \$75,000 - \$99,999                   |            |                | 1,070    | 14.3%          | 1,606    | 21.1                     |  |
| \$100,000 - \$149,999                 |            |                | 895      | 12.0%          | 1,126    | 14.8                     |  |
| \$150,000 - \$199,999                 |            |                | 218      | 2.9%           | 307      | 4.0                      |  |
| \$200,000+                            |            |                | 103      | 1.4%           | 124      | 1.6                      |  |
|                                       |            |                |          |                |          |                          |  |
| Median Household Income               |            |                | \$53,641 |                | \$63,758 |                          |  |
| Average Household Income              |            |                | \$64,780 |                | \$74,186 |                          |  |
| Per Capita Income                     |            |                | \$20,717 |                | \$23,404 |                          |  |
|                                       | 20         | 10             |          | 11             |          | 016                      |  |
| Population by Age                     | Number     | Percent        | Number   | Percent        | Number   | Perce                    |  |
| 0 - 4                                 | 1,693      | 7.2%           | 1,675    | 7.1%           | 1,733    | 7.1                      |  |
| 5 - 9                                 | 1,611      | 6.9%           | 1,609    | 6.9%           | 1,640    | 6.8                      |  |
| 10 - 14                               | 1,705      | 7.3%           | 1,709    | 7.3%           | 1,767    | 7.3                      |  |
| 15 - 19                               | 1,862      | 8.0%           | 1,861    | 7.9%           | 1,780    | 7.3                      |  |
| 20 - 24                               | 1,671      | 7.2%           | 1,684    | 7.2%           | 1,670    | 6.9                      |  |
| 25 - 34                               | 3,210      | 13.7%          | 3,229    | 13.8%          | 3,379    | 13.9                     |  |
| 35 - 44                               | 3,462      | 14.8%          | 3,455    | 14.7%          | 3,408    | 14.0                     |  |
| 45 - 54                               | 3,259      | 14.0%          | 3,262    | 13.9%          | 3,094    | 12.7                     |  |
| 55 - 64                               | 2,547      | 10.9%          | 2,599    | 11.1%          | 2,894    | 11.9                     |  |
| 65 - 74                               | 1,480      | 6.3%           | 1,535    | 6.5%           | 1,963    | 8.1                      |  |
| 75 - 84                               | 676        | 2.9%           | 680      | 2.9%           | 749      | 3.1                      |  |
| 85+                                   | 179        | 0.8%           | 179      | 0.8%           | 207      | 0.9                      |  |
|                                       |            | 10             |          | 11             |          |                          |  |
| Race and Ethnicity                    |            | Number Percent |          | Number Percent |          | <b>2016</b> Number Perce |  |
| White Alone                           | 14,159     | 60.6%          | 14,165   | 60.3%          | 13,719   | 56.5                     |  |
| Black Alone                           | 1,356      | 5.8%           | 1,348    | 5.7%           | 1,400    | 5.8                      |  |
| DIGCK AIUTE                           | 215        | 0.9%           | 215      | 0.9%           | 221      | 0.9                      |  |
| American Indian Alono                 | 213        |                |          | 3.9%           | 995      | 4.1                      |  |
| American Indian Alone                 | 026        | / NO/          |          |                | 990      | 4                        |  |
| Asian Alone                           | 926<br>163 | 4.0%           | 913      |                |          | Λ-                       |  |
| Asian Alone<br>Pacific Islander Alone | 163        | 0.7%           | 162      | 0.7%           | 176      | 0.7                      |  |
| Asian Alone                           |            |                |          |                |          | 0.7<br>26.6<br>5.4       |  |

#### 2011 Population by Race

2011 Percent Hispanic Origin: 47.0%

Source: U.S. Census Bureau, Census 2010 Data. Esri forecasts for 2011 and 2016.

VISTA PLAZA SHOPPING CENTER E TROPICANA AVE & MOUNTAIN VISTA ST, LAS VEGAS, NV, 89121 Ring: 3 miles radius