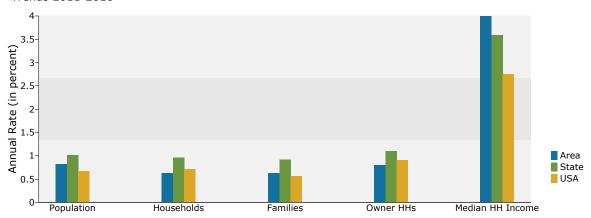

E TROPICANA AVE & MOUNTAIN VISTA ST, LAS VEGAS, NV, 89121 Latitude: 36.100204 Ring: 1 mile radius Longitude: -115.073296

| Summary                               |            | 2010           |          | 2011           |          | 201                      |  |
|---------------------------------------|------------|----------------|----------|----------------|----------|--------------------------|--|
| Population                            |            | 23,356         |          | 23,477         |          | 24,28                    |  |
| Households                            |            | 7,416          |          | 7,465          |          | 7,61                     |  |
| Families                              |            | 5,304          |          | 5,340          |          | 5,44                     |  |
| Average Household Size                |            | 3.15           |          | 3.14           |          | 3.1                      |  |
| Owner Occupied Housing Units          |            | 4,748          |          | 4,608          |          | 4,7                      |  |
| Renter Occupied Housing Units         |            | 2,668          |          | 2,857          |          | 2,9                      |  |
| Median Age                            |            | 34.8           |          | 34.9           |          | 35                       |  |
| Trends: 2011 - 2016 Annual Rate       |            | Area           |          | State          |          | Nation                   |  |
| Population                            |            | 0.68%          |          | 1.02%          |          | 0.67                     |  |
| Households                            |            | 0.41%          |          | 0.96%          |          | 0.71                     |  |
| Families                              |            | 0.38%          |          | 0.92%          |          | 0.57                     |  |
| Owner HHs                             |            | 0.47%          |          | 1.10%          |          | 0.91                     |  |
| Median Household Income               |            | 3.52%          |          | 3.59%          |          | 2.75                     |  |
|                                       |            |                | 20       | 11             | 20       | 016                      |  |
| Households by Income                  |            |                | Number   | Percent        | Number   | Perce                    |  |
| <\$15,000                             |            |                | 500      | 6.7%           | 458      | 6.0                      |  |
| \$15,000 - \$24,999                   |            |                | 621      | 8.3%           | 465      | 6.1                      |  |
| \$25,000 - \$34,999                   |            |                | 852      | 11.4%          | 599      | 7.9                      |  |
| \$35,000 - \$49,999                   |            |                | 1,356    | 18.2%          | 1,064    | 14.0                     |  |
| \$50,000 - \$74,999                   |            |                | 1,852    | 24.8%          | 1,871    | 24.6                     |  |
| \$75,000 - \$99,999                   |            |                | 1,070    | 14.3%          | 1,606    | 21.1                     |  |
| \$100,000 - \$149,999                 |            |                | 895      | 12.0%          | 1,126    | 14.8                     |  |
| \$150,000 - \$199,999                 |            |                | 218      | 2.9%           | 307      | 4.0                      |  |
| \$200,000+                            |            |                | 103      | 1.4%           | 124      | 1.6                      |  |
|                                       |            |                |          |                |          |                          |  |
| Median Household Income               |            |                | \$53,641 |                | \$63,758 |                          |  |
| Average Household Income              |            |                | \$64,780 |                | \$74,186 |                          |  |
| Per Capita Income                     |            |                | \$20,717 |                | \$23,404 |                          |  |
|                                       | 20         | 10             |          | 11             |          | 016                      |  |
| Population by Age                     | Number     | Percent        | Number   | Percent        | Number   | Perce                    |  |
| 0 - 4                                 | 1,693      | 7.2%           | 1,675    | 7.1%           | 1,733    | 7.1                      |  |
| 5 - 9                                 | 1,611      | 6.9%           | 1,609    | 6.9%           | 1,640    | 6.8                      |  |
| 10 - 14                               | 1,705      | 7.3%           | 1,709    | 7.3%           | 1,767    | 7.3                      |  |
| 15 - 19                               | 1,862      | 8.0%           | 1,861    | 7.9%           | 1,780    | 7.3                      |  |
| 20 - 24                               | 1,671      | 7.2%           | 1,684    | 7.2%           | 1,670    | 6.9                      |  |
| 25 - 34                               | 3,210      | 13.7%          | 3,229    | 13.8%          | 3,379    | 13.9                     |  |
| 35 - 44                               | 3,462      | 14.8%          | 3,455    | 14.7%          | 3,408    | 14.0                     |  |
| 45 - 54                               | 3,259      | 14.0%          | 3,262    | 13.9%          | 3,094    | 12.7                     |  |
| 55 - 64                               | 2,547      | 10.9%          | 2,599    | 11.1%          | 2,894    | 11.9                     |  |
| 65 - 74                               | 1,480      | 6.3%           | 1,535    | 6.5%           | 1,963    | 8.1                      |  |
| 75 - 84                               | 676        | 2.9%           | 680      | 2.9%           | 749      | 3.1                      |  |
| 85+                                   | 179        | 0.8%           | 179      | 0.8%           | 207      | 0.9                      |  |
|                                       |            | 10             |          | 11             |          |                          |  |
| Race and Ethnicity                    |            | Number Percent |          | Number Percent |          | <b>2016</b> Number Perce |  |
| White Alone                           | 14,159     | 60.6%          | 14,165   | 60.3%          | 13,719   | 56.5                     |  |
| Black Alone                           | 1,356      | 5.8%           | 1,348    | 5.7%           | 1,400    | 5.8                      |  |
| DIGCK AIUTE                           | 215        | 0.9%           | 215      | 0.9%           | 221      | 0.9                      |  |
| American Indian Alono                 | 213        |                |          | 3.9%           | 995      | 4.1                      |  |
| American Indian Alone                 | 026        | / NO/          |          |                | 990      | 4                        |  |
| Asian Alone                           | 926<br>163 | 4.0%           | 913      |                |          | Λ-                       |  |
| Asian Alone<br>Pacific Islander Alone | 163        | 0.7%           | 162      | 0.7%           | 176      | 0.7                      |  |
| Asian Alone                           |            |                |          |                |          | 0.7<br>26.6<br>5.4       |  |

#### Trends 2011-2016