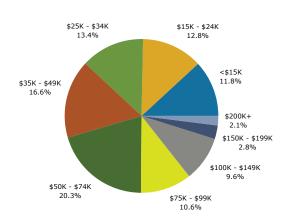

E TROPICANA AVE & MOUNTAIN VISTA ST, LAS VEGAS, NV, 89121 Latitude: 36.100204 Ring: 1 mile radius Longitude: -115.073296

| Summary                               |            | 2010           |          | 2011           |          | 201                      |  |
|---------------------------------------|------------|----------------|----------|----------------|----------|--------------------------|--|
| Population                            |            | 23,356         |          | 23,477         |          | 24,28                    |  |
| Households                            |            | 7,416          |          | 7,465          |          | 7,61                     |  |
| Families                              |            | 5,304          |          | 5,340          |          | 5,44                     |  |
| Average Household Size                |            | 3.15           |          | 3.14           |          | 3.1                      |  |
| Owner Occupied Housing Units          |            | 4,748          |          | 4,608          |          | 4,7                      |  |
| Renter Occupied Housing Units         |            | 2,668          |          | 2,857          |          | 2,9                      |  |
| Median Age                            |            | 34.8           |          | 34.9           |          | 35                       |  |
| Trends: 2011 - 2016 Annual Rate       |            | Area           |          | State          |          | Nation                   |  |
| Population                            |            | 0.68%          |          | 1.02%          |          | 0.67                     |  |
| Households                            |            | 0.41%          |          | 0.96%          |          | 0.71                     |  |
| Families                              |            | 0.38%          |          | 0.92%          |          | 0.57                     |  |
| Owner HHs                             |            | 0.47%          |          | 1.10%          |          | 0.91                     |  |
| Median Household Income               |            | 3.52%          |          | 3.59%          |          | 2.75                     |  |
|                                       |            |                | 20       | 11             | 20       | 016                      |  |
| Households by Income                  |            |                | Number   | Percent        | Number   | Perce                    |  |
| <\$15,000                             |            |                | 500      | 6.7%           | 458      | 6.0                      |  |
| \$15,000 - \$24,999                   |            |                | 621      | 8.3%           | 465      | 6.1                      |  |
| \$25,000 - \$34,999                   |            |                | 852      | 11.4%          | 599      | 7.9                      |  |
| \$35,000 - \$49,999                   |            |                | 1,356    | 18.2%          | 1,064    | 14.0                     |  |
| \$50,000 - \$74,999                   |            |                | 1,852    | 24.8%          | 1,871    | 24.6                     |  |
| \$75,000 - \$99,999                   |            |                | 1,070    | 14.3%          | 1,606    | 21.1                     |  |
| \$100,000 - \$149,999                 |            |                | 895      | 12.0%          | 1,126    | 14.8                     |  |
| \$150,000 - \$199,999                 |            |                | 218      | 2.9%           | 307      | 4.0                      |  |
| \$200,000+                            |            |                | 103      | 1.4%           | 124      | 1.6                      |  |
|                                       |            |                |          |                |          |                          |  |
| Median Household Income               |            |                | \$53,641 |                | \$63,758 |                          |  |
| Average Household Income              |            |                | \$64,780 |                | \$74,186 |                          |  |
| Per Capita Income                     |            |                | \$20,717 |                | \$23,404 |                          |  |
|                                       | 20         | 10             |          | 11             |          | 016                      |  |
| Population by Age                     | Number     | Percent        | Number   | Percent        | Number   | Perce                    |  |
| 0 - 4                                 | 1,693      | 7.2%           | 1,675    | 7.1%           | 1,733    | 7.1                      |  |
| 5 - 9                                 | 1,611      | 6.9%           | 1,609    | 6.9%           | 1,640    | 6.8                      |  |
| 10 - 14                               | 1,705      | 7.3%           | 1,709    | 7.3%           | 1,767    | 7.3                      |  |
| 15 - 19                               | 1,862      | 8.0%           | 1,861    | 7.9%           | 1,780    | 7.3                      |  |
| 20 - 24                               | 1,671      | 7.2%           | 1,684    | 7.2%           | 1,670    | 6.9                      |  |
| 25 - 34                               | 3,210      | 13.7%          | 3,229    | 13.8%          | 3,379    | 13.9                     |  |
| 35 - 44                               | 3,462      | 14.8%          | 3,455    | 14.7%          | 3,408    | 14.0                     |  |
| 45 - 54                               | 3,259      | 14.0%          | 3,262    | 13.9%          | 3,094    | 12.7                     |  |
| 55 - 64                               | 2,547      | 10.9%          | 2,599    | 11.1%          | 2,894    | 11.9                     |  |
| 65 - 74                               | 1,480      | 6.3%           | 1,535    | 6.5%           | 1,963    | 8.1                      |  |
| 75 - 84                               | 676        | 2.9%           | 680      | 2.9%           | 749      | 3.1                      |  |
| 85+                                   | 179        | 0.8%           | 179      | 0.8%           | 207      | 0.9                      |  |
|                                       |            | 10             |          | 11             |          |                          |  |
| Race and Ethnicity                    |            | Number Percent |          | Number Percent |          | <b>2016</b> Number Perce |  |
| White Alone                           | 14,159     | 60.6%          | 14,165   | 60.3%          | 13,719   | 56.5                     |  |
| Black Alone                           | 1,356      | 5.8%           | 1,348    | 5.7%           | 1,400    | 5.8                      |  |
| DIGCK AIUTE                           | 215        | 0.9%           | 215      | 0.9%           | 221      | 0.9                      |  |
| American Indian Alono                 | 213        |                |          | 3.9%           | 995      | 4.1                      |  |
| American Indian Alone                 | 026        | / NO/          |          |                | 990      | 4                        |  |
| Asian Alone                           | 926<br>163 | 4.0%           | 913      |                |          | Λ-                       |  |
| Asian Alone<br>Pacific Islander Alone | 163        | 0.7%           | 162      | 0.7%           | 176      | 0.7                      |  |
| Asian Alone                           |            |                |          |                |          | 0.7<br>26.6<br>5.4       |  |

#### 2011 Household Income