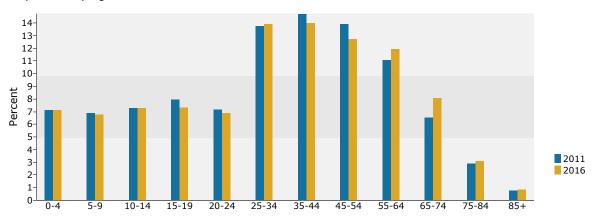

E TROPICANA AVE & MOUNTAIN VISTA ST, LAS VEGAS, NV, 89121 Latitude: 36.100204 Ring: 1 mile radius Longitude: -115.073296

| Summary                               |            | 2010           |          | 2011           |          | 201                      |  |
|---------------------------------------|------------|----------------|----------|----------------|----------|--------------------------|--|
| Population                            |            | 23,356         |          | 23,477         |          | 24,28                    |  |
| Households                            |            | 7,416          |          | 7,465          |          | 7,61                     |  |
| Families                              |            | 5,304          |          | 5,340          |          | 5,44                     |  |
| Average Household Size                |            | 3.15           |          | 3.14           |          | 3.1                      |  |
| Owner Occupied Housing Units          |            | 4,748          |          | 4,608          |          | 4,7                      |  |
| Renter Occupied Housing Units         |            | 2,668          |          | 2,857          |          | 2,9                      |  |
| Median Age                            |            | 34.8           |          | 34.9           |          | 35                       |  |
| Trends: 2011 - 2016 Annual Rate       |            | Area           |          | State          |          | Nation                   |  |
| Population                            |            | 0.68%          |          | 1.02%          |          | 0.67                     |  |
| Households                            |            | 0.41%          |          | 0.96%          |          | 0.71                     |  |
| Families                              |            | 0.38%          |          | 0.92%          |          | 0.57                     |  |
| Owner HHs                             |            | 0.47%          |          | 1.10%          |          | 0.91                     |  |
| Median Household Income               |            | 3.52%          |          | 3.59%          |          | 2.75                     |  |
|                                       |            |                | 20       | 11             | 20       | 016                      |  |
| Households by Income                  |            |                | Number   | Percent        | Number   | Perce                    |  |
| <\$15,000                             |            |                | 500      | 6.7%           | 458      | 6.0                      |  |
| \$15,000 - \$24,999                   |            |                | 621      | 8.3%           | 465      | 6.1                      |  |
| \$25,000 - \$34,999                   |            |                | 852      | 11.4%          | 599      | 7.9                      |  |
| \$35,000 - \$49,999                   |            |                | 1,356    | 18.2%          | 1,064    | 14.0                     |  |
| \$50,000 - \$74,999                   |            |                | 1,852    | 24.8%          | 1,871    | 24.6                     |  |
| \$75,000 - \$99,999                   |            |                | 1,070    | 14.3%          | 1,606    | 21.1                     |  |
| \$100,000 - \$149,999                 |            |                | 895      | 12.0%          | 1,126    | 14.8                     |  |
| \$150,000 - \$199,999                 |            |                | 218      | 2.9%           | 307      | 4.0                      |  |
| \$200,000+                            |            |                | 103      | 1.4%           | 124      | 1.6                      |  |
|                                       |            |                |          |                |          |                          |  |
| Median Household Income               |            |                | \$53,641 |                | \$63,758 |                          |  |
| Average Household Income              |            |                | \$64,780 |                | \$74,186 |                          |  |
| Per Capita Income                     |            |                | \$20,717 |                | \$23,404 |                          |  |
|                                       | 20         | 10             |          | 11             |          | 016                      |  |
| Population by Age                     | Number     | Percent        | Number   | Percent        | Number   | Perce                    |  |
| 0 - 4                                 | 1,693      | 7.2%           | 1,675    | 7.1%           | 1,733    | 7.1                      |  |
| 5 - 9                                 | 1,611      | 6.9%           | 1,609    | 6.9%           | 1,640    | 6.8                      |  |
| 10 - 14                               | 1,705      | 7.3%           | 1,709    | 7.3%           | 1,767    | 7.3                      |  |
| 15 - 19                               | 1,862      | 8.0%           | 1,861    | 7.9%           | 1,780    | 7.3                      |  |
| 20 - 24                               | 1,671      | 7.2%           | 1,684    | 7.2%           | 1,670    | 6.9                      |  |
| 25 - 34                               | 3,210      | 13.7%          | 3,229    | 13.8%          | 3,379    | 13.9                     |  |
| 35 - 44                               | 3,462      | 14.8%          | 3,455    | 14.7%          | 3,408    | 14.0                     |  |
| 45 - 54                               | 3,259      | 14.0%          | 3,262    | 13.9%          | 3,094    | 12.7                     |  |
| 55 - 64                               | 2,547      | 10.9%          | 2,599    | 11.1%          | 2,894    | 11.9                     |  |
| 65 - 74                               | 1,480      | 6.3%           | 1,535    | 6.5%           | 1,963    | 8.1                      |  |
| 75 - 84                               | 676        | 2.9%           | 680      | 2.9%           | 749      | 3.1                      |  |
| 85+                                   | 179        | 0.8%           | 179      | 0.8%           | 207      | 0.9                      |  |
|                                       |            | 10             |          | 11             |          |                          |  |
| Race and Ethnicity                    |            | Number Percent |          | Number Percent |          | <b>2016</b> Number Perce |  |
| White Alone                           | 14,159     | 60.6%          | 14,165   | 60.3%          | 13,719   | 56.5                     |  |
| Black Alone                           | 1,356      | 5.8%           | 1,348    | 5.7%           | 1,400    | 5.8                      |  |
| DIGCK AIUTE                           | 215        | 0.9%           | 215      | 0.9%           | 221      | 0.9                      |  |
| American Indian Alono                 | 213        |                |          | 3.9%           | 995      | 4.1                      |  |
| American Indian Alone                 | 026        | / NO/          |          |                | 990      | 4                        |  |
| Asian Alone                           | 926<br>163 | 4.0%           | 913      |                |          | Λ-                       |  |
| Asian Alone<br>Pacific Islander Alone | 163        | 0.7%           | 162      | 0.7%           | 176      | 0.7                      |  |
| Asian Alone                           |            |                |          |                |          | 0.7<br>26.6<br>5.4       |  |

#### Population by Age