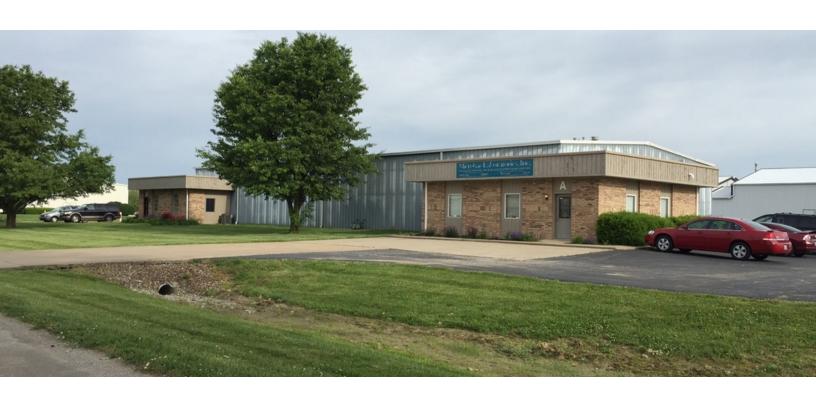

2701 N Cullen Avenue, Evansville, IN 47715

#### PROPERTY DESCRIPTION

2,360 SF available with 12'x12' drive-in and 2 man-doors. This Kirby engineered steel building constructed in 1989 has a clear span steel frame with 6" fiberglass insulation on the walls and ceiling. Ceiling height is 14' at the eves and 17' in the center.