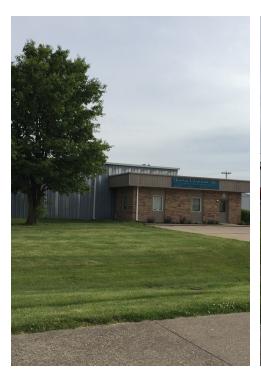

2701 N Cullen Avenue, Evansville, IN 47715

#### PROPERTY DESCRIPTION

2,360 SF available with 12'x12' drive-in and 2 man-doors. This Kirby engineered steel building constructed in 1989 has a clear span steel frame with 6" fiberglass insulation on the walls and ceiling. Ceiling height is 14' at the eves and 17' in the center.