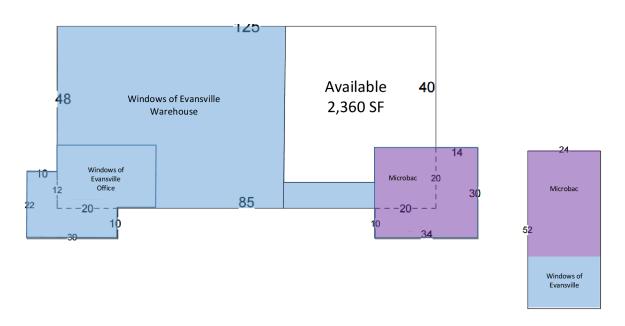

#### **LEASE OVERVIEW**

| AVAILABLE SF:      | 2,360 SF          |
|--------------------|-------------------|
| LEASE RATE:        | \$5.50 SF/Yr [MG] |
| LOT SIZE:          | 0.99 Acres        |
| BUILDING SIZE:     | 9,788 SF          |
| GRADE LEVEL DOORS: | 2                 |
| DOCK HIGH DOORS:   | 1                 |
| CEILING HEIGHT:    | 17.0 FT           |
| YEAR BUILT:        | 1989              |
| ZONING:            | M-1               |

#### PROPERTY DESCRIPTION

2,360 SF available with 12'x12' drive-in and 2 man-doors. This Kirby engineered steel building constructed in 1989 has a clear span steel frame with 6" fiberglass insulation on the walls and ceiling. Ceiling height is 14' at the eves and 17' in the center.