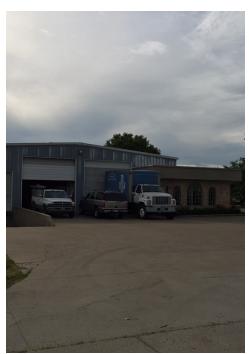

#### PROPERTY DESCRIPTION

2,360 SF available with 12'x12' drive-in and 2 man-doors. This Kirby engineered steel building constructed in 1989 has a clear span steel frame with 6" fiberglass insulation on the walls and ceiling. Ceiling height is 14' at the eves and 17' in the center.