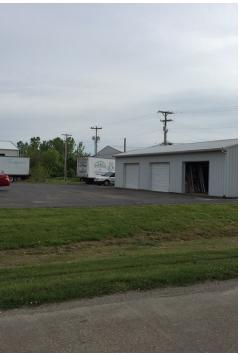

#### PROPERTY DESCRIPTION

2,360 SF available with 12'x12' drive-in and 2 man-doors. This Kirby engineered steel building constructed in 1989 has a clear span steel frame with 6" fiberglass insulation on the walls and ceiling. Ceiling height is 14' at the eves and 17' in the center.