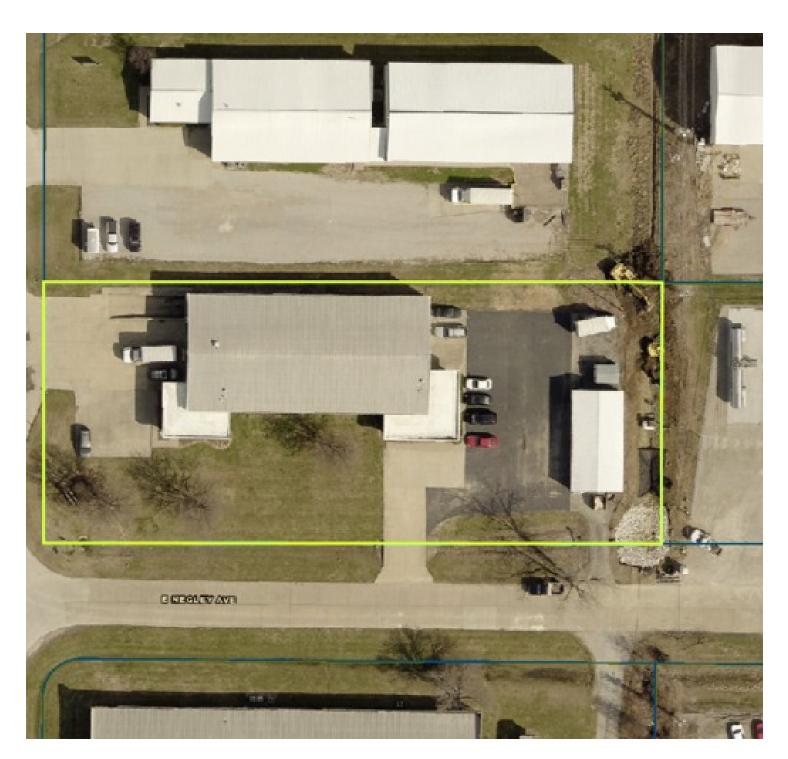

#### **LEASE OVERVIEW**

| AVAILABLE SF:      | 2,360 SF          |
|--------------------|-------------------|
| LEASE RATE:        | \$5.50 SF/Yr [MG] |
| LOT SIZE:          | 0.99 Acres        |
| BUILDING SIZE:     | 9,788 SF          |
| GRADE LEVEL DOORS: | 2                 |
| DOCK HIGH DOORS:   | 1                 |
| CEILING HEIGHT:    | 17.0 FT           |
| YEAR BUILT:        | 1989              |
| ZONING:            | M-1               |

#### PROPERTY DESCRIPTION

2,360 SF available with 12'x12' drive-in and 2 man-doors. This Kirby engineered steel building constructed in 1989 has a clear span steel frame with 6" fiberglass insulation on the walls and ceiling. Ceiling height is 14' at the eves and 17' in the center.