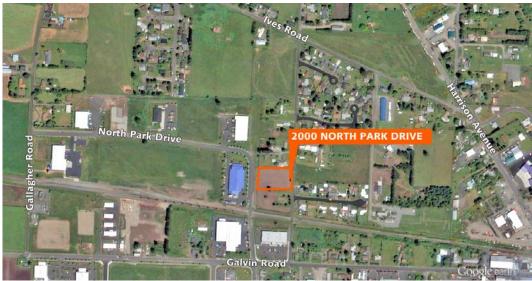

## 2000 North Park Drive

Centralia, WA

| 9,999 SF warehouse      |
|-------------------------|
| Divisible to 5,000 SF   |
| 2 grade-level doors     |
| New construction        |
| 18' clear height        |
| 3-phase power available |
| See site plan on back   |
|                         |

## 2000 North Park Drive