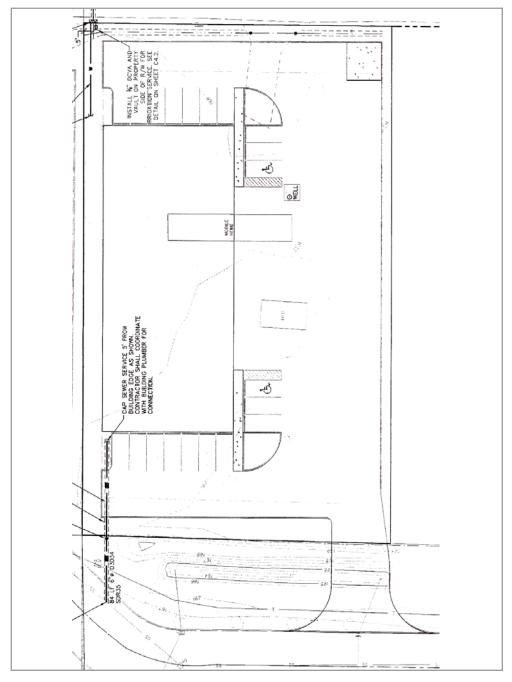

## 2000 North Park Drive

Centralia, WA

| 9,999 SF warehouse      |
|-------------------------|
| Divisible to 5,000 SF   |
| 2 grade-level doors     |
| New construction        |
| 18' clear height        |
| 3-phase power available |
| See site plan on back   |
|                         |