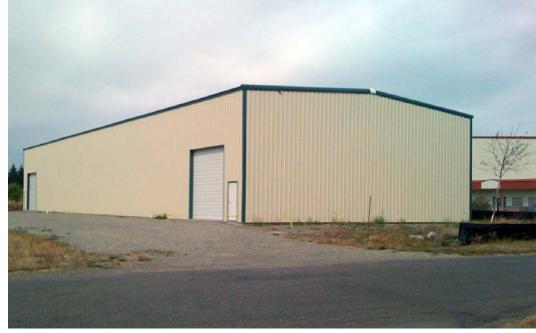

## 2000 North Park Drive

Centralia, WA

| 9,999 SF warehouse      |
|-------------------------|
| Divisible to 5,000 SF   |
| 2 grade-level doors     |
| New construction        |
| 18' clear height        |
| 3-phase power available |
| See site plan on back   |
|                         |