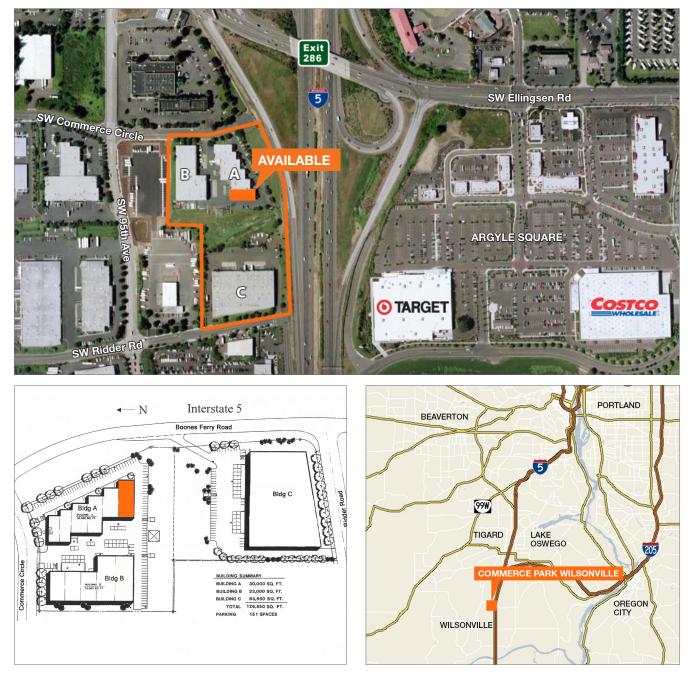

Commerce Park Wilsonville is a 126,500 square foot industrial park located in Wilsonville, Oregon Frontage on I-5 at the Stafford interchange provides excellent freeway exposure as well as immediate freeway access Many amenities are nearby including numerous restaurants, banks, and other support services

## Commerce Park Wilsonville, Building A