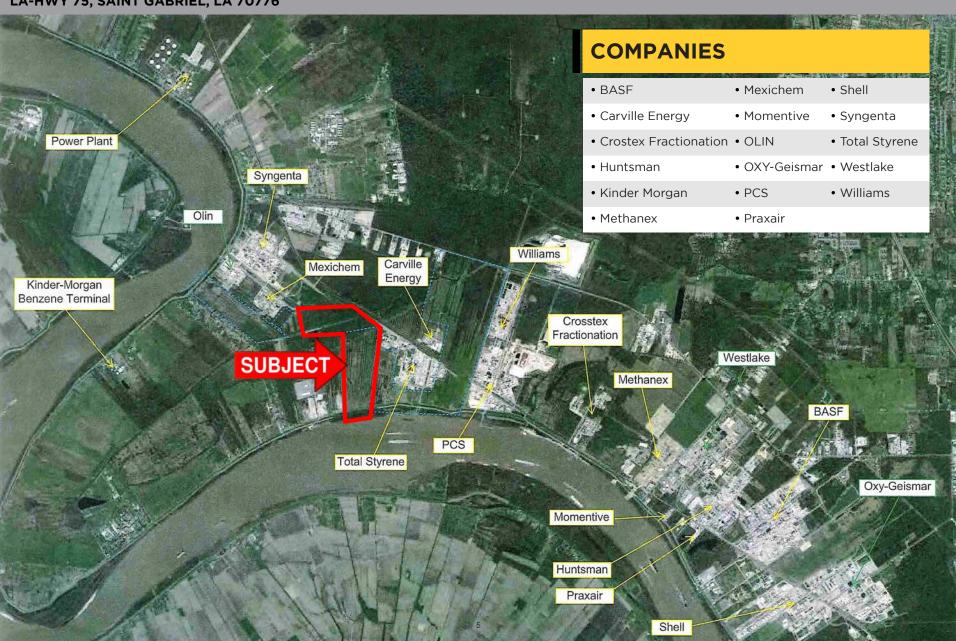

## **NEIGHBORING INDUSTRY**

**LA-HWY 75, SAINT GABRIEL, LA 70776** 

For more information, please contact: