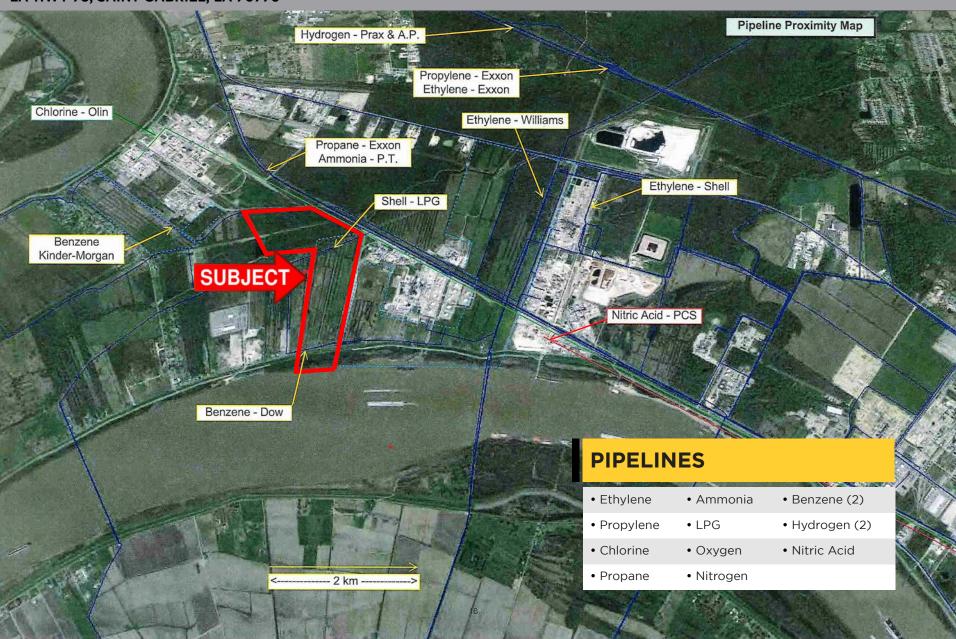

## **NEIGHBORING INDUSTRY**

**LA-HWY 75, SAINT GABRIEL, LA 70776** 

For more information, please contact: