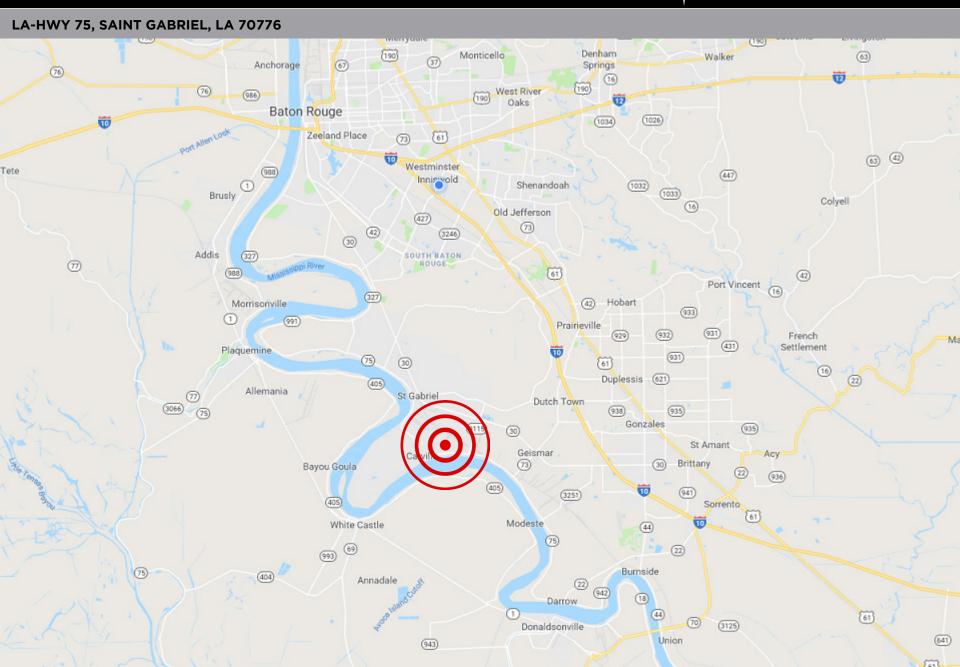

ST. GABRIEL, LOUISIANA

377.60 ACRES | VACANT LAND

**LA-HWY 75, SAINT GABRIEL, LA 70776** 

#### LA-HWY 75, SAINT GABRIEL, LA 70776