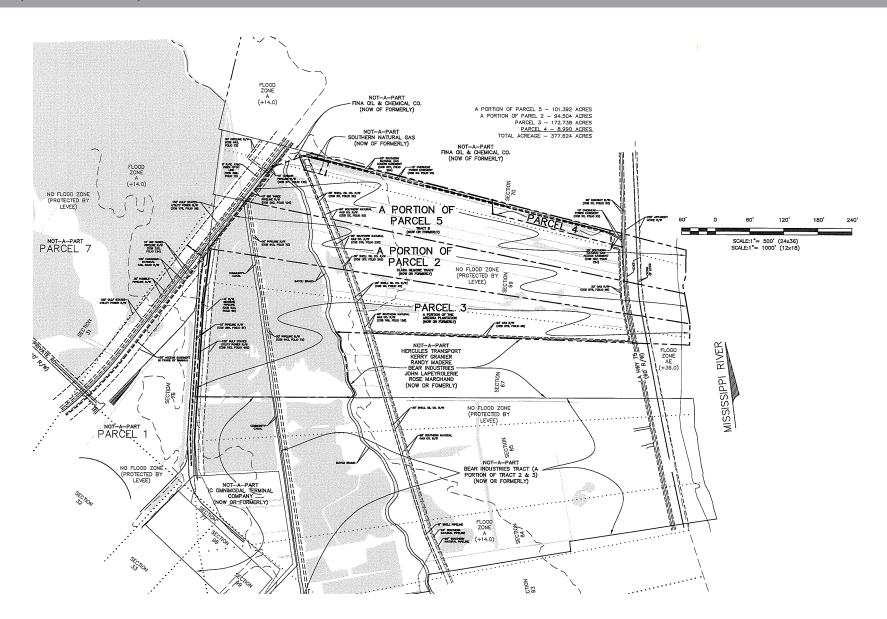

# SAINT GABRIEL, LA

\$16,992,000

- \$45,000 Per Acre
- 377.60 Total Acres Available
- 1,432 Ft. Deep Draft River Frontage
- · Rail Available to Site
- Easy Access to LA-Highway 30 and Interstate 10