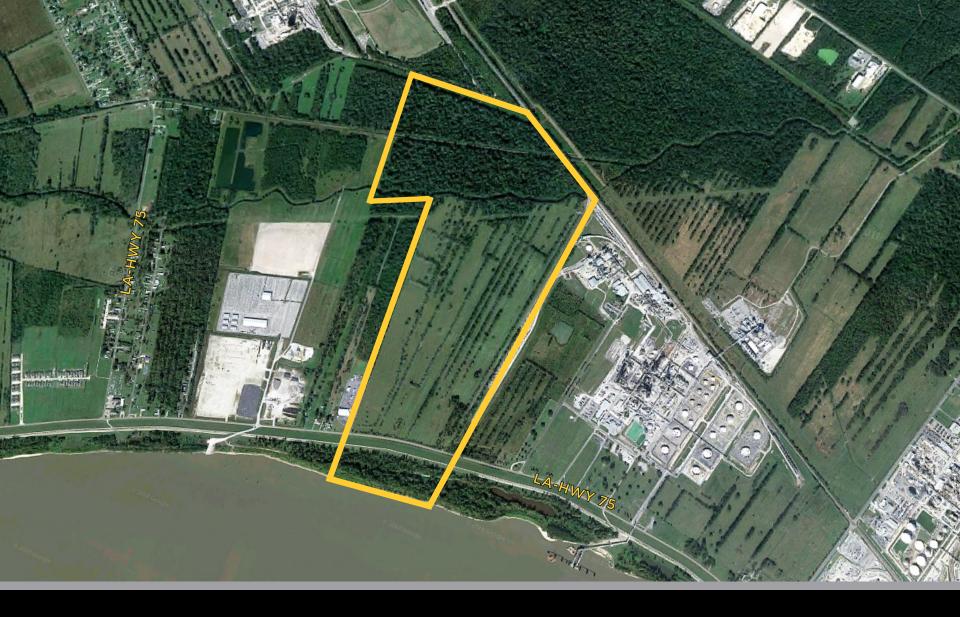

ST. GABRIEL, LOUISIANA

377.60 ACRES | VACANT LAND

**LA-HWY 75, SAINT GABRIEL, LA 70776** 

# SAINT GABRIEL, LA

\$16,992,000

- \$45,000 Per Acre
- 377.60 Total Acres Available
- 1,432 Ft. Deep Draft River Frontage
- · Rail Available to Site
- Easy Access to LA-Highway 30 and Interstate 10