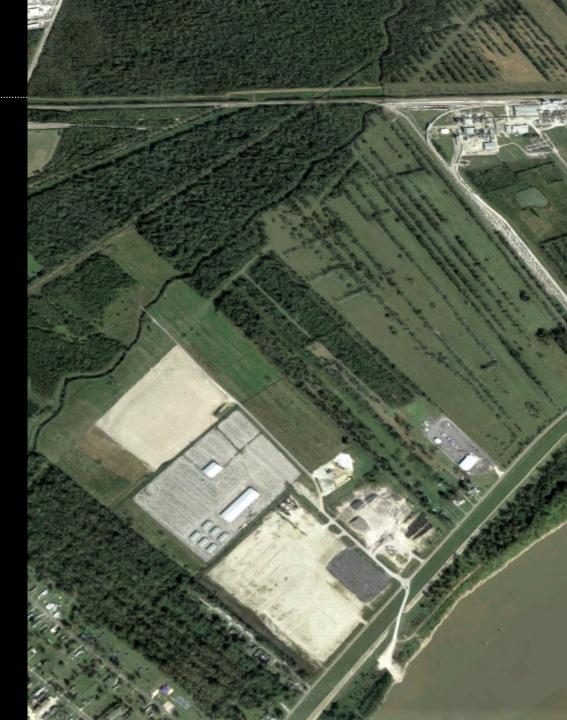

ST. GABRIEL, LOUISIANA

377.60 ACRES | VACANT LAND

**LA-HWY 75, SAINT GABRIEL, LA 70776** 

# SAINT GABRIEL, LA

\$16,992,000

- \$45,000 Per Acre
- 377.60 Total Acres Available
- 1,432 Ft. Deep Draft River Frontage
- · Rail Available to Site
- Easy Access to LA-Highway 30 and Interstate 10