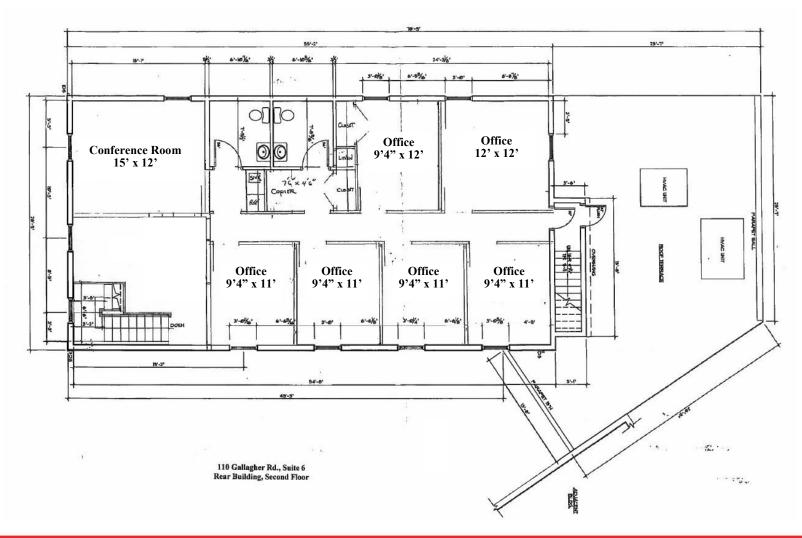

## **Building Features:**

- Building contains 4,020 square feet
- Second floor space available containing 1,820 square feet
- Building situated on 0.45 acres
- On site parking
- Located along the Main Line
- 1/2 mile to the Strafford SEPTA Station and 1 mile to the Wayne SEPTA Station
- Amenities nearby: Wawa, Lancaster County Farmer's Market, Bertucci's, Strafford Shopping Center
- Ownership and management on site
- \$22.00/SF + Utilities