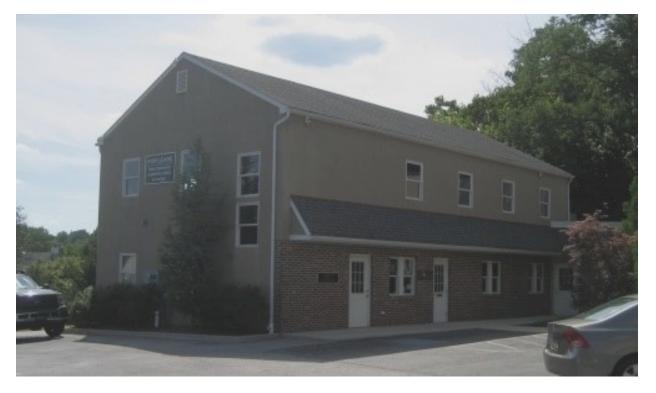

## **Building Features:**

- Building contains 4,020 square feet
- Second floor space available containing 1,820 square feet
- Building situated on 0.45 acres
- On site parking
- Located along the Main Line
- 1/2 mile to the Strafford SEPTA Station and 1 mile to the Wayne SEPTA Station
- Amenities nearby: Wawa, Lancaster County Farmer's Market, Bertucci's, Strafford Shopping Center
- Ownership and management on site
- \$22.00/SF + Utilities