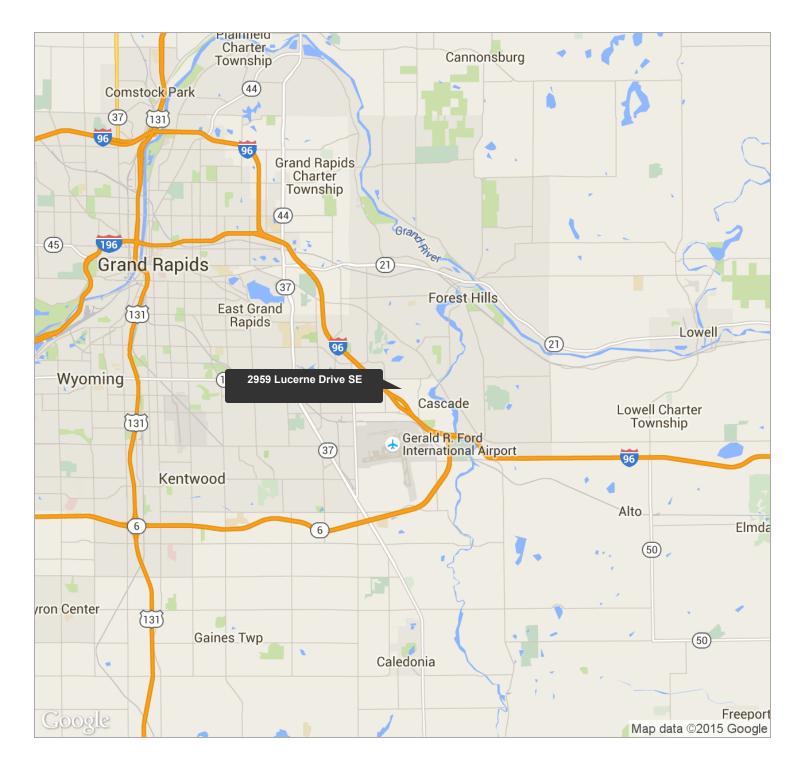

#### **PROPERTY DESCRIPTION**

Well maintained professional office building in Centennial Park, offering flexible floor plans and numerous windows. Generous parking to accommodate all uses. Easy access off of Tahoe Drive or Lucerne Drive. Close to I-96 and Gerald R. Ford International Airport

#### **PROPERTY HIGHLIGHTS**

- Beautiful Centennial Park at 28th St. and Kraft Ave.
- 3/4 mile east of I-96 and 28th street interchange
- 10 minutes to Gerald R. Ford International Airport
- Abundance of stores, restaurants, shopping, etc.
- Up to 20,000 sq. ft. available.
- Renovated in 2014
- Rent ranges from \$12.95 to \$14.95 per sq. ft.