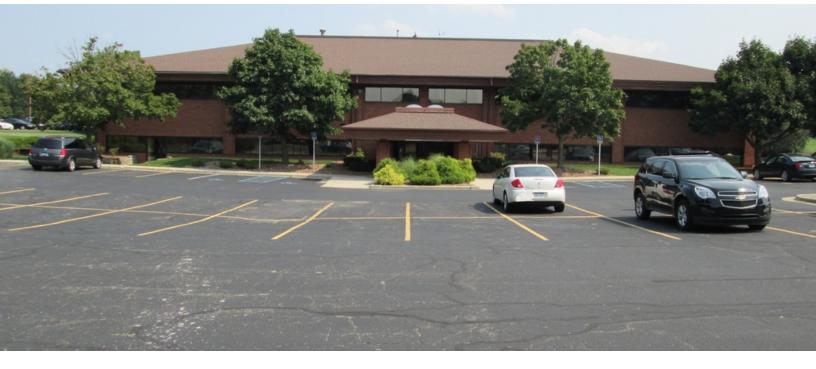

#### **PROPERTY DESCRIPTION**

Well maintained professional office building in Centennial Park, offering flexible floor plans and numerous windows. Generous parking to accommodate all uses. Easy access off of Tahoe Drive or Lucerne Drive. Close to I-96 and Gerald R. Ford International Airport

#### **PROPERTY HIGHLIGHTS**

- Beautiful Centennial Park at 28th St. and Kraft Ave.
- 3/4 mile east of I-96 and 28th street interchange
- 10 minutes to Gerald R. Ford International Airport
- Abundance of stores, restaurants, shopping, etc.
- Up to 20,000 sq. ft. available.
- Renovated in 2014
- Rent ranges from \$12.95 to \$14.95 per sq. ft.