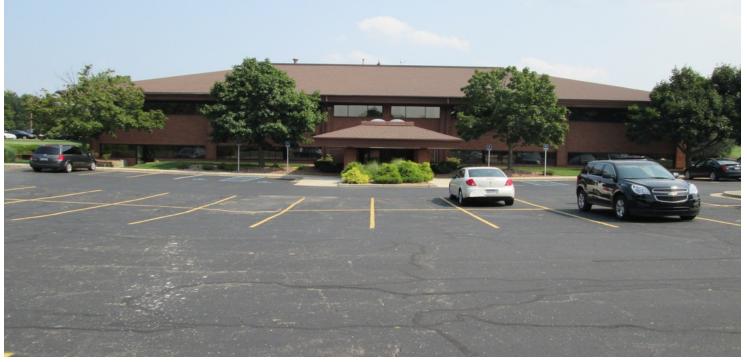

**

- Beautiful Centennial Park at 28th St. and Kraft Ave.
- 3/4 mile east of I-96 and 28th street interchange
- 10 minutes to Gerald R. Ford International Airport
- Abundance of stores, restaurants, shopping, etc.
- Up to 20,000 sq. ft. available.
- Renovated in 2014
- Rent ranges from \$12.95 to \$14.95 per sq. ft.



JIM TOWNSLEY Advisor 616.799.2125

jim.townsley@svn.com

KEVIN LIPKE Senior Adviso

Senior Advisor 616.293.5987 kevin.lipke@svn.com

All Sperry Van Ness<sup>®</sup> Offices Independently Owned & Operated. The information listed above has been obtained from sources we believe to be reliable, however, we accept no responsibility for its correctness.



## FOR LEASE | OFFICE OFFICE SPACE FOR LEASE IN CENTENNIAL PARK

2959 Lucerne Drive SE, Grand Rapids, MI 49546

#### Photos











#### JIM TOWNSLEY

Advisor 616.799.2125 jim.townsley@svn.com

### KEVIN LIPKE

Senior Advisor 616.293.5987 kevin.lipke@svn.com

All Sperry Van Ness<sup>®</sup> Offices Independently Owned & Operated. The information listed above has been obtained from sources we believe to be reliable, however, we accept no responsibility for its correctness.

svn.com

### FOR LEASE | OFFICE OFFICE SPACE FOR LEASE IN CENTENNIAL PARK

2959 Lucerne Drive SE, Grand Rapids, MI 49546

### **Available Spaces**

| Lease Rate:      | \$12.95 - 13.95 SF/YR [MG] <b>Total Space</b> |               | 1,544 - 15,504 SF |           |            |          |
|------------------|-----------------------------------------------|---------------|-------------------|-----------|------------|----------|
| Lease Type: