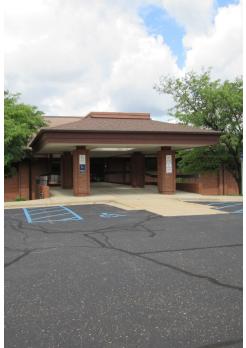

#### **PROPERTY DESCRIPTION**

Well maintained professional office building in Centennial Park, offering flexible floor plans and numerous windows. Generous parking to accommodate all uses. Easy access off of Tahoe Drive or Lucerne Drive. Close to I-96 and Gerald R. Ford International Airport

#### **PROPERTY HIGHLIGHTS**

- Beautiful Centennial Park at 28th St. and Kraft Ave.
- 3/4 mile east of I-96 and 28th street interchange
- 10 minutes to Gerald R. Ford International Airport
- Abundance of stores, restaurants, shopping, etc.
- Up to 20,000 sq. ft. available.
- Renovated in 2014
- Rent ranges from \$12.95 to \$14.95 per sq. ft.

#### Photos