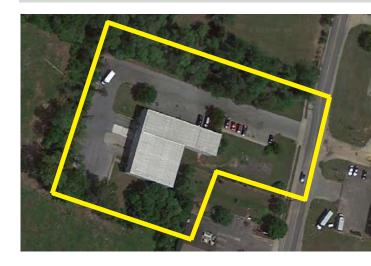

## **Property Description**

- 10,433± SF industrial building available for sale
- Situated on 2.19± acres
- 176.93± feet frontage on main road
- Block 3202/Lot 40.02
- 20' ceilings
- 23' x 39' column spacing
- 1 drive-in (12' x 14')
- 3 tailgates
- 10 bakery delivery tailgates
- Gas heat
- Sodium vapor lighting
- Steel & cinder block construction
- Zoned IC Interchange Commercial
- Close proximity to Route 55, Route 40 (Harding Highway), and Route 47 (Delsea Drive)