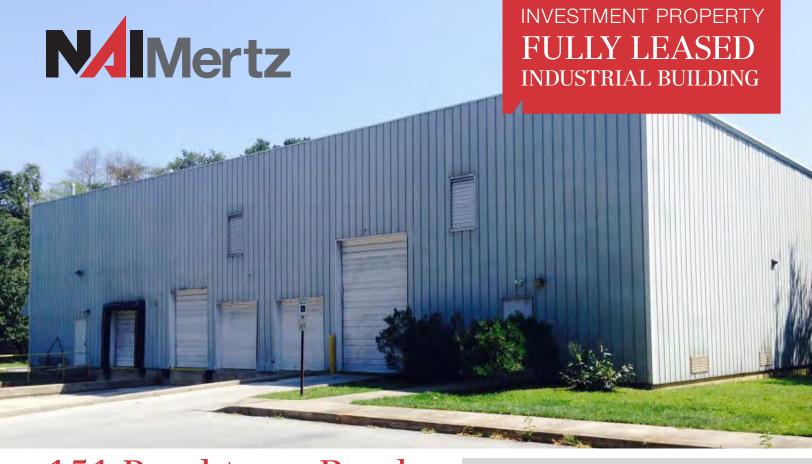

# 151 Porchtown Road

Franklin Twp, Gloucester County, NJ

## **Property Description**

- 10,433± SF industrial building available for sale
- Situated on 2.19± acres
- 176.93± feet frontage on main road
- Block 3202/Lot 40.02
- 20' ceilings
- 23' x 39' column spacing
- 1 drive-in (12' x 14')
- 3 tailgates
- 10 bakery delivery tailgates
- Gas heat
- Sodium vapor lighting
- Steel & cinder block construction
- Zoned IC Interchange Commercial
- Close proximity to Route 55, Route 40 (Harding Highway), and Route 47 (Delsea Drive)

## **FULLY LEASED - TERM LEASES**

Tenants are Tasty Baking Company

and KD Productions

Tasty Baking Company has

been a tenant since the property was built in 1995

For more information: