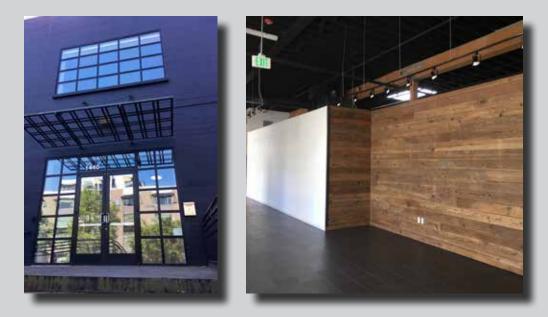

### Pearl District Creative Efficiency-Defined

- · 26,000 SF Newly Renovated Creative Office Available
- · Wide open 6,000-10,000 SF floorplates
- Massive windows allowing for abundant natural light with 14' ceiling heights & exposed wood beams
- High Visibility Building Naming opportunity
- Fiber-served
- · Bike parking & shower facilities located in building
- · Directly on Streetcar line
- · Reduced rate on lower level
- Parking 1.35/1,000 within 2 blocks of project
- · Great access to I-405 & I-5
- · Available now and during renovation