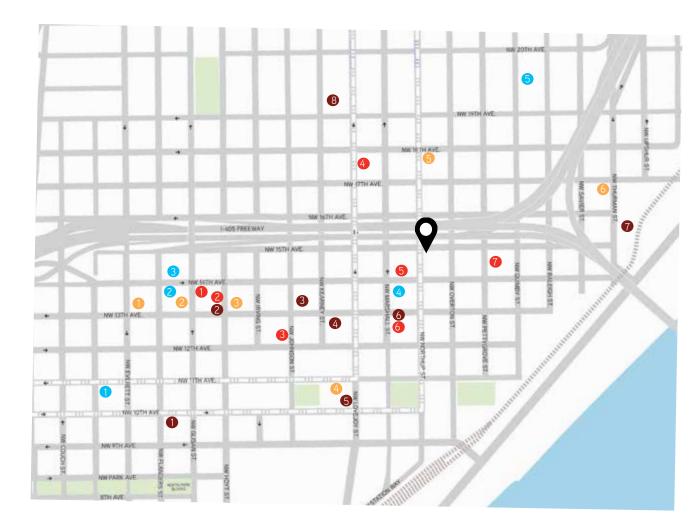

#### Restaurants

- 1. TILT Handcrafted Food & Drink
- 2. Andina
- 3. Paragon Restaurant & Bar
- 4. Yama Sushi
- 5. Boke Bowl
- 6. Olympia Provisions

#### Coffee/Cafes

- 1. Nuvrei
- 2. Daily Cafe
- 3. Nossa Familia
- 4. Lovejoy Bakers
- 5. Barista
- 6. Sisters Coffee
- 7. Breken Kitchen
- 8. The Commissary

#### Breweries/Brewpubs

- 1. Deschutes Brewery
- 2. Rogue Distillery and Public House
- 3. 10 Barrel Brewing
- 4. Bridgeport Brewing Company
- 5. Lucky Labrador Beer Hall

#### Gyms/Recreation

- 1. Yas Yoga and Spinning
- 2. Yo Yo Yogi
- 3. 24 hour fitness
- 4. Planet Granite
- 5. LA Fitness
- 6. Pure Barre Portland
- 7. VC Crossfit