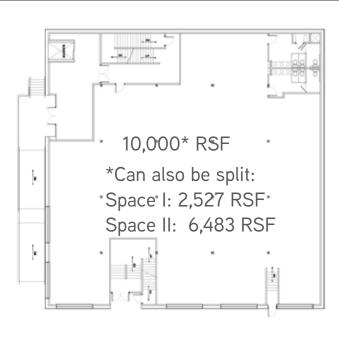

ARL CREATIVE FOR LEASE

Approximately 26,000 SF

NW 15TH & NW NORTHRUP ST. PORTLAND, OR 97209



1

DAREN DUKE 503 499 0056 daren.duke@colliers.com CARTER BEYL 503 542 5892 carter.beyl@colliers.com

do

### Pearl District Creative Efficiency-Defined



- · 26,000 SF Newly Renovated Creative Office Available
- · Wide open 6,000-10,000 SF floorplates
- Massive windows allowing for abundant natural light with 14' ceiling heights & exposed wood beams
- High Visibility Building Naming opportunity
- Fiber-served
- · Bike parking & shower facilities located in building
- · Directly on Streetcar line
- · Reduced rate on lower level
- Parking 1.35/1,000 within 2 blocks of project
- · Great access to I-405 & I-5
- · Available now and during renovation

LOWER LEVEL

FIRST FLOOR

#### SECOND FLOOR







NORTH

## Love Where You Work



#### Restaurants

- 1. TILT Handcrafted Food & Drink
- 2. Andina
- 3. Paragon Restaurant & Bar
- 4. Yama Sushi
- 5. Boke Bowl
- 6. Olympia Provisions

#### Coffee/Cafes

- 1. Nuvrei
- 2. Daily Cafe
- 3. Nossa Familia
- 4. Lovejoy Bakers
- 5. Barista
- 6. Sisters Coffee
- 7. Breken Kitchen
- 8. The Commissary

#### Breweries/Brewpubs

- 1. Deschutes Brewery
- 2. Rogue Distillery and Public House
- 3. 10 Barrel Brewing
- 4. Bridgeport Brewing Company
- 5. Lucky Labrador Beer Hall

#### Gyms/Recreation

- 1. Yas Yoga and Spinning
- 2. Yo Yo Yogi
- 3. 24 hour fitness
- 4. Planet Granite
- 5. LA Fitness
- 6. Pure Barre Portland
- 7. VC Crossfit

### NORTH PEARL

# CREATIVE FOR LEASE

Approximately 26,000 SF

RATE: \$29.00/SF/YR NNN LOW \$6.50 NNN EXPENSES

N