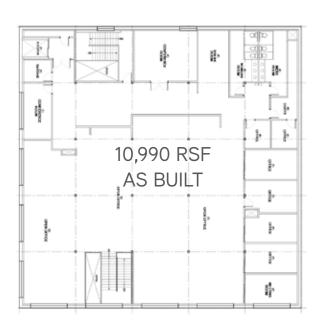

### Pearl District Creative Efficiency-Defined

- · 26,000 SF Newly Renovated Creative Office Available
- · Wide open 6,000-10,000 SF floorplates
- Massive windows allowing for abundant natural light with 14' ceiling heights & exposed wood beams
- High Visibility Building Naming opportunity
- Fiber-served
- · Bike parking & shower facilities located in building
- · Directly on Streetcar line
- · Reduced rate on lower level
- Parking 1.35/1,000 within 2 blocks of project
- · Great access to I-405 & I-5
- · Available now and during renovation