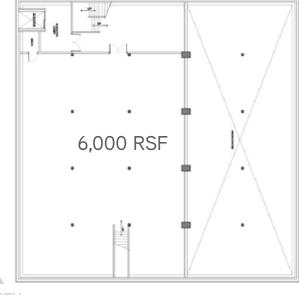

PEARL CREATIVE FOR LEASE

Approximately 26,000 SF

NW 15TH & NW NORTHRUP ST. PORTLAND, OR 97209



1

DAREN DUKE 503 499 0056 daren.duke@colliers.com CARTER BEYL 503 542 5892 carter.beyl@colliers.com

do

### Pearl District Creative Efficiency-Defined



- · 26,000 SF Newly Renovated Creative Office Available
- · Wide open 6,000-10,000 SF floorplates
- Massive windows allowing for abundant natural light with 14' ceiling heights & exposed wood beams
- High Visibility Building Naming opportunity
- Fiber-served
- · Bike parking & shower facilities located in building
- · Directly on Streetcar line
- · Reduced rate on lower level
- Parking 1.35/1,000 within 2 blocks of project
- · Great access to I-405 & I-5
- · Available now and during renovation

LOWER LEVEL

FIRST FLOOR

#### SECOND FLOOR







NORTH

## Love Where You Work



#### Restaurants

- 1. TILT Handcrafted Food & Drink
- 2. Andina
- 3. Paragon Restaurant & Bar
- 4. Yama Sushi
- 5. Boke Bowl
- 6. Olympia Provisions

#### Coffee/Cafes

- 1. Nuvrei
- 2. Daily Cafe
- 3. Nossa Familia
- 4. Lovejoy Bakers
- 5. Barista
- 6. Sisters Coffee
- 7. Breken Kitchen
- 8. The Commissary

#### Breweries/Brewpubs

- 1. Deschutes Brewery
- 2. Rogue Distillery and Public House
- 3. 10 Barrel Brewing
- 4. Bridgeport Brewing Company
- 5. Lucky Labrador Beer Hall

#### Gyms/Recreation

- 1. Yas Yoga and Spinning
- 2. Yo Yo Yogi
- 3. 24 hour fitness
- 4. Planet Granite
- 5. LA Fitness
- 6. Pure Barre Portland
- 7. VC Crossfit

### NORTH PEARL

# CREATIVE FOR LEASE

Approximately 26,000 SF

RATE: \$29.00/SF/YR NNN LOW \$6.50 NNN EXPENSES