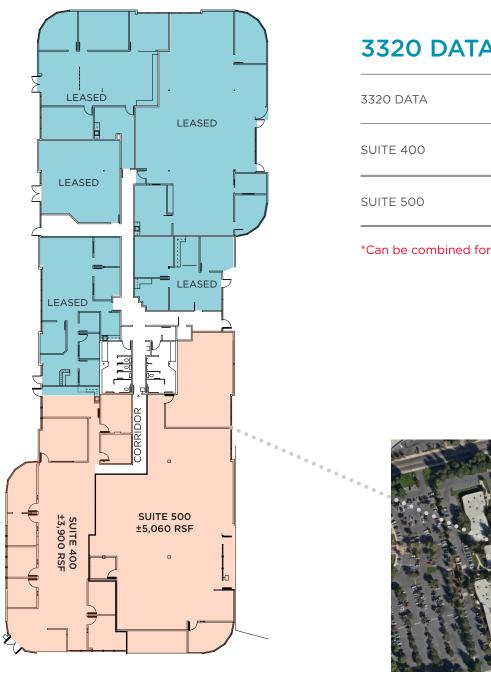

## 3320 DATA DRIVE

| 3320 DATA | ±8,960 rsf Available  |
|-----------|-----------------------|
| SUITE 400 | ±3,900 rsf Available* |
| SUITE 500 | ±5,060 rsf Available* |
|           |                       |

\*Can be combined for a total of ±8,960 SF

RON THOMAS, SIOR **Executive Director** +1 916 288 4801 LIC #01193241

**CHRIS SCHWARZE** 

**Executive Director** +1 916 288 4803 LIC #01291261

**ZACH MOSLE**, CCIM