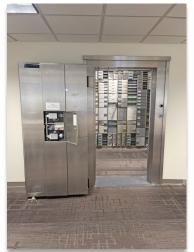

### FORMER BANK OF AMERICA OUTPARCEL SPACE - SUITE F1: ±4,500 SF

- Outparcel with Berkshire Hathaway as co-tenant
- Contains vault and safety deposit boxes
- · High ceilings and abundance of natural Light
- Fantastic monument and building signage
- Abundant parking
- Potential restaurant / medical use