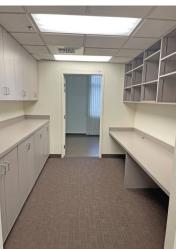

### FORMER BANK OF AMERICA OUTPARCEL SPACE - SUITE F1: ±4,500 SF

- Outparcel with Berkshire Hathaway as co-tenant
- Contains vault and safety deposit boxes
- · High ceilings and abundance of natural Light
- Fantastic monument and building signage
- Abundant parking
- Potential restaurant / medical use