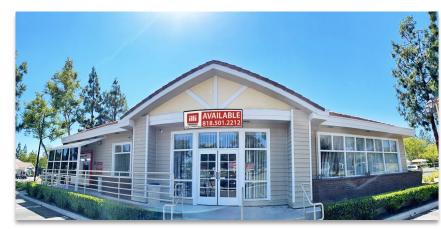

### FORMER BANK OF AMERICA OUTPARCEL SPACE - SUITE F1: ±4,500 SF

- Outparcel with Berkshire Hathaway as co-tenant
- Contains vault and safety deposit boxes
- · High ceilings and abundance of natural Light
- Fantastic monument and building signage
- Abundant parking
- Potential restaurant / medical use