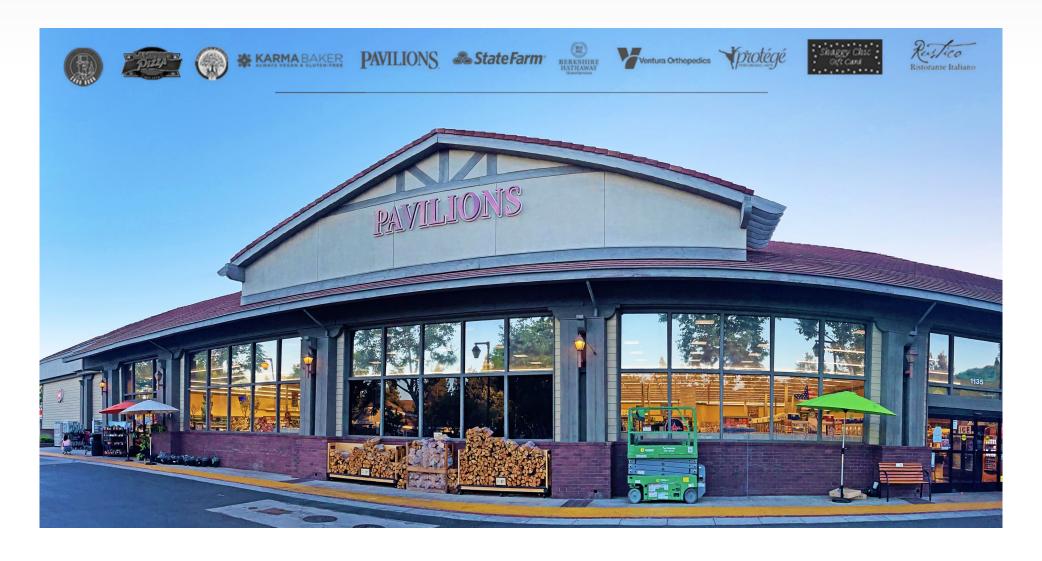

#### **PROPERTY FEATURES**

- Approx. 1,086 4,500 SF available
- Grocery anchored shopping center
- Join Pavilions, Montessori of North Ranch, Berkshire Hathaway, State Farm, Cork Dork, Oak Park Dentistry, and other great tenants
- Retail / restaurant spaces available for lease
- Great tenant mix with restaurants, grocery, insurance, dentistry, jewelry, education, fitness, salon, bakery, clothing

- Beautiful shopping center in Thousand Oaks North Ranch neighborhood
- Extremely affluent area just blocks from Oak Park High School
- Two miles off 101 Freeway at Lindero Canyon Road
- Located at the intersection (hard corner) of Kanan Rd and Lindero Canyon Rd

**AUSTIN HARRELL** (818) 514-0547

austin@illicre.com | DRE# 02051633

**TODD NATHANSON** (818) 514-2204

1125 - 1165 Lindero Canyon Rd, Thousand Oaks, CA 91362 -

| SUITE    | TENANT                                | SQUARE FEET |
|----------|---------------------------------------|-------------|
| 1115     | Oak Park Dentistry for Children (NAP) | 3,456 SF    |
| 1125 A1  | Rustico Italian Restaurant            | 3,495 SF    |
| 1125 A2  | Cork Dork                             | 1,725 SF    |
| 1125 A2B | Potential Restaurant Space Available  | 1,526 SF    |
| 1125 A3  | Kay's Nails                           | 1,028 SF    |
| 1125 A4  | State Farm Insurance                  | 1,023 SF    |
| 1125 A5  | Cat 'n Twiggs                         | 1,378 SF    |
| 1125 A6  | Le Jolie Salon & Spa                  | 3,691 SF    |
| 1125 A7  | AVAILABLE                             | 3,084 SF    |
| 1125 A9  | Albert's Jewelers                     | 1,066 SF    |
| 1125 A10 | AVAILABLE                             | 1,086 SF    |
| 1125 A11 | Malie Thai Spa                        | 1,086 SF    |
| 1135     | Pavilions (NAP)                       | 53,592 SF   |
| 1145 C1  | Ventura Orthopedics                   | 3,040 SF    |
| 1145 C2  | Chabad of North Ranch                 | 3,740 SF    |
| 1145 D1  | Protégé Performing Arts               | 2,338 SF    |
| 1145 D2  | Shaggy Chic                           | 1,505 SF    |
| 1145 D3  | Karma Bakery                          | 1,353 SF    |
| 1145 D4  | Game Ogre                             | 1,300 SF    |
| 1145 D5  | North Ranch Dental                    | 1,306 SF    |
| 1145 D6  | Z-Ultimate Defense Studios            | 1,310 SF    |
| 1145 D7  | AVAILABLE                             | 1,346 SF    |
| 1145 D8  | llene's Boutique                      | 2,105 SF    |
| 1145 D9  | Karma Baker                           | 2,047 SF    |
| 1145 D10 | AVAILABLE                             | 1,375 SF    |
| 1145 D11 | Exotic Thai                           | 1,745 SF    |
| 1145 D12 | Lamppost Pizza                        | 3,600 SF    |
| 1155 F1  | AVAILABLE                             | 4,500 SF    |
| 1155 F2  | Prudential of California              | 3,379 SF    |
| 1165     | Montessori of North Ranch             | 6,500 SF    |