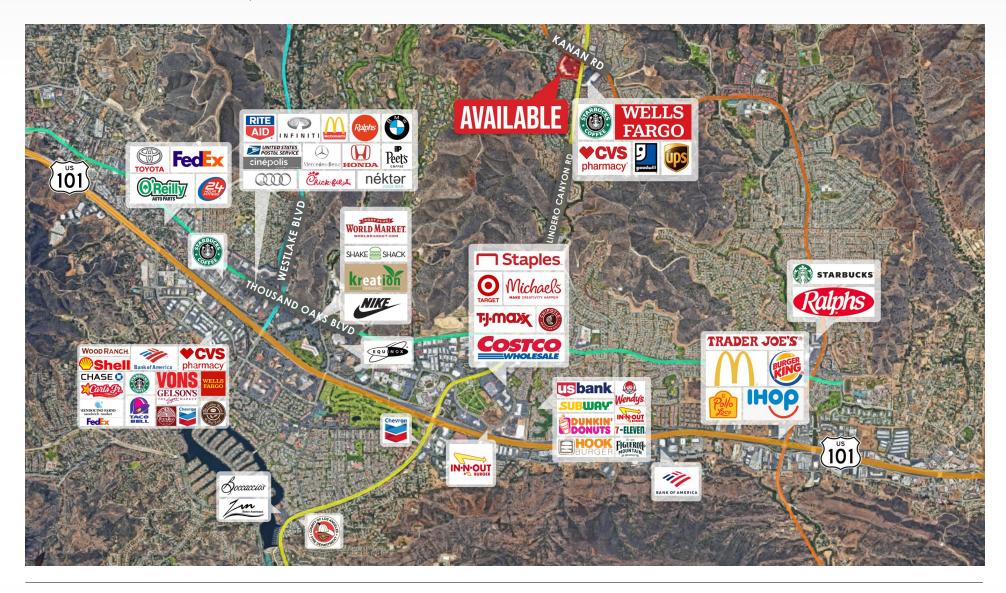

- Beautiful shopping center in Thousand Oaks North Ranch neighborhood
- Extremely affluent area just blocks from Oak Park High School
- Two miles off 101 Freeway at Lindero Canyon Road
- Located at the intersection (hard corner) of Kanan Rd and Lindero Canyon Rd