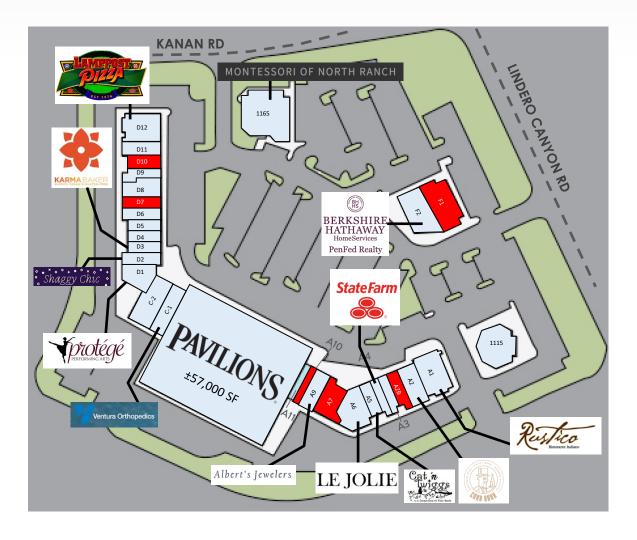

#### **PROPERTY FEATURES**

- Approx. 1,086 4,500 SF available
- Grocery anchored shopping center
- Join Pavilions, Montessori of North Ranch, Berkshire Hathaway, State Farm, Cork Dork, Oak Park Dentistry, and other great tenants
- Retail / restaurant spaces available for lease
- Great tenant mix with restaurants, grocery, insurance, dentistry, jewelry, education, fitness, salon, bakery, clothing

**AUSTIN HARRELL** (818) 514-0547

austin@illicre.com | DRE# 02051633

**TODD NATHANSON** (818) 514-2204

1125 - 1165 Lindero Canyon Rd, Thousand Oaks, CA 91362 -

| SUITE    | TENANT                                | SQUARE FEET |
|----------|---------------------------------------|-------------|
| 1115     | Oak Park Dentistry for Children (NAP) | 3,456 SF    |
| 1125 A1  | Rustico Italian Restaurant            | 3,495 SF    |
| 1125 A2  | Cork Dork                             | 1,725 SF    |
| 1125 A2B | Potential Restaurant Space Available  | 1,526 SF    |
| 1125 A3  | Kay's Nails                           | 1,028 SF    |
| 1125 A4  | State Farm Insurance                  | 1,023 SF    |
| 1125 A5  | Cat 'n Twiggs                         | 1,378 SF    |
| 1125 A6  | Le Jolie Salon & Spa                  | 3,691 SF    |
| 1125 A7  | AVAILABLE                             | 3,084 SF    |
| 1125 A9  | Albert's Jewelers                     | 1,066 SF    |
| 1125 A10 | AVAILABLE                             | 1,086 SF    |
| 1125 A11 | Malie Thai Spa                        | 1,086 SF    |
| 1135     | Pavilions (NAP)                       | 53,592 SF   |
| 1145 C1  | Ventura Orthopedics                   | 3,040 SF    |
| 1145 C2  | Chabad of North Ranch                 | 3,740 SF    |
| 1145 D1  | Protégé Performing Arts               | 2,338 SF    |
| 1145 D2  | Shaggy Chic                           | 1,505 SF    |
| 1145 D3  | Karma Bakery                          | 1,353 SF    |
| 1145 D4  | Game Ogre                             | 1,300 SF    |
| 1145 D5  | North Ranch Dental                    | 1,306 SF    |
| 1145 D6  | Z-Ultimate Defense Studios            | 1,310 SF    |
| 1145 D7  | AVAILABLE                             | 1,346 SF    |
| 1145 D8  | llene's Boutique                      | 2,105 SF    |
| 1145 D9  | Karma Baker                           | 2,047 SF    |
| 1145 D10 | AVAILABLE                             | 1,375 SF    |
| 1145 D11 | Exotic Thai                           | 1,745 SF    |
| 1145 D12 | Lamppost Pizza                        | 3,600 SF    |
| 1155 F1  | AVAILABLE                             | 4,500 SF    |
| 1155 F2  | Prudential of California              | 3,379 SF    |
| 1165     | Montessori of North Ranch             | 6,500 SF    |